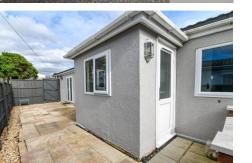

The rear garden has been well landscaped for ease of maintenance, featuring to selections of patios across split levels, all enjoying sunshine throughout the day and an excellent degree of privacy. There are two garden storage sheds and pedestrian gates providing access to both the front and rear.