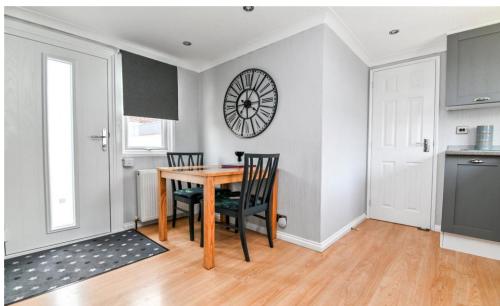

# The Property

The kitchen/dining room is fitted with a generous range of grey shaker style wall and base units, with a contrasting marble effect worktop, wood effect flooring, a one and a half bowl stainless steel sink unit with mixer tap, water filter, and drainer, a four burner gas hob with extractor fan over, and an under counter oven. There is space for a tall freestanding fridge/freezer and a washing machine, and a cupboard housing the Worcester Bosch central heating boiler.

The sitting room enjoys a pleasant aspect, with a door leading onto the private patio, and a feature fireplace with an inset electric fire.

The hallway provides access to the main entrance and a useful storage cupboard.