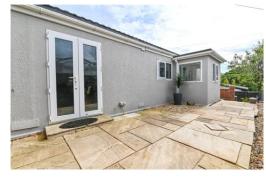

The rear garden has been well landscaped for ease of maintenance, featuring to selections of patios across split levels, all enjoying sunshine throughout the day and an excellent degree of privacy. There are two garden storage sheds and pedestrian gates providing access to both the front and rear.