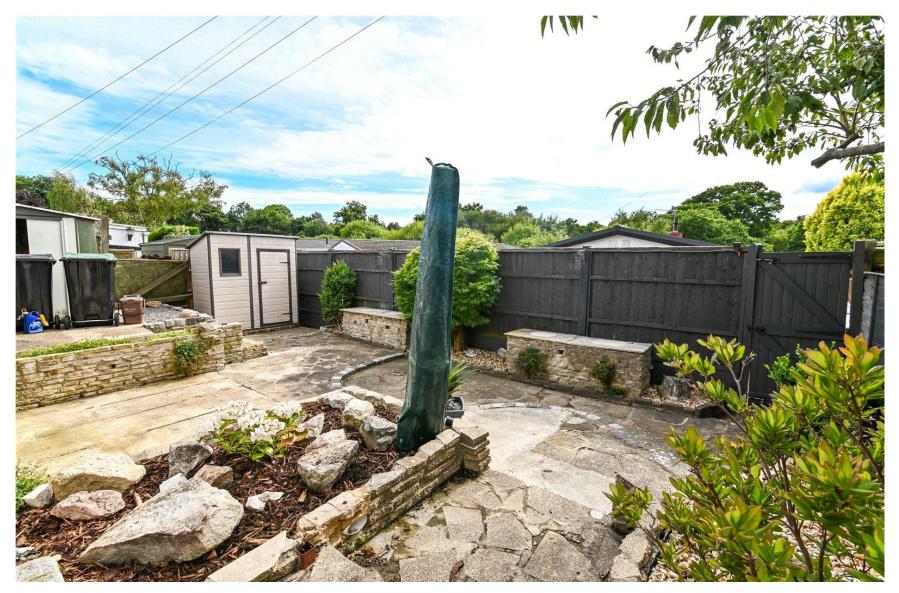

## Gardens & Grounds

To the front of the property is a generous concrete driveway providing off road parking for two vehicles and access to the single garage. There is also a raised bed, with decorative shingle and mature shrubs, with a brick wall surround.

The rear garden has been well landscaped for ease of maintenance, featuring to selections of patios across split levels, all enjoying sunshine throughout the day and an excellent degree of privacy. There are two garden storage sheds and pedestrian gates providing access to both the front and rear.