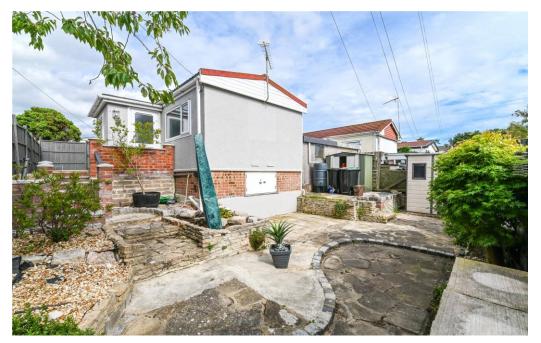

## Gardens & Grounds

To the front of the property is a generous concrete driveway providing off road parking for two vehicles and access to the single garage. There is also a raised bed, with decorative shingle and mature shrubs, with a brick wall surround.

The rear garden has been well landscaped for ease of maintenance, featuring to selections of patios across split levels, all enjoying sunshine throughout the day and an excellent degree of privacy. There are two garden storage sheds and pedestrian gates providing access to both the front and rear.