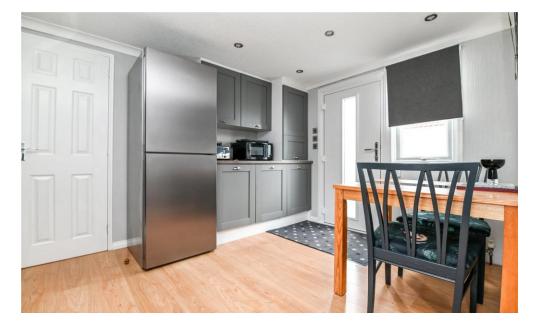

# The Property

The kitchen/dining room is fitted with a generous range of grey shaker style wall and base units, with a contrasting marble effect worktop, wood effect flooring, a one and a half bowl stainless steel sink unit with mixer tap, water filter, and drainer, a four burner gas hob with extractor fan over, and an under counter oven. There is space for a tall freestanding fridge/freezer and a washing machine, and a cupboard housing the Worcester Bosch central heating boiler.