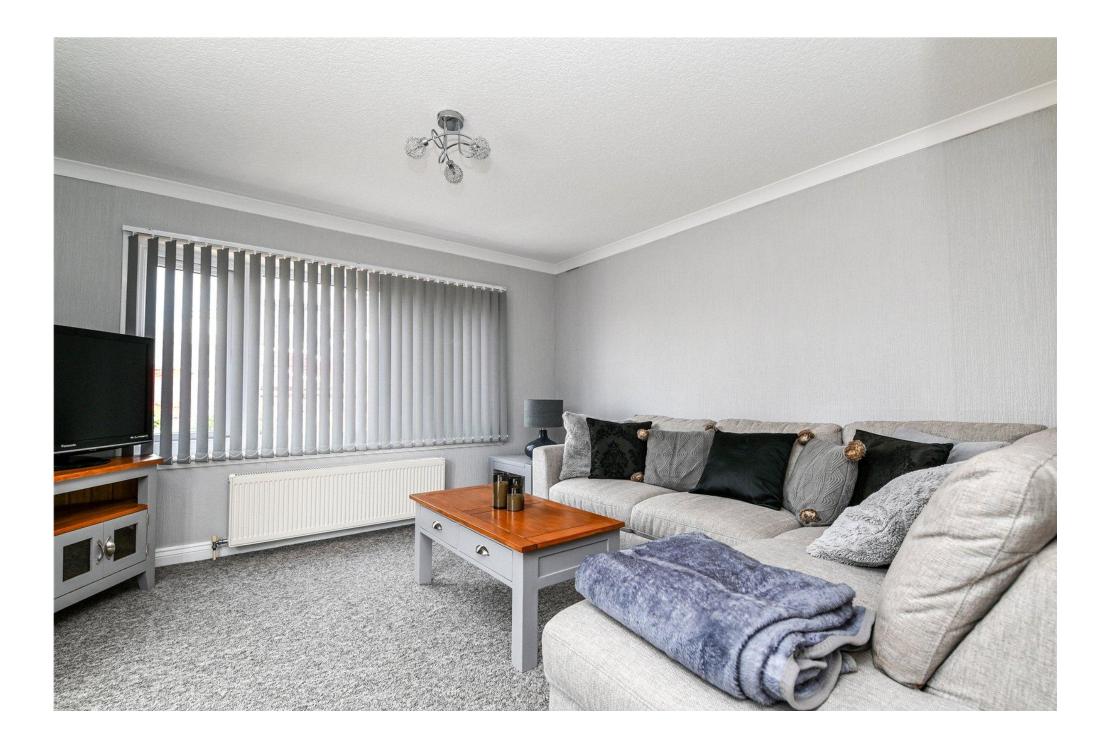

The sitting room enjoys a pleasant aspect, with a door leading onto the private patio, and a feature fireplace with an inset electric fire.

The hallway provides access to the main entrance and a useful storage cupboard.