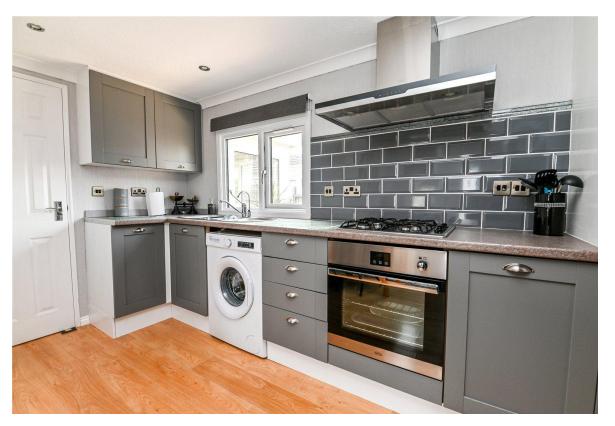

# The Property

The kitchen/dining room is fitted with a generous range of grey shaker style wall and base units, with a contrasting marble effect worktop, wood effect flooring, a one and a half bowl stainless steel sink unit with mixer tap, water filter, and drainer, a four burner gas hob with extractor fan over, and an under counter oven. There is space for a tall freestanding fridge/freezer and a washing machine, and a cupboard housing the Worcester Bosch central heating boiler.