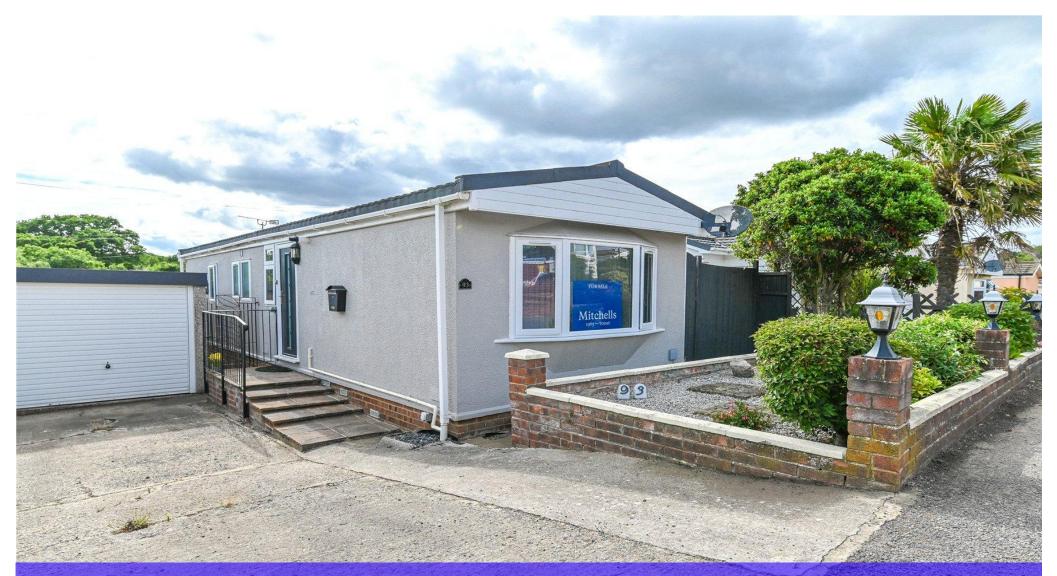

93 Westwood Park, Bashley Cross Road, New Milton, BH255TB

£159,950

93 Westwood Park Bashley Cross Road New Milton Hampshire BH25 5TB An immaculately presented one bedroom residential park home, situated on a beautiful plot in the popular Westwood Park. The property has been modernised in recent years and now offers a spacious kitchen/dining room, a separate sitting room with doors onto the patio, a large bedroom, bathroom, secluded gardens, driveway, and garage.

## Gardens & Grounds

To the front of the property is a generous concrete driveway providing off road parking for two vehicles and access to the single garage. There is also a raised bed, with decorative shingle and mature shrubs, with a brick wall surround.