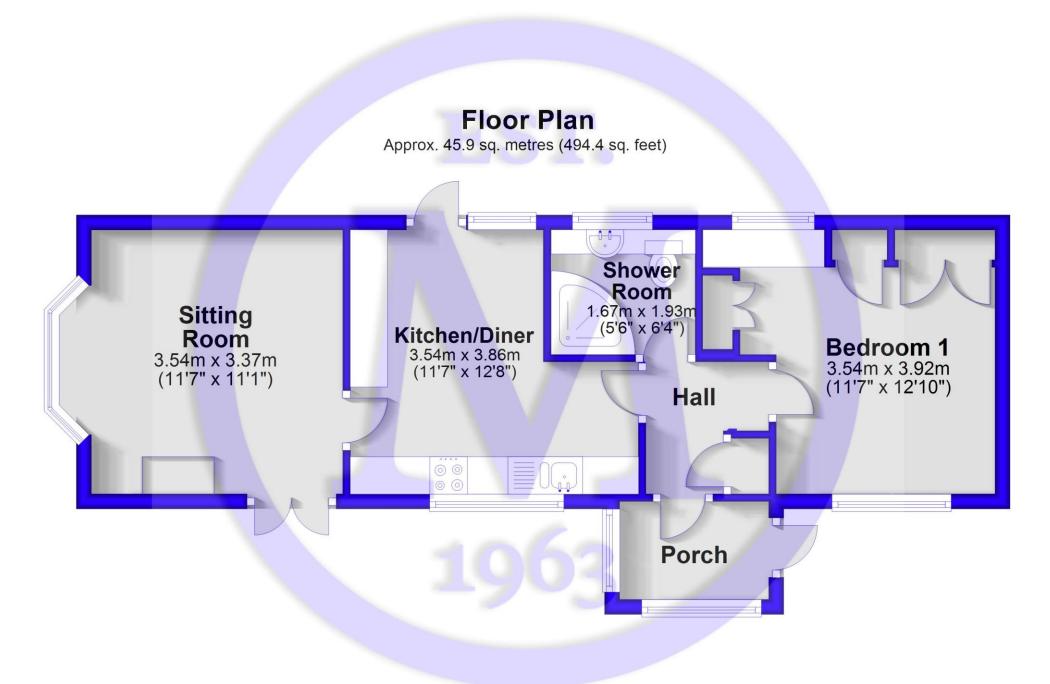

93 Westwood Park, Bashley Cross Road, New Milton, BH255TB

£159,950

93 Westwood Park Bashley Cross Road New Milton Hampshire BH25 5TB An immaculately presented one bedroom residential park home, situated on a beautiful plot in the popular Westwood Park. The property has been modernised in recent years and now offers a spacious kitchen/dining room, a separate sitting room with doors onto the patio, a large bedroom, bathroom, secluded gardens, driveway, and garage.

- Kitchen/Dining Room
  Sitting Room
  Large Bedroom
  Shower Room
  Private & Secluded Garden
  Driveway
  Garage
  No Forward Chain
  - Site Fees: Approximately £170 PCM Including Electric

# The Property

The kitchen/dining room is fitted with a generous range of grey shaker style wall and base units, with a contrasting marble effect worktop, wood effect flooring, a one and a half bowl stainless steel sink unit with mixer tap, water filter, and drainer, a four burner gas hob with extractor fan over, and an under counter oven. There is space for a tall freestanding fridge/freezer and a washing machine, and a cupboard housing the Worcester Bosch central heating boiler.

The sitting room enjoys a pleasant aspect, with a door leading onto the private patio, and a feature fireplace with an inset electric fire.

The hallway provides access to the main entrance and a useful storage cupboard.

The family shower room is finished with fully tiled walls and flooring, an extractor fan, recessed ceiling spotlights, and a UPVC double glazed window. The suite comprises a WC, a wash basin with storage beneath, a corner shower cubicle with thermostatically controlled shower and sliding doors, and a ladder style heated towel rail.

The bedroom is a fantastic size, with space for a king sized bed, a central heating radiator, pleasant views over the garden, a generous range of fitted wardrobes and dressing area, and a wall mounted TV aerial point.

### Services

- Bottled gas, electric, drainage and water
- Council Tax Band A
- Energy Performance Rating F

Total area: approx. 45.9 sq. metres (494.4 sq. feet)