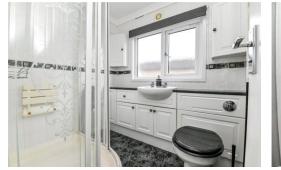

The family shower room is finished with fully tiled walls and flooring, an extractor fan, recessed ceiling spotlights, and a UPVC double glazed window. The suite comprises a WC, a wash basin with storage beneath, a corner shower cubicle with thermostatically controlled shower and sliding doors, and a ladder style heated towel rail.