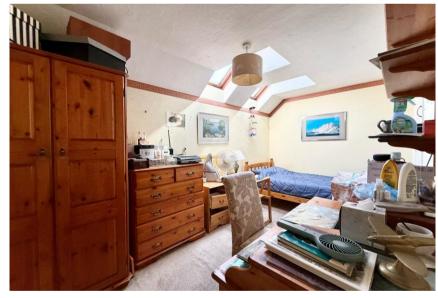

- Mews style end terraced house of approximately 809 sqft
- Two first floor bedrooms
- Refitted shower-room
- Spacious lounge/dining room with access to the garden
- Modern kitchen with some integrated appliances
- Private rear garden with storage shed
- Gas central heating and uPVC double glazed windows
- Convenient location within walking distance to local amenities and Christchurch Town Centre
- Vacant Possession
- Council Tax Band 'C' £2,068.69
- EPC rating 'C'