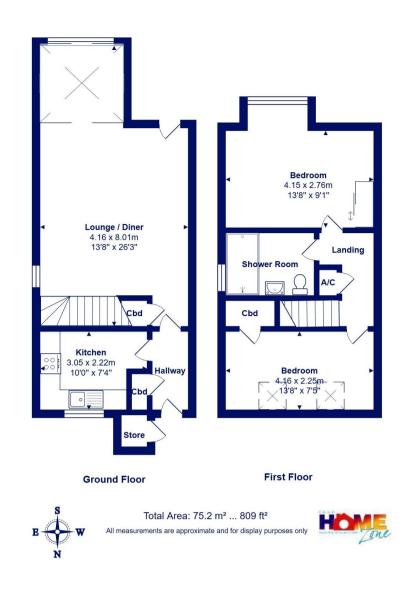

## 12 Utrecht Court Purewell, Christchurch, BH23 1HP

A delightful two-bedroom mews style townhouse of approximately 809 sq ft featuring a lovely private garden, spacious living/dining room and modern, refitted shower-room. Situated on the popular Avon Village development in the historic district of Purewell. Built in the late 1980's the property is located within walking distance to Christchurch Town Centre, local shops, doctors surgery and bus routes. Vacant Possession.

- Mews style end terraced house of approximately 809 sqft
- Two first floor bedrooms
- Refitted shower-room
- Spacious lounge/dining room with access to the garden
- Modern kitchen with some integrated appliances
- Private rear garden with storage shed
- Gas central heating and uPVC double glazed windows
- Convenient location within walking distance to local amenities and Christchurch Town Centre
- Vacant Possession
- Council Tax Band 'C' £2,068.69
- EPC rating 'C'