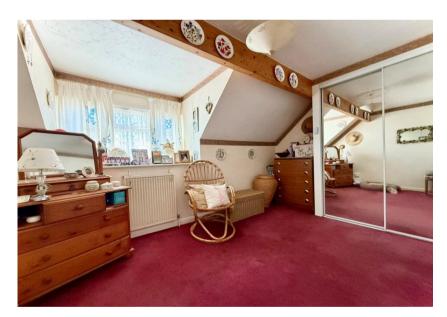

- Mews style end terraced house of approximately 809 sqft
- Two first floor bedrooms
- Refitted shower-room
- Spacious lounge/dining room with access to the garden
- Modern kitchen with some integrated appliances
- Private rear garden with storage shed
- Gas central heating and uPVC double glazed windows
- Convenient location within walking distance to local amenities and Christchurch Town Centre
- Vacant Possession
- Council Tax Band 'C' £2,068.69
- EPC rating 'C'