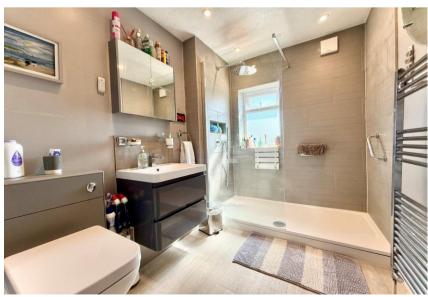

- Mews style end terraced house of approximately 809 sqft
- Two first floor bedrooms
- Refitted shower-room
- Spacious lounge/dining room with access to the garden
- Modern kitchen with some integrated appliances
- Private rear garden with storage shed
- Gas central heating and uPVC double glazed windows
- Convenient location within walking distance to local amenities and Christchurch Town Centre
- Vacant Possession
- Council Tax Band 'C' £2,068.69
- EPC rating 'C'