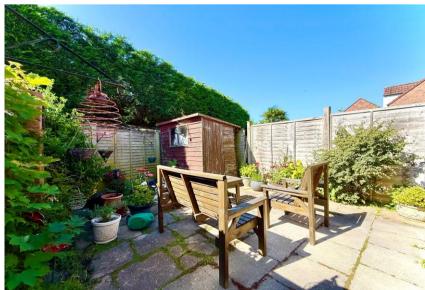

## 12 Utrecht Court Purewell, Christchurch, BH23 1HP

A delightful two-bedroom mews style townhouse of approximately 809 sq ft featuring a lovely private garden, spacious living/dining room and modern, refitted shower-room. Situated on the popular Avon Village development in the historic district of Purewell. Built in the late 1980's the property is located within walking distance to Christchurch Town Centre, local shops, doctors surgery and bus routes. Vacant Possession.

- Mews style end terraced house of approximately 809 sqft
- Two first floor bedrooms
- Refitted shower-room
- Spacious lounge/dining room with access to the garden
- Modern kitchen with some integrated appliances
- Private rear garden with storage shed
- Gas central heating and uPVC double glazed windows
- Convenient location within walking distance to local amenities and Christchurch Town Centre
- Vacant Possession
- Council Tax Band 'C' £2,068.69
- EPC rating 'C'