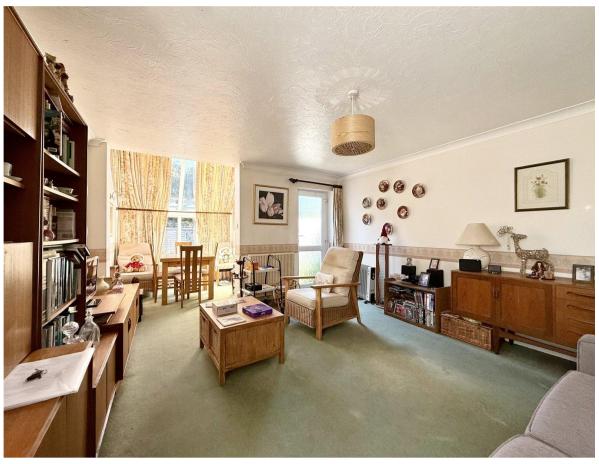

- Mews style end terraced house of approximately 809 sqft
- Two first floor bedrooms
- Refitted shower-room
- Spacious lounge/dining room with access to the garden
- Modern kitchen with some integrated appliances
- Private rear garden with storage shed
- Gas central heating and uPVC double glazed windows
- Convenient location within walking distance to local amenities and Christchurch Town Centre
- Vacant Possession
- Council Tax Band 'C' £2,068.69
- EPC rating 'C'