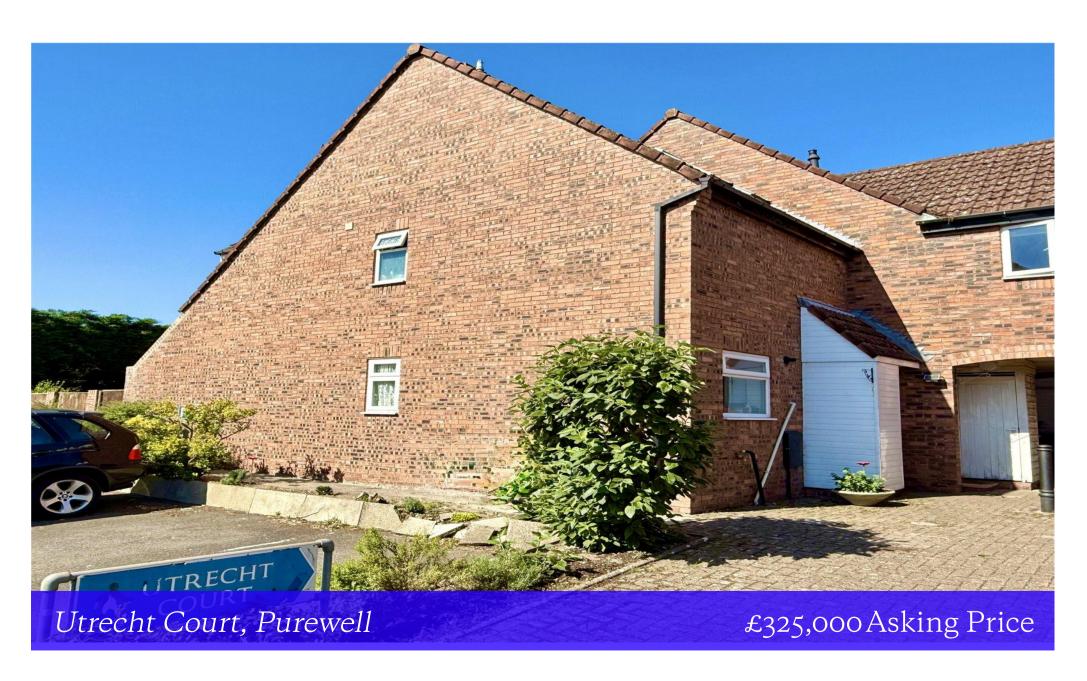

## 12 Utrecht Court Purewell, Christchurch, BH23 1HP

A delightful two-bedroom mews style townhouse of approximately 809 sq ft featuring a lovely private garden, spacious living/dining room and modern, refitted shower-room. Situated on the popular Avon Village development in the historic district of Purewell. Built in the late 1980's the property is located within walking distance to Christchurch Town Centre, local shops, doctors surgery and bus routes. Vacant Possession.

- Mews style end terraced house of approximately 809 sqft
- Two first floor bedrooms
- Refitted shower-room
- Spacious lounge/dining room with access to the garden
- Modern kitchen with some integrated appliances
- Private rear garden with storage shed
- Gas central heating and uPVC double glazed windows
- Convenient location within walking distance to local amenities and Christchurch Town Centre
- Vacant Possession
- Council Tax Band 'C' £2,068.69
- EPC rating 'C'