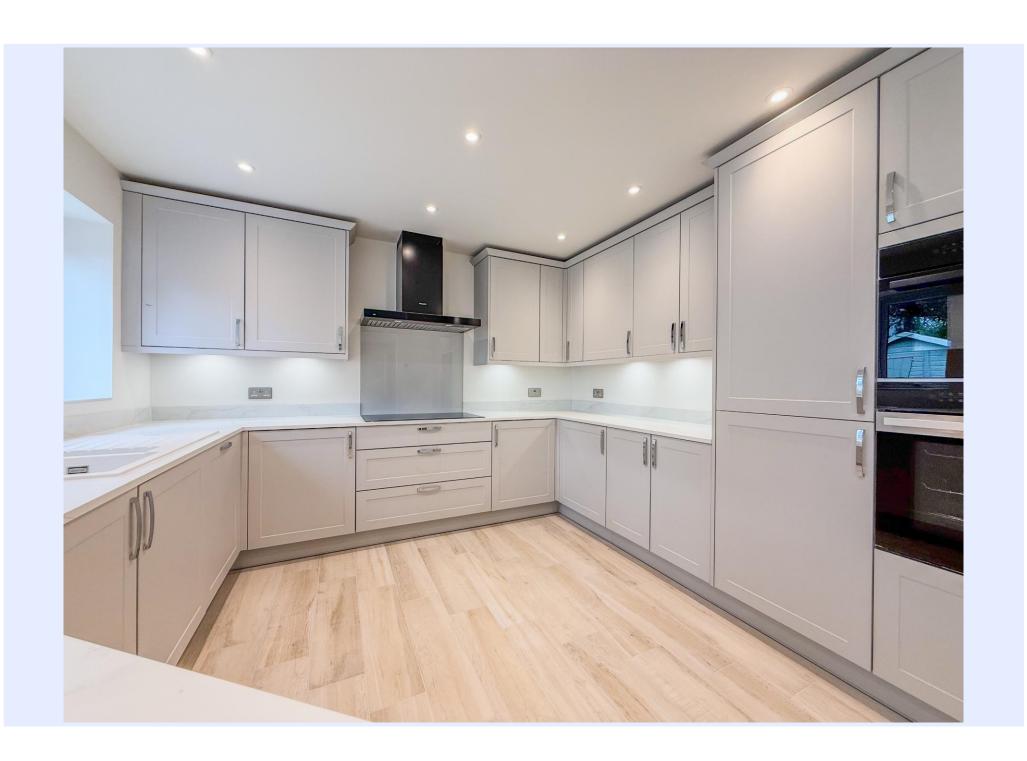

## The Property

- Fabulous large kitchen/dining/family room with bifold doors onto the garden
- High specification units with integrated appliances
- LVT flooring to hallway and kitchen and fitted carpets throughout
- Well-proportioned, good size lounge to the front
- Family bathroom, ensuite and ground floor cloakroom all with quality fitments
- Useful hall storage cupboard
- Private rear garden
- Plent of off road parking to the front
- ICW 10-year warranty
- High efficiency home with air source heat pump and solar panels
- Council Tax band tbc
- EPC rating tbc