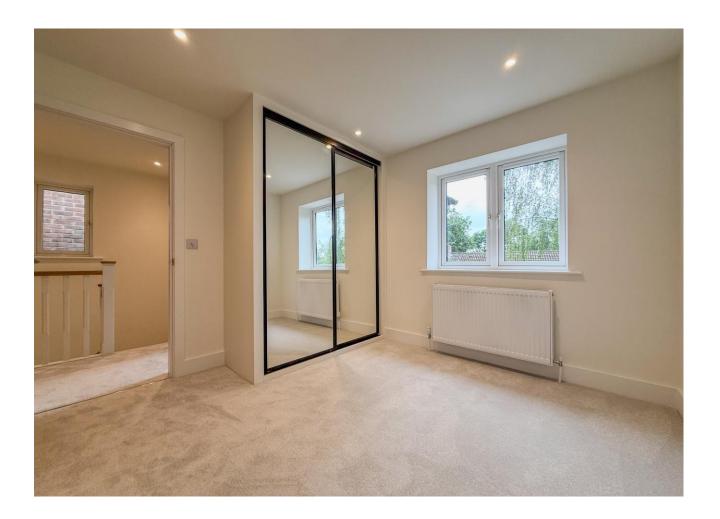

THREE BEDROOMS • TWO BATH/SHOWER ROOMS (ONE EN-SUITE)

KITCHEN/DINER/FAMILY ROOM • SEPARATE LOUNGE

DOWNSTAIRS W/C • GARDEN • OFF ROAD PARKING

SOLAR PANELS • AIR SOURCE HEAT PUMP

## The Property

- Fabulous large kitchen/dining/family room with bifold doors onto the garden
- High specification units with integrated appliances
- LVT flooring to hallway and kitchen and fitted carpets throughout
- Well-proportioned, good size lounge to the front
- Family bathroom, ensuite and ground floor cloakroom all with quality fitments
- Useful hall storage cupboard
- Private rear garden
- Plent of off road parking to the front
- ICW 10-year warranty
- High efficiency home with air source heat pump and solar panels
- Council Tax band tbc
- EPC rating tbc