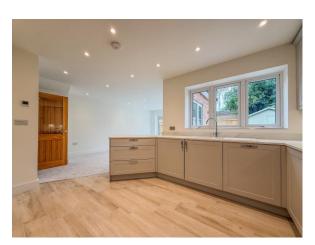

## The Property

- Fabulous large kitchen/dining/family room with bifold doors onto the garden
- High specification units with integrated appliances
- LVT flooring to hallway and kitchen and fitted carpets throughout
- Well-proportioned, good size lounge to the front
- Family bathroom, ensuite and ground floor cloakroom all with quality fitments
- Useful hall storage cupboard
- Private rear garden
- Plent of off road parking to the front
- ICW 10-year warranty
- High efficiency home with air source heat pump and solar panels
- Council Tax band tbc
- EPC rating tbc