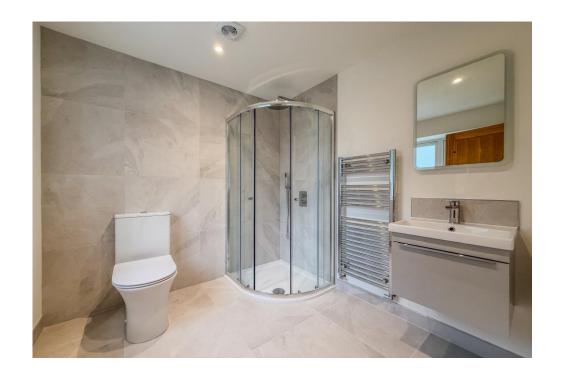

THREE BEDROOMS • TWO BATH/SHOWER ROOMS (ONE EN-SUITE)

KITCHEN/DINER/FAMILY ROOM • SEPARATE LOUNGE

DOWNSTAIRS W/C • GARDEN • OFF ROAD PARKING

SOLAR PANELS • AIR SOURCE HEAT PUMP

## The Property

- Fabulous large kitchen/dining/family room with bifold doors onto the garden
- High specification units with integrated appliances
- LVT flooring to hallway and kitchen and fitted carpets throughout
- Well-proportioned, good size lounge to the front
- Family bathroom, ensuite and ground floor cloakroom all with quality fitments
- Useful hall storage cupboard
- Private rear garden
- Plent of off road parking to the front
- ICW 10-year warranty
- High efficiency home with air source heat pump and solar panels
- Council Tax band tbc
- EPC rating tbc