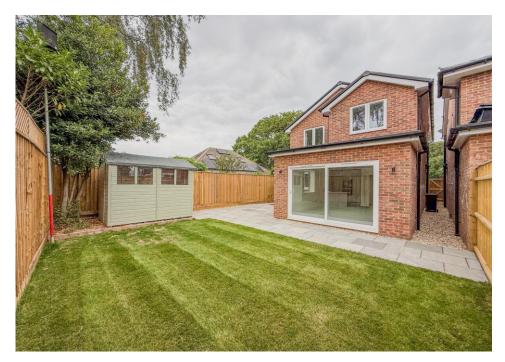

## Mitchells 1963 - TODAY

\*\* READY TO MOVE INTO \*\* A simply stunning, brand new, high spec three double bedroom detached house of just over 1200 sq ft, being one of just two bespoke homes built by Solent Project who specialise in quality over quantity. Situated in a quiet leafy lane and just a short stroll from the centre of this sort after village, on the outskirts of the historic Priory town of Christchurch.

## The Property

- Fabulous large kitchen/dining/family room with bifold doors onto the garden
- High specification units with integrated appliances
- LVT flooring to hallway and kitchen and fitted carpets throughout
- Well-proportioned, good size lounge to the front
- Family bathroom, ensuite and ground floor cloakroom all with quality fitments
- Useful hall storage cupboard
- Private rear garden
- Plent of off road parking to the front
- ICW 10-year warranty
- High efficiency home with air source heat pump and solar panels
- Council Tax band tbc
- EPC rating tbc