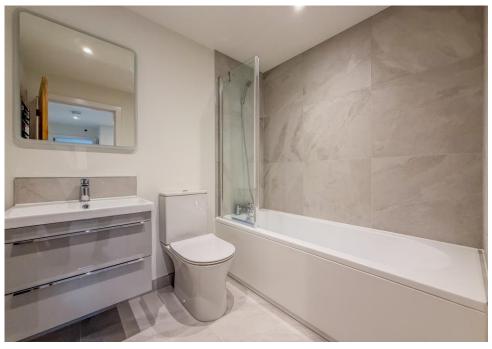

THREE BEDROOMS • TWO BATH/SHOWER ROOMS (ONE EN-SUITE)

KITCHEN/DINER/FAMILY ROOM • SEPARATE LOUNGE

DOWNSTAIRS W/C • GARDEN • OFF ROAD PARKING

SOLAR PANELS • AIR SOURCE HEAT PUMP

## The Property

- Fabulous large kitchen/dining/family room with bifold doors onto the garden
- High specification units with integrated appliances
- LVT flooring to hallway and kitchen and fitted carpets throughout
- Well-proportioned, good size lounge to the front
- Family bathroom, ensuite and ground floor cloakroom all with quality fitments
- Useful hall storage cupboard
- Private rear garden
- Plent of off road parking to the front
- ICW 10-year warranty
- High efficiency home with air source heat pump and solar panels
- Council Tax band tbc
- EPC rating tbc