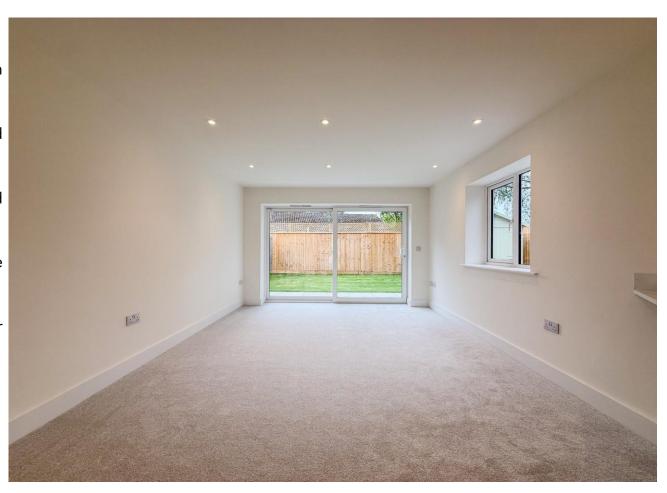

## The Property

- Fabulous large kitchen/dining/family room with bifold doors onto the garden
- High specification units with integrated appliances
- LVT flooring to hallway and kitchen and fitted carpets throughout
- Well-proportioned, good size lounge to the front
- Family bathroom, ensuite and ground floor cloakroom all with quality fitments
- Useful hall storage cupboard
- Private rear garden
- Plent of off road parking to the front
- ICW 10-year warranty
- High efficiency home with air source heat pump and solar panels
- Council Tax band tbc
- EPC rating tbc