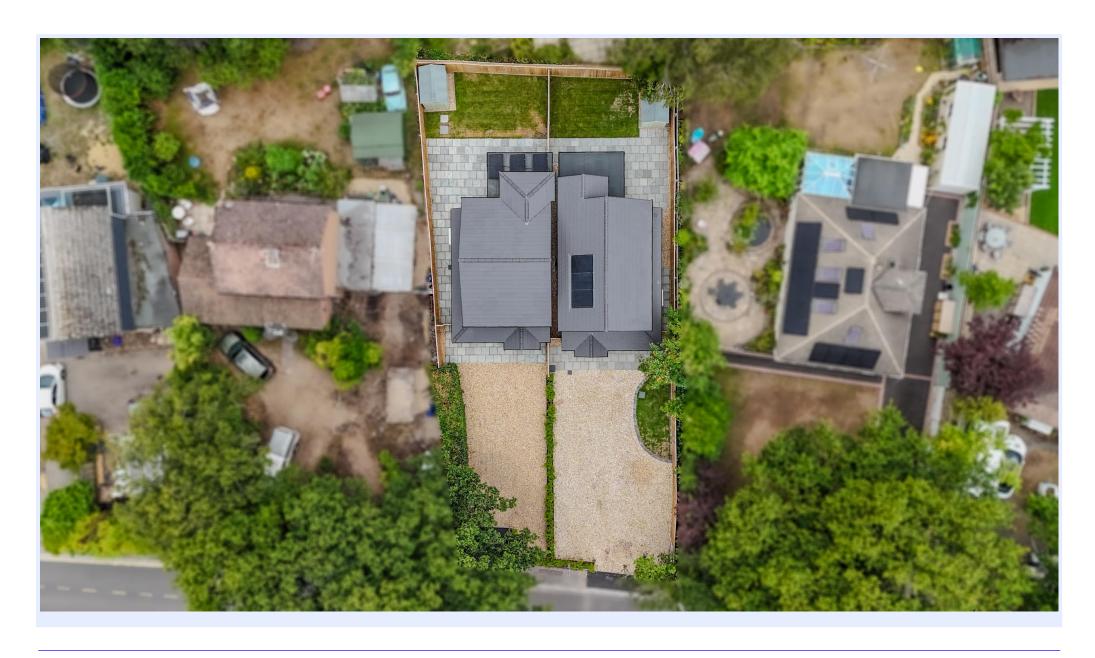

## Mitchells 1963 - TODAY

\*\* READY TO MOVE INTO \*\* A simply stunning, brand new, high spec three double bedroom detached house of just over 1200 sq ft, being one of just two bespoke homes built by Solent Project who specialise in quality over quantity. Situated in a quiet leafy lane and just a short stroll from the centre of this sort after village, on the outskirts of the historic Priory town of Christchurch.

## The Property

- Fabulous large kitchen/dining/family room with bifold doors onto the garden
- High specification units with integrated appliances
- LVT flooring to hallway and kitchen and fitted carpets throughout
- Well-proportioned, good size lounge to the front
- Family bathroom, ensuite and ground floor cloakroom all with quality fitments
- Useful hall storage cupboard
- Private rear garden
- Plent of off road parking to the front
- ICW 10-year warranty
- High efficiency home with air source heat pump and solar panels
- Council Tax band tbc
- EPC rating tbc