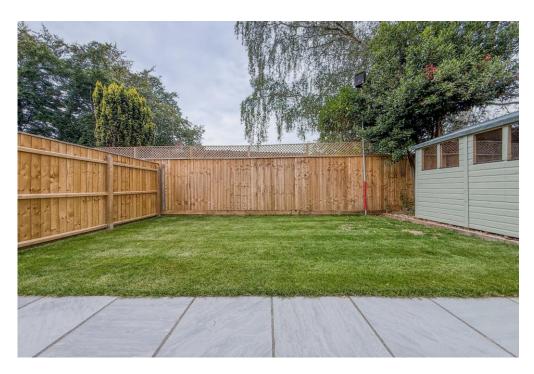

## The Property

- Fabulous large kitchen/dining/family room with bifold doors onto the garden
- High specification units with integrated appliances
- LVT flooring to hallway and kitchen and fitted carpets throughout
- Well-proportioned, good size lounge to the front
- Family bathroom, ensuite and ground floor cloakroom all with quality fitments
- Useful hall storage cupboard
- Private rear garden
- Plent of off road parking to the front
- ICW 10-year warranty
- High efficiency home with air source heat pump and solar panels
- Council Tax band tbc
- EPC rating tbc