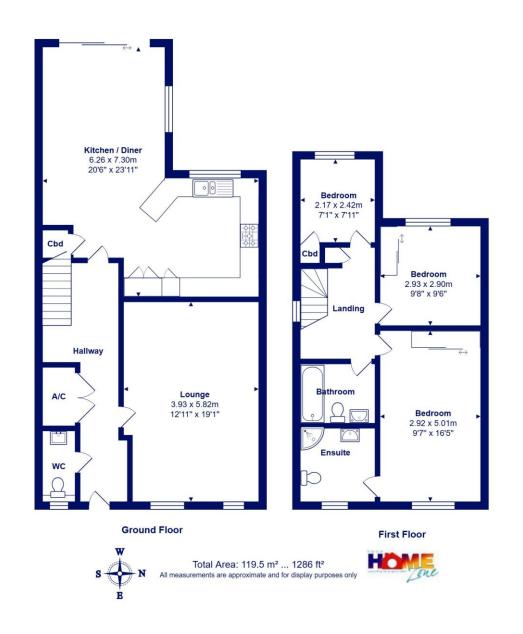

THREE BEDROOMS • TWO BATH/SHOWER ROOMS (ONE EN-SUITE)

KITCHEN/DINER/FAMILY ROOM • SEPARATE LOUNGE

DOWNSTAIRS W/C • GARDEN • OFF ROAD PARKING

SOLAR PANELS • AIR SOURCE HEAT PUMP

## The Property

- Fabulous large kitchen/dining/family room with bifold doors onto the garden
- High specification units with integrated appliances
- LVT flooring to hallway and kitchen and fitted carpets throughout
- Well-proportioned, good size lounge to the front
- Family bathroom, ensuite and ground floor cloakroom all with quality fitments
- Useful hall storage cupboard
- Private rear garden
- Plent of off road parking to the front
- ICW 10-year warranty
- High efficiency home with air source heat pump and solar panels
- Council Tax band tbc
- EPC rating tbc