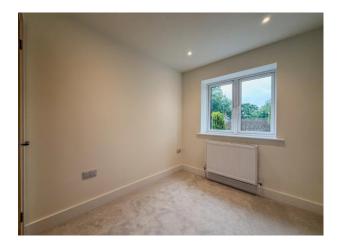

THREE BEDROOMS • TWO BATH/SHOWER ROOMS (ONE EN-SUITE)

KITCHEN/DINER/FAMILY ROOM • SEPARATE LOUNGE

DOWNSTAIRS W/C • GARDEN • OFF ROAD PARKING

SOLAR PANELS • AIR SOURCE HEAT PUMP

## The Property

- Fabulous large kitchen/dining/family room with bifold doors onto the garden
- High specification units with integrated appliances
- LVT flooring to hallway and kitchen and fitted carpets throughout
- Well-proportioned, good size lounge to the front
- Family bathroom, ensuite and ground floor cloakroom all with quality fitments
- Useful hall storage cupboard
- Private rear garden
- Plent of off road parking to the front
- ICW 10-year warranty
- High efficiency home with air source heat pump and solar panels
- Council Tax band tbc
- EPC rating tbc