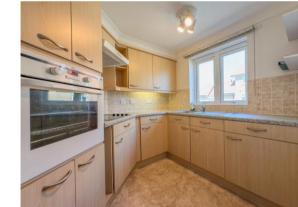

- Retirement apartment of almost 800 sq ft
- 2 double bedrooms, one with fitted wardrobes
- Good size sitting /dining room
- East facing Juliette balcony overlooking the town centre
- Fully fitted kitchen & modern bathroom
- Airing cupboard plus two further storage cupboards
- Fresh neutral décor throughout
- Almost new carpets
- Ground Rent: £460 p/a payable twice yearly on 1st March & 1st September
- Maintenance: £5615.08 p/a Variable & payable twice yearly on 1st March & 1st September
- Lease: 125 yrs from 1 July 2006
- Council Tax 'D' £2287.80
- EPC 'B'