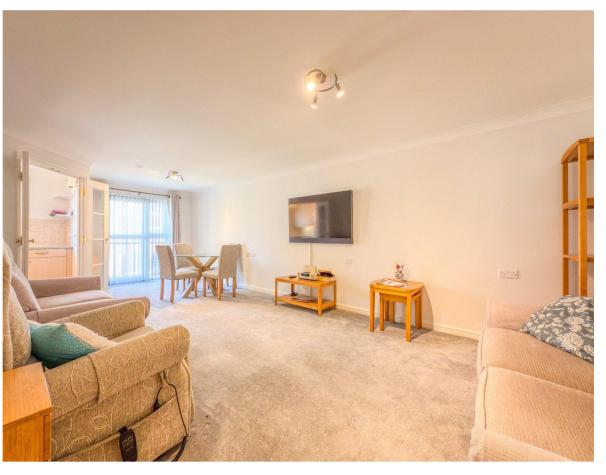

- Retirement apartment of almost 800 sq ft
- 2 double bedrooms, one with fitted wardrobes
- Good size sitting /dining room
- East facing Juliette balcony overlooking the town centre
- Fully fitted kitchen & modern bathroom
- Airing cupboard plus two further storage cupboards
- Fresh neutral décor throughout
- Almost new carpets
- Ground Rent: £460 p/a payable twice yearly on 1st March & 1st September
- Maintenance: £5615.08 p/a Variable & payable twice yearly on 1st March & 1st September
- Lease: 125 yrs from 1 July 2006
- Council Tax 'D' £2287.80
- EPC 'B'