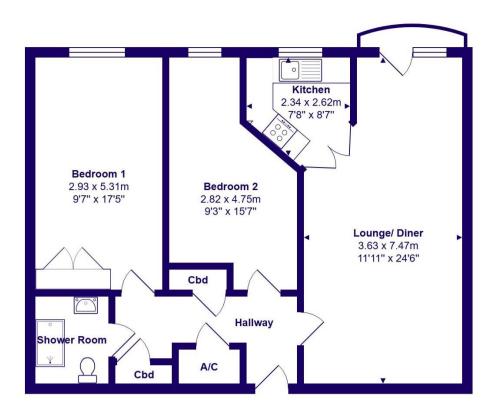

- Retirement apartment of almost 800 sq ft
- 2 double bedrooms, one with fitted wardrobes
- Good size sitting /dining room
- East facing Juliette balcony overlooking the town centre
- Fully fitted kitchen & modern bathroom
- Airing cupboard plus two further storage cupboards
- Fresh neutral décor throughout
- Almost new carpets
- Ground Rent: £460 p/a payable twice yearly on 1st March & 1st September
- Maintenance: £5615.08 p/a Variable & payable twice yearly on 1st March & 1st September
- Lease: 125 yrs from 1 July 2006
- Council Tax 'D' £2287.80
- EPC 'B'