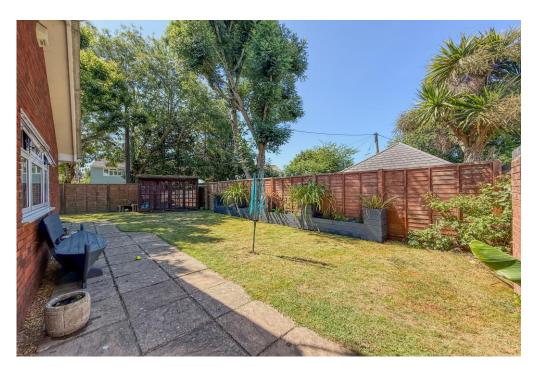

## Bure Homage Lane, Mudeford, Dorset BH23 4SQ

An incredibly spacious detached bungalow of about 1330 sq ft, presented in immaculate condition and just a short stroll from the award-winning beaches of Friars Cliff. The property has been comprehensively refurbished and enjoys very well proportioned rooms with lots of parking, a decent garage and hard standing for caravan/motorhome/boat. The current owners have gone through the property from top to bottom and it now features a stylish kitchen/breakfast room, a highend bath/shower room with designer fittings and a fantastic, large lounge/dining room that leads to the covered sun terrace. A very smart bungalow and perfectly positioned for coastal living.

## The Property

- Quality detached bungalow in first class condition
- Superb entrance hallway that really sets the property off and gives a wonderful sense of space
- Three, large double bedrooms
- Re-fitted bath/shower room with quality sanitary ware and stylish ceramic tiling
- Modern fitted kitchen/breakfast room with separate utility
- Gas fired central heating, replacement 'flush' uPVC double glazed windows
- Easy to maintain, wrap around garden with generous frontage and integral garaging
- Great location, right by the local convenience store, bus stop, pub and award winning beaches
- Council Tax Band 'E' £2,844.46
- EPC 'D'