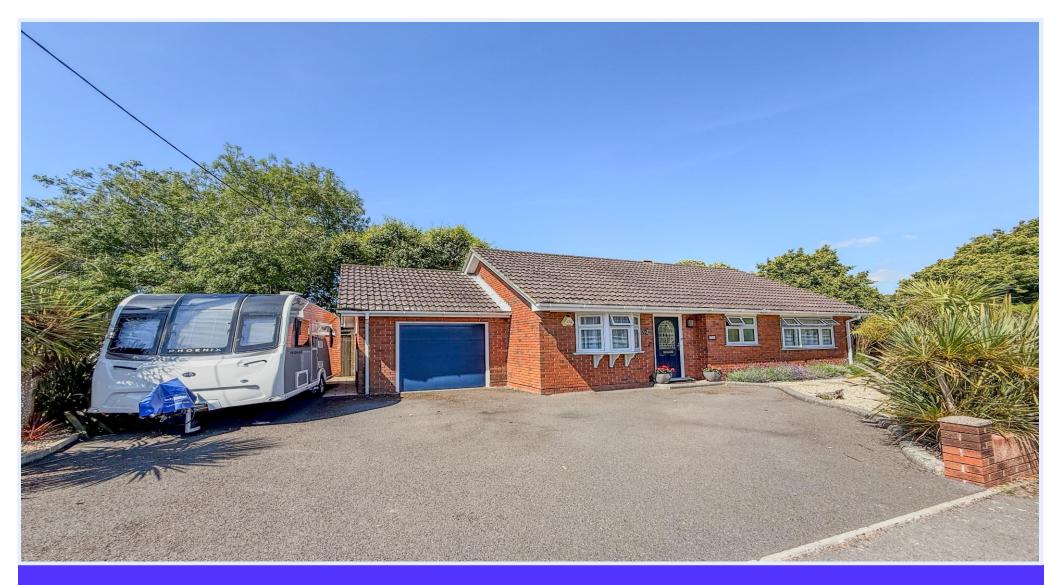

## Bure Homage Lane, Mudeford, Dorset BH23 4SQ

An incredibly spacious detached bungalow of about 1330 sq ft, presented in immaculate condition and just a short stroll from the award-winning beaches of Friars Cliff. The property has been comprehensively refurbished and enjoys very well proportioned rooms with lots of parking, a decent garage and hard standing for caravan/motorhome/boat. The current owners have gone through the property from top to bottom and it now features a stylish kitchen/breakfast room, a highend bath/shower room with designer fittings and a fantastic, large lounge/dining room that leads to the covered sun terrace. A very smart bungalow and perfectly positioned for coastal living.

## The Property

- Quality detached bungalow in first class condition
- Superb entrance hallway that really sets the property off and gives a wonderful sense of space
- Three, large double bedrooms
- Re-fitted bath/shower room with quality sanitary ware and stylish ceramic tiling
- Modern fitted kitchen/breakfast room with separate utility
- Gas fired central heating, replacement 'flush' uPVC double glazed windows
- Easy to maintain, wrap around garden with generous frontage and integral garaging
- Great location, right by the local convenience store, bus stop, pub and award winning beaches
- Council Tax Band 'E' £2,844.46
- EPC 'D'