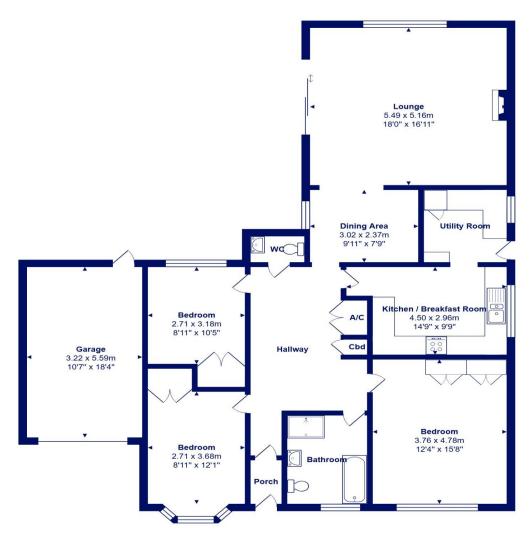

Total Area: 123.1 m² ... 1325 ft² (excluding garage)

M1235 Printed by Ravensworth 01670 713330

mitchells.uk.com mudeford@mitchells.uk.com 01202 499295

Mudeford Cambridge House 112-114 Stanpit BH23 3ND