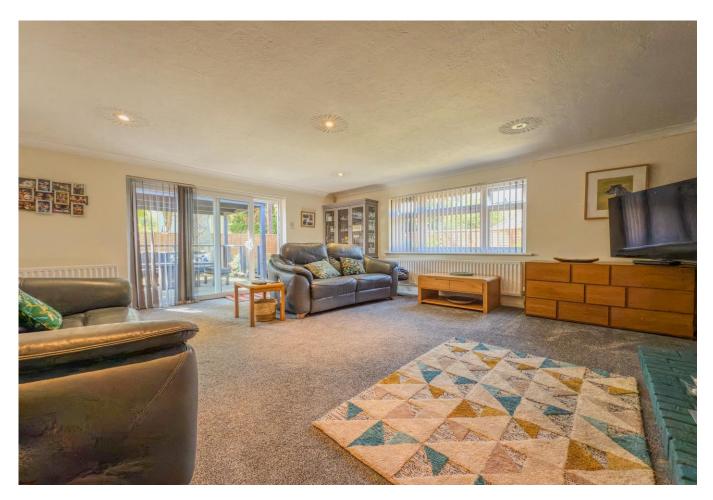

## Bure Homage Lane, Mudeford, Dorset BH23 4SQ

An incredibly spacious detached bungalow of about 1330 sq ft, presented in immaculate condition and just a short stroll from the award-winning beaches of Friars Cliff. The property has been comprehensively refurbished and enjoys very well proportioned rooms with lots of parking, a decent garage and hard standing for caravan/motorhome/boat. The current owners have gone through the property from top to bottom and it now features a stylish kitchen/breakfast room, a highend bath/shower room with designer fittings and a fantastic, large lounge/dining room that leads to the covered sun terrace. A very smart bungalow and perfectly positioned for coastal living.

## The Property

- Quality detached bungalow in first class condition
- Superb entrance hallway that really sets the property off and gives a wonderful sense of space
- Three, large double bedrooms
- Re-fitted bath/shower room with quality sanitary ware and stylish ceramic tiling
- Modern fitted kitchen/breakfast room with separate utility
- Gas fired central heating, replacement 'flush' uPVC double glazed windows
- Easy to maintain, wrap around garden with generous frontage and integral garaging
- Great location, right by the local convenience store, bus stop, pub and award winning beaches
- Council Tax Band 'E' £2,844.46
- EPC 'D'