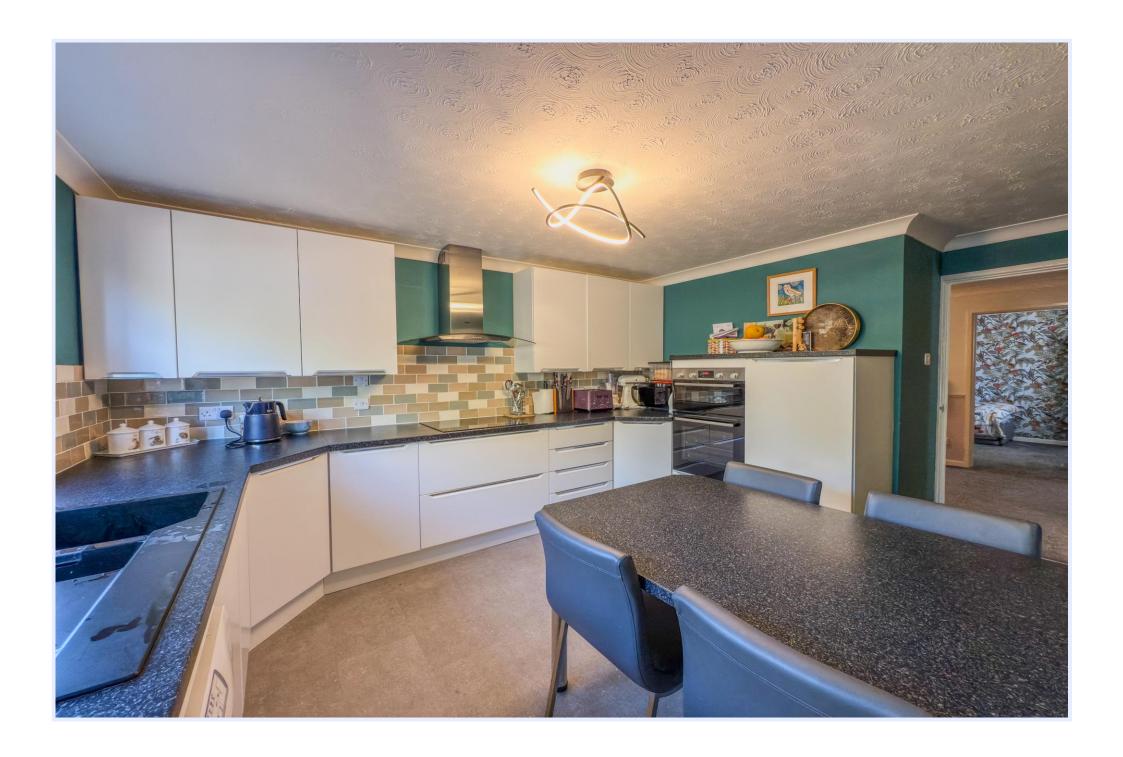

## Bure Homage Lane, Mudeford, Dorset BH23 4SQ

An incredibly spacious detached bungalow of about 1330 sq ft, presented in immaculate condition and just a short stroll from the award-winning beaches of Friars Cliff. The property has been comprehensively refurbished and enjoys very well proportioned rooms with lots of parking, a decent garage and hard standing for caravan/motorhome/boat. The current owners have gone through the property from top to bottom and it now features a stylish kitchen/breakfast room, a highend bath/shower room with designer fittings and a fantastic, large lounge/dining room that leads to the covered sun terrace. A very smart bungalow and perfectly positioned for coastal living.

## The Property

- Quality detached bungalow in first class condition
- Superb entrance hallway that really sets the property off and gives a wonderful sense of space
- Three, large double bedrooms
- Re-fitted bath/shower room with quality sanitary ware and stylish ceramic tiling
- Modern fitted kitchen/breakfast room with separate utility
- Gas fired central heating, replacement 'flush' uPVC double glazed windows
- Easy to maintain, wrap around garden with generous frontage and integral garaging
- Great location, right by the local convenience store, bus stop, pub and award winning beaches
- Council Tax Band 'E' £2,844.46
- EPC 'D'