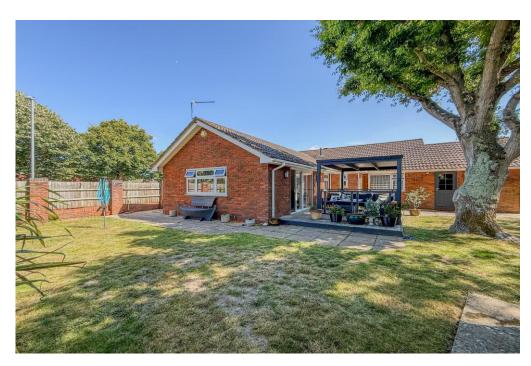

## Bure Homage Lane, Mudeford, Dorset BH23 4SQ

An incredibly spacious detached bungalow of about 1330 sq ft, presented in immaculate condition and just a short stroll from the award-winning beaches of Friars Cliff. The property has been comprehensively refurbished and enjoys very well proportioned rooms with lots of parking, a decent garage and hard standing for caravan/motorhome/boat. The current owners have gone through the property from top to bottom and it now features a stylish kitchen/breakfast room, a highend bath/shower room with designer fittings and a fantastic, large lounge/dining room that leads to the covered sun terrace. A very smart bungalow and perfectly positioned for coastal living.

## The Property

- Quality detached bungalow in first class condition
- Superb entrance hallway that really sets the property off and gives a wonderful sense of space
- Three, large double bedrooms
- Re-fitted bath/shower room with quality sanitary ware and stylish ceramic tiling
- Modern fitted kitchen/breakfast room with separate utility
- Gas fired central heating, replacement 'flush' uPVC double glazed windows
- Easy to maintain, wrap around garden with generous frontage and integral garaging
- Great location, right by the local convenience store, bus stop, pub and award winning beaches
- Council Tax Band 'E' £2,844.46
- EPC 'D'