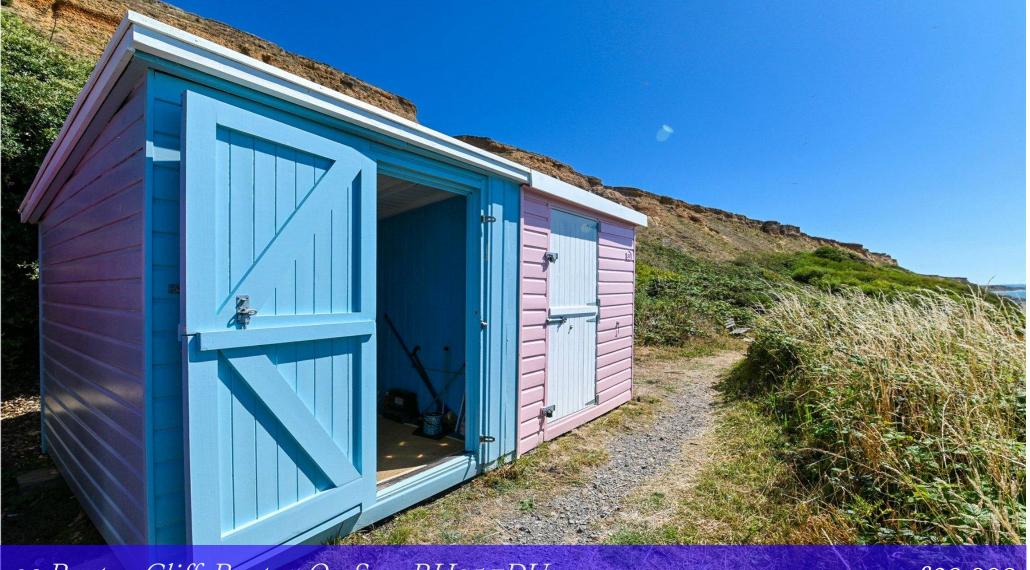

29 Barton Cliff, Barton On Sea, BH25 7DU

£30,000

29 Barton Cliff Barton On Sea New Milton Hampshire BH25 7DU

## The Property

This lovely beach hut has been very well maintained, with features including storage unit shelving and fantastic sea views.

This lovely beach hut has been recently upgraded and features panoramic sea views stretching from the Needles on the Isle of Wight to Old Harry Rocks.

- Recently Upgraded
- Storage
- Panoramic Sea Views

Floor Plan Approx. 5.3 sq. metres (57.1 sq. feet)

**Beach Hut** 2.63m x 2.02m (8'7" x 6'8")

Total area: approx. 5.3 sq. metres (57.1 sq. feet)