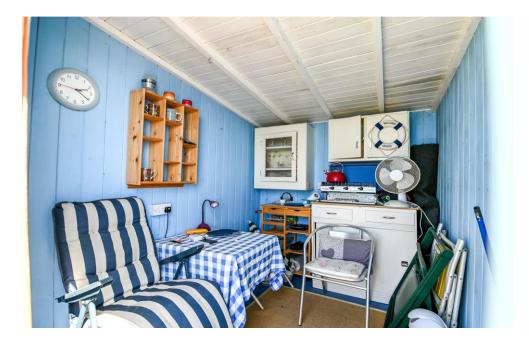

## The Property

This lovely beach hut has been very well maintained, with features including storage unit shelving and fantastic sea views.

This lovely beach hut has been recently upgraded and features panoramic sea views stretching from the Needles on the Isle of Wight to Old Harry Rocks.

- Recently Upgraded
- Storage
- Panoramic Sea Views

Floor Plan Approx. 5.3 sq. metres (57.1 sq. feet)

**Beach Hut** 2.63m x 2.02m (8'7" x 6'8")

Total area: approx. 5.3 sq. metres (57.1 sq. feet)