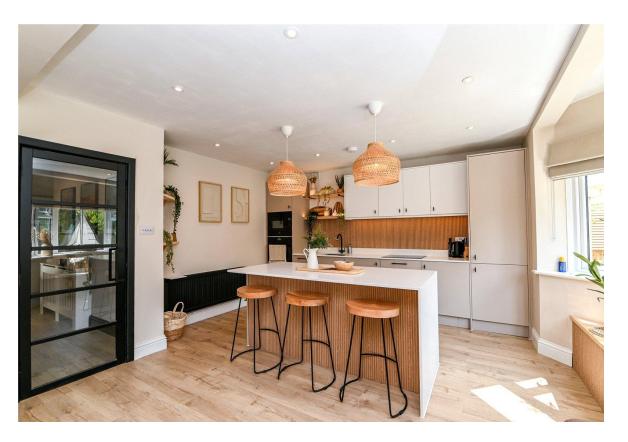

## The Property

Entrance porch with a UPVC double glazed front door.

Entrance hall with attractive timber effect flooring and a boiler cupboard housing a Glow Worm wall mounted gas fired boiler.

Impressive open plan living/dining/kitchen area, with the kitchen offering a superb range of recently installed units featuring soft closing drawers and doors, stone worktops and upstands, an undermounted sink unit with mixer tap, integrated AEG electric oven, microwave, and induction hob, integrated fridge and separate freezer, island unit with breakfast bar and pull out refuse store, integrated slimline dishwasher and Hoover washer/dryer, under cupboard lighting, and a lovely feature bay with window seat.