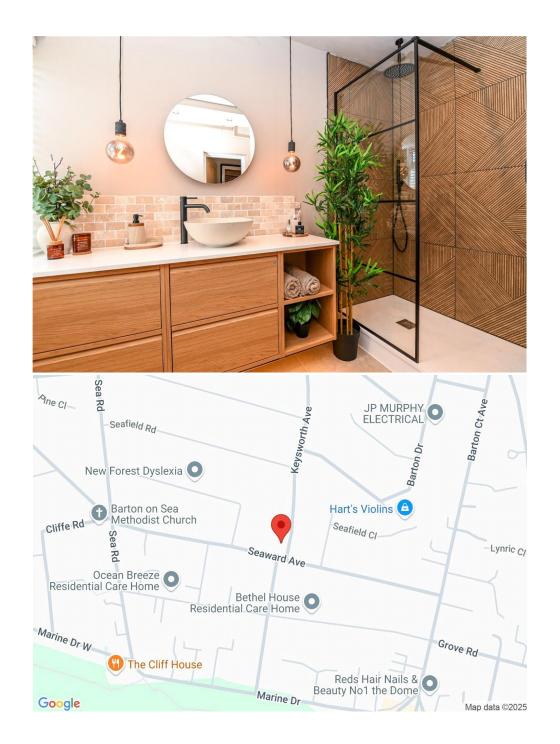

Two good sized double bedrooms.

Stunning and spacious shower room with a large shower cubicle, thermostatically controlled shower and glass screen, stone wash basin with mixer tap and extensive storage below, WC, ladder style heated towel rail, tiled flooring, recessed ceiling spotlights, and an extractor fan.