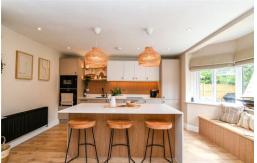

## The Property

Entrance porch with a UPVC double glazed front door.

Entrance hall with attractive timber effect flooring and a boiler cupboard housing a Glow Worm wall mounted gas fired boiler.

Impressive open plan living/dining/kitchen area, with the kitchen offering a superb range of recently installed units featuring soft closing drawers and doors, stone worktops and upstands, an undermounted sink unit with mixer tap, integrated AEG electric oven, microwave, and induction hob, integrated fridge and separate freezer, island unit with breakfast bar and pull out refuse store, integrated slimline dishwasher and Hoover washer/dryer, under cupboard lighting, and a lovely feature bay with window seat.