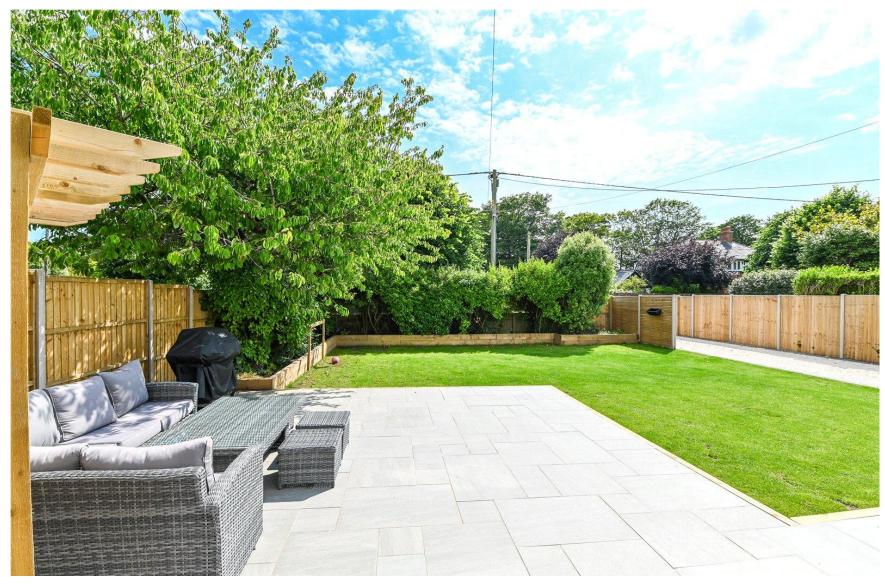

### Gardens & Grounds

The property benefits from its own large private gardens, with pedestrian access from Keysworth Avenue leading to the front door, and vehicular access from Seaward Avenue to a long stone driveway providing off road parking for up to five vehicles.

Adjoining the property is a good sized paved patio area with timber edging and a covered pergola, creating an ideal space for outdoor seating.

To the side of the property, there are two raised vegetable beds and a large lawn that enjoys a sunny south-facing aspect and a good degree of privacy, with mature hedging dividing from the pavement.