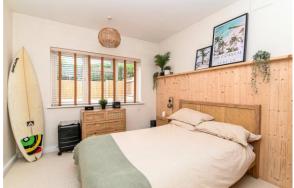

Two good sized double bedrooms.

Stunning and spacious shower room with a large shower cubicle, thermostatically controlled shower and glass screen, stone wash basin with mixer tap and extensive storage below, WC, ladder style heated towel rail, tiled flooring, recessed ceiling spotlights, and an extractor fan.