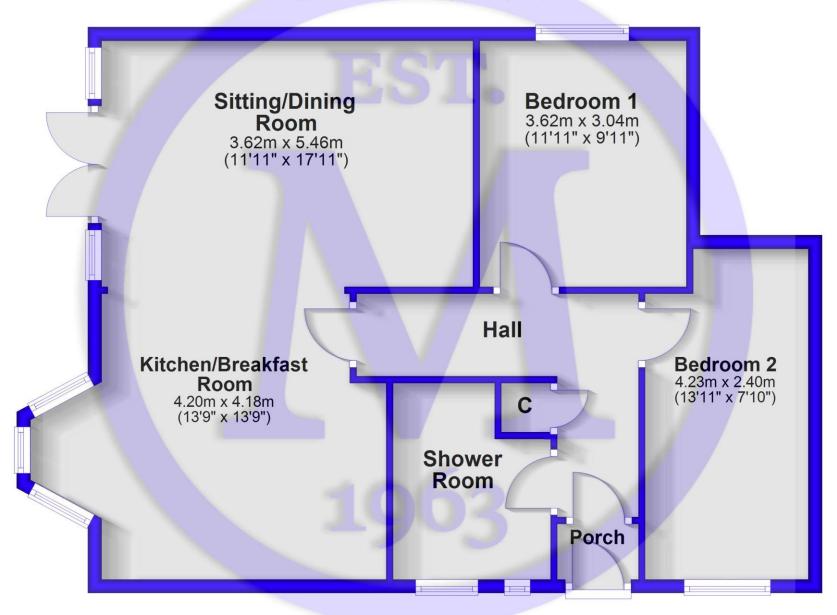

#### **Ground Floor**

Approx. 78.3 sq. metres (842.3 sq. feet)

Total area: approx. 78.3 sq. metres (842.3 sq. feet)