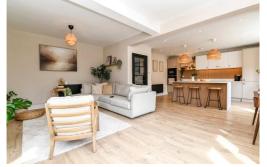

Sitting/dining area with a feature Purbeck stone fireplace, attractive timber effect flooring, a bright double aspect, twin casement doors opening onto the patio, and a delightful private south-facing outlook over the garden.