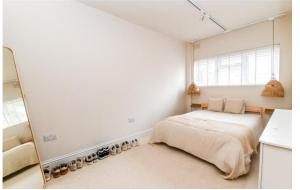

Two good sized double bedrooms.

Stunning and spacious shower room with a large shower cubicle, thermostatically controlled shower and glass screen, stone wash basin with mixer tap and extensive storage below, WC, ladder style heated towel rail, tiled flooring, recessed ceiling spotlights, and an extractor fan.