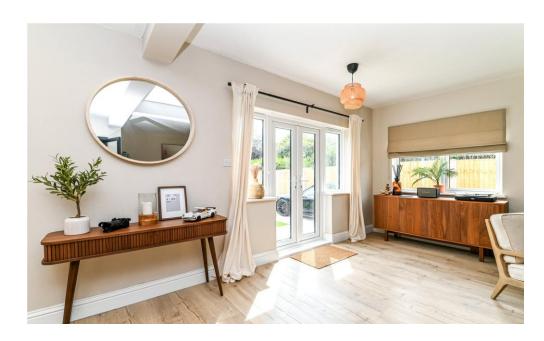

Sitting/dining area with a feature Purbeck stone fireplace, attractive timber effect flooring, a bright double aspect, twin casement doors opening onto the patio, and a delightful private south-facing outlook over the garden.