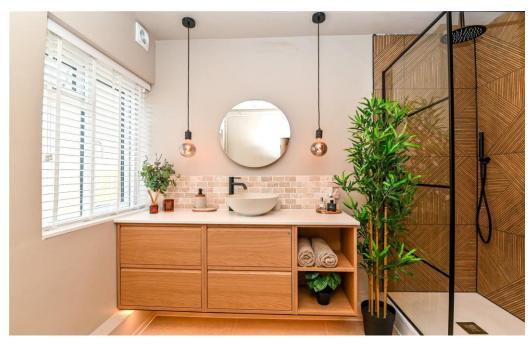

Two good sized double bedrooms.

Stunning and spacious shower room with a large shower cubicle, thermostatically controlled shower and glass screen, stone wash basin with mixer tap and extensive storage below, WC, ladder style heated towel rail, tiled flooring, recessed ceiling spotlights, and an extractor fan.