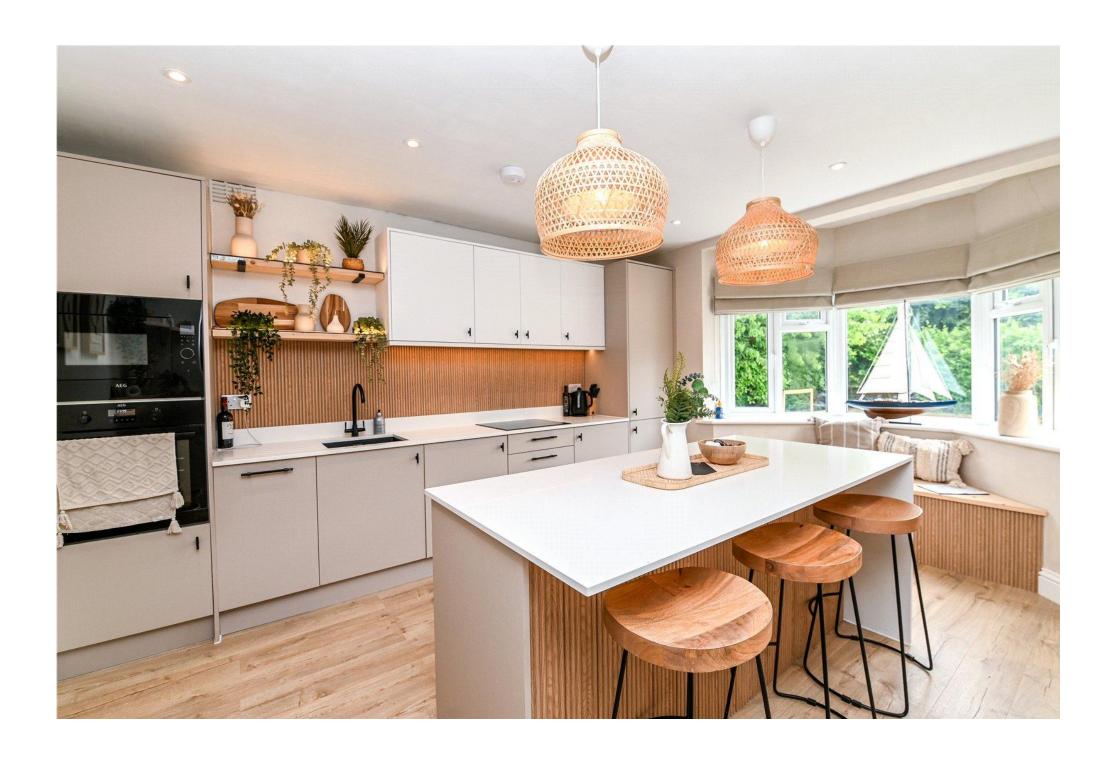

## The Property

Entrance porch with a UPVC double glazed front door.

Entrance hall with attractive timber effect flooring and a boiler cupboard housing a Glow Worm wall mounted gas fired boiler.

Impressive open plan living/dining/kitchen area, with the kitchen offering a superb range of recently installed units featuring soft closing drawers and doors, stone worktops and upstands, an undermounted sink unit with mixer tap, integrated AEG electric oven, microwave, and induction hob, integrated fridge and separate freezer, island unit with breakfast bar and pull out refuse store, integrated slimline dishwasher and Hoover washer/dryer, under cupboard lighting, and a lovely feature bay with window seat.