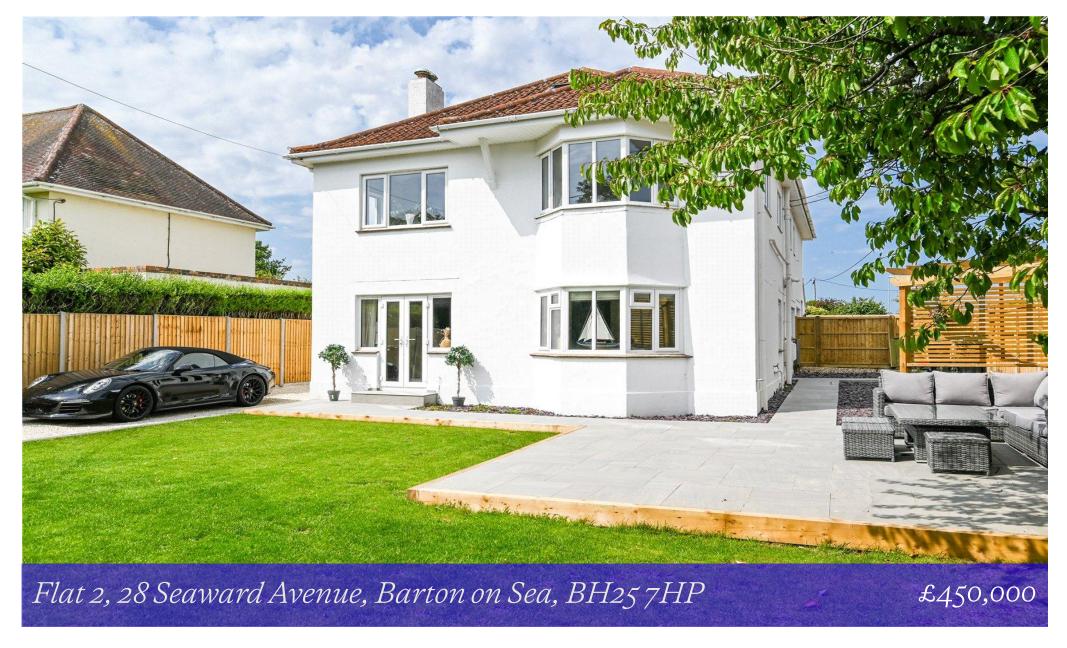

# Mitchells 1963 - TODAY

Flat 2
28 Seaward Avenue
Barton on Sea
New Milton
Hampshire
BH25 7HP

A stylish and highly impressive luxury ground floor apartment, situated in an enviable location just a short walk from the beautiful Barton on Sea clifftop and beach. The property benefits from its own large, private, south-facing garden and has recently undergone an extensive programme of modernisation and refurbishment. It is now presented in excellent condition throughout and others features include a stunning, spacious open plan living/dining/kitchen area with casement doors opening onto the south-facing patio, two double bedrooms, a luxurious and spacious shower room, excellent off road parking, and an extended lease. an internal viewing is highly recommended to fully appreciate the quality of this property.

### Gardens & Grounds

The property benefits from its own large private gardens, with pedestrian access from Keysworth Avenue leading to the front door, and vehicular access from Seaward Avenue to a long stone driveway providing off road parking for up to five vehicles.

Adjoining the property is a good sized paved patio area with timber edging and a covered pergola, creating an ideal space for outdoor seating.

To the side of the property, there are two raised vegetable beds and a large lawn that enjoys a sunny south-facing aspect and a good degree of privacy, with mature hedging dividing from the pavement.