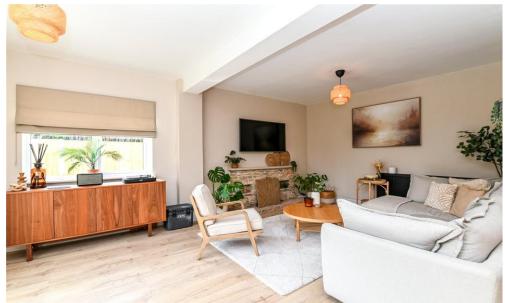

Sitting/dining area with a feature Purbeck stone fireplace, attractive timber effect flooring, a bright double aspect, twin casement doors opening onto the patio, and a delightful private south-facing outlook over the garden.