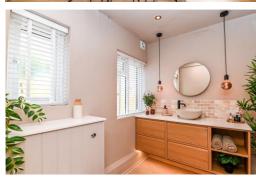

Two good sized double bedrooms.

Stunning and spacious shower room with a large shower cubicle, thermostatically controlled shower and glass screen, stone wash basin with mixer tap and extensive storage below, WC, ladder style heated towel rail, tiled flooring, recessed ceiling spotlights, and an extractor fan.