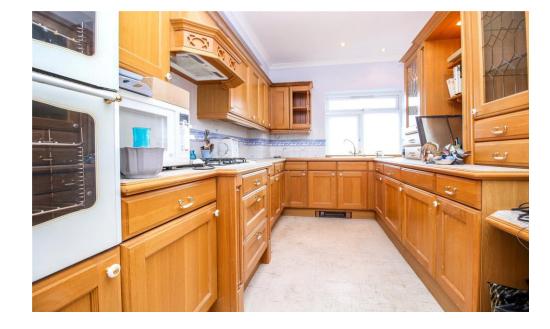

The kitchen is fitted with a range of solid wood shaker style wall and base units, with a contrasting worktop, built-in appliances, and a UPVC window.

There are two double bedrooms, with the master bedroom enjoying sea views.