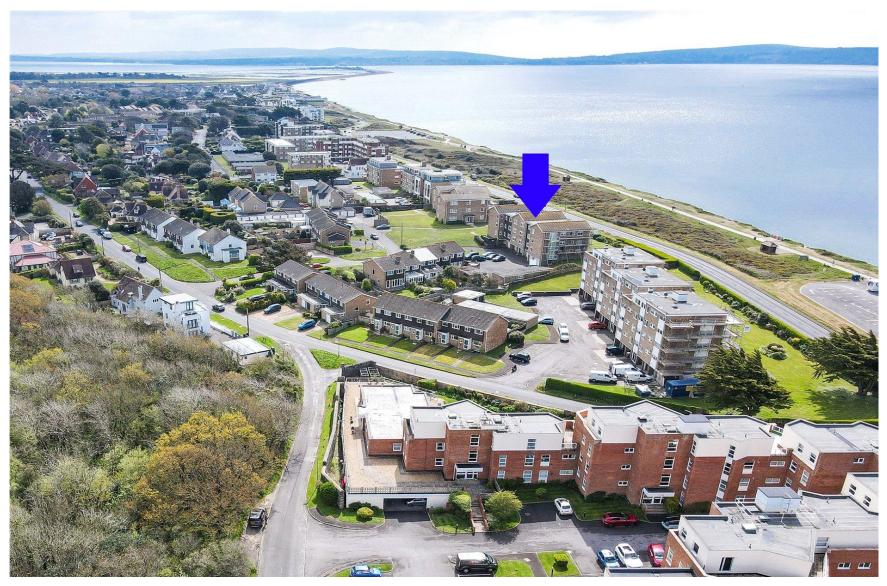

# Mitchells

1963 — TODAY

10 Maryland Court
Milford on Sea
Lymington
Hampshire
SO41 oUZ

This fantastic top floor, two-bedroom apartment is situated on Milford clifftop, walking distance of the village centre and, and a short walk of the beach. The property offers bright and spacious rooms, with features including stunning sea views, a private balcony, a south-facing living room, a share of the freehold, and a garage in a nearby block.

#### Situation

Milford on Sea is a thriving coastal village located between Barton on Sea and the Georgian market town of Lymington. It offers a range of amenities, including top-tier restaurants, three pubs, a superb tennis and squash club, and an attractive village green. With its picturesque coastal setting, lovely beaches, proximity to the New Forest National Park, and the nearby Keyhaven Sailing Club, Milford on Sea is one of the most desirable locations on the south coast.