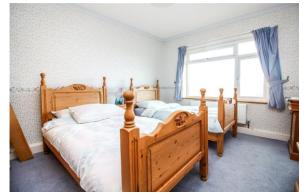

The kitchen is fitted with a range of solid wood shaker style wall and base units, with a contrasting worktop, built-in appliances, and a UPVC window.

There are two double bedrooms, with the master bedroom enjoying sea views.