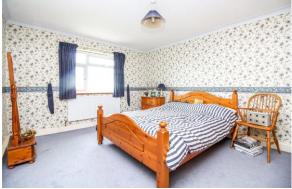

The kitchen is fitted with a range of solid wood shaker style wall and base units, with a contrasting worktop, built-in appliances, and a UPVC window.

There are two double bedrooms, with the master bedroom enjoying sea views.