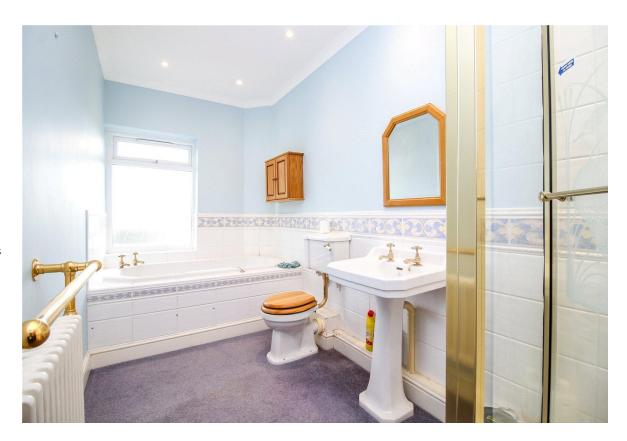

The bathroom is particularly generous in size, with part tiled walls and a white suite comprising a pedestal wash hand basin, WC, panelled bath with mixer tap over, and a freestanding shower cubicle.

The property benefits from a share of the freehold, with a remaining excess of 143 years. Maintenance costs are to be confirmed.