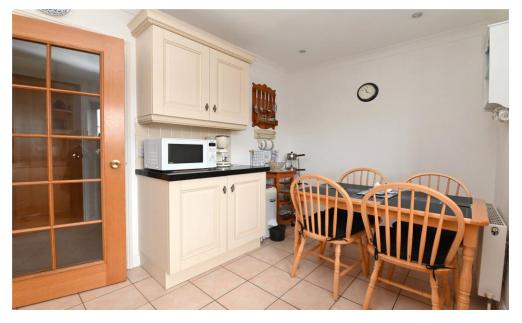

Kitchen/breakfast room with tiled flooring, part tiled walls, space for a four seater dining table and chairs, shaker style wall and base units with a contrasting solid worktop, one and a half bowl sink unit with mixer tap over and drainer, four burner gas hob with hidden extractor fan over, eye level Bosch double oven, and integrated appliances including full sized dishwasher, washer dryer, and under counter fridge and freezer.