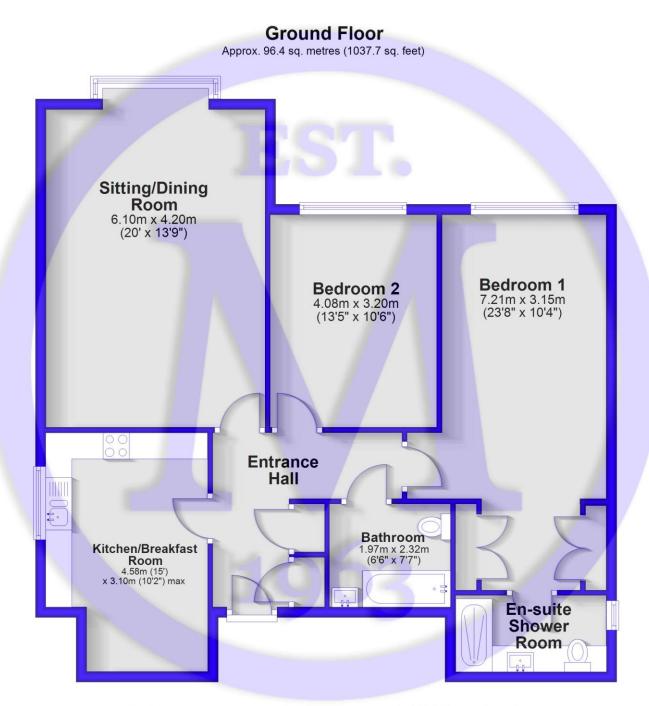

- Entrance Hall
- Kitchen/Breakfast Room
- Sitting/Dining Room
- Two Large Bedrooms
- Family Bathroom
- En-Suite Shower Room
- Carport
  - Approx 103 Years Remaining On Lease
- No Forward Chain

# The Property

Entrance hall with a useful coats cupboard, entry phone system with camera, cupboard housing Vaillant gas fired central heating boiler, central heating thermostat, and trap to roof space with pull down ladder.

Kitchen/breakfast room with tiled flooring, part tiled walls, space for a four seater dining table and chairs, shaker style wall and base units with a contrasting solid worktop, one and a half bowl sink unit with mixer tap over and drainer, four burner gas hob with hidden extractor fan over, eye level Bosch double oven, and integrated appliances including full sized dishwasher, washer dryer, and under counter fridge and freezer.

The sitting/dining room is a generous size with a feature bay window, carpeted flooring, and a radiator.

Family bathroom with fully tiled walls and flooring, extractor fan, electrical shaving points, and a suite comprising WC, panel bath with mixer tap over and handheld shower attachment, wash hand basin with storage beneath, radiator, and wall hung mirror fronted medicine cabinet.

Bedroom one is a brilliant, spacious room with a pleasant view to the front, two sets of built-in wardrobes, and a door leading through to the en-suite shower room.

The en-suite benefits from fully tiled walls and flooring, extractor fan, UPVC double glazed window, and a suite comprising WC with hidden cistern, wash hand basin with storage beneath, shower cubicle with thermostatically controlled shower and glass sliding door.

Bedroom two is a generous king sized room with a pleasant outlook over the front and ample space for bedroom furniture.

## Services

- Mains gas, electric, drainage and water
- Council Tax Band C
- Energy Performance Rating To be confirmed

Total area: approx. 96.4 sq. metres (1037.7 sq. feet)