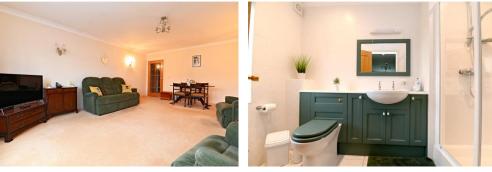

The sitting/dining room is a generous size with a feature bay window, carpeted flooring, and a radiator.

Family bathroom with fully tiled walls and flooring, extractor fan, electrical shaving points, and a suite comprising WC, panel bath with mixer tap over and handheld shower attachment, wash hand basin with storage beneath, radiator, and wall hung mirror fronted medicine cabinet.

Bedroom one is a brilliant, spacious room with a pleasant view to the front, two sets of built-in wardrobes, and a door leading through to the en-suite shower room.

The en-suite benefits from fully tiled walls and flooring, extractor fan, UPVC double glazed window, and a suite comprising WC with hidden cistern, wash hand basin with storage beneath, shower cubicle with thermostatically controlled shower and glass sliding door.