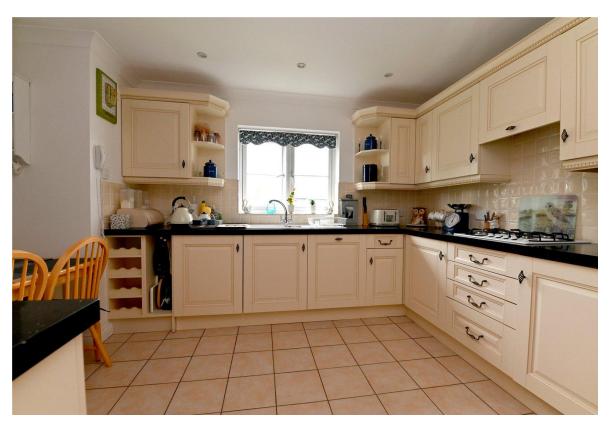

Kitchen/breakfast room with tiled flooring, part tiled walls, space for a four seater dining table and chairs, shaker style wall and base units with a contrasting solid worktop, one and a half bowl sink unit with mixer tap over and drainer, four burner gas hob with hidden extractor fan over, eye level Bosch double oven, and integrated appliances including full sized dishwasher, washer dryer, and under counter fridge and freezer.