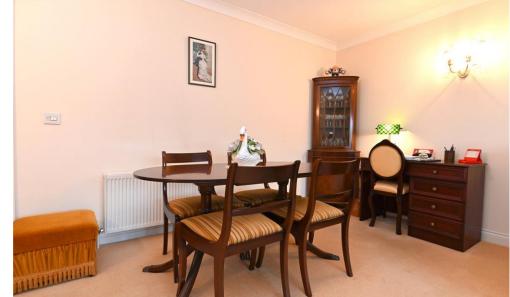

The sitting/dining room is a generous size with a feature bay window, carpeted flooring, and a radiator.

Family bathroom with fully tiled walls and flooring, extractor fan, electrical shaving points, and a suite comprising WC, panel bath with mixer tap over and handheld shower attachment, wash hand basin with storage beneath, radiator, and wall hung mirror fronted medicine cabinet.