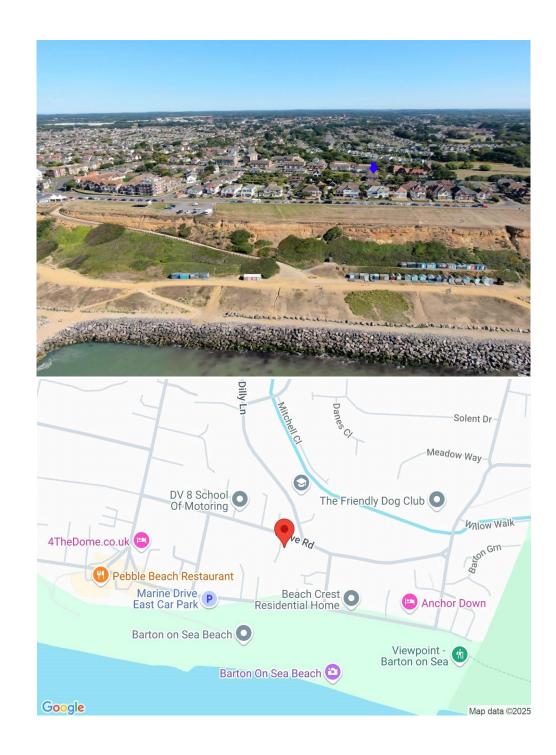

## Gardens & Grounds

Grove Gardens sits within beautifully maintained grounds, with parking and garaging situated at the back of the development. 3 Grove Gardens benefits from a carport. Barton on Sea clifftop and beach, along with Long Meadow, are only a short walk away.

#### Situation

Barton on Sea, a charming suburb of New Milton, enjoys a prime location along a picturesque stretch of the Solent coastline. With sweeping views across Christchurch Bay to the Isle of Wight and access to stunning coastal walks in both directions, it's a haven for nature lovers and outdoor enthusiasts. Its popularity is further enhanced by proximity to the open landscapes of the New Forest National Park, direct mainline rail links to London Waterloo, and a range of highquality amenities. These include excellent schools, fine dining at the renowned Chewton Glen Hotel and Pebble Beach restaurant, and a 27-hole links-style golf course. Offering a perfect blend of natural beauty, convenience, and luxury, Barton on Sea continues to attract those seeking an exceptional coastal lifestyle.

## Directions

From Mitchells, turn right at the traffic lights and proceed along Station Road. After approximately 200 yards, turn right onto Barton Court Road. At the traffic lights, continue straight down Barton Court Avenue. After <sup>3</sup>/<sub>4</sub> of a mile, turn left onto Grove Road, where the property will be found on the right hand side.