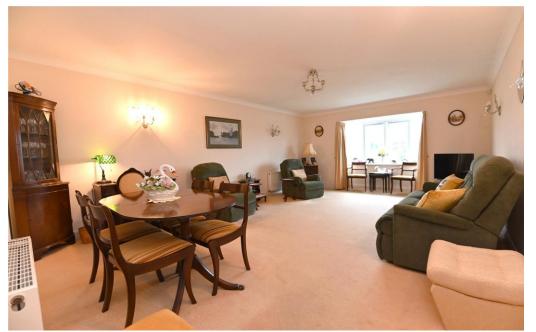

The sitting/dining room is a generous size with a feature bay window, carpeted flooring, and a radiator.

Family bathroom with fully tiled walls and flooring, extractor fan, electrical shaving points, and a suite comprising WC, panel bath with mixer tap over and handheld shower attachment, wash hand basin with storage beneath, radiator, and wall hung mirror fronted medicine cabinet.