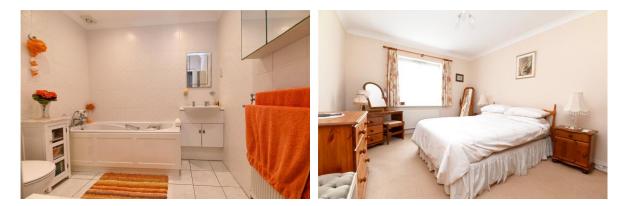

Bedroom one is a brilliant, spacious room with a pleasant view to the front, two sets of built-in wardrobes, and a door leading through to the en-suite shower room.

The en-suite benefits from fully tiled walls and flooring, extractor fan, UPVC double glazed window, and a suite comprising WC with hidden cistern, wash hand basin with storage beneath, shower cubicle with thermostatically controlled shower and glass sliding door.

Bedroom two is a generous king sized room with a pleasant outlook over the front and ample space for bedroom furniture.