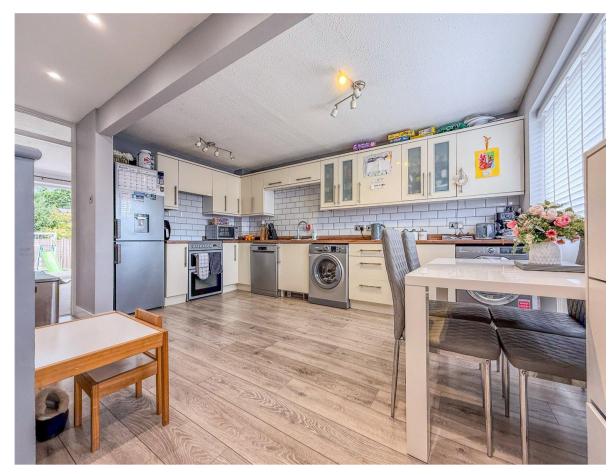

- Well-presented mid-terrace house of approx.
   736sq ft
- Modern refitted kitchen/diner with some integrated appliances
- Spacious lounge with access onto the garden
- Three bedrooms
- First floor family bathroom
- Sunny, low maintenance rear garden
- Off road parking
- Garage in a nearby block
- Gas central heating and uPVC double glazing
- Council Tax band 'C' £2,020.08
- EPC rating 'D'