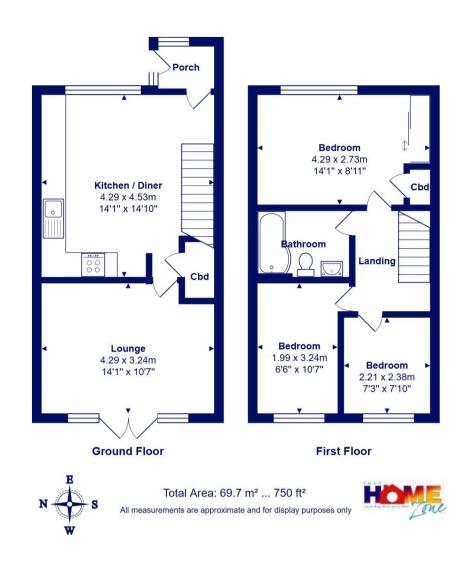

## 25 Cowleys Road Burton, Christchurch, BH23 7NB

A beautifully presented three-bedroom mid-terrace house of approx. 736sq.ft with driveway parking, sunny rear garden and a garage in a nearby block. Situated in the popular residential village of Burton, with local schools nearby and offering close proximity to the New Forest National Park and the coastal town of Christchurch.

- Well-presented mid-terrace house of approx.
   736sq ft
- Modern refitted kitchen/diner with some integrated appliances
- Spacious lounge with access onto the garden
- Three bedrooms
- First floor family bathroom
- Sunny, low maintenance rear garden
- Off road parking
- Garage in a nearby block
- Gas central heating and uPVC double glazing
- Council Tax band 'C' £2,020.08
- EPC rating 'D'