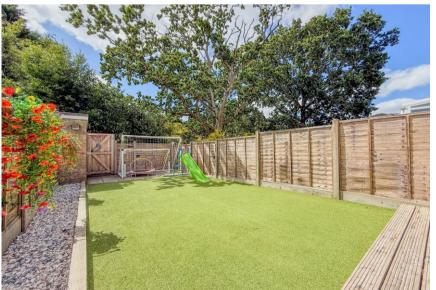

- Well-presented mid-terrace house of approx.
   736sq ft
- Modern refitted kitchen/diner with some integrated appliances
- Spacious lounge with access onto the garden
- Three bedrooms
- First floor family bathroom
- Sunny, low maintenance rear garden
- Off road parking
- Garage in a nearby block
- Gas central heating and uPVC double glazing
- Council Tax band 'C' £2,020.08
- EPC rating 'D'