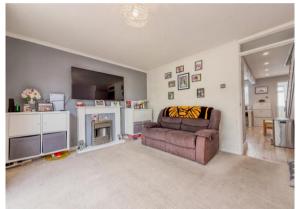

- Well-presented mid-terrace house of approx.
   736sq ft
- Modern refitted kitchen/diner with some integrated appliances
- Spacious lounge with access onto the garden
- Three bedrooms
- First floor family bathroom
- Sunny, low maintenance rear garden
- Off road parking
- Garage in a nearby block
- Gas central heating and uPVC double glazing
- Council Tax band 'C' £2,020.08
- EPC rating 'D'