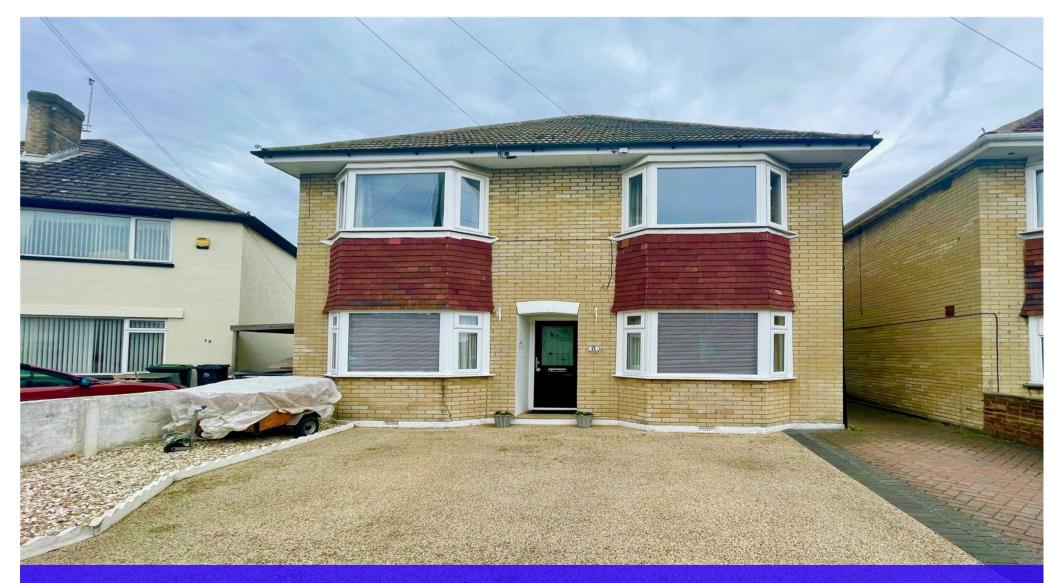

## Beresford Gardens Mudeford, Christchurch, BH23 3QW

A gorgeous, ground floor flat of approx. 650 sq ft in excellent condition with a fantastic south facing, private rear garden and benefitting from driveway parking for several vehicles. This lovely flat is ready to move into straight away and features stylish fittings throughout with a recently refitted kitchen, modern bathroom and tasteful décor.

- Purpose built ground floor flat
- Lovely lounge with doors onto the garden
- Modern refitted kitchen
- Two double bedrooms
- Resin driveway for at least two cars
- Immaculate order inside and out
- South facing rear garden with workshop/shed
- Gas heating and UPVC double glazing
- Quiet, tucked away position with no passing traffic
- Balance of 999 year lease
- Council Tax Band 'B' £1,810.12
- EPC rating 'D'