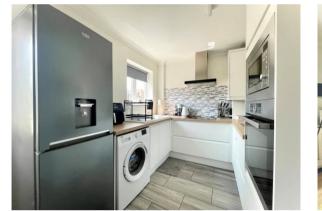

## Beresford Gardens Mudeford, Christchurch, BH23 3QW

A gorgeous, ground floor flat of approx. 650 sq ft in excellent condition with a fantastic south facing, private rear garden and benefitting from driveway parking for several vehicles. This lovely flat is ready to move into straight away and features stylish fittings throughout with a recently refitted kitchen, modern bathroom and tasteful décor.

- Purpose built ground floor flat
- Lovely lounge with doors onto the garden
- Modern refitted kitchen
- Two double bedrooms
- Resin driveway for at least two cars
- Immaculate order inside and out
- South facing rear garden with workshop/shed
- Gas heating and UPVC double glazing
- Quiet, tucked away position with no passing traffic
- Balance of 999 year lease
- Council Tax Band 'B' £1,810.12
- EPC rating 'D'