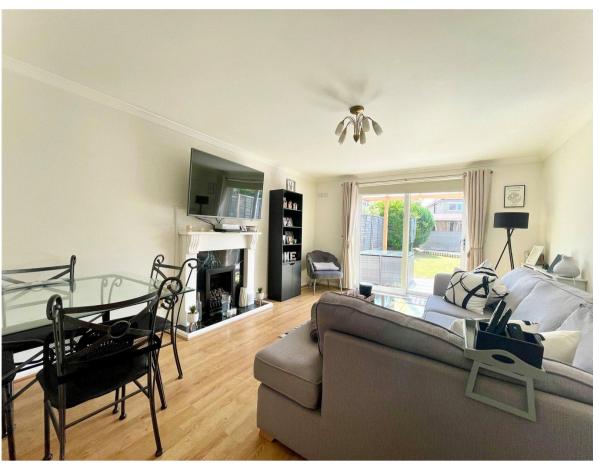

- Purpose built ground floor flat
- Lovely lounge with doors onto the garden
- Modern refitted kitchen
- Two double bedrooms
- Resin driveway for at least two cars
- Immaculate order inside and out
- South facing rear garden with workshop/shed
- Gas heating and UPVC double glazing
- Quiet, tucked away position with no passing traffic
- Balance of 999 year lease
- Council Tax Band 'B' £1,810.12
- EPC rating 'D'