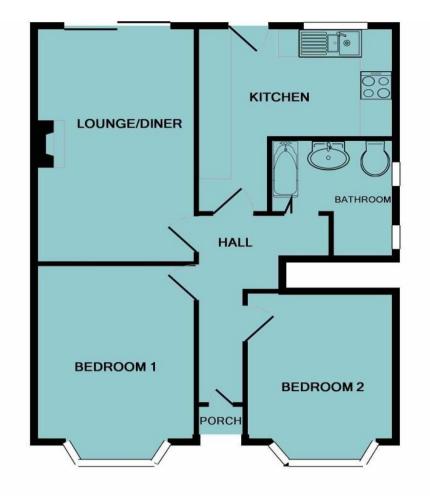

TOTAL APPROX. FLOOR AREA 59.8 SQ.M. (643 SQ.FT.)

Whilst every attempt has been made to ensure the accuracy of the floor plan contained here, measurements of doors, windows, rooms and any other items are approximate and no responsibility is taken for any error, omission, or mis-statement. This plan is for illustrative purposes only and should be used as such by any prospective purchaser. The services, systems and appliances shown have not been tested and no guarantee as to their operability or efficiency can be given Made with Metropix ©2019

## Beresford Gardens Mudeford, Christchurch, BH23 3QW

A gorgeous, ground floor flat of approx. 650 sq ft in excellent condition with a fantastic south facing, private rear garden and benefitting from driveway parking for several vehicles. This lovely flat is ready to move into straight away and features stylish fittings throughout with a recently refitted kitchen, modern bathroom and tasteful décor.

- Purpose built ground floor flat
- Lovely lounge with doors onto the garden
- Modern refitted kitchen
- Two double bedrooms
- Resin driveway for at least two cars
- Immaculate order inside and out
- South facing rear garden with workshop/shed
- Gas heating and UPVC double glazing
- Quiet, tucked away position with no passing traffic
- Balance of 999 year lease
- Council Tax Band 'B' £1,810.12
- EPC rating 'D'