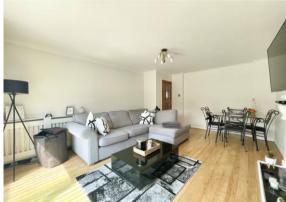

## Beresford Gardens Mudeford, Christchurch, BH23 3QW

A gorgeous, ground floor flat of approx. 650 sq ft in excellent condition with a fantastic south facing, private rear garden and benefitting from driveway parking for several vehicles. This lovely flat is ready to move into straight away and features stylish fittings throughout with a recently refitted kitchen, modern bathroom and tasteful décor.

- Purpose built ground floor flat
- Lovely lounge with doors onto the garden
- Modern refitted kitchen
- Two double bedrooms
- Resin driveway for at least two cars
- Immaculate order inside and out
- South facing rear garden with workshop/shed
- Gas heating and UPVC double glazing
- Quiet, tucked away position with no passing traffic
- Balance of 999 year lease
- Council Tax Band 'B' £1,810.12
- EPC rating 'D'