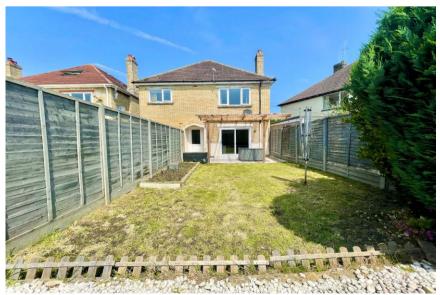

## Beresford Gardens Mudeford, Christchurch, BH23 3QW

A gorgeous, ground floor flat of approx. 650 sq ft in excellent condition with a fantastic south facing, private rear garden and benefitting from driveway parking for several vehicles. This lovely flat is ready to move into straight away and features stylish fittings throughout with a recently refitted kitchen, modern bathroom and tasteful décor.

- Purpose built ground floor flat
- Lovely lounge with doors onto the garden
- Modern refitted kitchen
- Two double bedrooms
- Resin driveway for at least two cars
- Immaculate order inside and out
- South facing rear garden with workshop/shed
- Gas heating and UPVC double glazing
- Quiet, tucked away position with no passing traffic
- Balance of 999 year lease
- Council Tax Band 'B' £1,810.12
- EPC rating 'D'