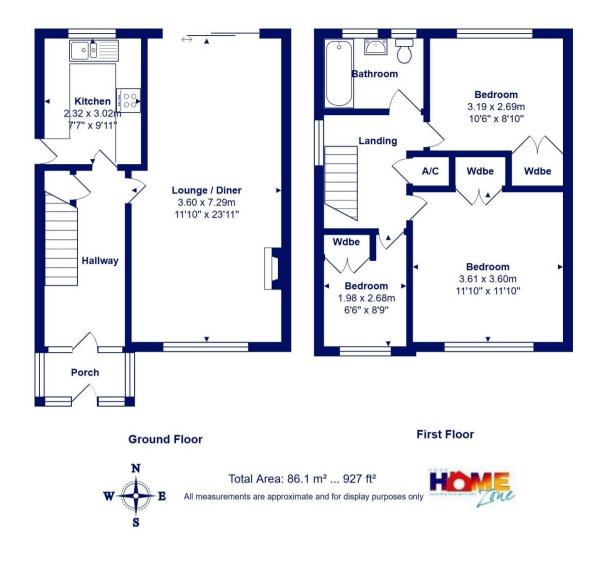

## Tasman Close, Christchurch

£425,000 Asking Price

## *Tasman Close* Christchurch, Dorset, BH23 2TR

A spacious, well maintained three-bedroom semidetached house of approximately 927 sq ft located in this quiet cul-de-sac. Featuring driveway parking, summer house and an easily maintained, private rear garden. Situated in the popular area of West Christchurch, with good schools, shops and other amenities nearby.

- Semi-detached house of approximately 927 sq ft
- Three first floor bedrooms
- Modern family bathroom
- Kitchen with some integrated appliances
- Spacious, through lounge/diner with access onto the garden
- Entrance porch with storage for coats and shoes
- Private, mature rear garden
- Driveway parking with gates and car port
- Convenient location within walking distance of the Town Centre
- Council Tax Band 'C' £2,068.69
- EPC tbc