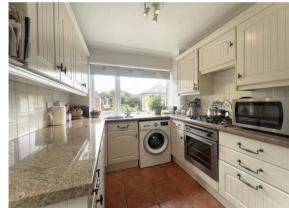

- Semi-detached house of approximately 927 sq ft
- Three first floor bedrooms
- Modern family bathroom
- Kitchen with some integrated appliances
- Spacious, through lounge/diner with access onto the garden
- Entrance porch with storage for coats and shoes
- Private, mature rear garden
- Driveway parking with gates and car port
- Convenient location within walking distance of the Town Centre
- Council Tax Band 'C' £2,068.69
- EPC tbc