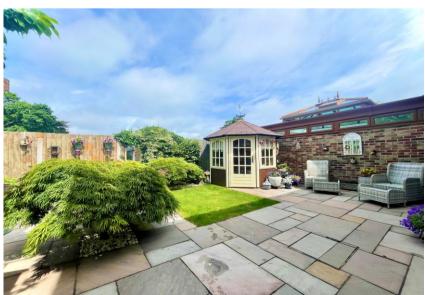

## *Tasman Close* Christchurch, Dorset, BH23 2TR

A spacious, well maintained three-bedroom semidetached house of approximately 927 sq ft located in this quiet cul-de-sac. Featuring driveway parking, summer house and an easily maintained, private rear garden. Situated in the popular area of West Christchurch, with good schools, shops and other amenities nearby.

- Semi-detached house of approximately 927 sq ft
- Three first floor bedrooms
- Modern family bathroom
- Kitchen with some integrated appliances
- Spacious, through lounge/diner with access onto the garden
- Entrance porch with storage for coats and shoes
- Private, mature rear garden
- Driveway parking with gates and car port
- Convenient location within walking distance of the Town Centre
- Council Tax Band 'C' £2,068.69
- EPC tbc