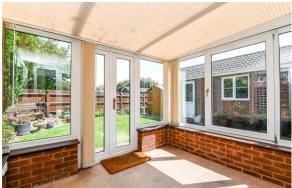

Conservatory with low level cavity brick walls, UPVC double glazed windows, a polycarbonate roof, casement doors onto the patio, and a lovely private outlook over the rear garden.

Kitchen fitted with a range of timber effect units with a contrasting worktop and an inset one and a half bowl sink unit with a mixer tap over, integrated double electric oven, four burner gas hob and extractor, space for a washing machine and fridge, wall mounted gas fired boiler, part tiled walls, glass fronted display cabinet, under cupboard lighting, tiled flooring, and an outlook to the side.