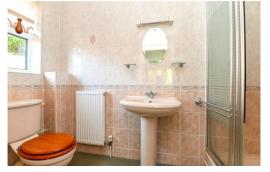

Three good sized bedrooms, with the master bedroom benefitting from built-in wardrobes and a fully tiled en-suite shower room comprising a large shower cubicle with a thermostatically controlled shower, wash basin, WC, and an extractor fan.