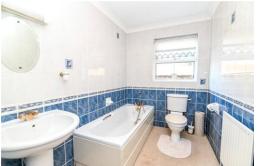

Fully tiled bathroom fitted with a white suite comprising a panel bath with a mixer tap and shower attachment over, wash basin, WC, and an extractor fan.