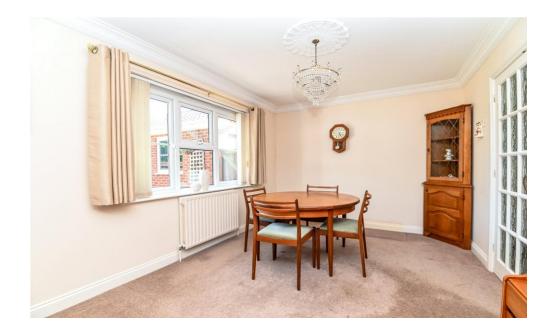

# The Property

Entrance hall with a UPVC double glazed front door, trap to the roof space, airing cupboard, and a cloaks cupboard.

Good sized L-shaped sitting/dining room benefitting from a double aspect, a feature fireplace with a stone backing and hearth, and an outlook over the rear garden.