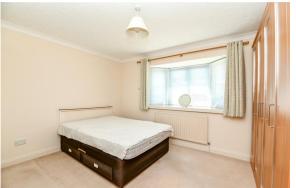

Three good sized bedrooms, with the master bedroom benefitting from built-in wardrobes and a fully tiled en-suite shower room comprising a large shower cubicle with a thermostatically controlled shower, wash basin, WC, and an extractor fan.