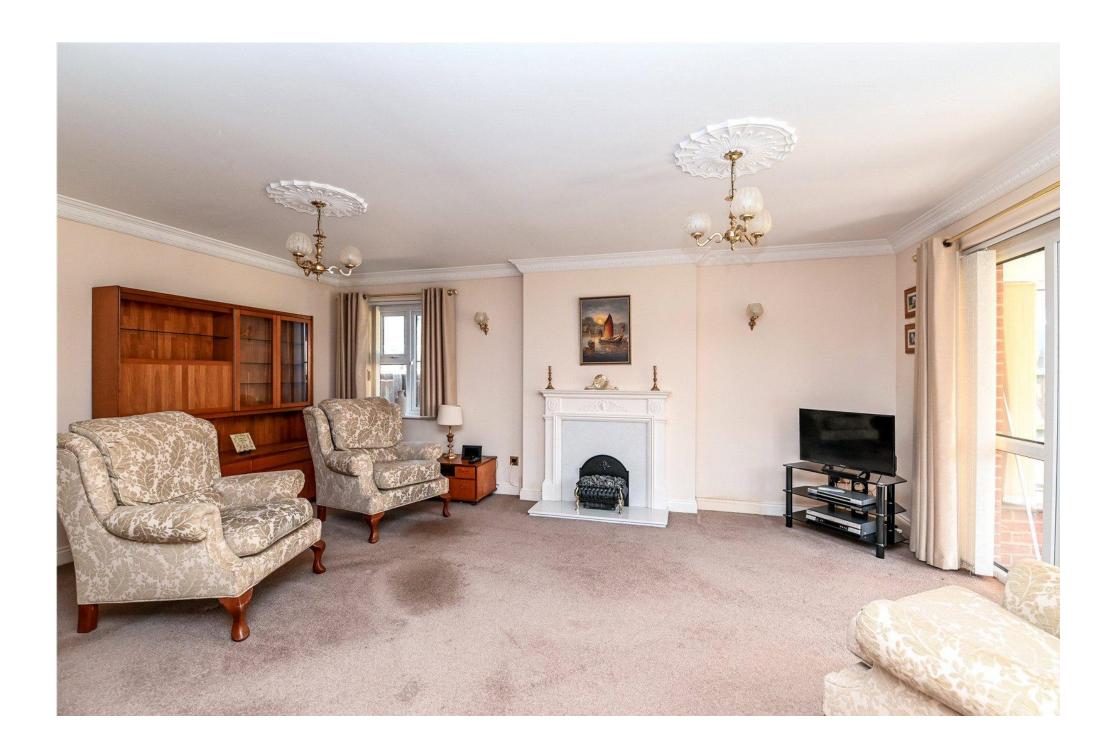

# The Property

Entrance hall with a UPVC double glazed front door, trap to the roof space, airing cupboard, and a cloaks cupboard.

Good sized L-shaped sitting/dining room benefitting from a double aspect, a feature fireplace with a stone backing and hearth, and an outlook over the rear garden.