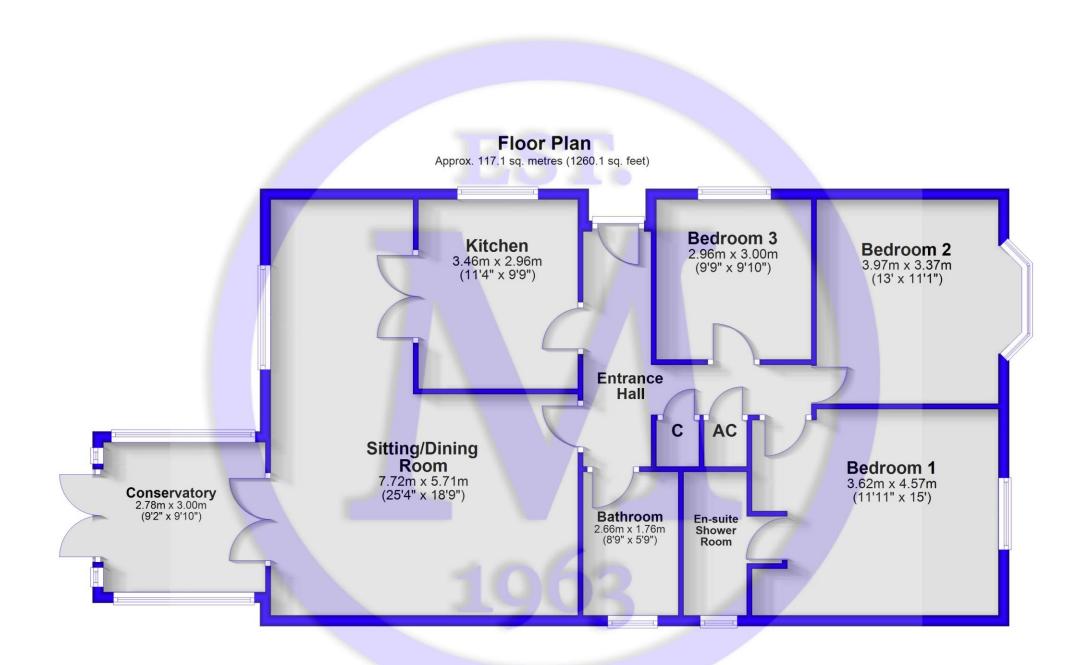

- Entrance Hall
- Sitting/Dining Room
- Conservatory
- Kitchen
- Three Bedrooms
- Bathroom
- En-Suite Shower Room
- Garage
- Off Road Parking
- Private Gardens

# The Property

Entrance hall with a UPVC double glazed front door, trap to the roof space, airing cupboard, and a cloaks cupboard.

Good sized L-shaped sitting/dining room benefitting from a double aspect, a feature fireplace with a stone backing and hearth, and an outlook over the rear garden.

Conservatory with low level cavity brick walls, UPVC double glazed windows, a polycarbonate roof, casement doors onto the patio, and a lovely private outlook over the rear garden.

Kitchen fitted with a range of timber effect units with a contrasting worktop and an inset one and a half bowl sink unit with a mixer tap over, integrated double electric oven, four burner gas hob and extractor, space for a washing machine and fridge, wall mounted gas fired boiler, part tiled walls, glass fronted display cabinet, under cupboard lighting, tiled flooring, and an outlook to the side.

Three good sized bedrooms, with the master bedroom benefitting from built-in wardrobes and a fully tiled en-suite shower room comprising a large shower cubicle with a thermostatically controlled shower, wash basin, WC, and an extractor fan.

Fully tiled bathroom fitted with a white suite comprising a panel bath with a mixer tap and shower attachment over, wash basin, WC, and an extractor fan.