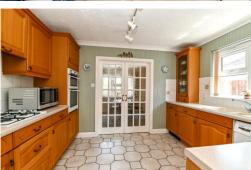

Conservatory with low level cavity brick walls, UPVC double glazed windows, a polycarbonate roof, casement doors onto the patio, and a lovely private outlook over the rear garden.

Kitchen fitted with a range of timber effect units with a contrasting worktop and an inset one and a half bowl sink unit with a mixer tap over, integrated double electric oven, four burner gas hob and extractor, space for a washing machine and fridge, wall mounted gas fired boiler, part tiled walls, glass fronted display cabinet, under cupboard lighting, tiled flooring, and an outlook to the side.