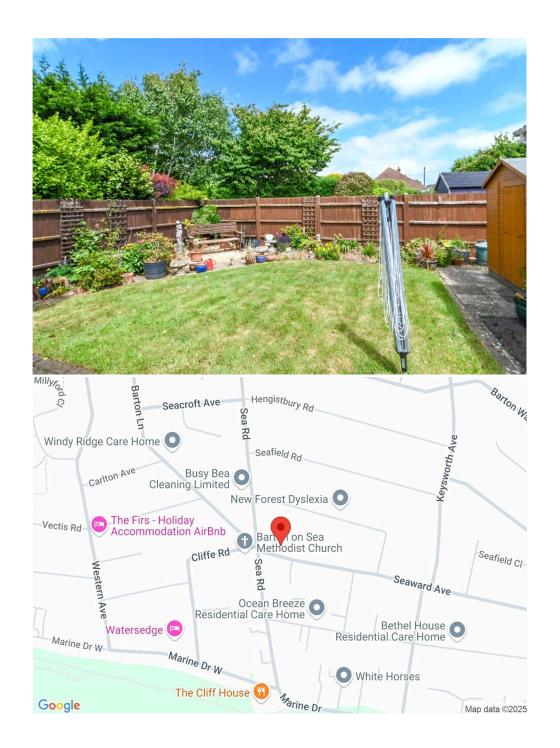

Adjoining the rear of the property is an area of textured paved patio, with the remainder laid mainly to lawn, with well stocked flower and shrub borders, a timber garden shed, and a good degree of privacy.

#### Situation

Barton on Sea, a charming suburb of New Milton, enjoys a prime location along a picturesque stretch of the Solent coastline. With sweeping views across Christchurch Bay to the Isle of Wight and access to stunning coastal walks in both directions, it's a haven for nature lovers and outdoor enthusiasts. Its popularity is further enhanced by proximity to the open landscapes of the New Forest National Park, direct mainline rail links to London Waterloo, and a range of high-quality amenities. These include excellent schools, fine dining at the renowned Chewton Glen Hotel and Pebble Beach restaurant, and a 27-hole links-style golf course. Offering a perfect blend of natural beauty, convenience, and luxury, Barton on Sea continues to attract those seeking an exceptional coastal lifestyle.

#### **Directions**

From Mitchells, proceed along Old Milton Road. At the roundabout continue straight across. At the T-junction turn right onto Christchurch Road. After approximately half a mile turn left into Sea Road. Take the sixth turning left, shortly before the clifftop, into Seaward Avenue where the property will be seen after a short distance on the left hand side.