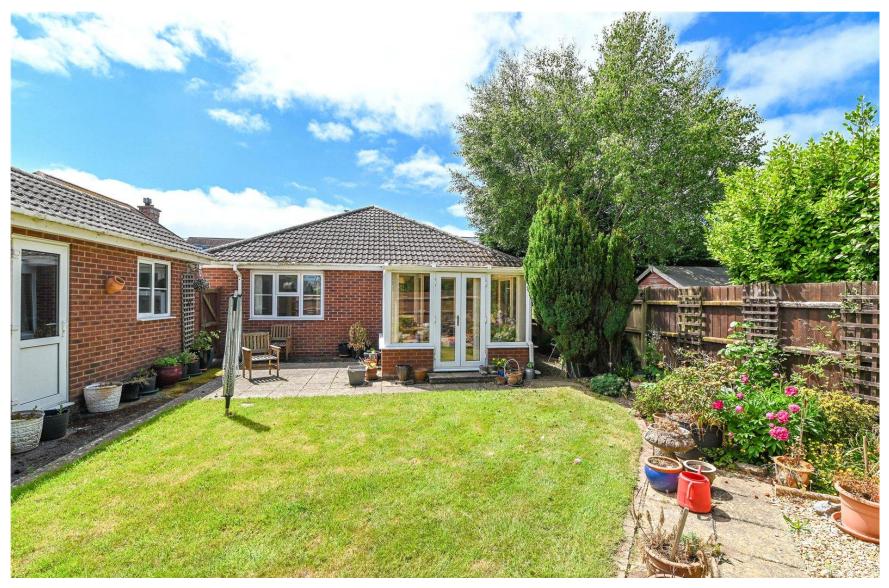

Conservatory with low level cavity brick walls, UPVC double glazed windows, a polycarbonate roof, casement doors onto the patio, and a lovely private outlook over the rear garden.

Kitchen fitted with a range of timber effect units with a contrasting worktop and an inset one and a half bowl sink unit with a mixer tap over, integrated double electric oven, four burner gas hob and extractor, space for a washing machine and fridge, wall mounted gas fired boiler, part tiled walls, glass fronted display cabinet, under cupboard lighting, tiled flooring, and an outlook to the side.

## Gardens & Grounds

The property sits on an easily managed and private plot, with the front garden laid mainly to lawn. A tarmac driveway extends along the side of the property, providing good off road parking and leading to the detached single garage, which has a pitched roof, electrically operated roller door, power, and light.

Adjoining the rear of the property is an area of textured paved patio, with the remainder laid mainly to lawn, with well stocked flower and shrub borders, a timber garden shed, and a good degree of privacy.