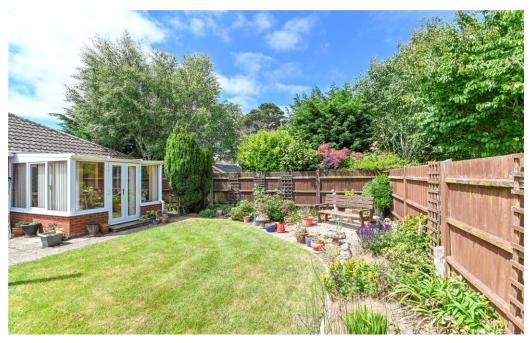

## Gardens & Grounds

The property sits on an easily managed and private plot, with the front garden laid mainly to lawn. A tarmac driveway extends along the side of the property, providing good off road parking and leading to the detached single garage, which has a pitched roof, electrically operated roller door, power, and light.

Adjoining the rear of the property is an area of textured paved patio, with the remainder laid mainly to lawn, with well stocked flower and shrub borders, a timber garden shed, and a good degree of privacy.