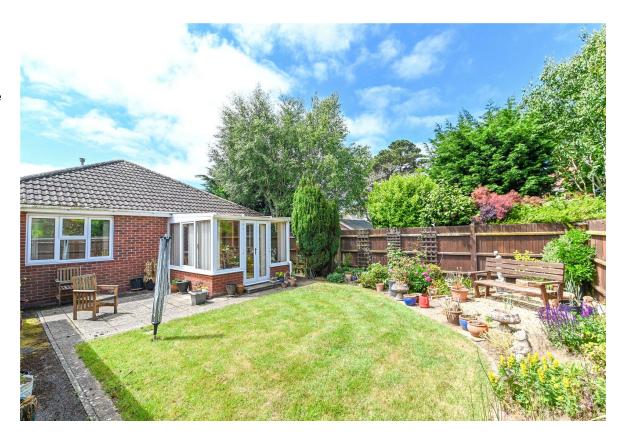

## Gardens & Grounds

The property sits on an easily managed and private plot, with the front garden laid mainly to lawn. A tarmac driveway extends along the side of the property, providing good off road parking and leading to the detached single garage, which has a pitched roof, electrically operated roller door, power, and light.

Adjoining the rear of the property is an area of textured paved patio, with the remainder laid mainly to lawn, with well stocked flower and shrub borders, a timber garden shed, and a good degree of privacy.