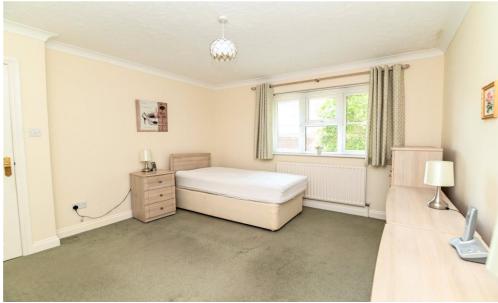

Three good sized bedrooms, with the master bedroom benefitting from built-in wardrobes and a fully tiled en-suite shower room comprising a large shower cubicle with a thermostatically controlled shower, wash basin, WC, and an extractor fan.