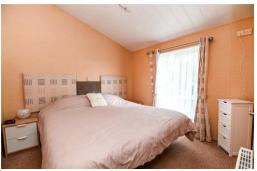

Bedroom one is a Generous king size bedroom with a pleasant outlook over the side of the property with large walk in wardrobe, raised cupboard and door leading to the en suite shower room.

Ensuite shower room with tile effect flooring, upvc double glazed window, extractor fan and Suite comprising WC, wash hand basin with mixed tap over in storage beneath and corner shower cubicle with thermostatically controlled shower and glass shower doors.