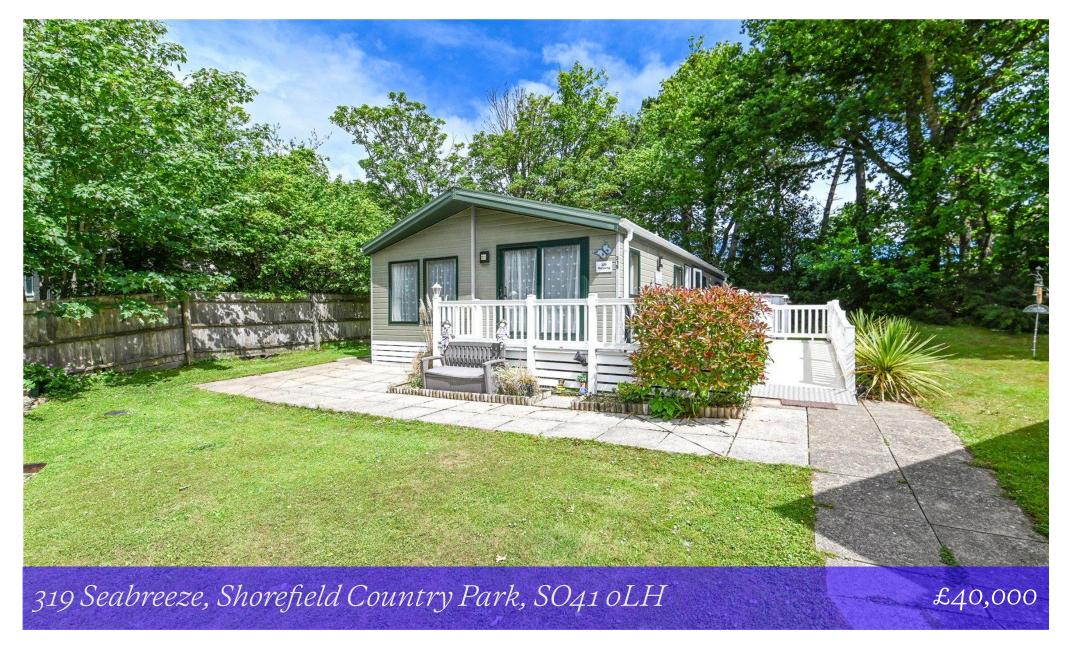

# Mitchells 1963 - TODAY

319 Seabreeze Shorefield Country Park Downton Hampshire SO41 oLH A fantastic opportunity to purchase this two bedroom two bathroom holiday home situated in a fantastic cul-de-sac location within him walking distance to all the facilities at Shorefield Park. The property has been beautifully kept by the current owners and features include a large plant kitchen/living area, two bedrooms both with walk-in wardrobes and bedroom one benefiting from an ensuite shower room, family bathroom, beautiful sunny aspect, disabled access and allocated parking space.

### Gardens & Grounds

319 Seabreeze is situated in a quiet corner within a cul-de-sac location with an excellent degree of privacy from neighbouring units and while landscape ground surround. The holiday home has a wraparound decking, large storage container, disabled access and is only a short walk from the woodland walk and all the facilities at Shorefield country Park.