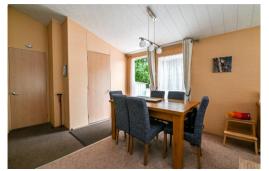

## The Property

Entrance into the sitting/dining room with pleasant triple aspect, sliding doors onto the decking, feature electric fireplace, space for furniture and useful Coats cupboard.

Kitchen with tile effect flooring would affect wall and base units with a contrasting effect worktop, stainless steel sink unit with mixer tap over and drainer, cupboard housing the Worcester central heating boiler, integrated appliances including slimline dishwasher and washing machine and tall stand-up fridge freezer, high-level oven ovens and microwave and five burner gas hob with extractor fan over.