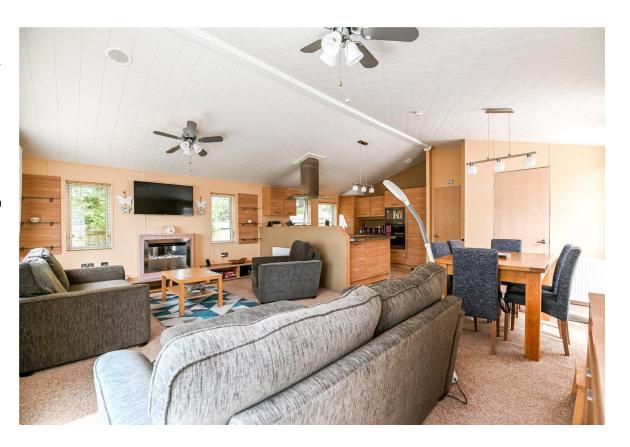

## The Property

Entrance into the sitting/dining room with pleasant triple aspect, sliding doors onto the decking, feature electric fireplace, space for furniture and useful Coats cupboard.

Kitchen with tile effect flooring would affect wall and base units with a contrasting effect worktop, stainless steel sink unit with mixer tap over and drainer, cupboard housing the Worcester central heating boiler, integrated appliances including slimline dishwasher and washing machine and tall stand-up fridge freezer, high-level oven ovens and microwave and five burner gas hob with extractor fan over.

## Services

• Mains gas, electric, drainage and water

Floor Plan

Approx. 72.1 sq. metres (776.2 sq. feet)

Total area: approx. 72.1 sq. metres (776.2 sq. feet)