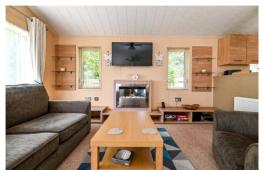

## The Property

Entrance into the sitting/dining room with pleasant triple aspect, sliding doors onto the decking, feature electric fireplace, space for furniture and useful Coats cupboard.

Kitchen with tile effect flooring would affect wall and base units with a contrasting effect worktop, stainless steel sink unit with mixer tap over and drainer, cupboard housing the Worcester central heating boiler, integrated appliances including slimline dishwasher and washing machine and tall stand-up fridge freezer, high-level oven ovens and microwave and five burner gas hob with extractor fan over.