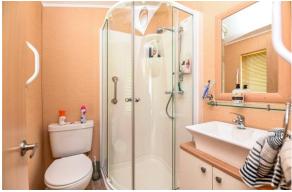

Bedroom one is a Generous king size bedroom with a pleasant outlook over the side of the property with large walk in wardrobe, raised cupboard and door leading to the en suite shower room.

Ensuite shower room with tile effect flooring, upvc double glazed window, extractor fan and Suite comprising WC, wash hand basin with mixed tap over in storage beneath and corner shower cubicle with thermostatically controlled shower and glass shower doors.