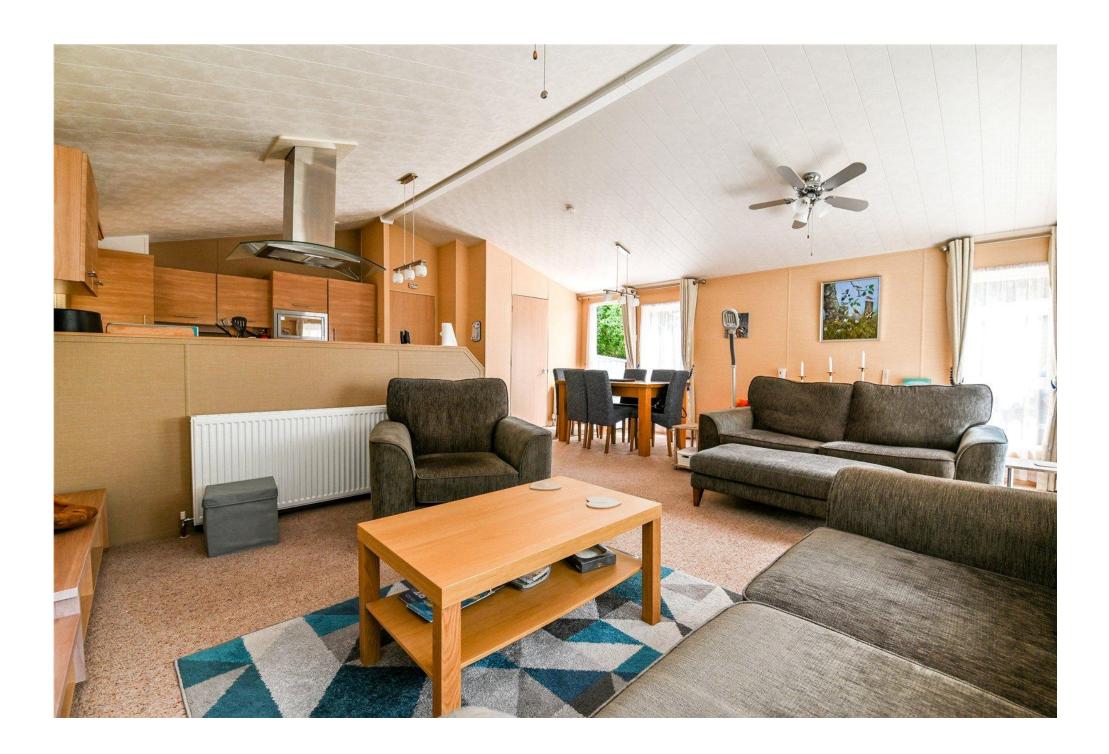

## The Property

Entrance into the sitting/dining room with pleasant triple aspect, sliding doors onto the decking, feature electric fireplace, space for furniture and useful Coats cupboard.

Kitchen with tile effect flooring would affect wall and base units with a contrasting effect worktop, stainless steel sink unit with mixer tap over and drainer, cupboard housing the Worcester central heating boiler, integrated appliances including slimline dishwasher and washing machine and tall stand-up fridge freezer, high-level oven ovens and microwave and five burner gas hob with extractor fan over.