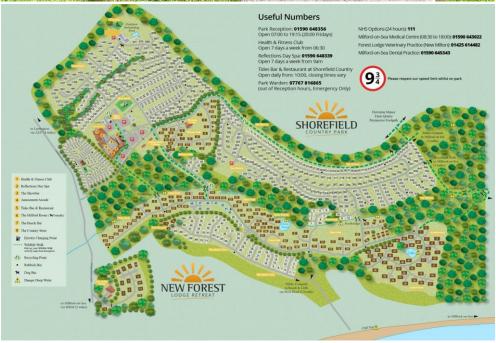

#### Situation

Located on the southern edge of the New Forest National Park and just a short stroll from the shingle beaches of Milford on Sea, the award-winning Shorefield Country Park offers an idyllic spot for the ultimate getaway. The park boasts a wide range of excellent facilities, including heated indoor and outdoor pools, a gym and day spa, bars, a restaurant, a fishing lake, pet-friendly areas, play areas, tennis courts, and live family entertainment.

At Shorefield Country Park, site fees run from November to October, while the rates are charged from April to March. These fees can be paid either over six or twelve months. Gas and electricity are metered, with bills issued in May and November. The park is open from 10th February to 5th January, providing a fantastic year-round retreat.