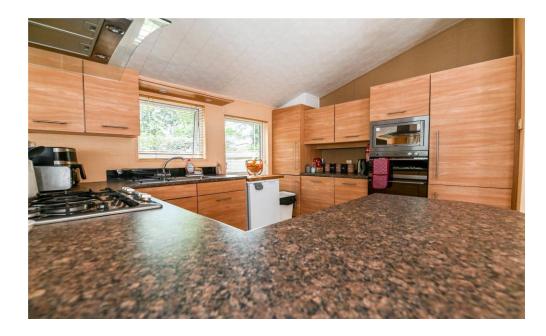

## The Property

Entrance into the sitting/dining room with pleasant triple aspect, sliding doors onto the decking, feature electric fireplace, space for furniture and useful Coats cupboard.

Kitchen with tile effect flooring would affect wall and base units with a contrasting effect worktop, stainless steel sink unit with mixer tap over and drainer, cupboard housing the Worcester central heating boiler, integrated appliances including slimline dishwasher and washing machine and tall stand-up fridge freezer, high-level oven ovens and microwave and five burner gas hob with extractor fan over.