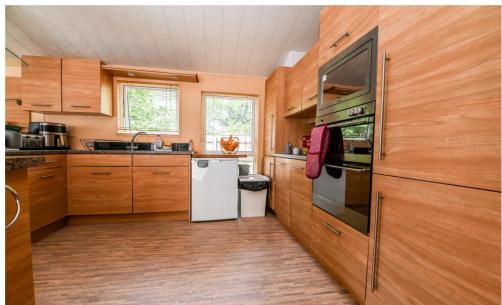

## The Property

Entrance into the sitting/dining room with pleasant triple aspect, sliding doors onto the decking, feature electric fireplace, space for furniture and useful Coats cupboard.

Kitchen with tile effect flooring would affect wall and base units with a contrasting effect worktop, stainless steel sink unit with mixer tap over and drainer, cupboard housing the Worcester central heating boiler, integrated appliances including slimline dishwasher and washing machine and tall stand-up fridge freezer, high-level oven ovens and microwave and five burner gas hob with extractor fan over.