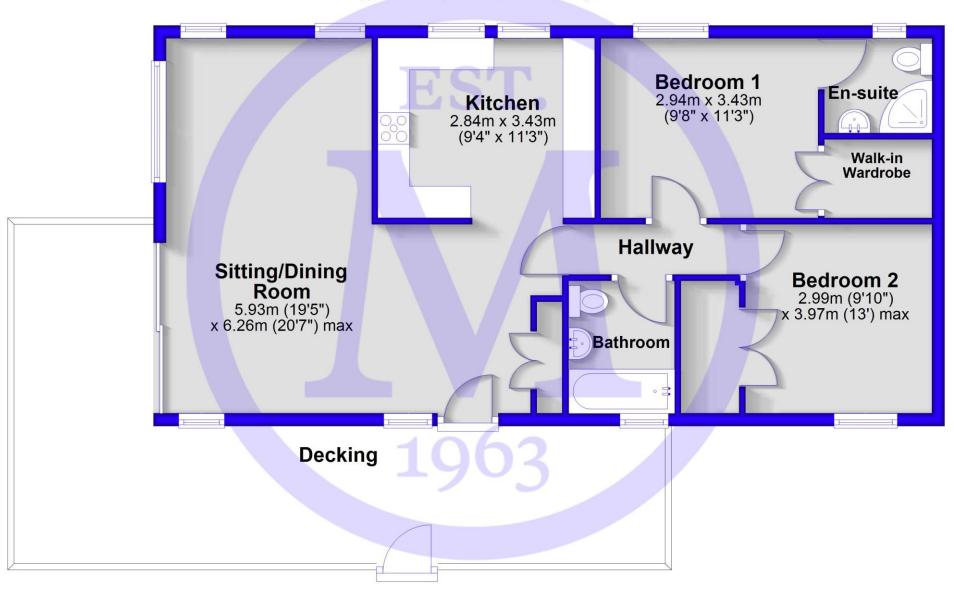

## The Property

Entrance into the sitting/dining room with pleasant triple aspect, sliding doors onto the decking, feature electric fireplace, space for furniture and useful Coats cupboard.

Kitchen with tile effect flooring would affect wall and base units with a contrasting effect worktop, stainless steel sink unit with mixer tap over and drainer, cupboard housing the Worcester central heating boiler, integrated appliances including slimline dishwasher and washing machine and tall stand-up fridge freezer, high-level oven ovens and microwave and five burner gas hob with extractor fan over.

Bedroom one is a Generous king size bedroom with a pleasant outlook over the side of the property with large walk in wardrobe, raised cupboard and door leading to the en suite shower room.

Ensuite shower room with tile effect flooring, upvc double glazed window, extractor fan and Suite comprising WC, wash hand basin with mixed tap over in storage beneath and corner shower cubicle with thermostatically controlled shower and glass shower doors.

Bedroom two is currently laid out as a super king bedroom however would make a fantastic twin bedroom and also benefits from a large walk-in wardrobe.

Family bathroom with tile effect flooring and ensuite comprising a panel bath with glass shower screen, mixer tap over and handheld shower attachments, WC, radiator, extractor fan and wash handbasin with mixer tap over and storage beneath.

## Services

• Mains gas, electric, drainage and water

Floor Plan

Approx. 72.1 sq. metres (776.2 sq. feet)

Total area: approx. 72.1 sq. metres (776.2 sq. feet)