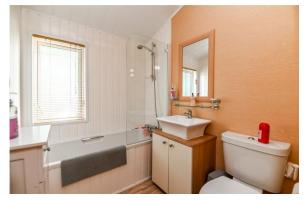

Bedroom two is currently laid out as a super king bedroom however would make a fantastic twin bedroom and also benefits from a large walk-in wardrobe.

Family bathroom with tile effect flooring and ensuite comprising a panel bath with glass shower screen, mixer tap over and handheld shower attachments, WC, radiator, extractor fan and wash handbasin with mixer tap over and storage beneath.