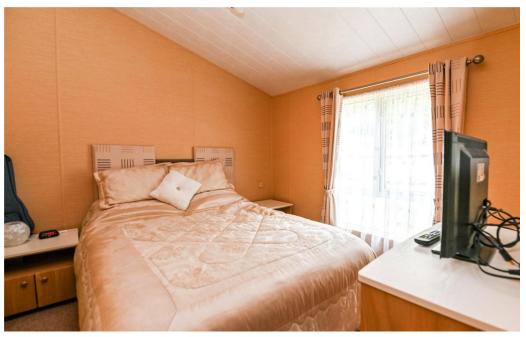

Bedroom one is a Generous king size bedroom with a pleasant outlook over the side of the property with large walk in wardrobe, raised cupboard and door leading to the en suite shower room.

Ensuite shower room with tile effect flooring, upvc double glazed window, extractor fan and Suite comprising WC, wash hand basin with mixed tap over in storage beneath and corner shower cubicle with thermostatically controlled shower and glass shower doors.

Bedroom two is currently laid out as a super king bedroom however would make a fantastic twin bedroom and also benefits from a large walk-in wardrobe.

Family bathroom with tile effect flooring and ensuite comprising a panel bath with glass shower screen, mixer tap over and handheld shower attachments, WC, radiator, extractor fan and wash handbasin with mixer tap over and storage beneath.