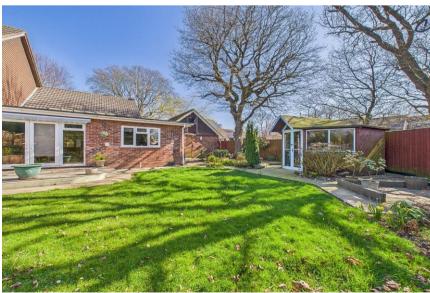

Standing on a good size plot, in this convenient location just a short level stroll from the village centre with it's excellent facilities.

- Double garage with electric door
- Useful enclosed loft room over garage
- Lovely secluded rear garden with SW aspect
- Summer house
- Plenty of ORP in front of garage
- Good size front garden
- Room and potential for extension (STPP)
- Spacious open plan living space
- Walking distance of 2 lovely pubs
- Short drive to the beautiful New Forest
- Not far from the extensive facilities in Christchurch
- Council Tax NFDC
- EPC 'C'