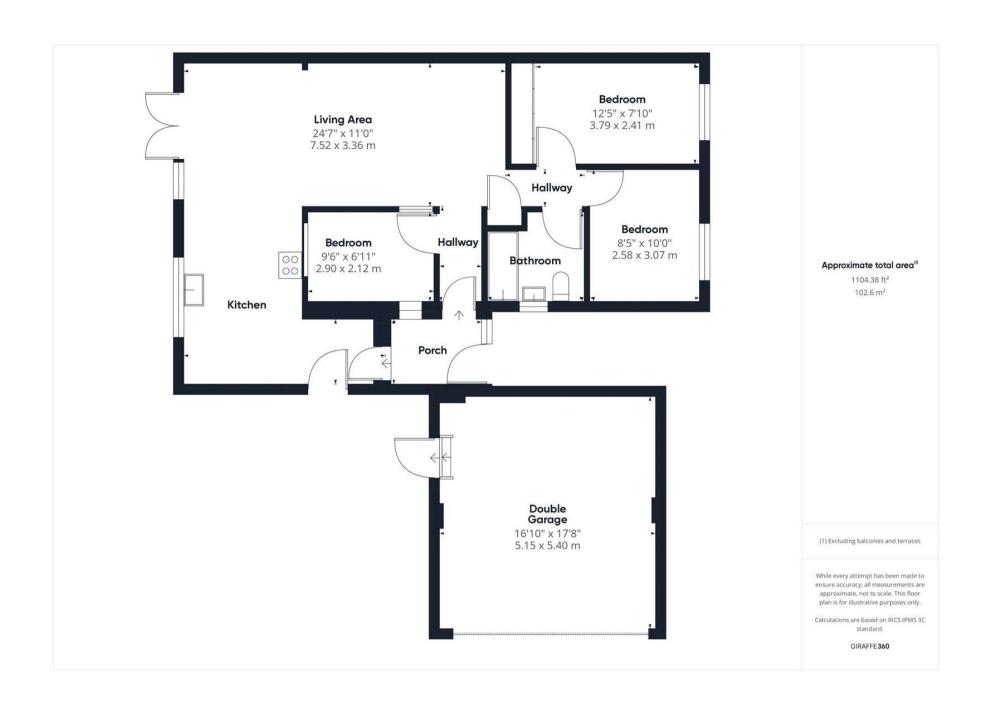

## 23 Rosehill Drive Bransgore, Christchurch, BH23 8NP

A deceptively spacious three bedroom semi detached bungalow of just over 1100 sqft and with potential for further extension, if required and subject to any necessary permissions.