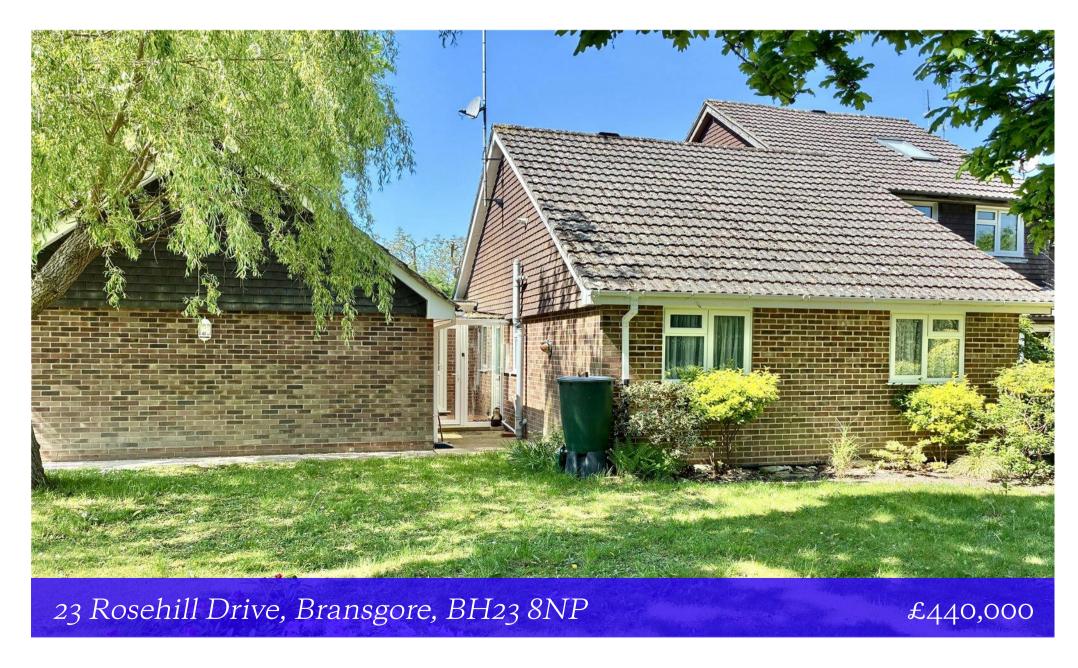

## 23 Rosehill Drive Bransgore, Christchurch, BH23 8NP

A deceptively spacious three bedroom semi detached bungalow of just over 1100 sqft and with potential for further extension, if required and subject to any necessary permissions.

Standing on a good size plot, in this convenient location just a short level stroll from the village centre with it's excellent facilities.

- Double garage with electric door
- Useful enclosed loft room over garage
- Lovely secluded rear garden with SW aspect
- Summer house
- Plenty of ORP in front of garage
- Good size front garden
- Room and potential for extension (STPP)
- Spacious open plan living space
- Walking distance of 2 lovely pubs
- Short drive to the beautiful New Forest
- Not far from the extensive facilities in Christchurch
- Council Tax NFDC
- EPC 'C'