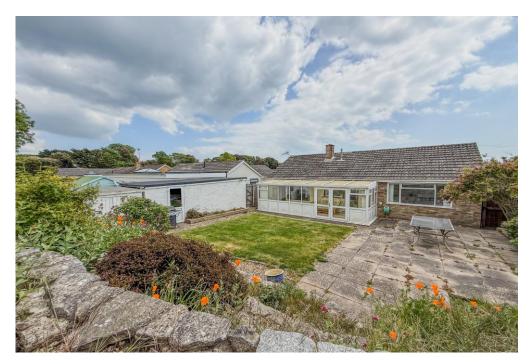

## The Property

- Quality detached bungalow in an excellent location
- Lovely bright accommodation with lots of natural light throughout
- Two double bedrooms
- Through, sitting/dining room leading to the conservatory
- Family bathroom
- Well fitted, modern kitchen
- Gas fired central heating and uPVC double glazing
- Large driveway and single detached garage
- Delightful rear garden with space to extend
- Council Tax band 'D' £2,327.29
- EPC rating 'D'