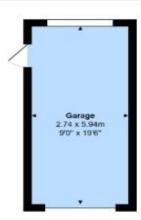

RICARDO CRESCENT, MUDEFORD, BH23 4BX

A super detached bungalow of some 1090 sq ft, with a deep frontage and private rear garden, situated in this highly regarded position in the heart of Mudeford just a short stroll to Mudeford Quay, Avon Beach, local shops and bus routes. This lovely property comprises of two double bedrooms, family bathroom, large lounge/diner, kitchen and conservatory. Other features include a private rear garden, driveway parking for several vehicles and a single detached garage and whilst being in very nice order currently it also offers lots of potential to improve. Viewing advised.

## The Property

- Quality detached bungalow in an excellent location
- Lovely bright accommodation with lots of natural light throughout
- Two double bedrooms
- Through, sitting/dining room leading to the conservatory
- Family bathroom
- Well fitted, modern kitchen
- Gas fired central heating and uPVC double glazing
- Large driveway and single detached garage
- Delightful rear garden with space to extend
- Council Tax band 'D' £2,327.29
- EPC rating 'D'