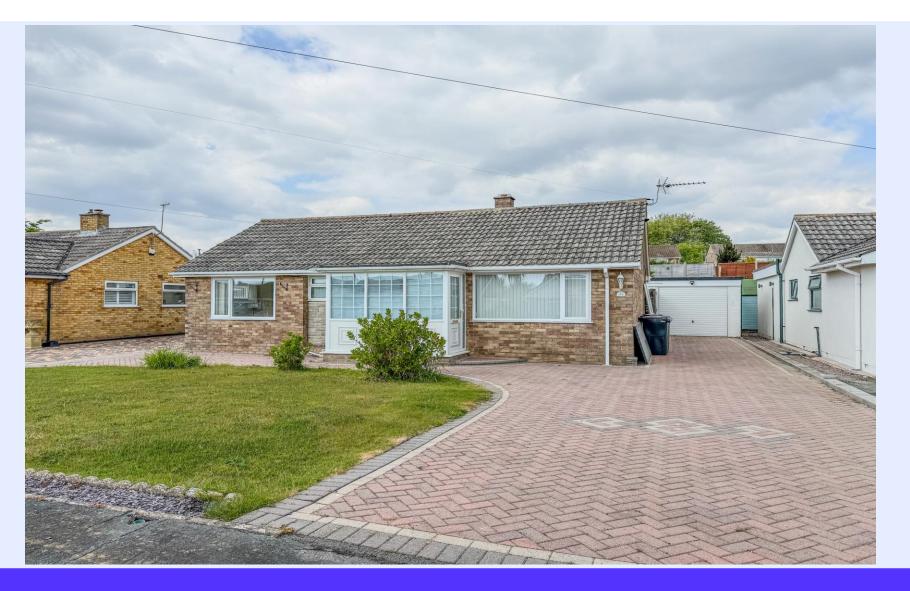

RICARDO CRESCENT, MUDEFORD, BH23 4BX

A super detached bungalow of some 1090 sq ft, with a deep frontage and private rear garden, situated in this highly regarded position in the heart of Mudeford just a short stroll to Mudeford Quay, Avon Beach, local shops and bus routes. This lovely property comprises of two double bedrooms, family bathroom, large lounge/diner, kitchen and conservatory. Other features include a private rear garden, driveway parking for several vehicles and a single detached garage and whilst being in very nice order currently it also offers lots of potential to improve. Viewing advised.

## The Property

- Quality detached bungalow in an excellent location
- Lovely bright accommodation with lots of natural light throughout
- Two double bedrooms
- Through, sitting/dining room leading to the conservatory
- Family bathroom
- Well fitted, modern kitchen
- Gas fired central heating and uPVC double glazing
- Large driveway and single detached garage
- Delightful rear garden with space to extend
- Council Tax band 'D' £2,327.29
- EPC rating 'D'