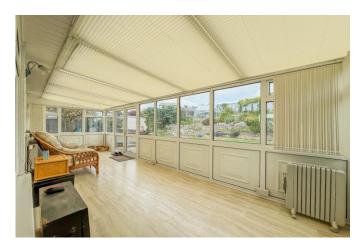

RICARDO CRESCENT, MUDEFORD, BH23 4BX

A super detached bungalow of some 1090 sq ft, with a deep frontage and private rear garden, situated in this highly regarded position in the heart of Mudeford just a short stroll to Mudeford Quay, Avon Beach, local shops and bus routes. This lovely property comprises of two double bedrooms, family bathroom, large lounge/diner, kitchen and conservatory. Other features include a private rear garden, driveway parking for several vehicles and a single detached garage and whilst being in very nice order currently it also offers lots of potential to improve. Viewing advised.

## The Property

- Quality detached bungalow in an excellent location
- Lovely bright accommodation with lots of natural light throughout
- Two double bedrooms
- Through, sitting/dining room leading to the conservatory
- Family bathroom
- Well fitted, modern kitchen
- Gas fired central heating and uPVC double glazing
- Large driveway and single detached garage
- Delightful rear garden with space to extend
- Council Tax band 'D' £2,327.29
- EPC rating 'D'