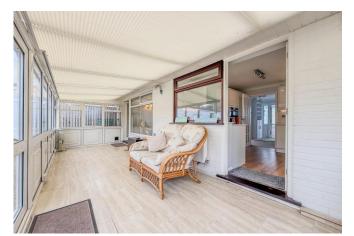

RICARDO CRESCENT, MUDEFORD, BH23 4BX

A super detached bungalow of some 1090 sq ft, with a deep frontage and private rear garden, situated in this highly regarded position in the heart of Mudeford just a short stroll to Mudeford Quay, Avon Beach, local shops and bus routes. This lovely property comprises of two double bedrooms, family bathroom, large lounge/diner, kitchen and conservatory. Other features include a private rear garden, driveway parking for several vehicles and a single detached garage and whilst being in very nice order currently it also offers lots of potential to improve. Viewing advised.

## The Property

- Quality detached bungalow in an excellent location
- Lovely bright accommodation with lots of natural light throughout
- Two double bedrooms
- Through, sitting/dining room leading to the conservatory
- Family bathroom
- Well fitted, modern kitchen
- Gas fired central heating and uPVC double glazing
- Large driveway and single detached garage
- Delightful rear garden with space to extend
- Council Tax band 'D' £2,327.29
- EPC rating 'D'