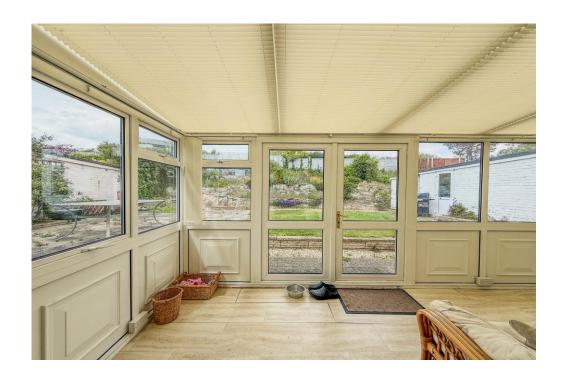

RICARDO CRESCENT, MUDEFORD, BH23 4BX

A super detached bungalow of some 1090 sq ft, with a deep frontage and private rear garden, situated in this highly regarded position in the heart of Mudeford just a short stroll to Mudeford Quay, Avon Beach, local shops and bus routes. This lovely property comprises of two double bedrooms, family bathroom, large lounge/diner, kitchen and conservatory. Other features include a private rear garden, driveway parking for several vehicles and a single detached garage and whilst being in very nice order currently it also offers lots of potential to improve. Viewing advised.

## The Property

- Quality detached bungalow in an excellent location
- Lovely bright accommodation with lots of natural light throughout
- Two double bedrooms
- Through, sitting/dining room leading to the conservatory
- Family bathroom
- Well fitted, modern kitchen
- Gas fired central heating and uPVC double glazing
- Large driveway and single detached garage
- Delightful rear garden with space to extend
- Council Tax band 'D' £2,327.29
- EPC rating 'D'