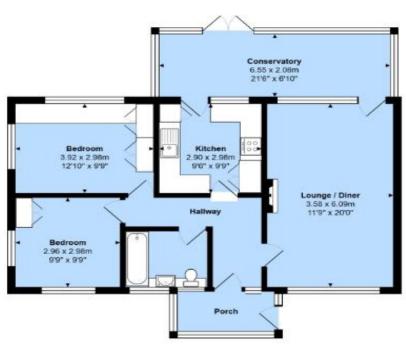

RICARDO CRESCENT, MUDEFORD, BH23 4BX

A super detached bungalow of some 1090 sq ft, with a deep frontage and private rear garden, situated in this highly regarded position in the heart of Mudeford just a short stroll to Mudeford Quay, Avon Beach, local shops and bus routes. This lovely property comprises of two double bedrooms, family bathroom, large lounge/diner, kitchen and conservatory. Other features include a private rear garden, driveway parking for several vehicles and a single detached garage and whilst being in very nice order currently it also offers lots of potential to improve. Viewing advised.

## The Property

- Quality detached bungalow in an excellent location
- Lovely bright accommodation with lots of natural light throughout
- Two double bedrooms
- Through, sitting/dining room leading to the conservatory
- Family bathroom
- Well fitted, modern kitchen
- Gas fired central heating and uPVC double glazing
- Large driveway and single detached garage
- Delightful rear garden with space to extend
- Council Tax band 'D' £2,327.29
- EPC rating 'D'

Total Area: 101.1 m² ... 1089 ft²

All measurements are approximate and for display purposes only

M1235 Printed by Ravensworth 01670 713330

mitchells.uk.com mudeford@mitchells.uk.com 01202 499295

Mudeford Cambridge House 112-114 Stanpit BH23 3ND