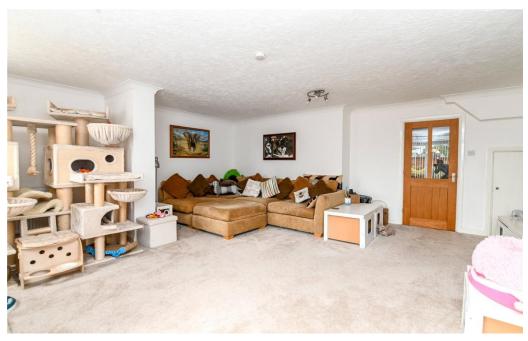

# The Property

UPVC double glazed entrance porch with tiled flooring.

Entrance hall with stairs to the first floor and tiled flooring.

Spacious sitting room with a useful understairs storage cupboard, UPVC double glazed sliding doors opening onto the patio, and an outlook over the rear garden.