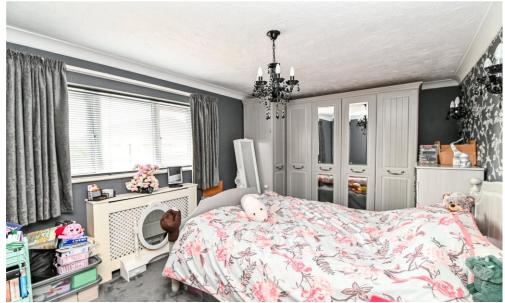

First floor landing with access to the roof space.

Three good sized first floor bedrooms, two of which have built-in wardrobes.

Large, fully tiled bathroom fitted with a white suite comprising a corner Jacuzzi bath with mixer tap and shower attachment, wash basin with storage beneath, WC, chrome ladder style heated towel rail, recessed ceiling spotlights, a separate fully tiled shower cubicle, and a large storage cupboard.