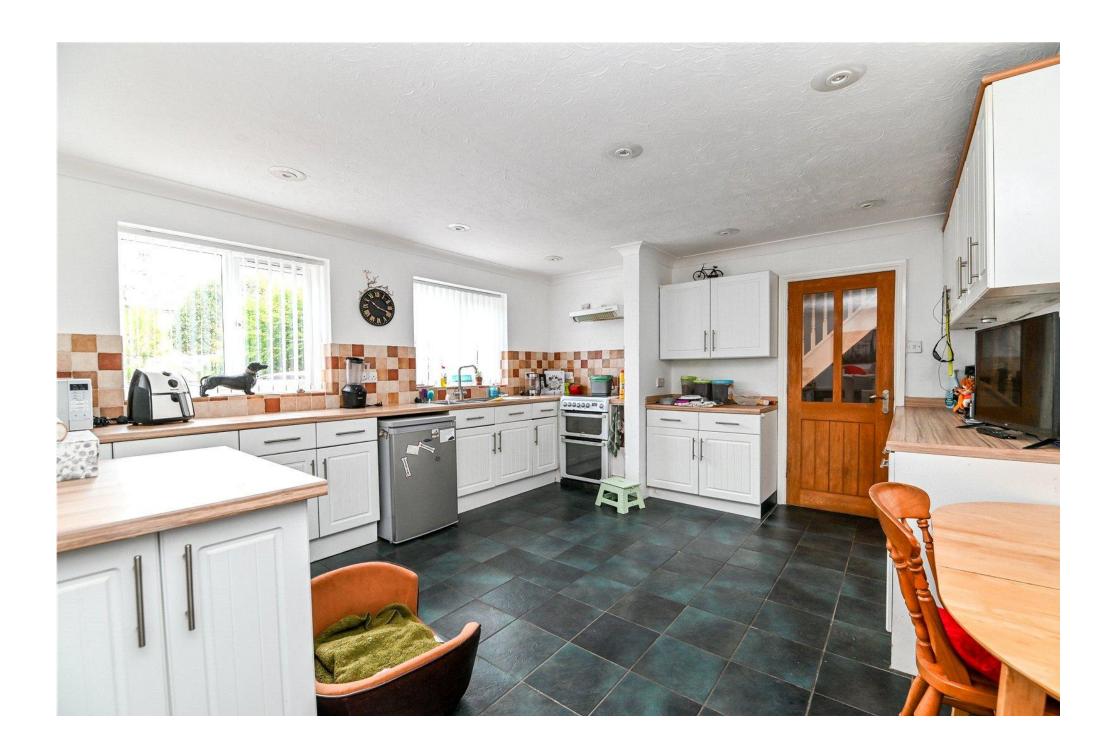

Superb, large kitchen/dining room featuring a range of white wall and base units with a contrasting timber effect worktop, an inset two and a half bowl sink unit with mixer tap, space for a cooker, fridge, and separate freezer, tiled flooring, recessed ceiling spotlights, three UPVC double glazed windows to the front aspect, and ample space for a kitchen table.