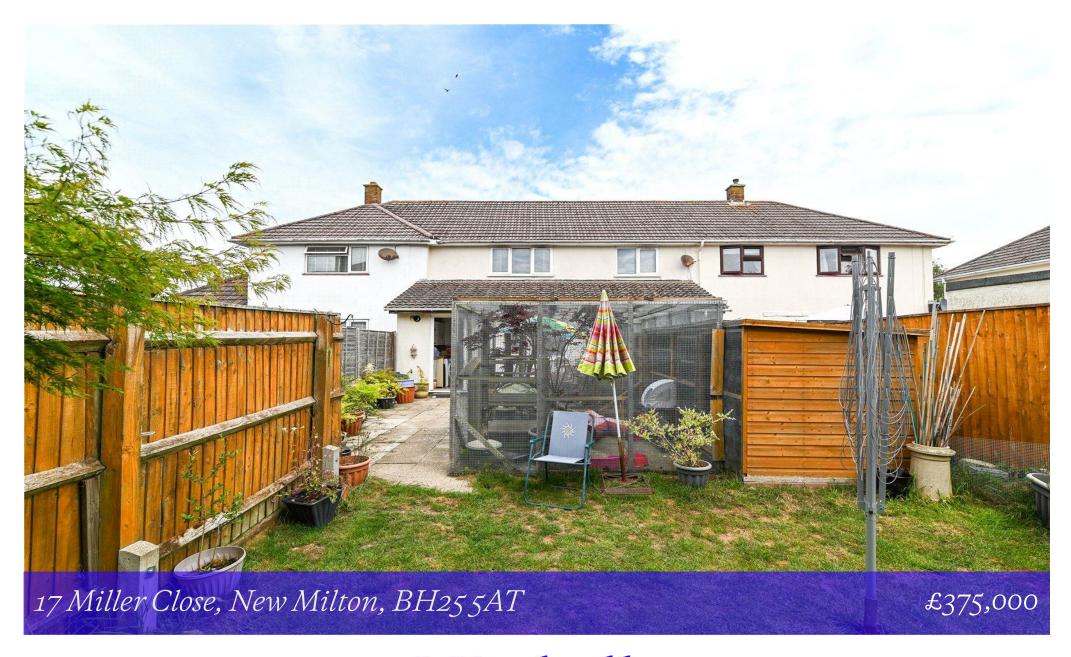

# Mitchells

1963 — TODAY

17 Miller Close New Milton Hampshire BH25 5AT A very spacious, three bedroom, older style house situated in a convenient location, within easy reach of local shops and schools. The property has been extended at both the front and rear, and features now include a superb, large kitchen/dining room, a spacious sitting room, a separate utility room, three good sized bedrooms, and a large bathroom. Internal viewing is strongly recommended to fully appreciate the size of the property.

## Gardens & Grounds

The front garden is mainly laid to a tarmac driveway, providing off road parking, with mature borders.

The rear garden features a textured paved patio and a well maintained lawn, along with a timber garden shed and a sunny, southerly aspect.