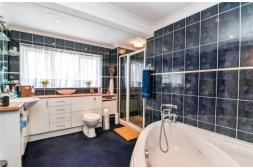

First floor landing with access to the roof space.

Three good sized first floor bedrooms, two of which have built-in wardrobes.

Large, fully tiled bathroom fitted with a white suite comprising a corner Jacuzzi bath with mixer tap and shower attachment, wash basin with storage beneath, WC, chrome ladder style heated towel rail, recessed ceiling spotlights, a separate fully tiled shower cubicle, and a large storage cupboard.