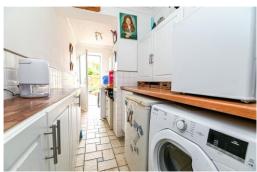

Utility room with wall and base storage units, a timber effect worktop, space for a washing machine, tumble dryer, and fridge, part tiled walls, tiled flooring, a wall mounted gas fired boiler, and a UPVC double glazed door to the outside.