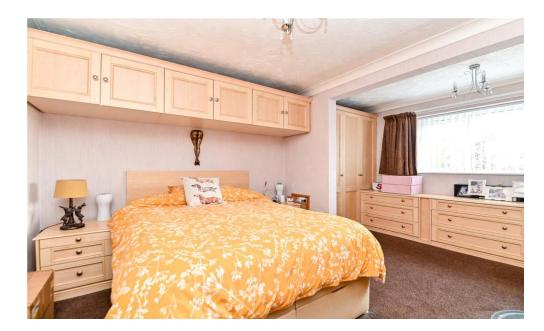

First floor landing with access to the roof space.

Three good sized first floor bedrooms, two of which have built-in wardrobes.

Large, fully tiled bathroom fitted with a white suite comprising a corner Jacuzzi bath with mixer tap and shower attachment, wash basin with storage beneath, WC, chrome ladder style heated towel rail, recessed ceiling spotlights, a separate fully tiled shower cubicle, and a large storage cupboard.