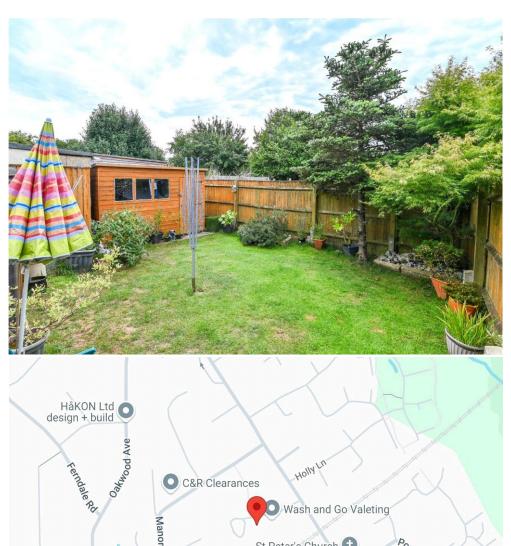

## Gardens & Grounds

The front garden is mainly laid to a tarmac driveway, providing off road parking, with mature borders.

The rear garden features a textured paved patio and a well maintained lawn, along with a timber garden shed and a sunny, southerly aspect.