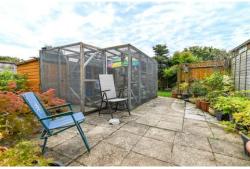

## Gardens & Grounds

The front garden is mainly laid to a tarmac driveway, providing off road parking, with mature borders.

The rear garden features a textured paved patio and a well maintained lawn, along with a timber garden shed and a sunny, southerly aspect.