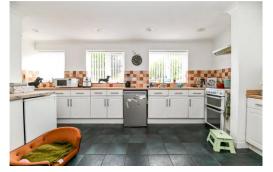

Superb, large kitchen/dining room featuring a range of white wall and base units with a contrasting timber effect worktop, an inset two and a half bowl sink unit with mixer tap, space for a cooker, fridge, and separate freezer, tiled flooring, recessed ceiling spotlights, three UPVC double glazed windows to the front aspect, and ample space for a kitchen table.