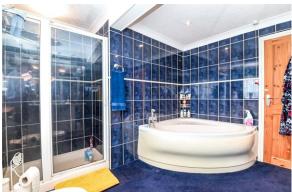

First floor landing with access to the roof space.

Three good sized first floor bedrooms, two of which have built-in wardrobes.

Large, fully tiled bathroom fitted with a white suite comprising a corner Jacuzzi bath with mixer tap and shower attachment, wash basin with storage beneath, WC, chrome ladder style heated towel rail, recessed ceiling spotlights, a separate fully tiled shower cubicle, and a large storage cupboard.