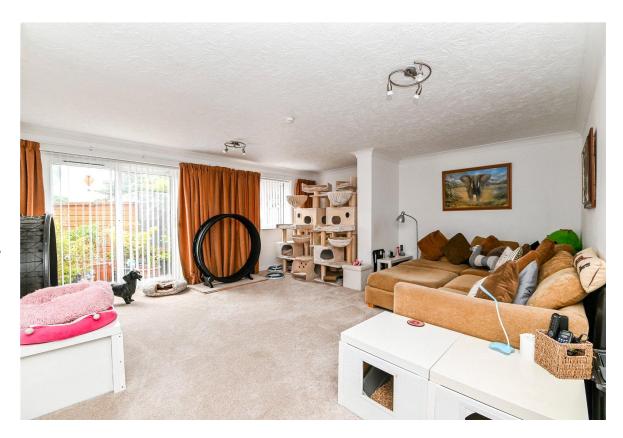

# The Property

UPVC double glazed entrance porch with tiled flooring.

Entrance hall with stairs to the first floor and tiled flooring.

Spacious sitting room with a useful understairs storage cupboard, UPVC double glazed sliding doors opening onto the patio, and an outlook over the rear garden.