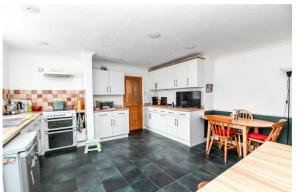

Superb, large kitchen/dining room featuring a range of white wall and base units with a contrasting timber effect worktop, an inset two and a half bowl sink unit with mixer tap, space for a cooker, fridge, and separate freezer, tiled flooring, recessed ceiling spotlights, three UPVC double glazed windows to the front aspect, and ample space for a kitchen table.