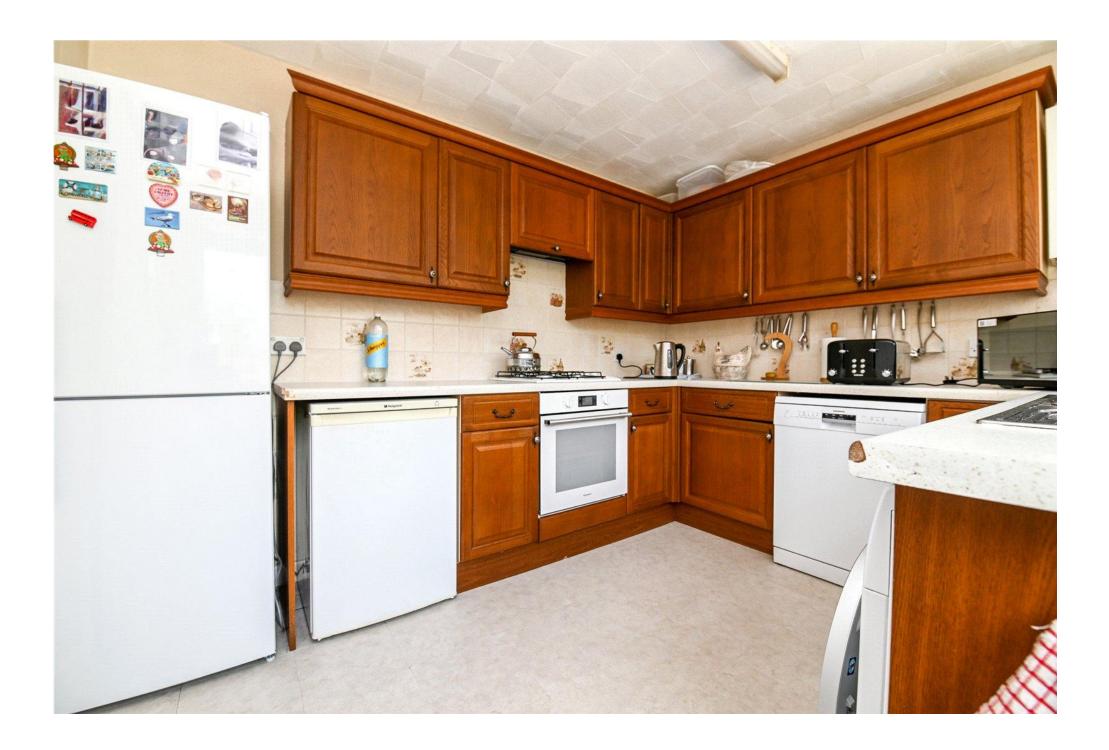

Kitchen with tile effect flooring, solid wood wall and base units with a contrasting marble effect worktop, wall mounted Worcester Bosch gas fired central heating boiler, four burner gas hob with extractor fan over and electric undercounter oven, space and plumbing for a dishwasher, washing machine and tall stand up fridge/freezer and a UVPC double glazed door gives access to the rear garden.