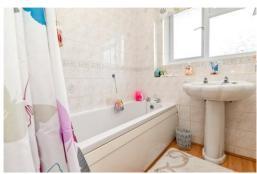

Family bathroom with wood effect flooring, fully tiled walls, a UPVC double glazed window and suite comprising a panel bath, Triton independent electric shower with handheld shower attachments, pedestal wash hand basin, chrome ladder style heater towel and a mirror fronted medicine cabinet.