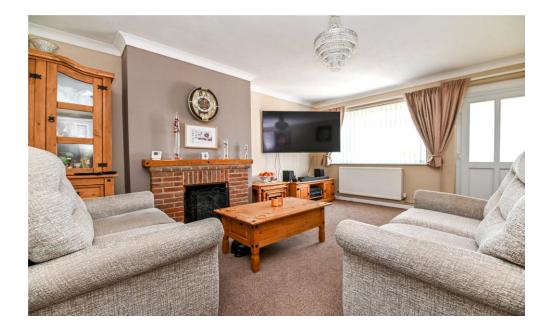

## The Property

Entrance porch with UPVC double glazed windows and front door.

Sitting/dining room with a pleasant double aspect, a door leading to the stairs and a feature fireplace with gas fire, a brick surround and an oak beam mantle.