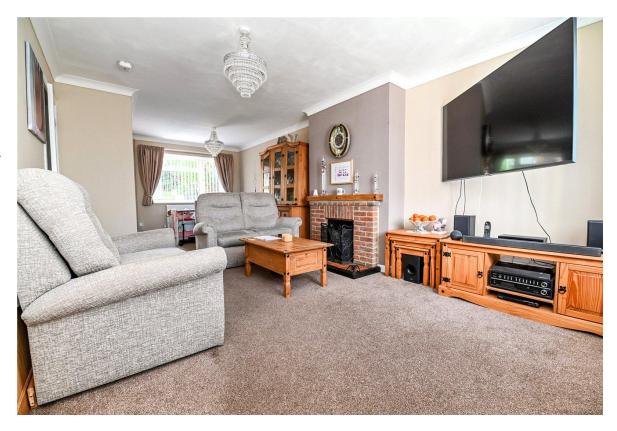

## The Property

Entrance porch with UPVC double glazed windows and front door.

Sitting/dining room with a pleasant double aspect, a door leading to the stairs and a feature fireplace with gas fire, a brick surround and an oak beam mantle.

Kitchen with tile effect flooring, solid wood wall and base units with a contrasting marble effect worktop, wall mounted Worcester Bosch gas fired central heating boiler, four burner gas hob with extractor fan over and electric undercounter oven, space and plumbing for a dishwasher, washing machine and tall stand up fridge/freezer and a UVPC double glazed door gives access to the rear garden.