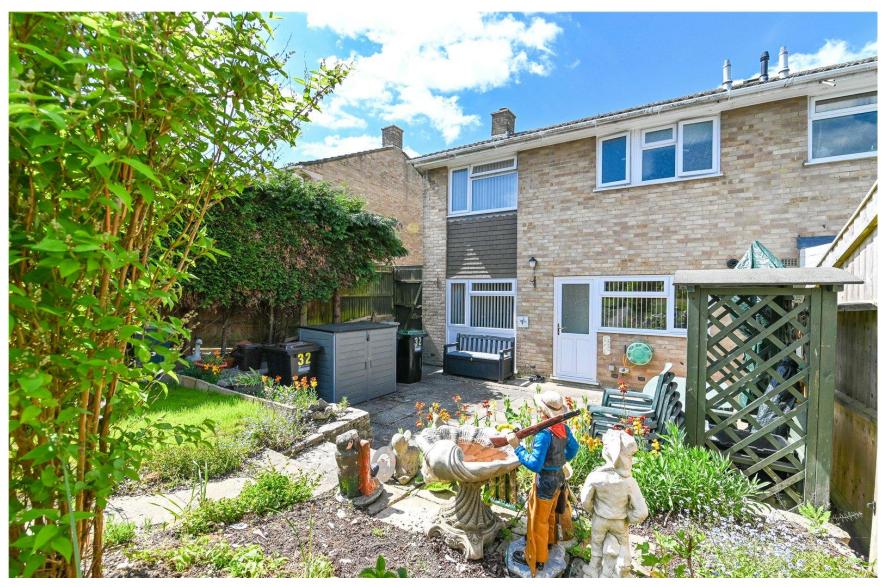

The garden has been beautifully landscaped with a generous area of block paved patio adjoining the rear of the property, colourful flowers along the borders, an area of lawn, mature hedging to the side, a pedestrian gate giving access to the side and to the rear of the garden is a timber garden shed and greenhouse.