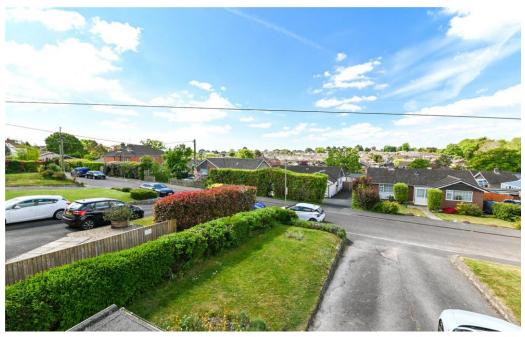

First floor landing with hatch to roof space and cupboard housing the hot water tank.

Bedroom one is a generous size with a built-in double wardrobe and enjoying a pleasant outlook to the rear.

Bedroom two and three are both to the front with elevated views over New Milton towards the water tower and bedroom two also benefits from built-in wardrobes.

## Gardens & Grounds

To the front of the property is a tarmac driveway which provides off road parking for up to three vehicles and leads to the garage which has an up and over door, power and light, and there is an area of lawn with mature shrubs, beautiful flowers and hedging along the side boundary.