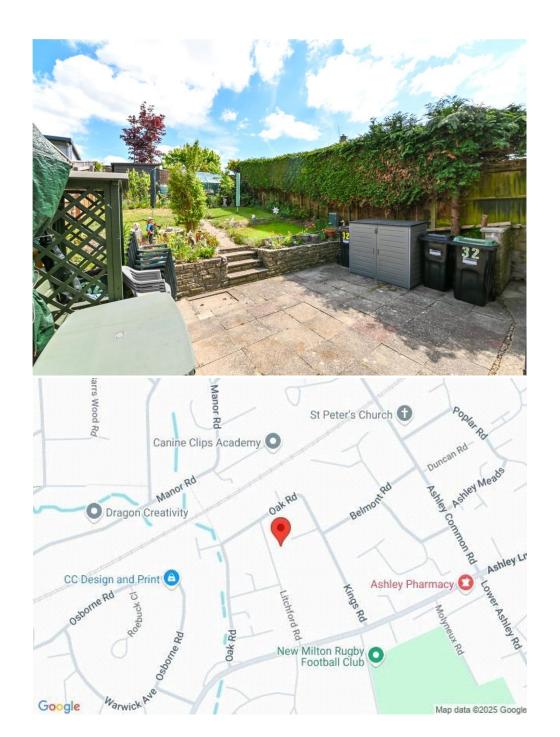

The garden has been beautifully landscaped with a generous area of block paved patio adjoining the rear of the property, colourful flowers along the borders, an area of lawn, mature hedging to the side, a pedestrian gate giving access to the side and to the rear of the garden is a timber garden shed and greenhouse.

### Situation

Ashley is a small village located to the east of the thriving market town of New Milton and benefits from both Infant and Junior schools rated 'Good' by Ofsted, a wide range of sports clubs including the excellent rugby club, a small supermarket and is within easy reach of the 92,000 acres of the beautiful New Forest National Park. With the mainline railway station at New Milton, the cliff top and beach at Barton on Sea, Barton golf club offering 27 holes of links style golf, quality eateries including Pebble Beach on the cliff top Ashley remains popular for both families and retirees.