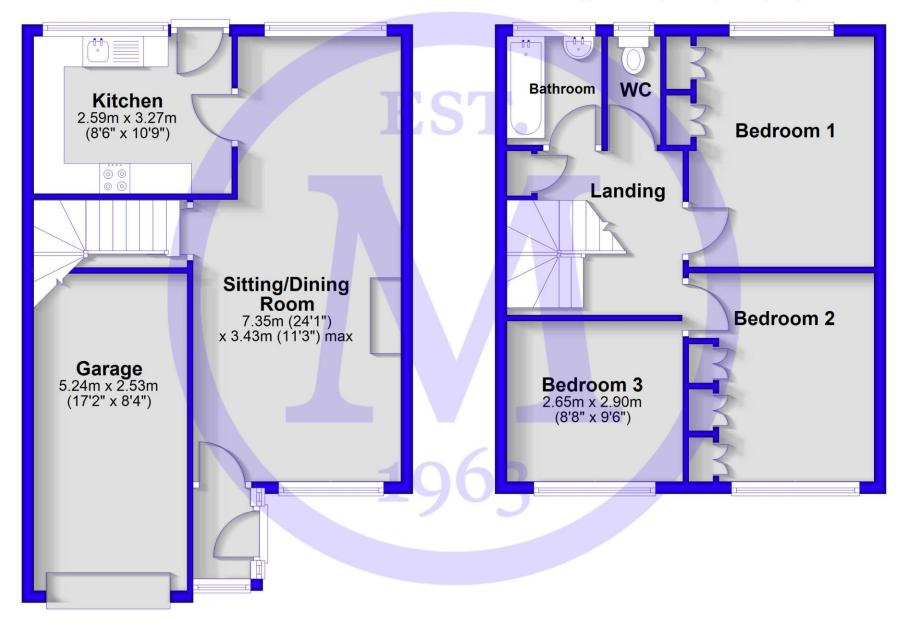

- Entrance Porch
- Sitting/Dining Room
- Kitchen
- Three Double Bedrooms
- Family Bathroom
- Separate WC
- Landscaped Rear Garden
- Large Driveway
- Garage

## The Property

Entrance porch with UPVC double glazed windows and front door.

Sitting/dining room with a pleasant double aspect, a door leading to the stairs and a feature fireplace with gas fire, a brick surround and an oak beam mantle.

Kitchen with tile effect flooring, solid wood wall and base units with a contrasting marble effect worktop, wall mounted Worcester Bosch gas fired central heating boiler, four burner gas hob with extractor fan over and electric undercounter oven, space and plumbing for a dishwasher, washing machine and tall stand up fridge/freezer and a UVPC double glazed door gives access to the rear garden.

First floor landing with hatch to roof space and cupboard housing the hot water tank.

Bedroom one is a generous size with a built-in double wardrobe and enjoying a pleasant outlook to the rear.

Bedroom two and three are both to the front with elevated views over New Milton towards the water tower and bedroom two also benefits from built-in wardrobes.

Family bathroom with wood effect flooring, fully tiled walls, a UPVC double glazed window and suite comprising a panel bath, Triton independent electric shower with handheld shower attachments, pedestal wash hand basin, chrome ladder style heater towel and a mirror fronted medicine cabinet.

Separate WC with wood effect flooring and a UVPC double glazed window.

#### **Ground Floor**

Approx. 50.8 sq. metres (546.5 sq. feet)

**First Floor** 

Approx. 45.0 sq. metres (484.5 sq. feet)

Total area: approx. 95.8 sq. metres (1030.9 sq. feet)