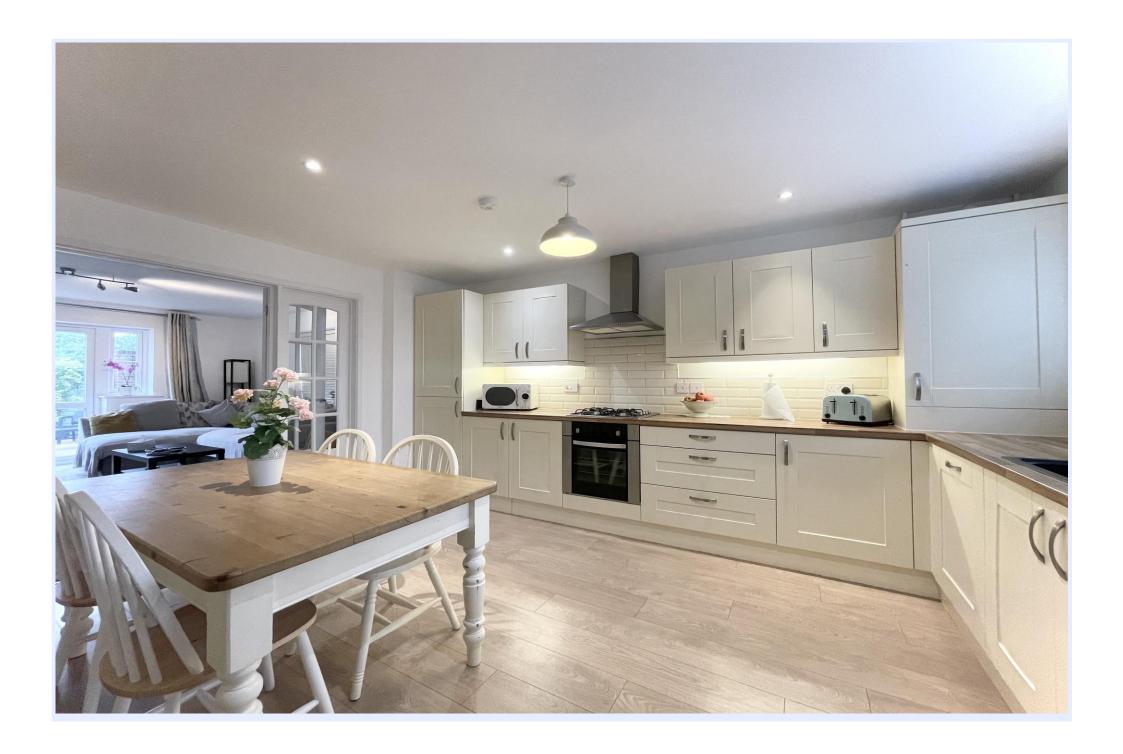

### The Property

- Semi-detached house in show home order
- Three first floor bedrooms
- Two luxury bath/shower rooms (one en-suite)
- Impressive open plan kitchen/dining room with fully integrated appliances
- Large lounge with access onto the garden
- Entrance hall with downstairs w/c
- A private, sunny, low maintenance rear garden
- Good sized garage with light and power and allocated parking space
- Gas central heating and uPVC double glazed windows
- Convenient location within walking distance to beach
- Council Tax band 'D' £2,327.29
- EPC rating 'B'