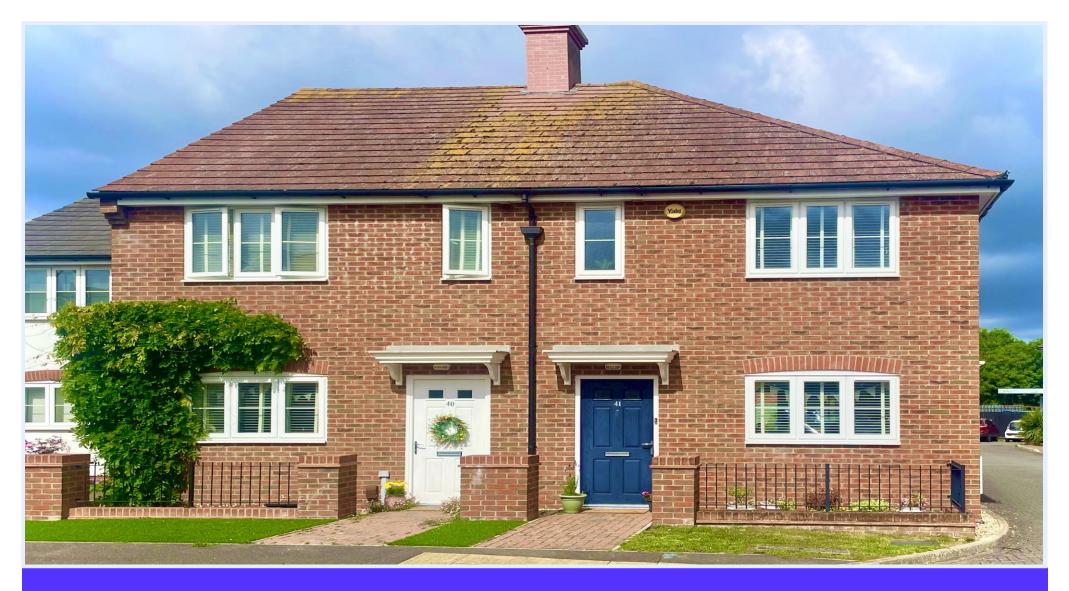

## Grange Road, Mudeford, Dorset BH23 4JD

A spacious semi-detached house of approx. 910 sq ft built in 2015 and presented in show home order throughout forming part of a smart residential development in this quiet pocket of Mudeford within walking distance to the local beaches, Mudeford Wood and nearby shops. This property is ready to move into straightaway and features a crisp contemporary interior with stylish fittings, an impressive open plan living accommodation with an easily maintained rear garden, garaging and parking. An excellent house in a popular location.

THREE BEDROOMS • TWO BATH/SHOWER ROOMS (ONE-ENSUITE) • KITCHEN/DINING ROOM

SEPARATE LOUNGE • DOWNSTAIRS W/C

LOW MAINTENANCE GARDEN • GARAGE • ALLOCATED PARKING

### The Property

- Semi-detached house in show home order
- Three first floor bedrooms
- Two luxury bath/shower rooms (one en-suite)
- Impressive open plan kitchen/dining room with fully integrated appliances
- Large lounge with access onto the garden
- Entrance hall with downstairs w/c
- A private, sunny, low maintenance rear garden
- Good sized garage with light and power and allocated parking space
- Gas central heating and uPVC double glazed windows
- Convenient location within walking distance to beach
- Council Tax band 'D' £2,327.29
- EPC rating 'B'