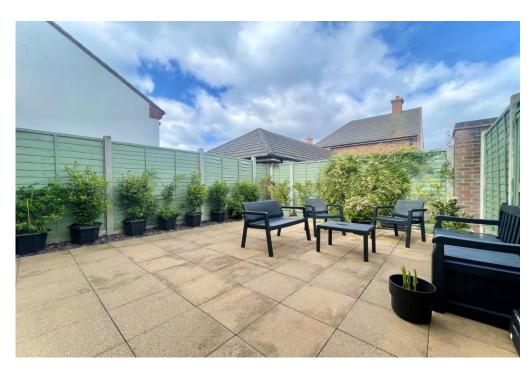

## Grange Road, Mudeford, Dorset BH23 4JD

A spacious semi-detached house of approx. 910 sq ft built in 2015 and presented in show home order throughout forming part of a smart residential development in this quiet pocket of Mudeford within walking distance to the local beaches, Mudeford Wood and nearby shops. This property is ready to move into straightaway and features a crisp contemporary interior with stylish fittings, an impressive open plan living accommodation with an easily maintained rear garden, garaging and parking. An excellent house in a popular location.

### The Property

- Semi-detached house in show home order
- Three first floor bedrooms
- Two luxury bath/shower rooms (one en-suite)
- Impressive open plan kitchen/dining room with fully integrated appliances
- Large lounge with access onto the garden
- Entrance hall with downstairs w/c
- A private, sunny, low maintenance rear garden
- Good sized garage with light and power and allocated parking space
- Gas central heating and uPVC double glazed windows
- Convenient location within walking distance to beach
- Council Tax band 'D' £2,327.29
- EPC rating 'B'