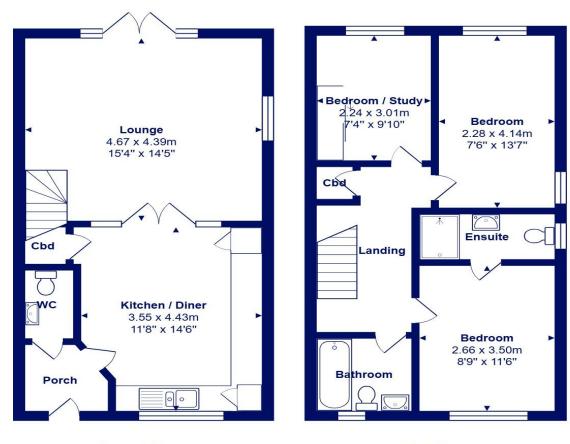

#### **Ground Floor**

**First Floor** 

Total Area: 84.1 m<sup>2</sup> ... 906 ft<sup>2</sup>

All measurements are approximate and for display purposes only

mitchells.uk.com mudeford@mitchells.uk.com 01202 499295