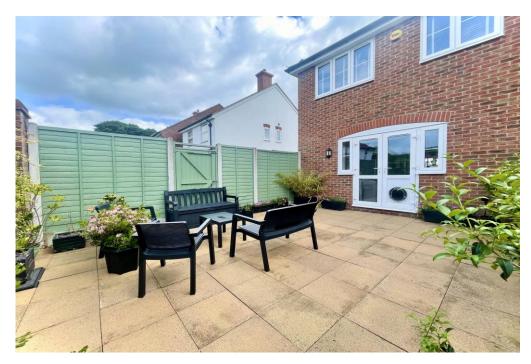

## Grange Road, Mudeford, Dorset BH23 4JD

A spacious semi-detached house of approx. 910 sq ft built in 2015 and presented in show home order throughout forming part of a smart residential development in this quiet pocket of Mudeford within walking distance to the local beaches, Mudeford Wood and nearby shops. This property is ready to move into straightaway and features a crisp contemporary interior with stylish fittings, an impressive open plan living accommodation with an easily maintained rear garden, garaging and parking. An excellent house in a popular location.

### The Property

- Semi-detached house in show home order
- Three first floor bedrooms
- Two luxury bath/shower rooms (one en-suite)
- Impressive open plan kitchen/dining room with fully integrated appliances
- Large lounge with access onto the garden
- Entrance hall with downstairs w/c
- A private, sunny, low maintenance rear garden
- Good sized garage with light and power and allocated parking space
- Gas central heating and uPVC double glazed windows
- Convenient location within walking distance to beach
- Council Tax band 'D' £2,327.29
- EPC rating 'B'