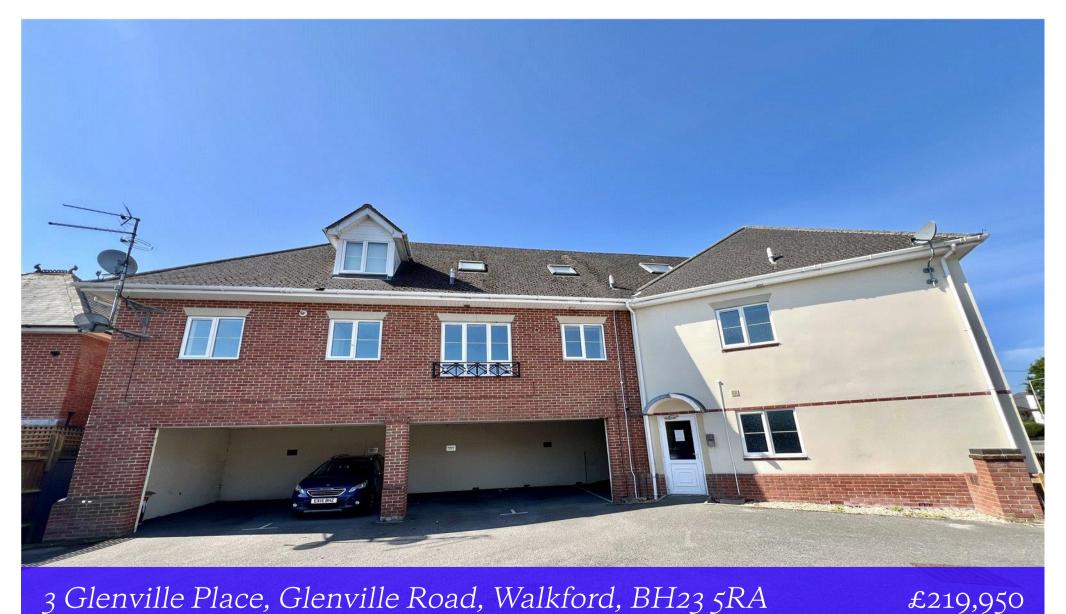

## 3 Glenville Place, Glenville Road, Walkford, BH23 5RA

**Mitchells** 1963 — TODAY

## 107-111 Glenville Road Walkford, Christchurch, BH23 5RA

A smartly presented, purpose built flat in this attractive and recently built development with a long lease and allocated parking space. Glenville Place was built by well known, local developers Parkcrest Construction and is conveniently situated right in the heart of Walkford with the bus stop, local pub and shops on your doorstep. Offered for sale with no forward chain.