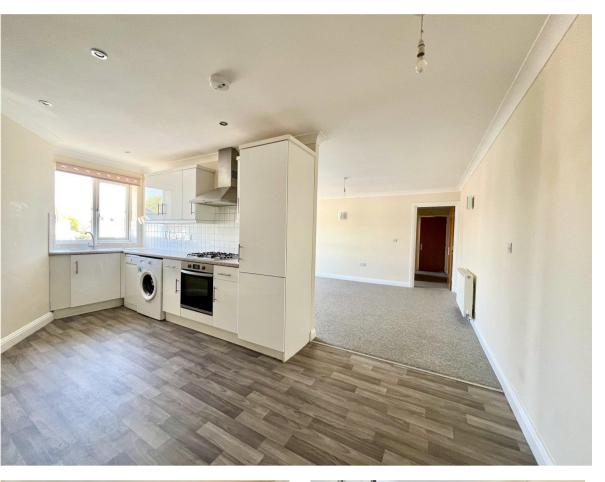

- First floor flat of about 730sqft
- Two double bedrooms
- Open plan kitchen/living room with modern kitchen units and some integrated appliances
- Gas fired central heating and UPVC double glazing
- Allocated parking space
- Recently redecorated and ready to move into straight away
- Balance of 125 year lease from 2007 with service charge being 1/9 contribution of costs on a yearly basis
- Quick possession
- Council Tax 'B' £1779.41
- EPC 'B'