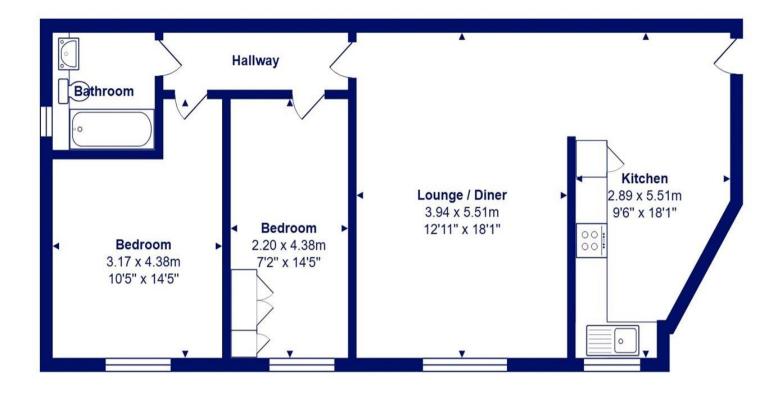

- First floor flat of about 730sqft
- Two double bedrooms
- Open plan kitchen/living room with modern kitchen units and some integrated appliances
- Gas fired central heating and UPVC double glazing
- Allocated parking space
- Recently redecorated and ready to move into straight away
- Balance of 125 year lease from 2007 with service charge being 1/9 contribution of costs on a yearly basis
- Quick possession
- Council Tax 'B' £1779.41
- EPC 'B'