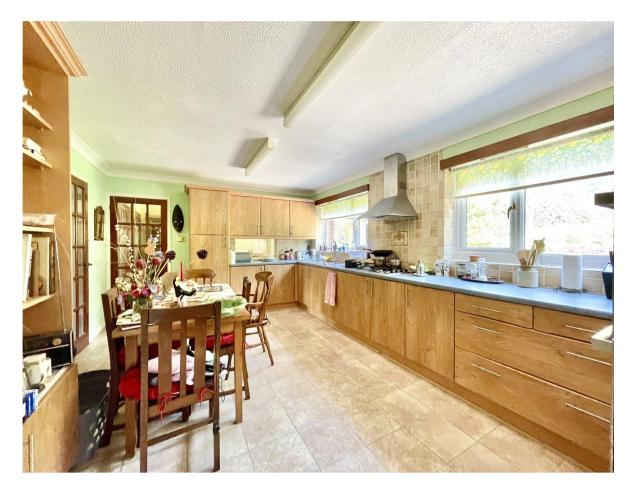

- Four good size bedrooms all with built-in storage
- Two first floor bath/shower rooms
- Large kitchen/breakfast room with views over the garden
- Bright and sunny 20' sitting room
- Separate dining room & conservatory extension
- Utility room with access onto rear garden
- Ground floor wc
- Fantastic large south facing plot which could be made into something quite special
- Integral double garage & ample off-road parking
- Situated in this amazing location being just a short stroll to the local blue flag sandy beaches at Steamer Point and Avon beach
- Benefits from solar panels
- EPC 'C'
- Council Tax 'E' £2796.19