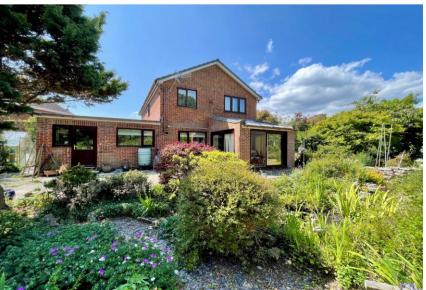

Offered for sale is this fantastic four bedroom detached family home with 1600 sqft of accommodation, an integral double garage, large driveway and just a short walk to the local blue flag beaches of Avon beach and Steamer Point.

The property is the perfect opportunity for someone wanting to put their own stamp on something offering plenty of scope for extension and modernisation (stpp). Standing on arguably one of the largest south facing plots on the Princes Park development with rear access onto Bure Lane. Viewing is highly recommended. No Forward Chain.

- Four good size bedrooms all with built-in storage
- Two first floor bath/shower rooms
- Large kitchen/breakfast room with views over the garden
- Bright and sunny 20' sitting room
- Separate dining room & conservatory extension
- Utility room with access onto rear garden
- Ground floor wc
- Fantastic large south facing plot which could be made into something quite special
- Integral double garage & ample off-road parking
- Situated in this amazing location being just a short stroll to the local blue flag sandy beaches at Steamer Point and Avon beach
- Benefits from solar panels
- EPC 'C'
- Council Tax 'E' £2796.19