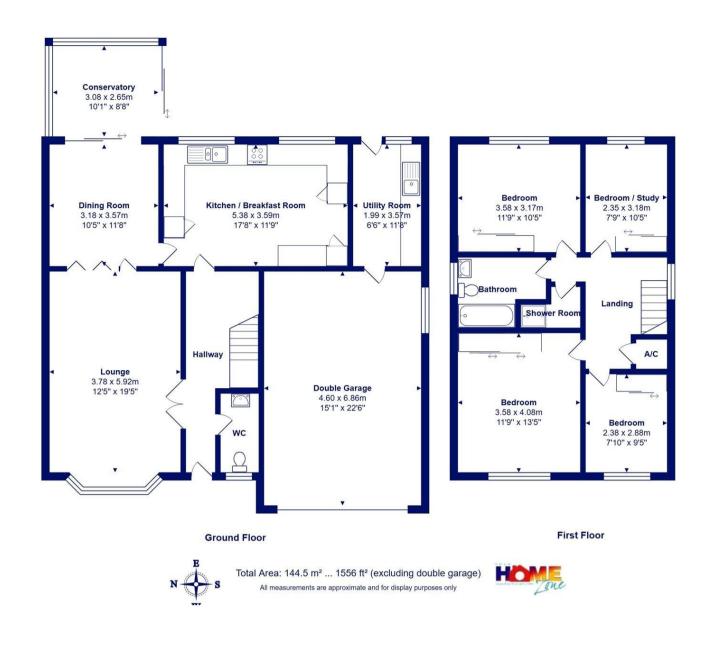

Offered for sale is this fantastic four bedroom detached family home with 1600 sqft of accommodation, an integral double garage, large driveway and just a short walk to the local blue flag beaches of Avon beach and Steamer Point.

- Four good size bedrooms all with built-in storage
- Two first floor bath/shower rooms
- Large kitchen/breakfast room with views over the garden
- Bright and sunny 20' sitting room
- Separate dining room & conservatory extension
- Utility room with access onto rear garden
- Ground floor wc
- Fantastic large south facing plot which could be made into something quite special
- Integral double garage & ample off-road parking
- Situated in this amazing location being just a short stroll to the local blue flag sandy beaches at Steamer Point and Avon beach
- Benefits from solar panels
- EPC 'C'
- Council Tax 'E' £2796.19