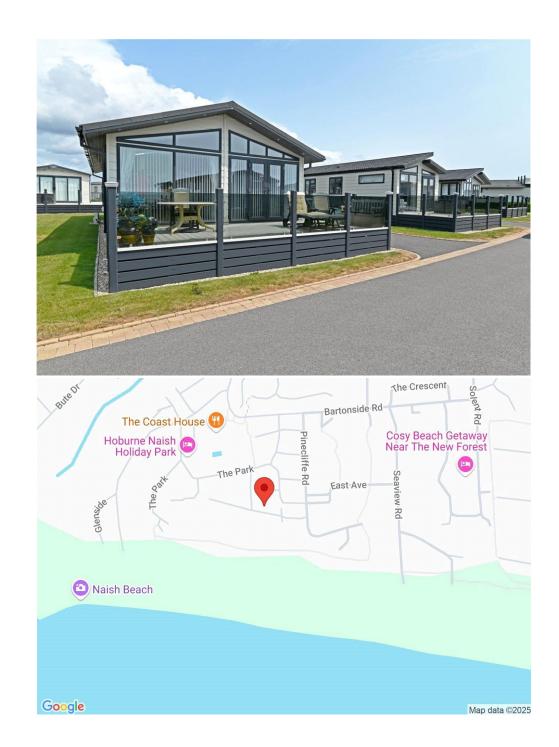

### Gardens & Grounds

7 Clifftop View is situated in a prestigious cul de sac location within level walking distance of the clifftop and all facilities. There is a generous area of decking to the front of the lodge which enjoys a great southerly aspect and sea views.

### Situation

Hoburne Naish Holiday Park is set in a stunning clifftop location, offering breathtaking views of the Dorset coastline. The park provides direct access to beautiful beaches, scenic coastal walks, and is within easy reach of the picturesque New Forest National Park. On-site, you'll find excellent facilities including a heated indoor and outdoor pool, adventure golf, a fitness suite, a multi-use games area, and a restaurant and bar. The park also hosts a vibrant entertainment complex, offering a variety of events and activities throughout the year. Perfect for those seeking relaxation and adventure, Hoburne Naish offers an exceptional lifestyle in a tranquil yet well-connected setting.

### **Directions**

From Mitchells proceed along Old Milton Road and upon reaching Christchurch Road, turn right. After approximately one mile turn left into Naish, continue towards the sales office and follow the signage to 7 Clifftop View.