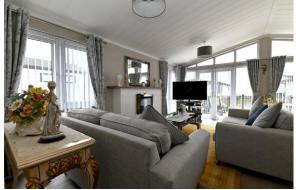

The sitting room is a generous size with timber effect flooring, feature fireplace with inset electric fire, beautiful sea views and double casement doors onto the south facing decking.

Kitchen/dining room with a continuation of the timber effect flooring, bright double aspect, generous range of modern wall and base units with the contrasting timber effect worktop, Velux window, five burner gas hob with electric undercounter double oven, ceramic one and a half bowl sink with mixer tap over and drainer, integrated appliances including a full sized dishwasher, under counter wine cooler and tall stand-up fridge freezer.