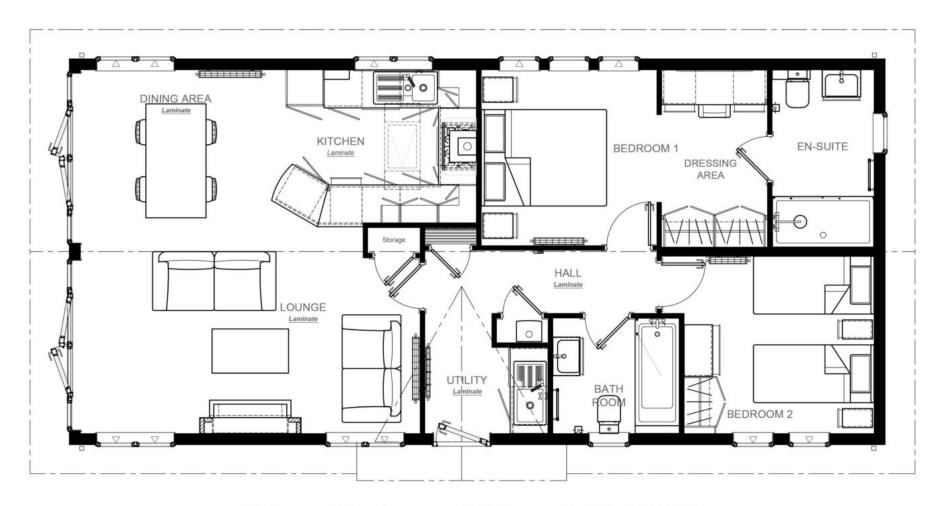

# The Property

Entrance hall with two storage cupboards one housing the gas fired central heating boiler, useful utility area offering a ceramic sink with mixer tap over and cupboard housing the washing machine.

The sitting room is a generous size with timber effect flooring, feature fireplace with inset electric fire, beautiful sea views and double casement doors onto the south facing decking.

Kitchen/dining room with a continuation of the timber effect flooring, bright double aspect, generous range of modern wall and base units with the contrasting timber effect worktop, Velux window, five burner gas hob with electric undercounter double oven, ceramic one and a half bowl sink with mixer tap over and drainer, integrated appliances including a full sized dishwasher, under counter wine cooler and tall stand-up fridge freezer.

Bedroom one is an incredibly generous size with dressing area featuring built-in dressing table with drawers, bank of fitted wardrobes and door leading through to an en-suite shower room with timber effect flooring and suite comprising a large walk-in shower cubicle with waterfall shower and glass shower doors, chrome ladder style heater towel rail, extractor fan, WC and wall mounted wash hand basin with mixed over and storage beneath.

Bedroom two is a generous twin bedroom with two large wall to ceiling windows, wall mounted TV, fitted double wardrobes, chest of drawers and matching bedside cabinets.

Family bathroom with timber effect flooring and part tile walls and modern suite comprising wall hung wash and basin with mixer tap over and storage beneath, electrical shaving points, chrome ladder style heater towel rail, extractor fan, WC, panel bath with mixer tap over and handheld shower attachments and glass shower screen.

### Gardens & Grounds

7 Clifftop View is situated in a prestigious cul de sac location within level walking distance of the clifftop and all facilities. There is a generous area of decking to the front of the lodge which enjoys a great southerly aspect and sea views.

There are two allocated parking spaces adjoining the property and storage box behind the unit.