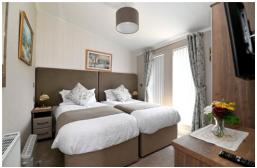

Bedroom two is a generous twin bedroom with two large wall to ceiling windows, wall mounted TV, fitted double wardrobes, chest of drawers and matching bedside cabinets.

Family bathroom with timber effect flooring and part tile walls and modern suite comprising wall hung wash and basin with mixer tap over and storage beneath, electrical shaving points, chrome ladder style heater towel rail, extractor fan, WC, panel bath with mixer tap over and handheld shower attachments and glass shower screen.