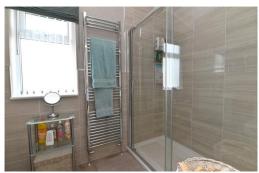

Bedroom one is an incredibly generous size with dressing area featuring built-in dressing table with drawers, bank of fitted wardrobes and door leading through to an en-suite shower room with timber effect flooring and suite comprising a large walk-in shower cubicle with waterfall shower and glass shower doors, chrome ladder style heater towel rail, extractor fan, WC and wall mounted wash hand basin with mixed over and storage beneath.