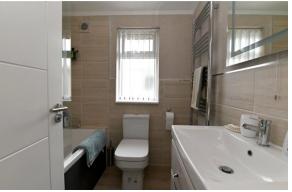

Bedroom two is a generous twin bedroom with two large wall to ceiling windows, wall mounted TV, fitted double wardrobes, chest of drawers and matching bedside cabinets.

Family bathroom with timber effect flooring and part tile walls and modern suite comprising wall hung wash and basin with mixer tap over and storage beneath, electrical shaving points, chrome ladder style heater towel rail, extractor fan, WC, panel bath with mixer tap over and handheld shower attachments and glass shower screen.