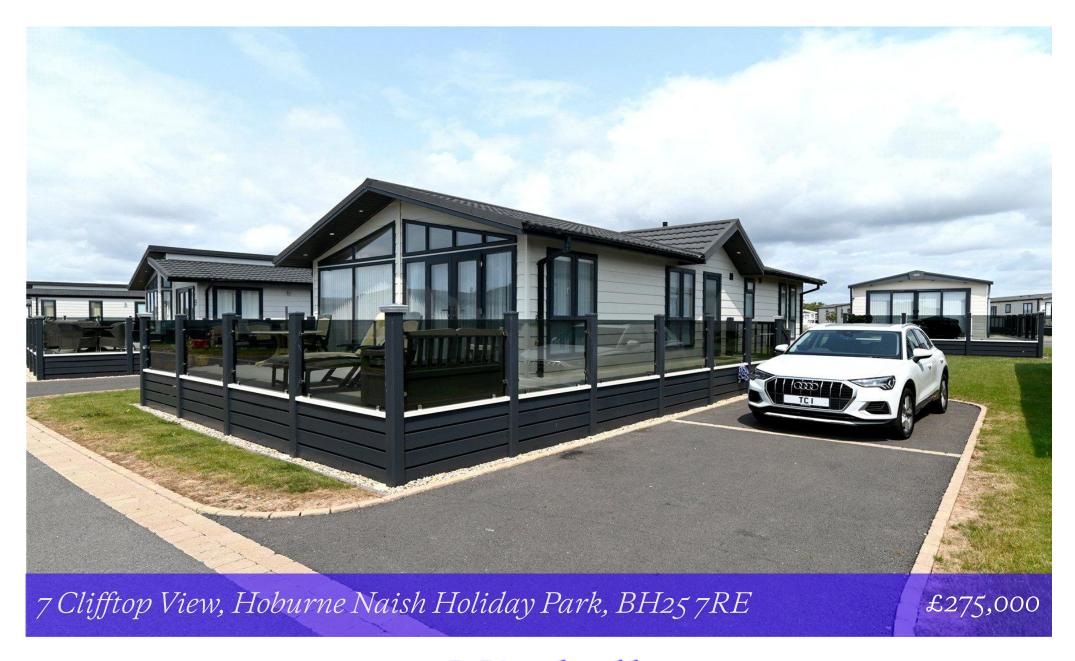

7 Clifftop View Hoburne Naish Holiday Park Barton On Sea Hampshire BH25 7RE A fantastic opportunity to purchase this two bedroom, two bathroom holiday home situated one row back from the clifftop within a prestigious location on the popular Hoburne Naish Holiday Park. The property has been beautifully maintained by the current owners and features include a large south facing kitchen/living area, bedroom one benefiting from dressing area and en-suite shower room, second twin bedroom, family bathroom, spacious decking with a sea view and two allocated parking spaces.

- Omar Kingfisher 42x20
- License Ends 30/10/2048
- Entrance Hall/Utility Area
- Kitchen/Dining Room
- Sitting Room
- Bedroom One With Dressing Area & En-Suite
- Bedroom Two
- Family Bathroom
- South Facing Decking With Sea View
- Two Allocated Parking Spaces

### Gardens & Grounds

7 Clifftop View is situated in a prestigious cul de sac location within level walking distance of the clifftop and all facilities. There is a generous area of decking to the front of the lodge which enjoys a great southerly aspect and sea views.

There are two allocated parking spaces adjoining the property and storage box behind the unit.