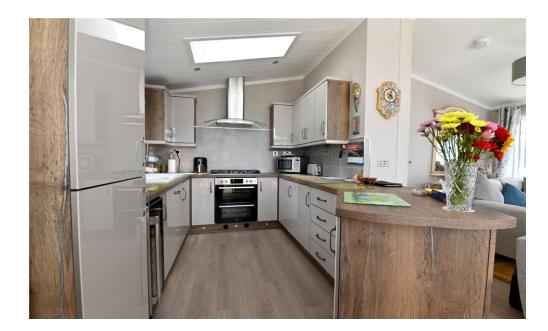

The sitting room is a generous size with timber effect flooring, feature fireplace with inset electric fire, beautiful sea views and double casement doors onto the south facing decking.

Kitchen/dining room with a continuation of the timber effect flooring, bright double aspect, generous range of modern wall and base units with the contrasting timber effect worktop, Velux window, five burner gas hob with electric undercounter double oven, ceramic one and a half bowl sink with mixer tap over and drainer, integrated appliances including a full sized dishwasher, under counter wine cooler and tall stand-up fridge freezer.