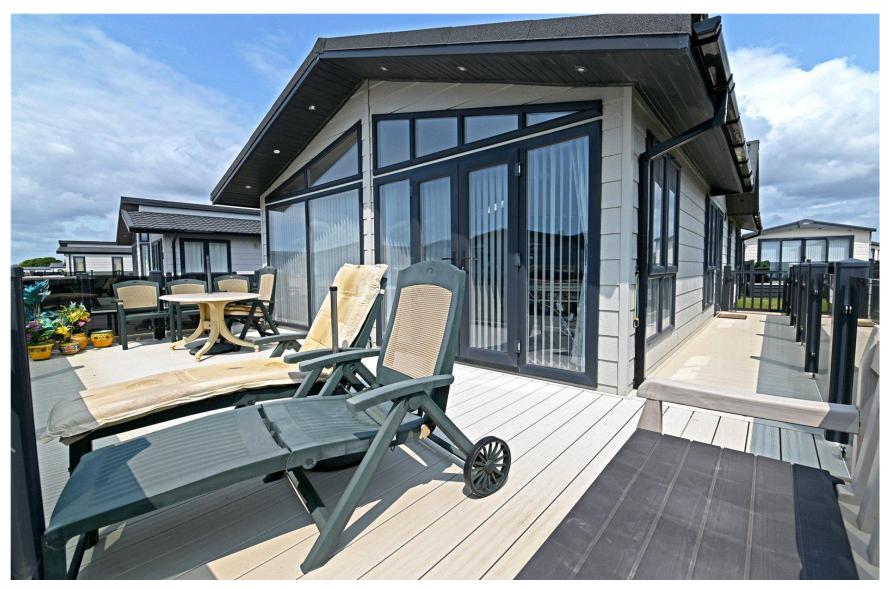

The sitting room is a generous size with timber effect flooring, feature fireplace with inset electric fire, beautiful sea views and double casement doors onto the south facing decking.

Kitchen/dining room with a continuation of the timber effect flooring, bright double aspect, generous range of modern wall and base units with the contrasting timber effect worktop, Velux window, five burner gas hob with electric undercounter double oven, ceramic one and a half bowl sink with mixer tap over and drainer, integrated appliances including a full sized dishwasher, under counter wine cooler and tall stand-up fridge freezer.

### Gardens & Grounds

7 Clifftop View is situated in a prestigious cul de sac location within level walking distance of the clifftop and all facilities. There is a generous area of decking to the front of the lodge which enjoys a great southerly aspect and sea views.