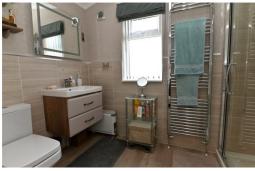

Bedroom one is an incredibly generous size with dressing area featuring built-in dressing table with drawers, bank of fitted wardrobes and door leading through to an en-suite shower room with timber effect flooring and suite comprising a large walk-in shower cubicle with waterfall shower and glass shower doors, chrome ladder style heater towel rail, extractor fan, WC and wall mounted wash hand basin with mixed over and storage beneath.

Bedroom two is a generous twin bedroom with two large wall to ceiling windows, wall mounted TV, fitted double wardrobes, chest of drawers and matching bedside cabinets.

Family bathroom with timber effect flooring and part tile walls and modern suite comprising wall hung wash and basin with mixer tap over and storage beneath, electrical shaving points, chrome ladder style heater towel rail, extractor fan, WC, panel bath with mixer tap over and handheld shower attachments and glass shower screen.