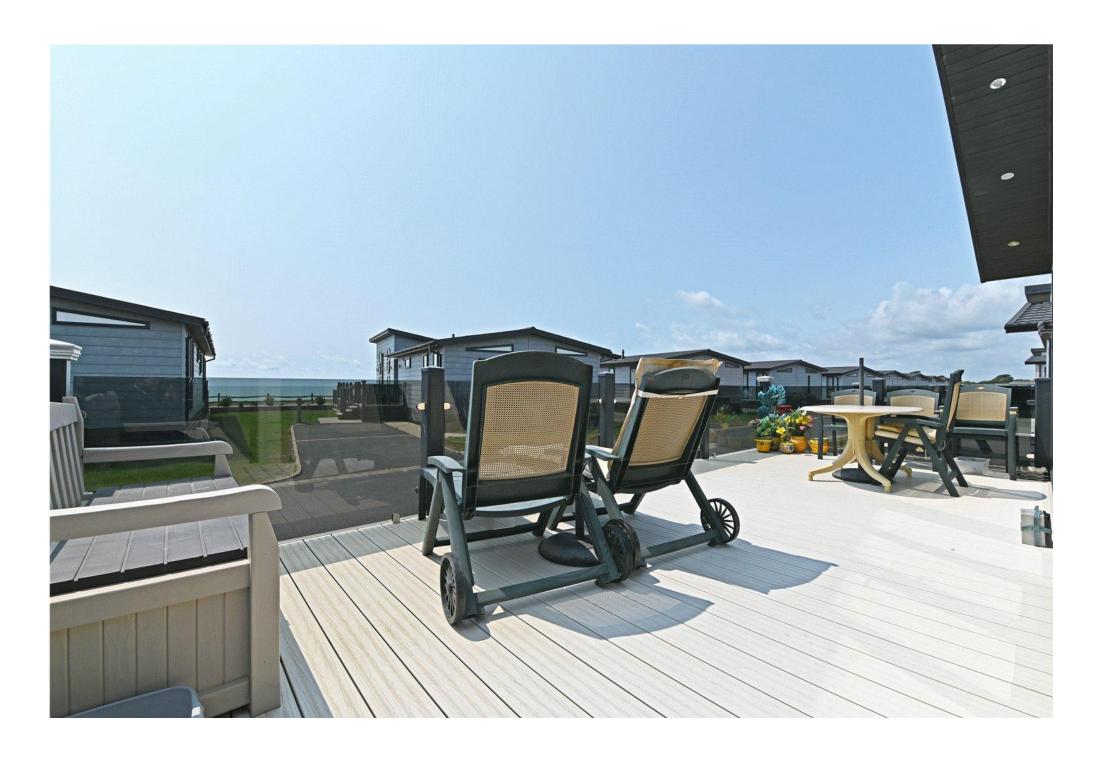

The sitting room is a generous size with timber effect flooring, feature fireplace with inset electric fire, beautiful sea views and double casement doors onto the south facing decking.

Kitchen/dining room with a continuation of the timber effect flooring, bright double aspect, generous range of modern wall and base units with the contrasting timber effect worktop, Velux window, five burner gas hob with electric undercounter double oven, ceramic one and a half bowl sink with mixer tap over and drainer, integrated appliances including a full sized dishwasher, under counter wine cooler and tall stand-up fridge freezer.

### Gardens & Grounds

7 Clifftop View is situated in a prestigious cul de sac location within level walking distance of the clifftop and all facilities. There is a generous area of decking to the front of the lodge which enjoys a great southerly aspect and sea views.