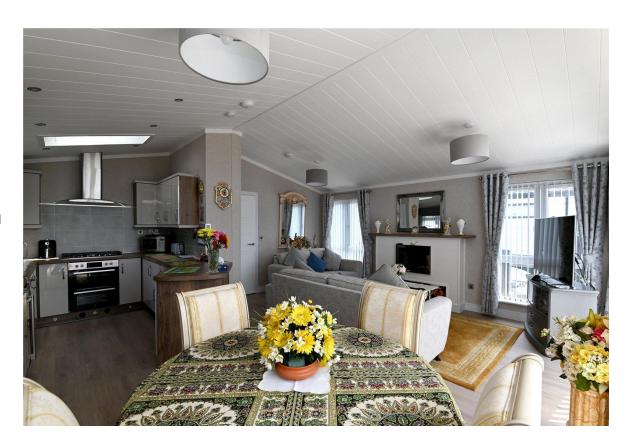

The sitting room is a generous size with timber effect flooring, feature fireplace with inset electric fire, beautiful sea views and double casement doors onto the south facing decking.

Kitchen/dining room with a continuation of the timber effect flooring, bright double aspect, generous range of modern wall and base units with the contrasting timber effect worktop, Velux window, five burner gas hob with electric undercounter double oven, ceramic one and a half bowl sink with mixer tap over and drainer, integrated appliances including a full sized dishwasher, under counter wine cooler and tall stand-up fridge freezer.