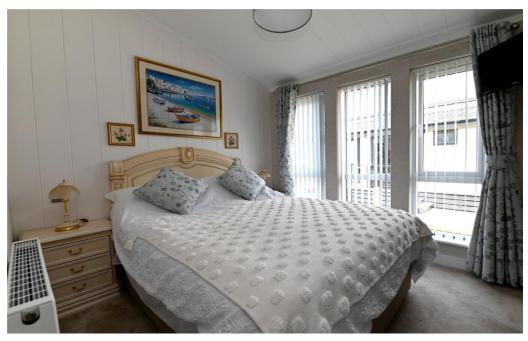

Bedroom two is a generous twin bedroom with two large wall to ceiling windows, wall mounted TV, fitted double wardrobes, chest of drawers and matching bedside cabinets.

Family bathroom with timber effect flooring and part tile walls and modern suite comprising wall hung wash and basin with mixer tap over and storage beneath, electrical shaving points, chrome ladder style heater towel rail, extractor fan, WC, panel bath with mixer tap over and handheld shower attachments and glass shower screen.