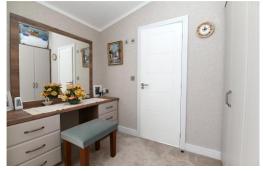

Bedroom one is an incredibly generous size with dressing area featuring built-in dressing table with drawers, bank of fitted wardrobes and door leading through to an en-suite shower room with timber effect flooring and suite comprising a large walk-in shower cubicle with waterfall shower and glass shower doors, chrome ladder style heater towel rail, extractor fan, WC and wall mounted wash hand basin with mixed over and storage beneath.