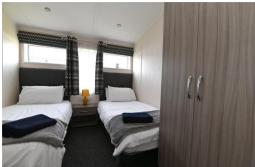

Bedroom two is laid out as a generous twin room with a double wardrobe, matching chest of drawers and door leading through to the Jack and Jill bathroom.

Bedroom three is also laid out as a twin room with a double wardrobe, pleasant outlook to the side, bedside cabinet and wall mounted TV aerial point.