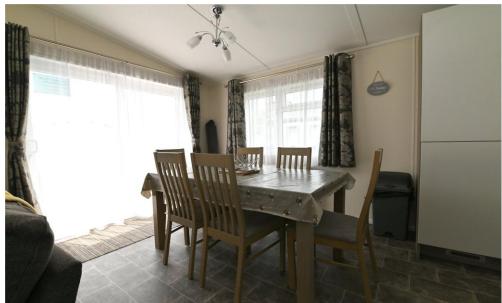

The sitting room is an impressive size with wall mounted TV, three piece suite and double aspect.

Kitchen/dining room with tile effect flooring, sliding doors onto the south facing decking, six seater dining table and chairs, pleasant dual aspect and kitchen with modern cream wall and base units with a contrasting marble effect worktop, one and a half bowl stainless steel sink unit with mixer tap over and drainer, four burner gas hob, raised electric oven, integrated microwave, integrated fridge/freezer and a slimline dishwasher.