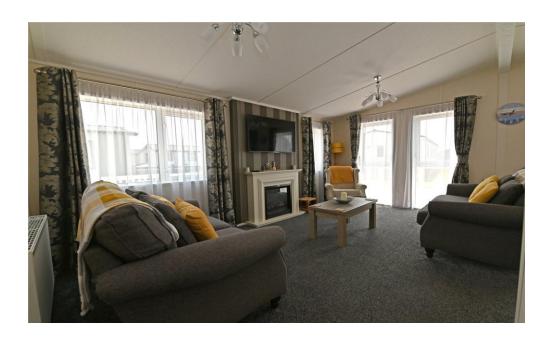

The sitting room is an impressive size with wall mounted TV, three piece suite and double aspect.

Kitchen/dining room with tile effect flooring, sliding doors onto the south facing decking, six seater dining table and chairs, pleasant dual aspect and kitchen with modern cream wall and base units with a contrasting marble effect worktop, one and a half bowl stainless steel sink unit with mixer tap over and drainer, four burner gas hob, raised electric oven, integrated microwave, integrated fridge/freezer and a slimline dishwasher.