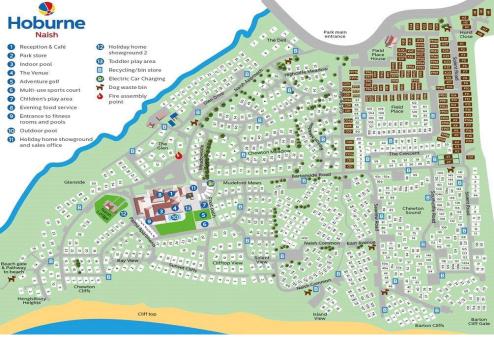

#### Situation

Superb clifftop location with easy access to the beautiful beaches, the stunning clifftop walks, the open forest of the New Forest National Park and the nearby towns of Highcliffe on Sea and New Milton, Facilities include an impressive entertainment complex, heated pools, adventure golf, fitness suite, multi-use games area, brasserie and café among others.

### **Directions**

From Mitchells proceed along Old Milton Road and upon reaching the T junction turn right onto Christchurch Road. After approximately one and a half mile Hoburne Naish Holiday Park will be found on the left hand side.