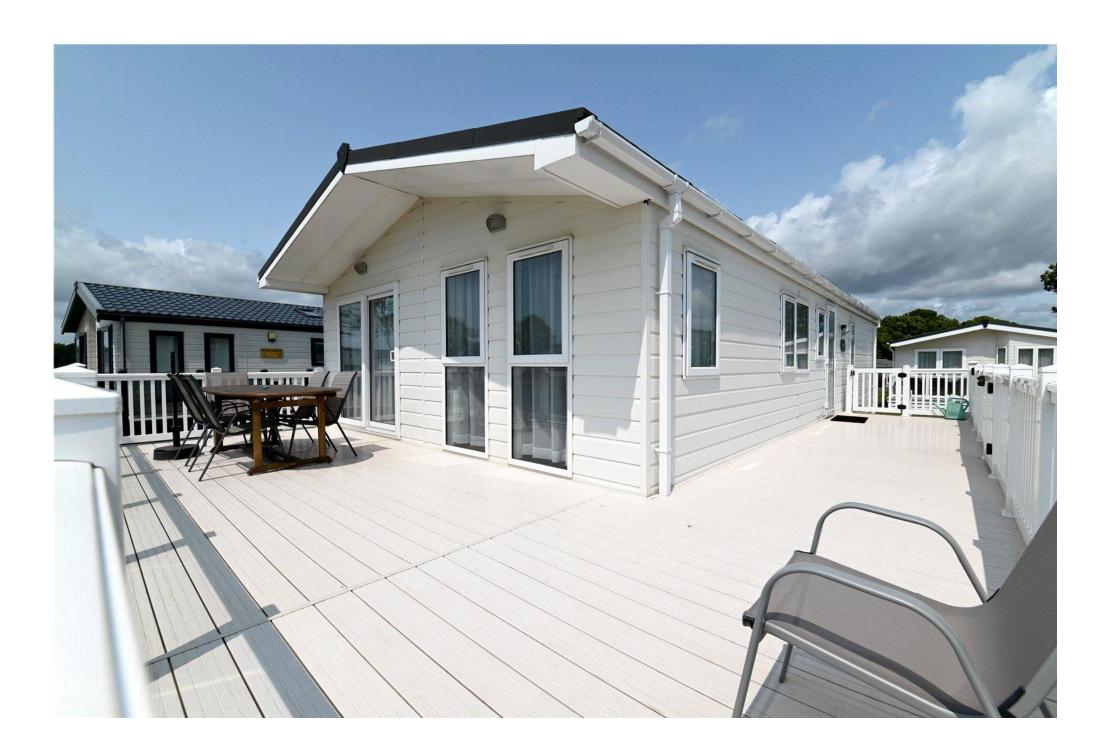

#### Gardens & Grounds

41 Chewton Meadow enjoys a wider than normal area of decking making an ideal area of outside entertaining. Situated within a quiet cul de sac the holiday home is also only a short walk to all the facilities. There is an allocated parking space adjoining the property.

The sitting room is an impressive size with wall mounted TV, three piece suite and double aspect.

Kitchen/dining room with tile effect flooring, sliding doors onto the south facing decking, six seater dining table and chairs, pleasant dual aspect and kitchen with modern cream wall and base units with a contrasting marble effect worktop, one and a half bowl stainless steel sink unit with mixer tap over and drainer, four burner gas hob, raised electric oven, integrated microwave, integrated fridge/freezer and a slimline dishwasher.