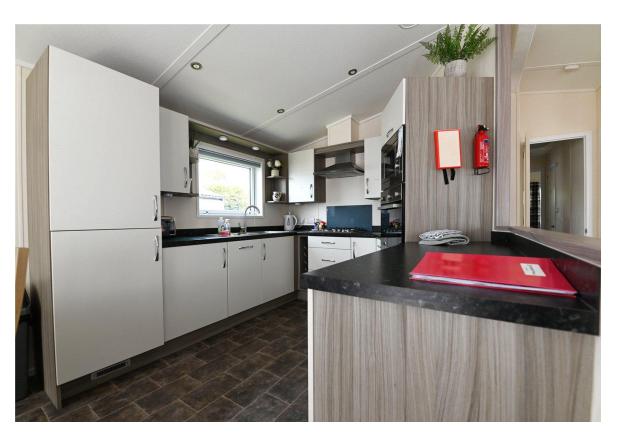

## The Property

Entrance into the utility room with tile effect flooring, cream wall and base units with a contrasting marble effect worktop, stainless steel sink unit with mixer tap over and drainer, space for washing machine.

The sitting room is an impressive size with wall mounted TV, three piece suite and double aspect.

Kitchen/dining room with tile effect flooring, sliding doors onto the south facing decking, six seater dining table and chairs, pleasant dual aspect and kitchen with modern cream wall and base units with a contrasting marble effect worktop, one and a half bowl stainless steel sink unit with mixer tap over and drainer, four burner gas hob, raised electric oven, integrated microwave, integrated fridge/freezer and a slimline dishwasher.