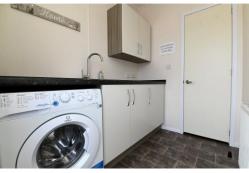

## The Property

Entrance into the utility room with tile effect flooring, cream wall and base units with a contrasting marble effect worktop, stainless steel sink unit with mixer tap over and drainer, space for washing machine.