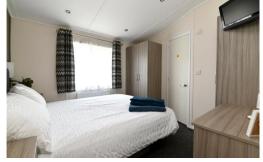

Bedroom one is a generous king sized room with matching bedside cabinets, double wardrobe, dressing area, wall mounted TV and a door leading through to the en-suite shower room with tile effect flooring and a modern white suite comprising a WC, wash hand basin with mixer tap over, storage beneath, electric shaver point and a shower cubicle with glass sliding door and thermostatic controlled hand held shower attachment, and a ladder style heated towel rail.