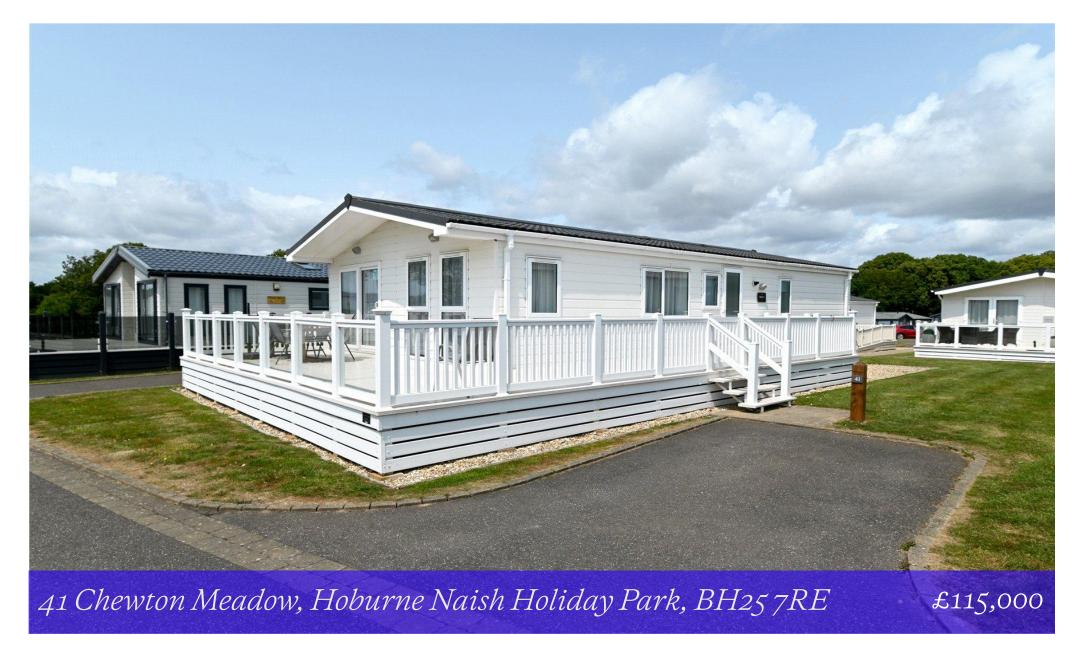

# Mitchells 1963 - TODAY

41 Chewton Meadow Hoburne Naish Holiday Park Barton On Sea Hampshire BH25 7RE A fantastic opportunity to purchase this three bedroom, two bathroom holiday home situated in a quiet cul de sac location on the ever popular Hoburne Naish Holiday Park. Features of the property include a large open plan kitchen/living area, three good sized bedrooms with bedroom one benefitting from an en-suite shower room, a Jack and Jill bathroom, a south facing decking and an allocated parking space.

- License Until 30/11/2043
- 2018 40 x 20 Victory Parkview
- Kitchen/Dining Room
- Sitting Room
- Separate Utility
- Bedroom One With En-Suite
- Two Additional Twin Bedrooms
- Jack & Jill Family Bathroom
- Allocated Parking
- South Facing Decking

#### Gardens & Grounds

41 Chewton Meadow enjoys a wider than normal area of decking making an ideal area of outside entertaining. Situated within a quiet cul de sac the holiday home is also only a short walk to all the facilities. There is an allocated parking space adjoining the property.