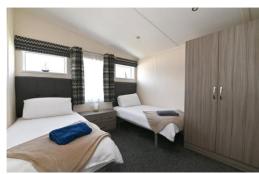

Bedroom two is laid out as a generous twin room with a double wardrobe, matching chest of drawers and door leading through to the Jack and Jill bathroom.

Bedroom three is also laid out as a twin room with a double wardrobe, pleasant outlook to the side, bedside cabinet and wall mounted TV aerial point.