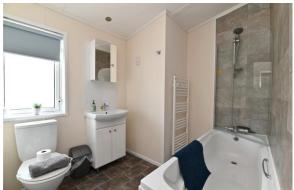

Bedroom one is a generous king sized room with matching bedside cabinets, double wardrobe, dressing area, wall mounted TV and a door leading through to the en-suite shower room with tile effect flooring and a modern white suite comprising a WC, wash hand basin with mixer tap over, storage beneath, electric shaver point and a shower cubicle with glass sliding door and thermostatic controlled hand held shower attachment, and a ladder style heated towel rail.

Family bathroom with tile effect flooring, ladder style heated towel rail, panel bath with glass shower screen, mixer tap over and shower attachment above, WC, wash hand basin with mixer tap over and storage beneath.