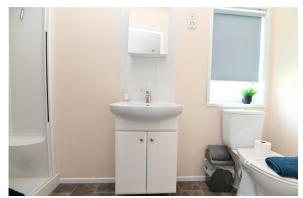

Family bathroom with tile effect flooring, ladder style heated towel rail, panel bath with glass shower screen, mixer tap over and shower attachment above, WC, wash hand basin with mixer tap over and storage beneath.