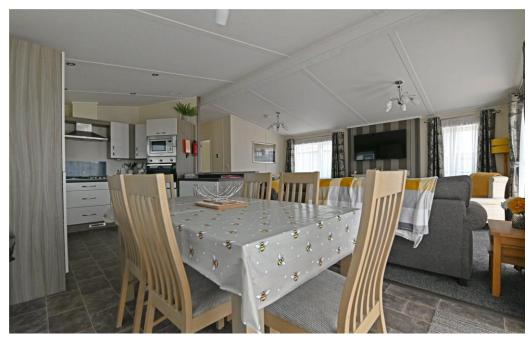

The sitting room is an impressive size with wall mounted TV, three piece suite and double aspect.

Kitchen/dining room with tile effect flooring, sliding doors onto the south facing decking, six seater dining table and chairs, pleasant dual aspect and kitchen with modern cream wall and base units with a contrasting marble effect worktop, one and a half bowl stainless steel sink unit with mixer tap over and drainer, four burner gas hob, raised electric oven, integrated microwave, integrated fridge/freezer and a slimline dishwasher.