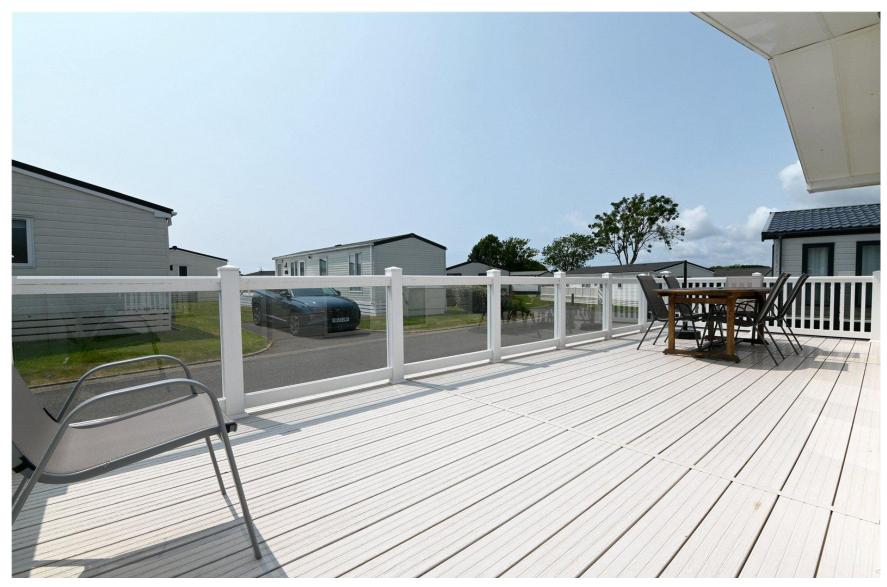

The sitting room is an impressive size with wall mounted TV, three piece suite and double aspect.

Kitchen/dining room with tile effect flooring, sliding doors onto the south facing decking, six seater dining table and chairs, pleasant dual aspect and kitchen with modern cream wall and base units with a contrasting marble effect worktop, one and a half bowl stainless steel sink unit with mixer tap over and drainer, four burner gas hob, raised electric oven, integrated microwave, integrated fridge/freezer and a slimline dishwasher.

#### Gardens & Grounds

41 Chewton Meadow enjoys a wider than normal area of decking making an ideal area of outside entertaining. Situated within a quiet cul de sac the holiday home is also only a short walk to all the facilities. There is an allocated parking space adjoining the property.