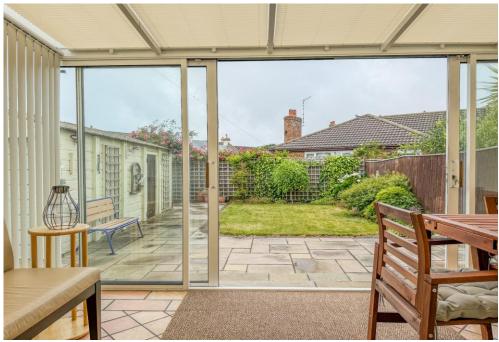

## The Property

- Charming character cottage of nearly 1270 sq ft
- Spacious lounge/diner with feature fireplace
- Galley style kitchen and conservatory extension
- Generous entrance hall with storage cupboard
- Three first floor bedrooms and modern family bathroom
- Second floor reception room/bedroom and separate w/c
- Private, westerly facing rear garden
- · Off road parking and detached garage
- Gas central heating and uPVC double glazing
- Within walking distance of the town centre and Stanpit Marsh Nature Reserve
- Council Tax Band 'D' £2,327.29
- EPC rating 'D'