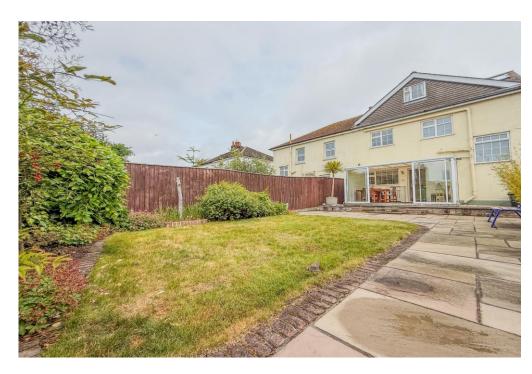

## Bub Lane, Stanpit, Christchurch, Dorset BH23 3NF

A substantial character cottage of nearly 1270 sq. ft tucked away in this excellent position, right in the heart of Stanpit and just a stone's throw from Stanpit Marsh Nature Reserve and within walking distance of award-winning pubs and restaurants, Fisherman's Bank, the historic Mudeford Quay and Avon Beach. This wonderful property features a private rear garden, garage and off-road parking. Viewing is advised to appreciate its full charm.

## The Property

- Charming character cottage of nearly 1270 sq ft
- Spacious lounge/diner with feature fireplace
- Galley style kitchen and conservatory extension
- Generous entrance hall with storage cupboard
- Three first floor bedrooms and modern family bathroom
- Second floor reception room/bedroom and separate w/c
- Private, westerly facing rear garden
- · Off road parking and detached garage
- Gas central heating and uPVC double glazing
- Within walking distance of the town centre and Stanpit Marsh Nature Reserve
- Council Tax Band 'D' £2,327.29
- EPC rating 'D'