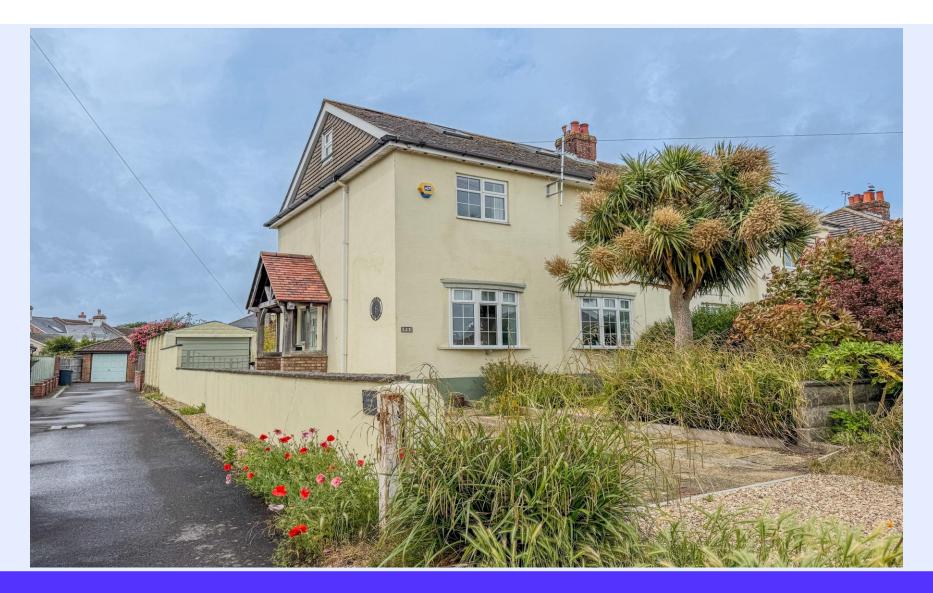

## Bub Lane, Stanpit, Christchurch, Dorset BH23 3NF

A substantial character cottage of nearly 1270 sq. ft tucked away in this excellent position, right in the heart of Stanpit and just a stone's throw from Stanpit Marsh Nature Reserve and within walking distance of award-winning pubs and restaurants, Fisherman's Bank, the historic Mudeford Quay and Avon Beach. This wonderful property features a private rear garden, garage and off-road parking. Viewing is advised to appreciate its full charm.

## The Property

- Charming character cottage of nearly 1270 sq ft
- Spacious lounge/diner with feature fireplace
- Galley style kitchen and conservatory extension
- Generous entrance hall with storage cupboard
- Three first floor bedrooms and modern family bathroom
- Second floor reception room/bedroom and separate w/c
- Private, westerly facing rear garden
- · Off road parking and detached garage
- Gas central heating and uPVC double glazing
- Within walking distance of the town centre and Stanpit Marsh Nature Reserve
- Council Tax Band 'D' £2,327.29
- EPC rating 'D'