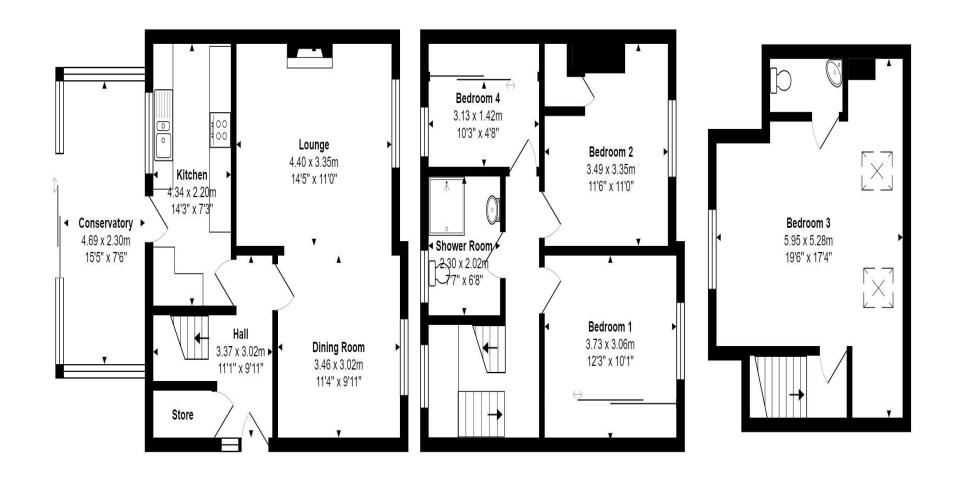

THREE/FOUR BEDROOMS • FAMILY BATH/SHOWER ROOM • KITCHEN
SPACIOUS LOUNGE/DINING ROOM • SECOND FLOOR LOUNGE/BED 4
CONSERVATORY • GARDEN • GARAGE • OFF ROAD PARKING

## The Property

- Charming character cottage of nearly 1270 sq ft
- Spacious lounge/diner with feature fireplace
- Galley style kitchen and conservatory extension
- Generous entrance hall with storage cupboard
- Three first floor bedrooms and modern family bathroom
- Second floor reception room/bedroom and separate w/c
- Private, westerly facing rear garden
- · Off road parking and detached garage
- Gas central heating and uPVC double glazing
- Within walking distance of the town centre and Stanpit Marsh Nature Reserve
- Council Tax Band 'D' £2,327.29
- EPC rating 'D'