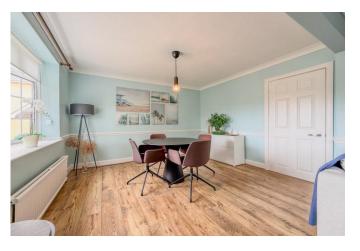

## The Property

- Charming character cottage of nearly 1270 sq ft
- Spacious lounge/diner with feature fireplace
- Galley style kitchen and conservatory extension
- Generous entrance hall with storage cupboard
- Three first floor bedrooms and modern family bathroom
- Second floor reception room/bedroom and separate w/c
- Private, westerly facing rear garden
- · Off road parking and detached garage
- Gas central heating and uPVC double glazing
- Within walking distance of the town centre and Stanpit Marsh Nature Reserve
- Council Tax Band 'D' £2,327.29
- EPC rating 'D'