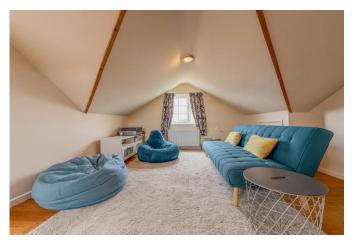

## The Property

- Charming character cottage of nearly 1270 sq ft
- Spacious lounge/diner with feature fireplace
- Galley style kitchen and conservatory extension
- Generous entrance hall with storage cupboard
- Three first floor bedrooms and modern family bathroom
- Second floor reception room/bedroom and separate w/c
- Private, westerly facing rear garden
- · Off road parking and detached garage
- Gas central heating and uPVC double glazing
- Within walking distance of the town centre and Stanpit Marsh Nature Reserve
- Council Tax Band 'D' £2,327.29
- EPC rating 'D'