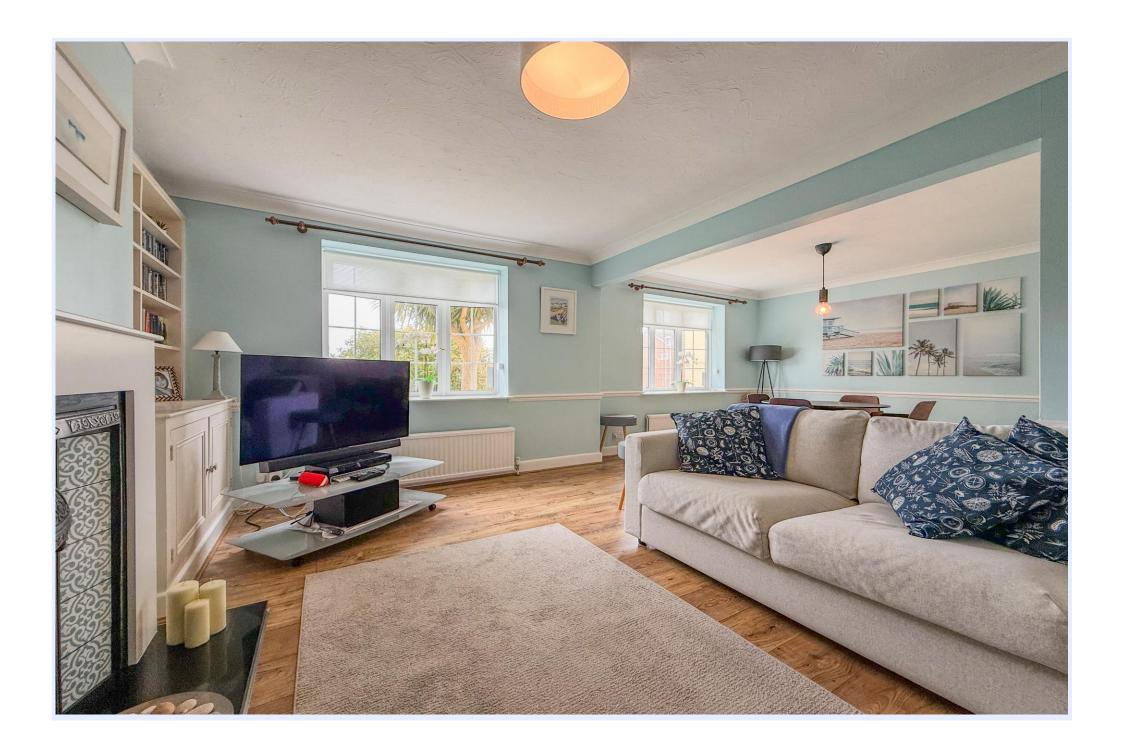

## The Property

- Charming character cottage of nearly 1270 sq ft
- Spacious lounge/diner with feature fireplace
- Galley style kitchen and conservatory extension
- Generous entrance hall with storage cupboard
- Three first floor bedrooms and modern family bathroom
- Second floor reception room/bedroom and separate w/c
- Private, westerly facing rear garden
- · Off road parking and detached garage
- Gas central heating and uPVC double glazing
- Within walking distance of the town centre and Stanpit Marsh Nature Reserve
- Council Tax Band 'D' £2,327.29
- EPC rating 'D'