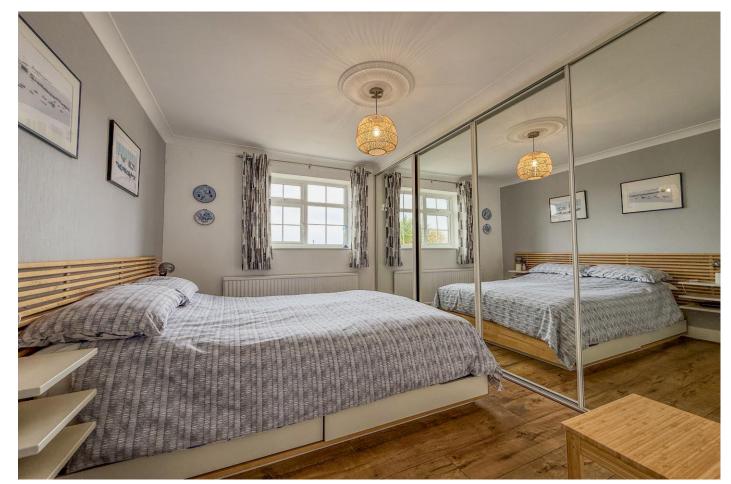

## The Property

- Charming character cottage of nearly 1270 sq ft
- Spacious lounge/diner with feature fireplace
- Galley style kitchen and conservatory extension
- Generous entrance hall with storage cupboard
- Three first floor bedrooms and modern family bathroom
- Second floor reception room/bedroom and separate w/c
- Private, westerly facing rear garden
- · Off road parking and detached garage
- Gas central heating and uPVC double glazing
- Within walking distance of the town centre and Stanpit Marsh Nature Reserve
- Council Tax Band 'D' £2,327.29
- EPC rating 'D'