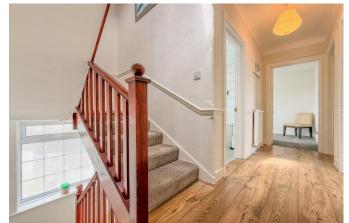

## The Property

- Charming character cottage of nearly 1270 sq ft
- Spacious lounge/diner with feature fireplace
- Galley style kitchen and conservatory extension
- Generous entrance hall with storage cupboard
- Three first floor bedrooms and modern family bathroom
- Second floor reception room/bedroom and separate w/c
- Private, westerly facing rear garden
- · Off road parking and detached garage
- Gas central heating and uPVC double glazing
- Within walking distance of the town centre and Stanpit Marsh Nature Reserve
- Council Tax Band 'D' £2,327.29
- EPC rating 'D'