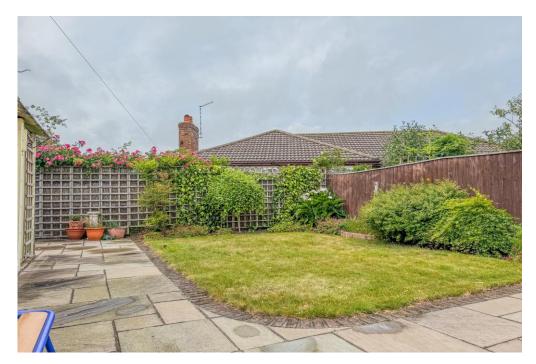

## Bub Lane, Stanpit, Christchurch, Dorset BH23 3NF

A substantial character cottage of nearly 1270 sq. ft tucked away in this excellent position, right in the heart of Stanpit and just a stone's throw from Stanpit Marsh Nature Reserve and within walking distance of award-winning pubs and restaurants, Fisherman's Bank, the historic Mudeford Quay and Avon Beach. This wonderful property features a private rear garden, garage and off-road parking. Viewing is advised to appreciate its full charm.

## The Property

- Charming character cottage of nearly 1270 sq ft
- Spacious lounge/diner with feature fireplace
- Galley style kitchen and conservatory extension
- Generous entrance hall with storage cupboard
- Three first floor bedrooms and modern family bathroom
- Second floor reception room/bedroom and separate w/c
- Private, westerly facing rear garden
- · Off road parking and detached garage
- Gas central heating and uPVC double glazing
- Within walking distance of the town centre and Stanpit Marsh Nature Reserve
- Council Tax Band 'D' £2,327.29
- EPC rating 'D'