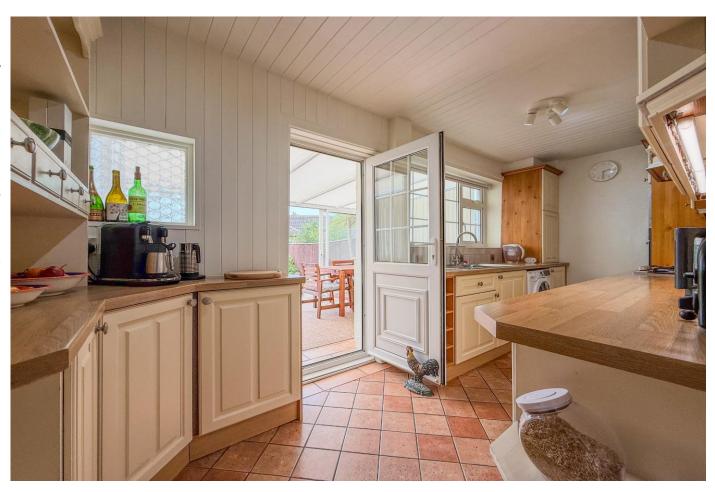

## The Property

- Charming character cottage of nearly 1270 sq ft
- Spacious lounge/diner with feature fireplace
- Galley style kitchen and conservatory extension
- Generous entrance hall with storage cupboard
- Three first floor bedrooms and modern family bathroom
- Second floor reception room/bedroom and separate w/c
- Private, westerly facing rear garden
- · Off road parking and detached garage
- Gas central heating and uPVC double glazing
- Within walking distance of the town centre and Stanpit Marsh Nature Reserve
- Council Tax Band 'D' £2,327.29
- EPC rating 'D'