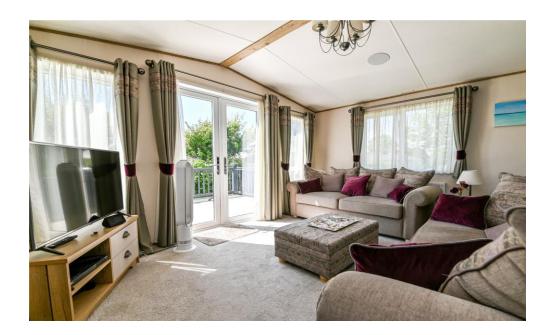

The sitting room is a generous size with a built in fireplace with inset electric fire, glass French doors onto the decking and a pleasant triple aspect.

Family Shower room with a suite comprising a WC, wash hand basin with mixer tap over and storage beneath, ladder style heated towel rail, shower cubicle with thermostatic controlled shower and sliding glass shower door, wall hung storage unit, tile effect flooring and a Velux window.