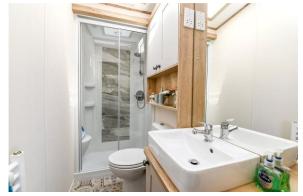

The sitting room is a generous size with a built in fireplace with inset electric fire, glass French doors onto the decking and a pleasant triple aspect.

Family Shower room with a suite comprising a WC, wash hand basin with mixer tap over and storage beneath, ladder style heated towel rail, shower cubicle with thermostatic controlled shower and sliding glass shower door, wall hung storage unit, tile effect flooring and a Velux window.

Bedroom one is a king sized bedroom with built in bedside tables, dressing table, double wardrobe and door leading to the en-suite with a suite comprising a WC, wash hand basin with mixer tap over and storage beneath, mirror fronted medicine cabinet, wall hung storage, extractor fan and shower cubicle with thermostatic controlled shower and sliding glass shower door.