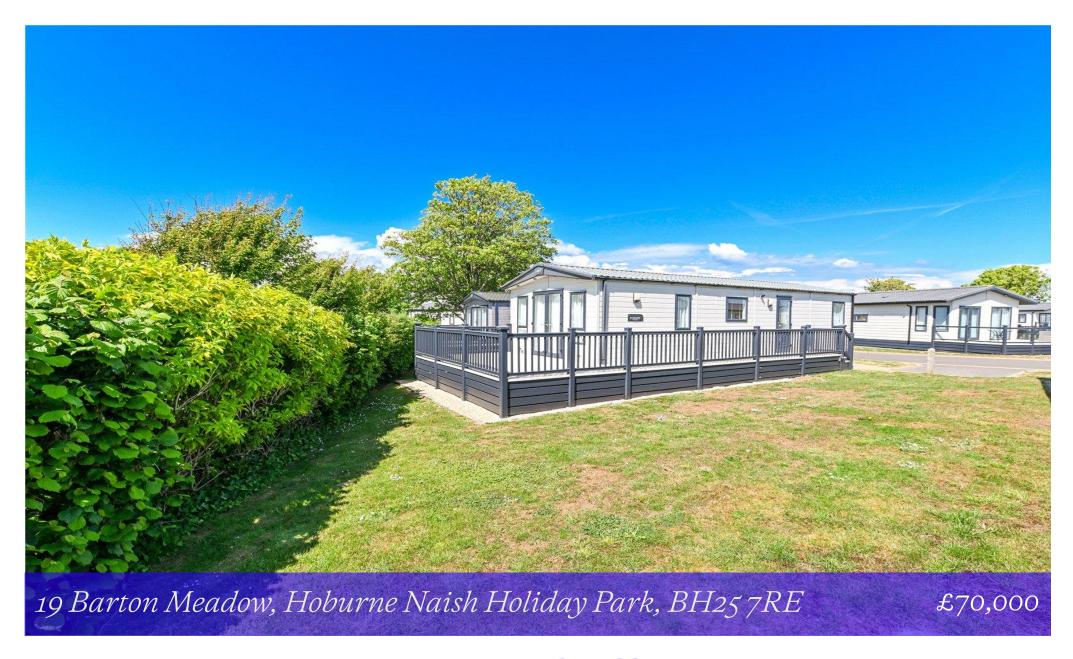

19 Barton Meadow Hoburne Naish Holiday Park Barton On Sea Hampshire BH25 7RE A fine example of the ABI Ambleside Premier to residential specification situated within a lovely quiet cul de sac, close to all facilities at Hoburne Naish Holiday Park. The property has been beautifully cared for by the current owners and offers a kitchen/dining room, sitting room, two good sized bedrooms with bedroom one benefitting from an en-suite shower room, a family shower room, allocated parking and a spacious area of decking.

### Gardens & Grounds

19 Barton Meadow benefits from an allocated parking space adjoining the property, a generous area of west facing decking measuring approximately 10ft x 20ft and enjoys the sunshine all day with a mature hedge providing excellent privacy from the other units.

The Barton Meadow development on Hoburne Naish is always popular with units well-spaced out and visitor parking close by.