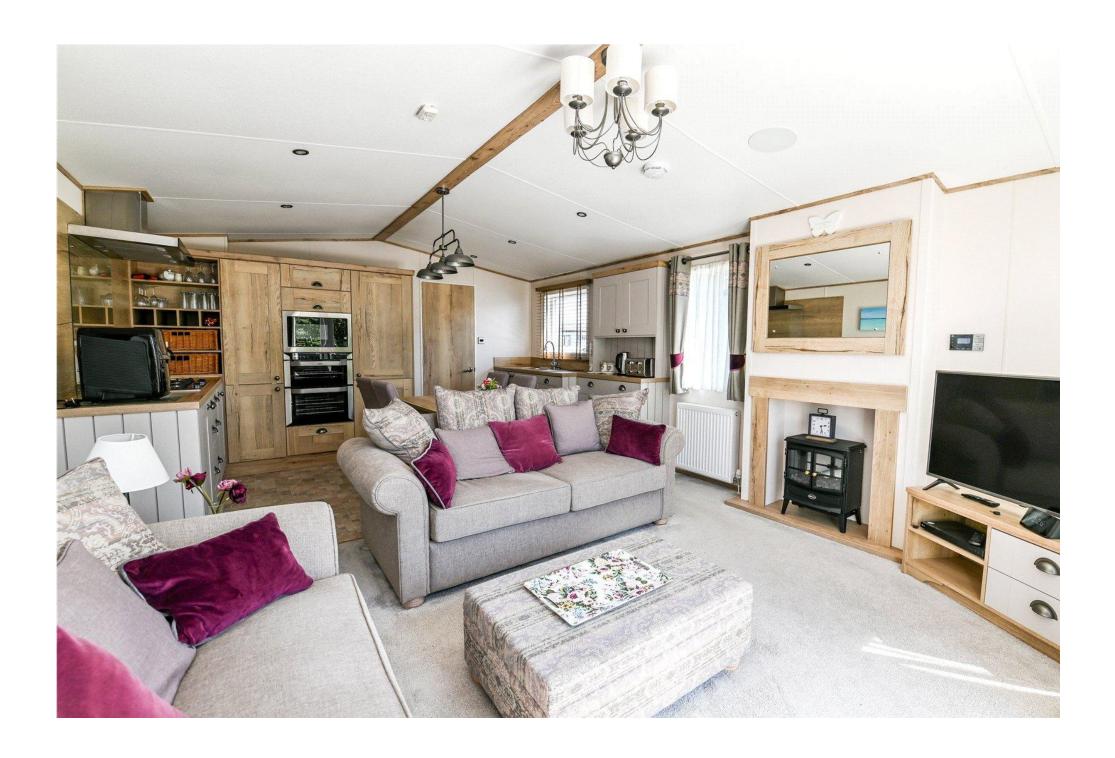

## The Property

Entrance hall with tile effect flooring and cupboard housing the gas fired central heating boiler.

Kitchen with an impressive range of shaker style wall and base units with a contrasting wood effect worktop, a continuation of the tile effect flooring, one and a half bowl sink unit with mixer tap over and drainer, five burner gas hob, raised electric ovens, integrated microwave, fridge/freezer, dishwasher and washing machine, extractor fan and space for a four seater dining table and chairs.

The sitting room is a generous size with a built in fireplace with inset electric fire, glass French doors onto the decking and a pleasant triple aspect.

Family Shower room with a suite comprising a WC, wash hand basin with mixer tap over and storage beneath, ladder style heated towel rail, shower cubicle with thermostatic controlled shower and sliding glass shower door, wall hung storage unit, tile effect flooring and a Velux window.