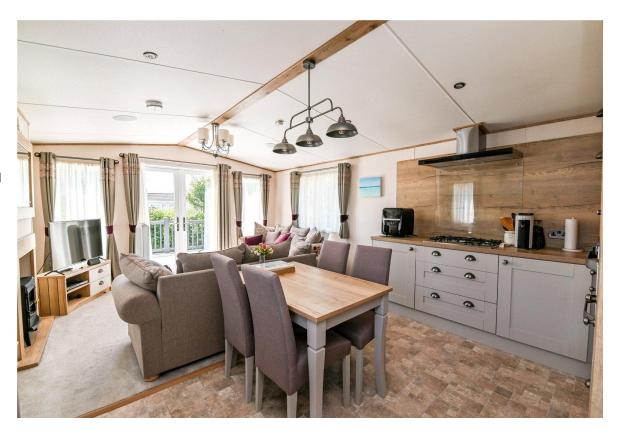

## The Property

Entrance hall with tile effect flooring and cupboard housing the gas fired central heating boiler.

Kitchen with an impressive range of shaker style wall and base units with a contrasting wood effect worktop, a continuation of the tile effect flooring, one and a half bowl sink unit with mixer tap over and drainer, five burner gas hob, raised electric ovens, integrated microwave, fridge/freezer, dishwasher and washing machine, extractor fan and space for a four seater dining table and chairs.

The sitting room is a generous size with a built in fireplace with inset electric fire, glass French doors onto the decking and a pleasant triple aspect.

Family Shower room with a suite comprising a WC, wash hand basin with mixer tap over and storage beneath, ladder style heated towel rail, shower cubicle with thermostatic controlled shower and sliding glass shower door, wall hung storage unit, tile effect flooring and a Velux window.