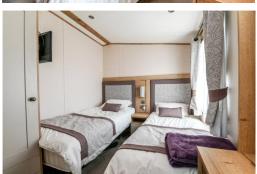

Bedroom two is laid out as a twin room with two 3ft single beds, a single wardrobe, matching dressing table with mirror above and bedside cabinet.