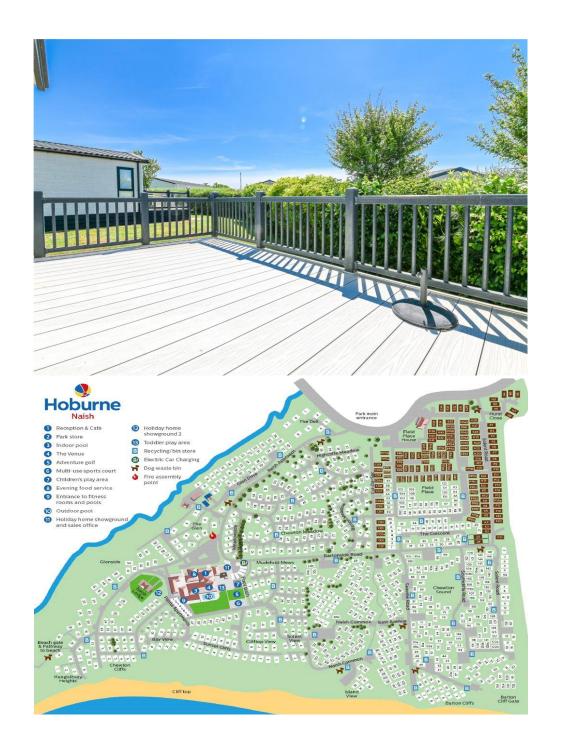

### Gardens & Grounds

19 Barton Meadow benefits from an allocated parking space adjoining the property, a generous area of west facing decking measuring approximately 10ft x 20ft and enjoys the sunshine all day with a mature hedge providing excellent privacy from the other units.

The Barton Meadow development on Hoburne Naish is always popular with units well-spaced out and visitor parking close by.

#### Situation

Hoburne Naish Holiday Park is set in a stunning clifftop location, offering breathtaking views of the Dorset coastline. The park provides direct access to beautiful beaches, scenic coastal walks, and is within easy reach of the picturesque New Forest National Park. On-site, you'll find excellent facilities including a heated indoor and outdoor pool, adventure golf, a fitness suite, a multi-use games area, and a restaurant and bar. The park also hosts a vibrant entertainment complex, offering a variety of events and activities throughout the year. Perfect for those seeking relaxation and adventure, Hoburne Naish offers an exceptional lifestyle in a tranquil yet well-connected setting.