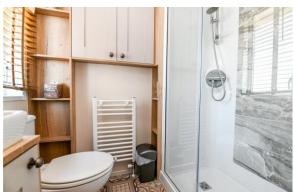

The sitting room is a generous size with a built in fireplace with inset electric fire, glass French doors onto the decking and a pleasant triple aspect.

Family Shower room with a suite comprising a WC, wash hand basin with mixer tap over and storage beneath, ladder style heated towel rail, shower cubicle with thermostatic controlled shower and sliding glass shower door, wall hung storage unit, tile effect flooring and a Velux window.

Bedroom one is a king sized bedroom with built in bedside tables, dressing table, double wardrobe and door leading to the en-suite with a suite comprising a WC, wash hand basin with mixer tap over and storage beneath, mirror fronted medicine cabinet, wall hung storage, extractor fan and shower cubicle with thermostatic controlled shower and sliding glass shower door.