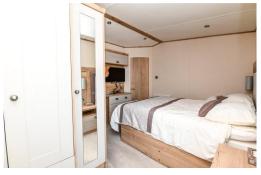

Bedroom one is a king sized bedroom with built in bedside tables, dressing table, double wardrobe and door leading to the en-suite with a suite comprising a WC, wash hand basin with mixer tap over and storage beneath, mirror fronted medicine cabinet, wall hung storage, extractor fan and shower cubicle with thermostatic controlled shower and sliding glass shower door.