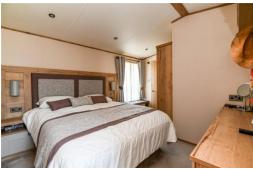

Bedroom one is a king sized bedroom with built in bedside tables, dressing table, double wardrobe and door leading to the en-suite with a suite comprising a WC, wash hand basin with mixer tap over and storage beneath, mirror fronted medicine cabinet, wall hung storage, extractor fan and shower cubicle with thermostatic controlled shower and sliding glass shower door.