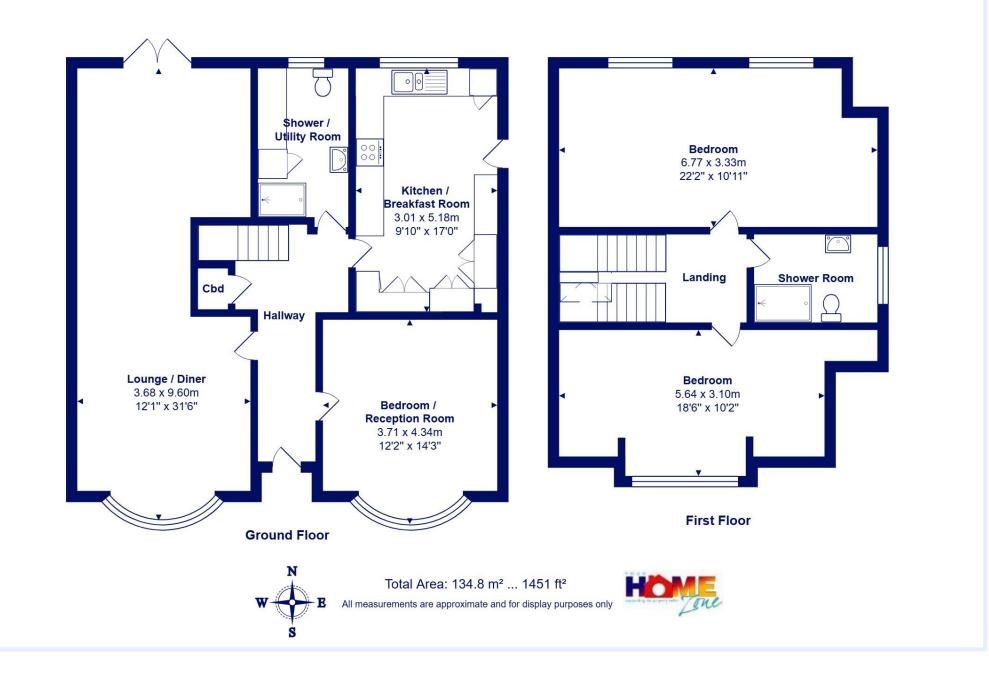

## Avenue Road, Walkford

A superb detached chalet of 1450sqft, set in beautiful gardens and forming part of the Chewton Farm Estate which has been thoroughly modernised with stylish fittings whilst still retaining much of its original character features. Situated in this quiet 'no through' road within the Highcliffe School's catchment area, close to local shops at Walkford and the sandy beach of Highcliffe is just a short drive away.

## The Property

- Quality, older style chalet with spacious room sizes
- Fabulous large sitting/dining room with deep bay window and access to the garden
- Superbly fitted kitchen/breakfast room with some integrated appliances
- Ground floor double
  bedroom/reception room
- Two good size first floor bedrooms
- Fully tiled and stylish shower room
- Ground floor double bedroom/reception room
- Recently fitted ground floor shower/utility room
- Gorgeous, well stocked rear gardens, detached garage and lots of off-road parking
- Solar panels give about £200 income and £1000 of electric p/a
- Short stroll to The Kitchen restaurant and 5\* Chewton Glen Hotel, Highcliffe school's catchment area
- Council Tax 'E' £ 2796.19
- EPC 'C'