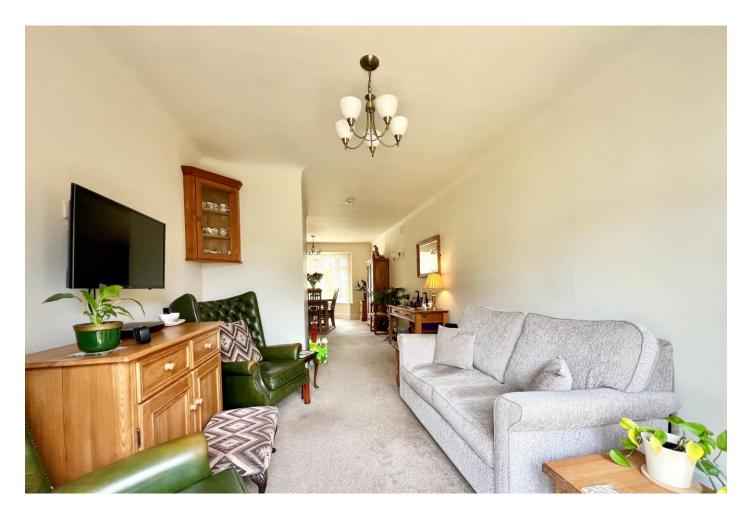

## The Property

- Quality, older style chalet with spacious room sizes
- Fabulous large sitting/dining room with deep bay window and access to the garden
- Superbly fitted kitchen/breakfast room with some integrated appliances
- Ground floor double
  bedroom/reception room
- Two good size first floor bedrooms
- Fully tiled and stylish shower room
- Ground floor double bedroom/reception room
- Recently fitted ground floor shower/utility room
- Gorgeous, well stocked rear gardens, detached garage and lots of off-road parking
- Solar panels give about £200 income and £1000 of electric p/a
- Short stroll to The Kitchen restaurant and 5\* Chewton Glen Hotel, Highcliffe school's catchment area
- Council Tax 'E' £ 2796.19
- EPC 'C'