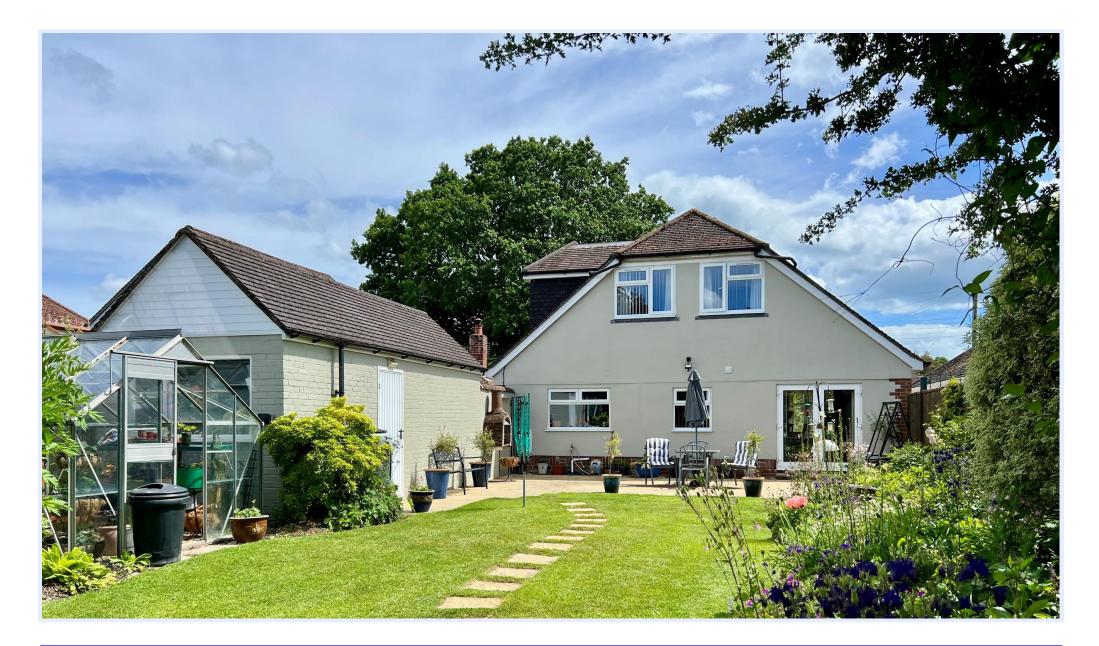

## Avenue Road, Walkford

A superb detached chalet of 1450sqft, set in beautiful gardens and forming part of the Chewton Farm Estate which has been thoroughly modernised with stylish fittings whilst still retaining much of its original character features. Situated in this quiet 'no through' road within the Highcliffe School's catchment area, close to local shops at Walkford and the sandy beach of Highcliffe is just a short drive away.

## The Property

- Quality, older style chalet with spacious room sizes
- Fabulous large sitting/dining room with deep bay window and access to the garden
- Superbly fitted kitchen/breakfast room with some integrated appliances
- Ground floor double
  bedroom/reception room
- Two good size first floor bedrooms
- Fully tiled and stylish shower room
- Ground floor double bedroom/reception room
- Recently fitted ground floor shower/utility room
- Gorgeous, well stocked rear gardens, detached garage and lots of off-road parking
- Solar panels give about £200 income and £1000 of electric p/a
- Short stroll to The Kitchen restaurant and 5\* Chewton Glen Hotel, Highcliffe school's catchment area
- Council Tax 'E' £ 2796.19
- EPC 'C'