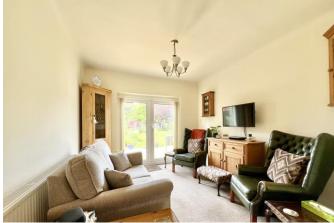

## The Property

- Quality, older style chalet with spacious room sizes
- Fabulous large sitting/dining room with deep bay window and access to the garden
- Superbly fitted kitchen/breakfast room with some integrated appliances
- Ground floor double
  bedroom/reception room
- Two good size first floor bedrooms
- Fully tiled and stylish shower room
- Ground floor double bedroom/reception room
- Recently fitted ground floor shower/utility room
- Gorgeous, well stocked rear gardens, detached garage and lots of off-road parking
- Solar panels give about £200 income and £1000 of electric p/a
- Short stroll to The Kitchen restaurant and 5\* Chewton Glen Hotel, Highcliffe school's catchment area
- Council Tax 'E' £ 2796.19
- EPC 'C'