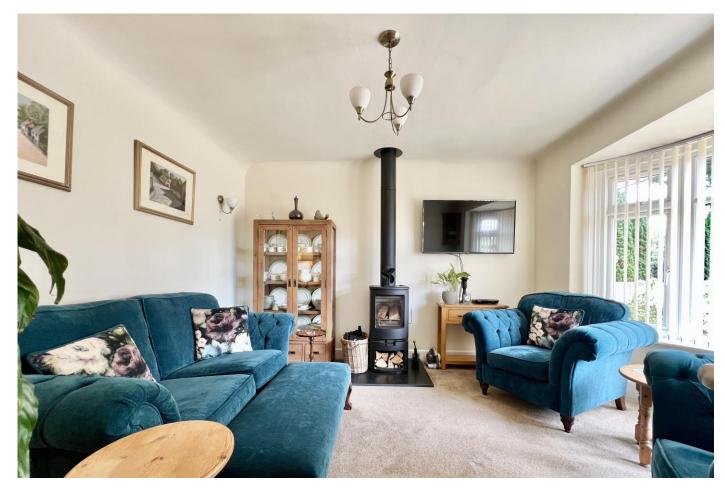

## The Property

- Quality, older style chalet with spacious room sizes
- Fabulous large sitting/dining room with deep bay window and access to the garden
- Superbly fitted kitchen/breakfast room with some integrated appliances
- Ground floor double
  bedroom/reception room
- Two good size first floor bedrooms
- Fully tiled and stylish shower room
- Ground floor double bedroom/reception room
- Recently fitted ground floor shower/utility room
- Gorgeous, well stocked rear gardens, detached garage and lots of off-road parking
- Solar panels give about £200 income and £1000 of electric p/a
- Short stroll to The Kitchen restaurant and 5\* Chewton Glen Hotel, Highcliffe school's catchment area
- Council Tax 'E' £ 2796.19
- EPC 'C'