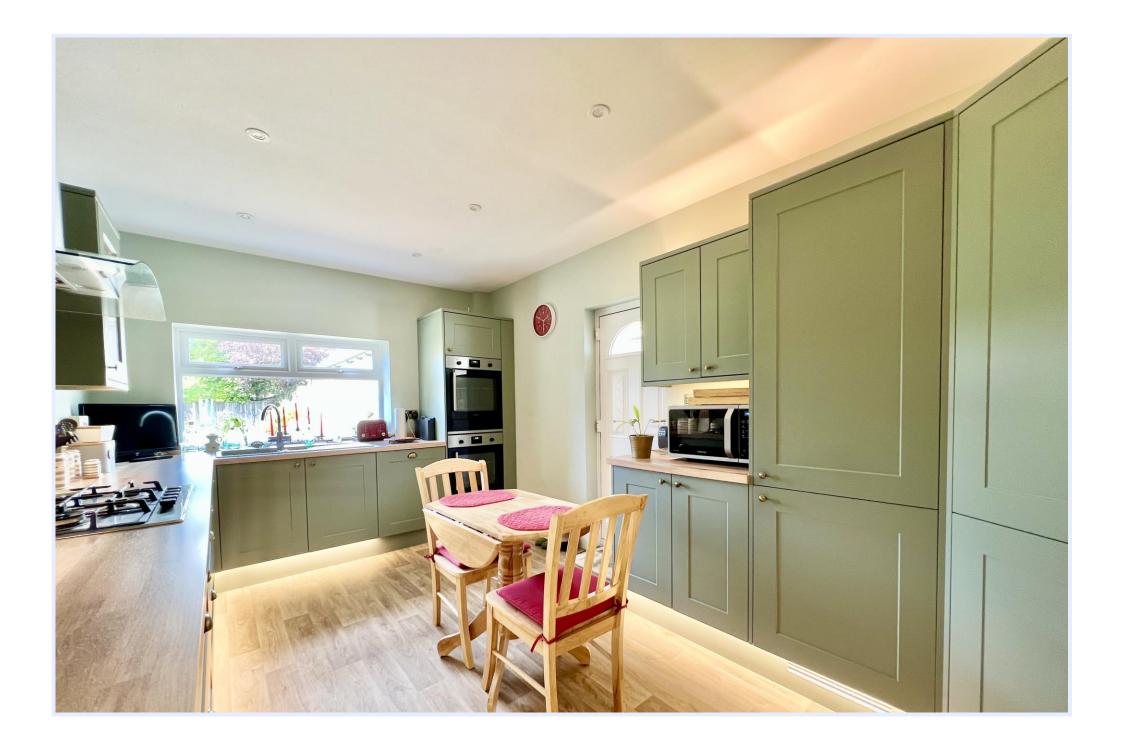

## The Property

- Quality, older style chalet with spacious room sizes
- Fabulous large sitting/dining room with deep bay window and access to the garden
- Superbly fitted kitchen/breakfast room with some integrated appliances
- Ground floor double
  bedroom/reception room
- Two good size first floor bedrooms
- Fully tiled and stylish shower room
- Ground floor double bedroom/reception room
- Recently fitted ground floor shower/utility room
- Gorgeous, well stocked rear gardens, detached garage and lots of off-road parking
- Solar panels give about £200 income and £1000 of electric p/a
- Short stroll to The Kitchen restaurant and 5\* Chewton Glen Hotel, Highcliffe school's catchment area
- Council Tax 'E' £ 2796.19
- EPC 'C'