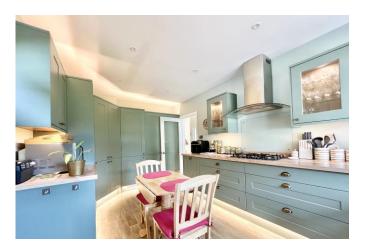

## The Property

- Quality, older style chalet with spacious room sizes
- Fabulous large sitting/dining room with deep bay window and access to the garden
- Superbly fitted kitchen/breakfast room with some integrated appliances
- Ground floor double
  bedroom/reception room
- Two good size first floor bedrooms
- Fully tiled and stylish shower room
- Ground floor double bedroom/reception room
- Recently fitted ground floor shower/utility room
- Gorgeous, well stocked rear gardens, detached garage and lots of off-road parking
- Solar panels give about £200 income and £1000 of electric p/a
- Short stroll to The Kitchen restaurant and 5\* Chewton Glen Hotel, Highcliffe school's catchment area
- Council Tax 'E' £ 2796.19
- EPC 'C'