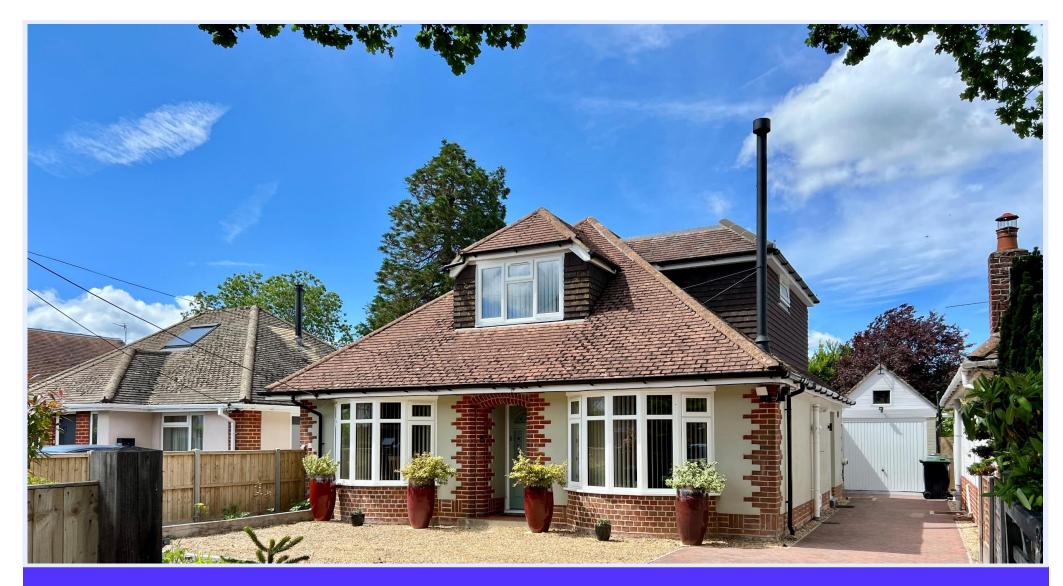

13 Avenue Road, Walkford, BH23 5QH

£699,950

## Avenue Road, Walkford

A superb detached chalet of 1450sqft, set in beautiful gardens and forming part of the Chewton Farm Estate which has been thoroughly modernised with stylish fittings whilst still retaining much of its original character features. Situated in this quiet 'no through' road within the Highcliffe School's catchment area, close to local shops at Walkford and the sandy beach of Highcliffe is just a short drive away.

## The Property

- Quality, older style chalet with spacious room sizes
- Fabulous large sitting/dining room with deep bay window and access to the garden
- Superbly fitted kitchen/breakfast room with some integrated appliances
- Ground floor double
  bedroom/reception room
- Two good size first floor bedrooms
- Fully tiled and stylish shower room
- Ground floor double bedroom/reception room
- Recently fitted ground floor shower/utility room
- Gorgeous, well stocked rear gardens, detached garage and lots of off-road parking
- Solar panels give about £200 income and £1000 of electric p/a
- Short stroll to The Kitchen restaurant and 5\* Chewton Glen Hotel, Highcliffe school's catchment area
- Council Tax 'E' £ 2796.19
- EPC 'C'