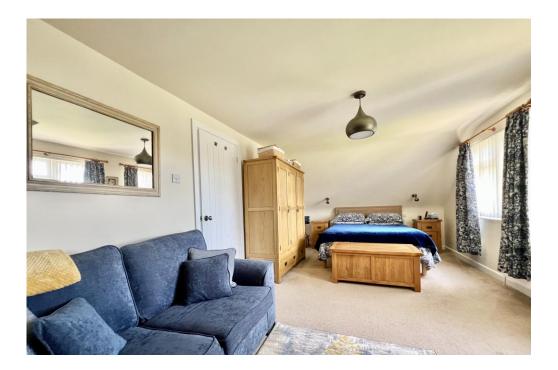

## The Property

- Quality, older style chalet with spacious room sizes
- Fabulous large sitting/dining room with deep bay window and access to the garden
- Superbly fitted kitchen/breakfast room with some integrated appliances
- Ground floor double
  bedroom/reception room
- Two good size first floor bedrooms
- Fully tiled and stylish shower room
- Ground floor double bedroom/reception room
- Recently fitted ground floor shower/utility room
- Gorgeous, well stocked rear gardens, detached garage and lots of off-road parking
- Solar panels give about £200 income and £1000 of electric p/a
- Short stroll to The Kitchen restaurant and 5\* Chewton Glen Hotel, Highcliffe school's catchment area
- Council Tax 'E' £ 2796.19
- EPC 'C'