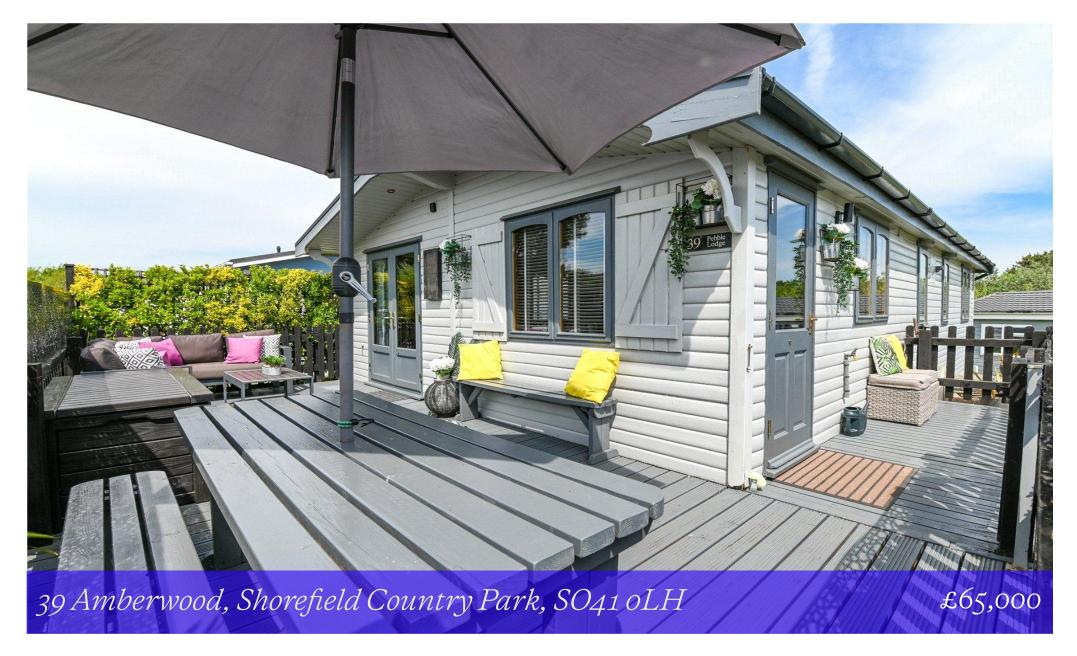

# Mitchells 1963 - TODAY

39 Amberwood Shorefield Country Park Downton Hampshire SO41 oLH A fantastically presented three bedroom two bathroom timber chalet style holiday home situated in a prestigious location on the popular Shorefield Country Park. The property would make an lucrative holiday home for individual use or an excellent holiday let and features include an open plan living, three double bedrooms, one with an en-suite shower room, a family bathroom, a south facing decking and two allocated parking spaces.

## Gardens & Grounds

To the front of the holiday home is a generous area of decking enjoying a beautiful and private south aspect with is access from the sitting/dining room.

The property enjoys a prominent location and two allocated parking spaces to the side.