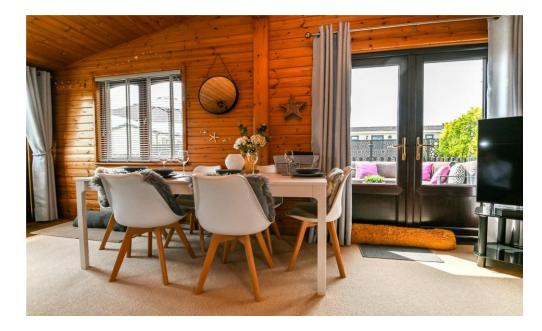

The L-shaped sitting/dining room enjoys a double aspect, double casement doors onto the decking, a tiled fireplace and ample space for furniture.

Family bathroom with timber effect flooring, extractor fan, cupboard housing the central heating boiler, and suite comprising a panel bath with glass shower screen and thermostatically controlled shower attachments, WC, electric ladder style heater towel rail and a pedestal wash hand basin.