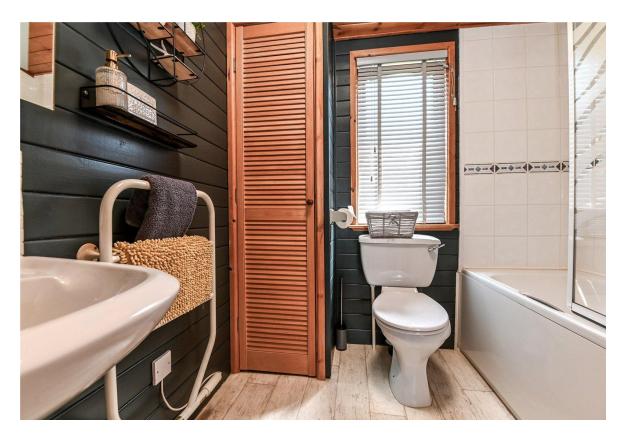

The L-shaped sitting/dining room enjoys a double aspect, double casement doors onto the decking, a tiled fireplace and ample space for furniture.

Family bathroom with timber effect flooring, extractor fan, cupboard housing the central heating boiler, and suite comprising a panel bath with glass shower screen and thermostatically controlled shower attachments, WC, electric ladder style heater towel rail and a pedestal wash hand basin.