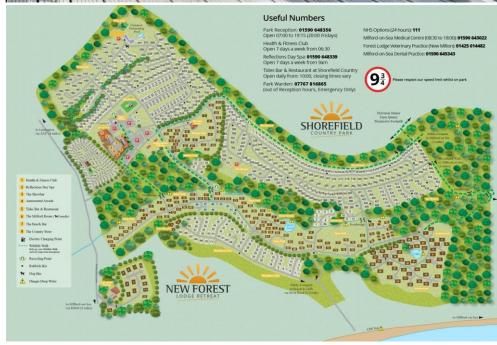

#### Situation

Situated on the southern edge of the New Forest National Park, and just a short stroll away from the shingled shores of the beach at Milford on Sea, the award winning Shorefield Country Park is a fantastic position to own the ultimate bolthole. Facilities include heated indoor and outdoor pools, gym and day spa, bars, restaurant, fishing lake, pet friendly areas, play areas, tennis courts and live family entertainment.