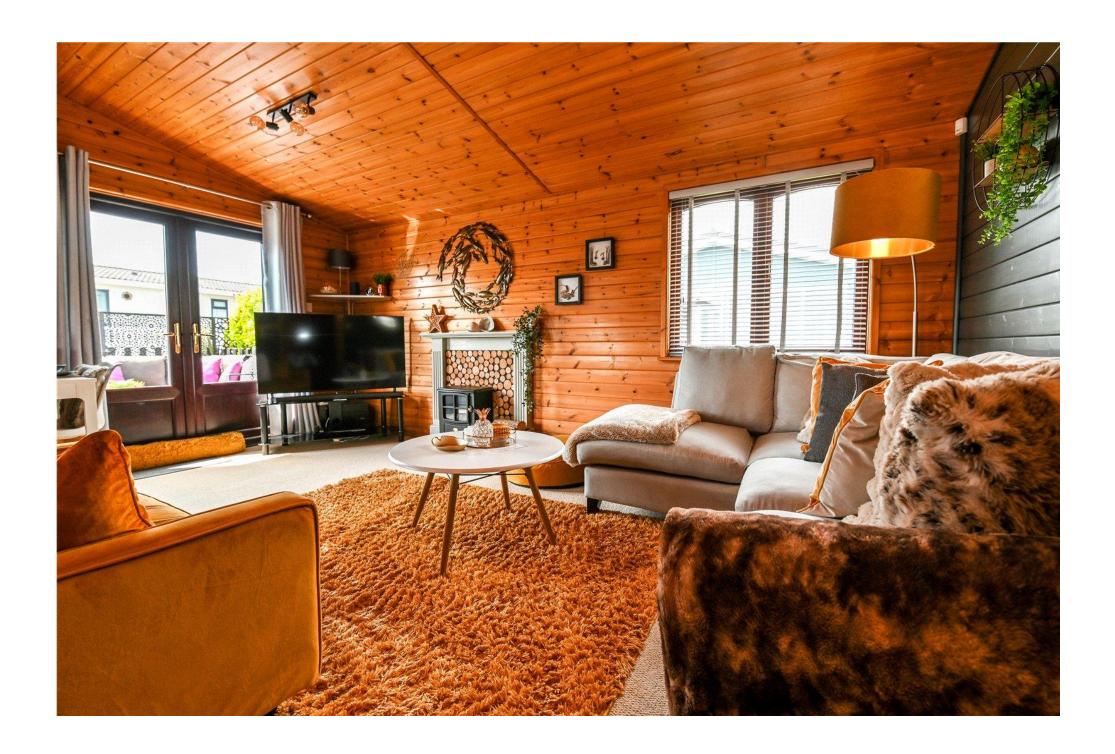

The L-shaped sitting/dining room enjoys a double aspect, double casement doors onto the decking, a tiled fireplace and ample space for furniture.

Family bathroom with timber effect flooring, extractor fan, cupboard housing the central heating boiler, and suite comprising a panel bath with glass shower screen and thermostatically controlled shower attachments, WC, electric ladder style heater towel rail and a pedestal wash hand basin.