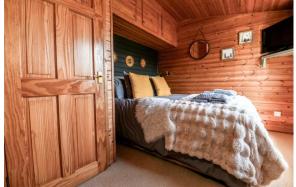

Bedroom two is a generous king sized bedroom with ample space for furniture, a double fitted wardrobe and a dressing table with mirror above.

Bedroom three is a generous twin room with a double wardrobe providing excellent storage.