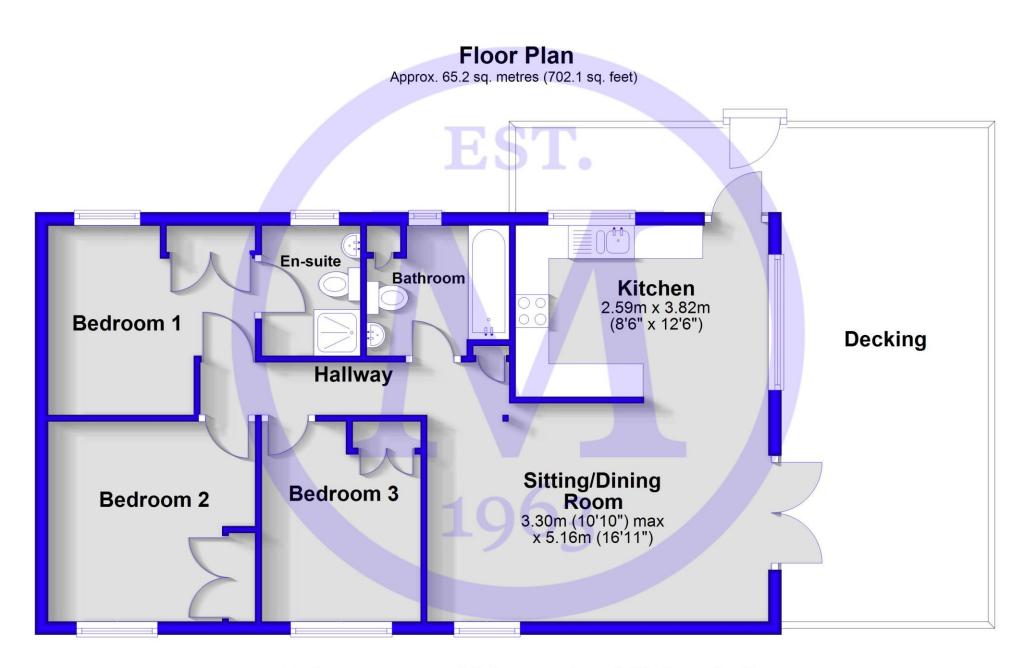

### The Property

Kitchen with timber effect flooring, an outlook to the side, timber wall and base units with a contrasting worktop, one and a half bowl stainless steel sink unit with mixer tap over and drainer, four burner gas hob with electric oven underneath and space and plumbing for an undercounter fridge/freezer and a full sized dishwasher.

The L-shaped sitting/dining room enjoys a double aspect, double casement doors onto the decking, a tiled fireplace and ample space for furniture.

Family bathroom with timber effect flooring, extractor fan, cupboard housing the central heating boiler, and suite comprising a panel bath with glass shower screen and thermostatically controlled shower attachments, WC, electric ladder style heater towel rail and a pedestal wash hand basin.

Bedroom one is a generous king sized bedroom with a fitted double wardrobe, radiator, a pleasant outlook to the side, wall hung storage and a door leading through to the en-suite shower room.

En-suite shower room with timber effect flooring, window, wall hung storage, extract fan and suite comprising a WC, pedestal wash hand basin with mixer tap over, electric ladder heater towel rail, and a shower cubicle with wall hung thermostatically controlled shower attachments and glass door.

Bedroom two is a generous king sized bedroom with ample space for furniture, a double fitted wardrobe and a dressing table with mirror above.

Bedroom three is a generous twin room with a double wardrobe providing excellent storage.

## Gardens & Grounds

To the front of the holiday home is a generous area of decking enjoying a beautiful and private south aspect with is access from the sitting/dining room.

The property enjoys a prominent location and two allocated parking spaces to the side.

Total area: approx. 65.2 sq. metres (702.1 sq. feet)