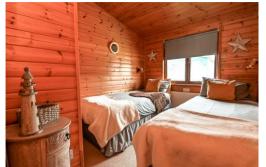

Bedroom two is a generous king sized bedroom with ample space for furniture, a double fitted wardrobe and a dressing table with mirror above.

Bedroom three is a generous twin room with a double wardrobe providing excellent storage.