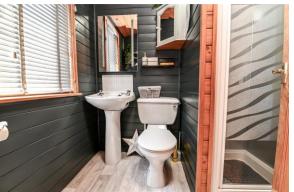

The L-shaped sitting/dining room enjoys a double aspect, double casement doors onto the decking, a tiled fireplace and ample space for furniture.

Family bathroom with timber effect flooring, extractor fan, cupboard housing the central heating boiler, and suite comprising a panel bath with glass shower screen and thermostatically controlled shower attachments, WC, electric ladder style heater towel rail and a pedestal wash hand basin.