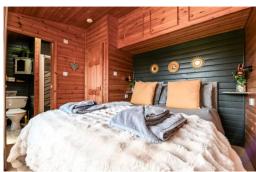

Bedroom one is a generous king sized bedroom with a fitted double wardrobe, radiator, a pleasant outlook to the side, wall hung storage and a door leading through to the en-suite shower room.

En-suite shower room with timber effect flooring, window, wall hung storage, extract fan and suite comprising a WC, pedestal wash hand basin with mixer tap over, electric ladder heater towel rail, and a shower cubicle with wall hung thermostatically controlled shower attachments and glass door.