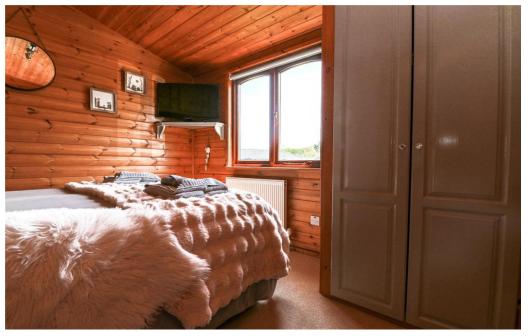

Bedroom one is a generous king sized bedroom with a fitted double wardrobe, radiator, a pleasant outlook to the side, wall hung storage and a door leading through to the en-suite shower room.

En-suite shower room with timber effect flooring, window, wall hung storage, extract fan and suite comprising a WC, pedestal wash hand basin with mixer tap over, electric ladder heater towel rail, and a shower cubicle with wall hung thermostatically controlled shower attachments and glass door.