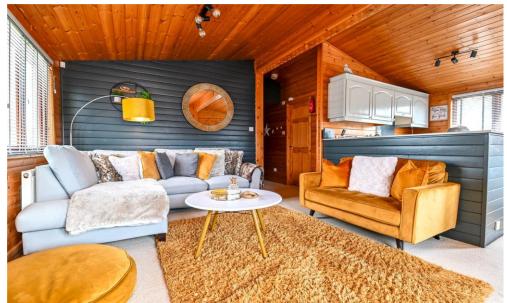

### The Property

Kitchen with timber effect flooring, an outlook to the side, timber wall and base units with a contrasting worktop, one and a half bowl stainless steel sink unit with mixer tap over and drainer, four burner gas hob with electric oven underneath and space and plumbing for an undercounter fridge/freezer and a full sized dishwasher.

The L-shaped sitting/dining room enjoys a double aspect, double casement doors onto the decking, a tiled fireplace and ample space for furniture.

Family bathroom with timber effect flooring, extractor fan, cupboard housing the central heating boiler, and suite comprising a panel bath with glass shower screen and thermostatically controlled shower attachments, WC, electric ladder style heater towel rail and a pedestal wash hand basin.