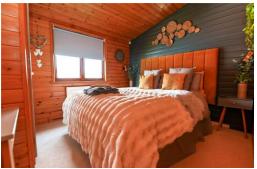

Bedroom one is a generous king sized bedroom with a fitted double wardrobe, radiator, a pleasant outlook to the side, wall hung storage and a door leading through to the en-suite shower room.

En-suite shower room with timber effect flooring, window, wall hung storage, extract fan and suite comprising a WC, pedestal wash hand basin with mixer tap over, electric ladder heater towel rail, and a shower cubicle with wall hung thermostatically controlled shower attachments and glass door.

Bedroom two is a generous king sized bedroom with ample space for furniture, a double fitted wardrobe and a dressing table with mirror above.

Bedroom three is a generous twin room with a double wardrobe providing excellent storage.