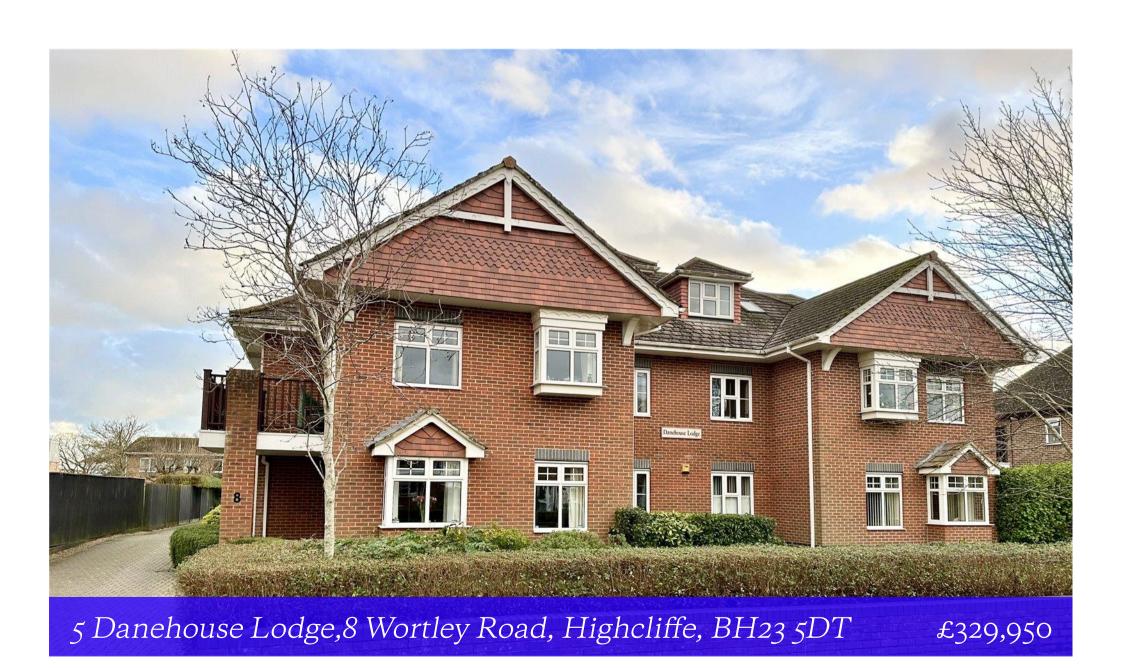

A fantastic spacious first floor apartment approaching 930sqft with a nice east facing balcony with accessed from the lounge. Danehouse Lodge is a prestigious block right in the heart of the village with the shops and cliff top just a short stroll away.