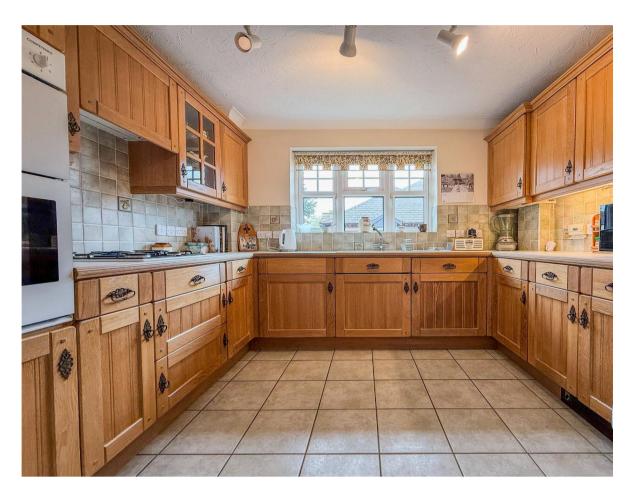

Offered for sale with no forward chain, the apartment has been well looked and ready to move into straight away. NO FORWARD CHAIN.

- A delightful first floor apartment with sun balcony
- Two spacious double bedrooms both with builtin wardrobes
- Fitted kitchen with some built-in appliances
- Two bath/shower rooms (on en-suite)
- Gas fired central heating & upvc double glazing
- Garage with storage area
- Excellent central village location within an easy stroll of the main high street, cliff top and beach
- Share of Freehold, balance of 125 year lease from 01/12/1999, about 100 years remaining
- Service charge £783 per ½ year
- Reserve fund £50 per ½ year
- Council Tax 'E' £2796.19
- EPC Rating 'B'