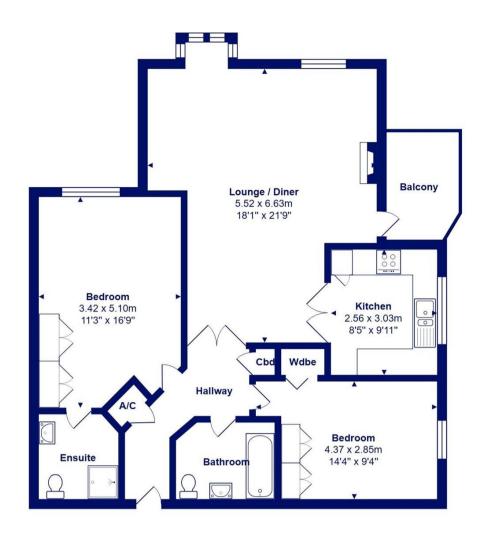

A fantastic spacious first floor apartment approaching 930sqft with a nice east facing balcony with accessed from the lounge. Danehouse Lodge is a prestigious block right in the heart of the village with the shops and cliff top just a short stroll away.

Offered for sale with no forward chain, the apartment has been well looked and ready to move into straight away. NO FORWARD CHAIN.

- A delightful first floor apartment with sun balcony
- Two spacious double bedrooms both with builtin wardrobes
- Fitted kitchen with some built-in appliances
- Two bath/shower rooms (on en-suite)
- Gas fired central heating & upvc double glazing
- Garage with storage area
- Excellent central village location within an easy stroll of the main high street, cliff top and beach
- Share of Freehold, balance of 125 year lease from 01/12/1999, about 100 years remaining
- Service charge £783 per ½ year
- Reserve fund £50 per ½ year
- Council Tax 'E' £2796.19
- EPC Rating 'B'