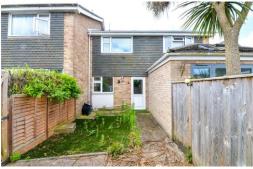

## Gardens & Grounds

The front garden is laid mainly to lawn with a paved pathway leading to the front door.

The rear garden has two areas of artificial lawn for ease of maintenance, a small patio area and a timber gate providing rear access.