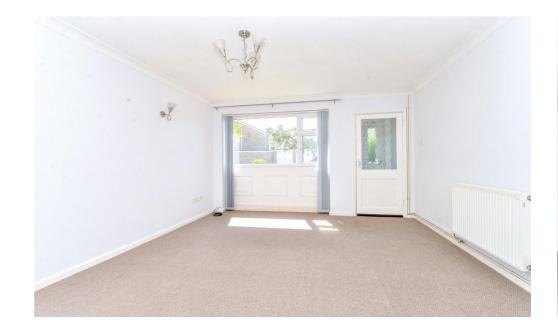

### The Property

Entrance porch with attractive tiled flooring and a double glazed front door.

Good sized sitting/dining room with two large storage cupboards and an outlook to the front.

Good sized kitchen fitted with a range of white wall and base units with a timber effect worktop and an inset sink unit with mixer tap over, space for washing machine, slimline dishwasher and cooker, tiled flooring, part tiled walls, an outlook over the rear garden and a recess suitable for tall fridge freezer.