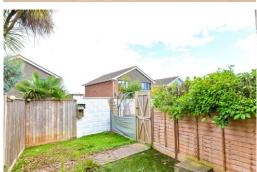

## Gardens & Grounds

The front garden is laid mainly to lawn with a paved pathway leading to the front door.

The rear garden has two areas of artificial lawn for ease of maintenance, a small patio area and a timber gate providing rear access.