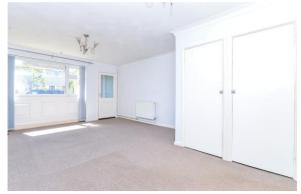

### The Property

Entrance porch with attractive tiled flooring and a double glazed front door.

Good sized sitting/dining room with two large storage cupboards and an outlook to the front.

Good sized kitchen fitted with a range of white wall and base units with a timber effect worktop and an inset sink unit with mixer tap over, space for washing machine, slimline dishwasher and cooker, tiled flooring, part tiled walls, an outlook over the rear garden and a recess suitable for tall fridge freezer.