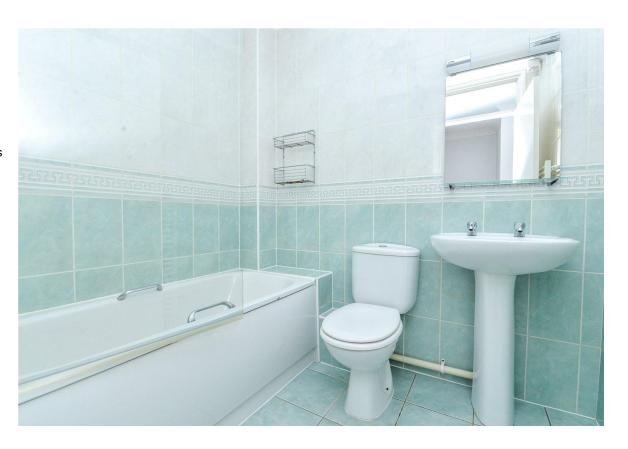

First floor landing with a trap to the roof space and a large walk in airing cupboard.

Two good sized double bedrooms.

Fully tiled bathroom fitted with a white suite comprising a panel bath with an independent shower over and glass shower screen, wash basin, WC, ladder style heated towel rail and tiled flooring.