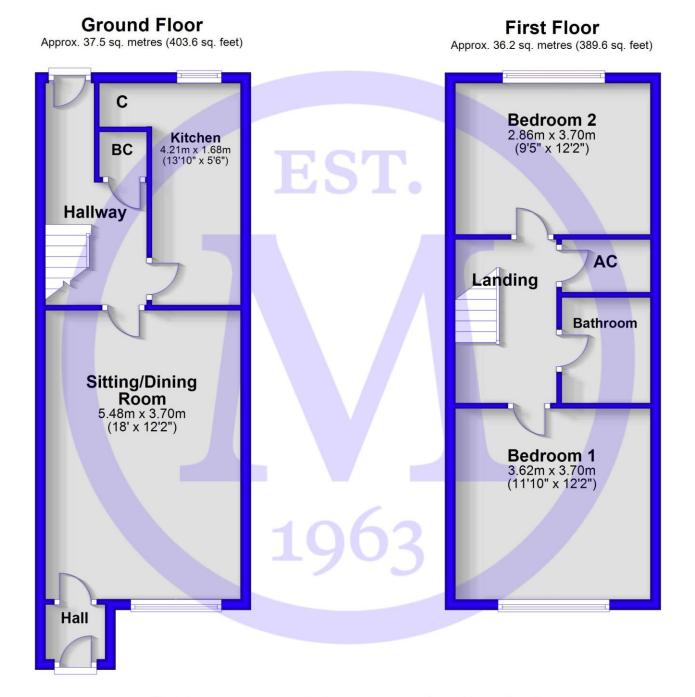

- Entrance Porch
- Sitting/Dining Room
- Kitchen
- Inner Hall
- Landing
- Two Double Bedrooms
- Bathroom
- Private Gardens
- Garage

### The Property

Entrance porch with attractive tiled flooring and a double glazed front door.

Good sized sitting/dining room with two large storage cupboards and an outlook to the front.

Good sized kitchen fitted with a range of white wall and base units with a timber effect worktop and an inset sink unit with mixer tap over, space for washing machine, slimline dishwasher and cooker, tiled flooring, part tiled walls, an outlook over the rear garden and a recess suitable for tall fridge freezer.

Inner hall with stairs to the first floor, boiler cupboard housing the wall mounted Glow Worm gas fired boiler and a glazed door through to the rear lobby which intern has a UPVC double glazed door onto the rear garden.

First floor landing with a trap to the roof space and a large walk in airing cupboard.

Two good sized double bedrooms.

Fully tiled bathroom fitted with a white suite comprising a panel bath with an independent shower over and glass shower screen, wash basin, WC, ladder style heated towel rail and tiled flooring.

## Gardens & Grounds

The front garden is laid mainly to lawn with a paved pathway leading to the front door.

The rear garden has two areas of artificial lawn for ease of maintenance, a small patio area and a timber gate providing rear access.