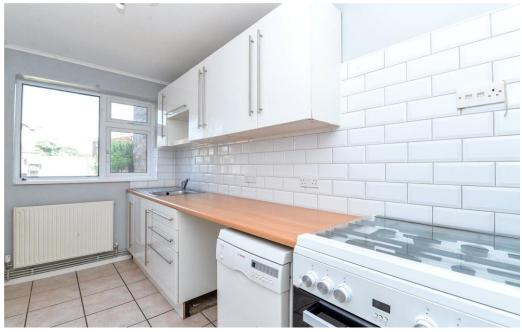

### The Property

Entrance porch with attractive tiled flooring and a double glazed front door.

Good sized sitting/dining room with two large storage cupboards and an outlook to the front.

Good sized kitchen fitted with a range of white wall and base units with a timber effect worktop and an inset sink unit with mixer tap over, space for washing machine, slimline dishwasher and cooker, tiled flooring, part tiled walls, an outlook over the rear garden and a recess suitable for tall fridge freezer.