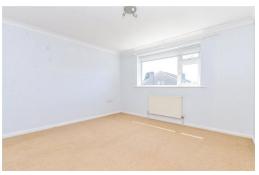

First floor landing with a trap to the roof space and a large walk in airing cupboard.

Two good sized double bedrooms.

Fully tiled bathroom fitted with a white suite comprising a panel bath with an independent shower over and glass shower screen, wash basin, WC, ladder style heated towel rail and tiled flooring.