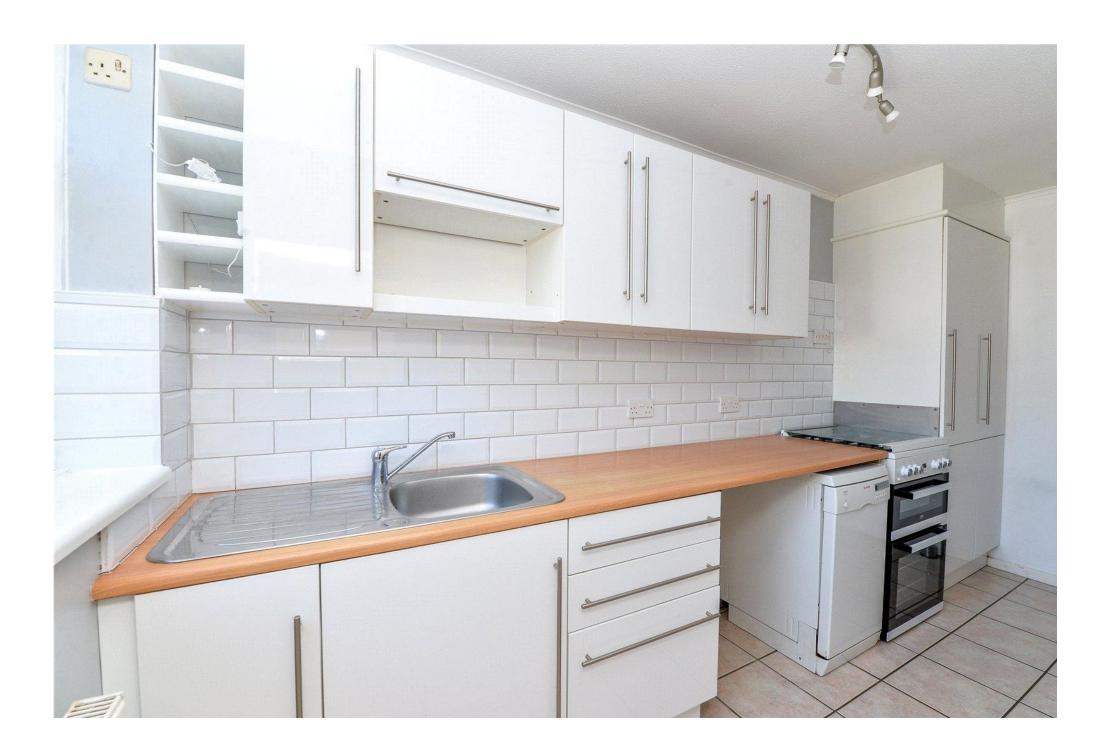

### The Property

Entrance porch with attractive tiled flooring and a double glazed front door.

Good sized sitting/dining room with two large storage cupboards and an outlook to the front.

Good sized kitchen fitted with a range of white wall and base units with a timber effect worktop and an inset sink unit with mixer tap over, space for washing machine, slimline dishwasher and cooker, tiled flooring, part tiled walls, an outlook over the rear garden and a recess suitable for tall fridge freezer.