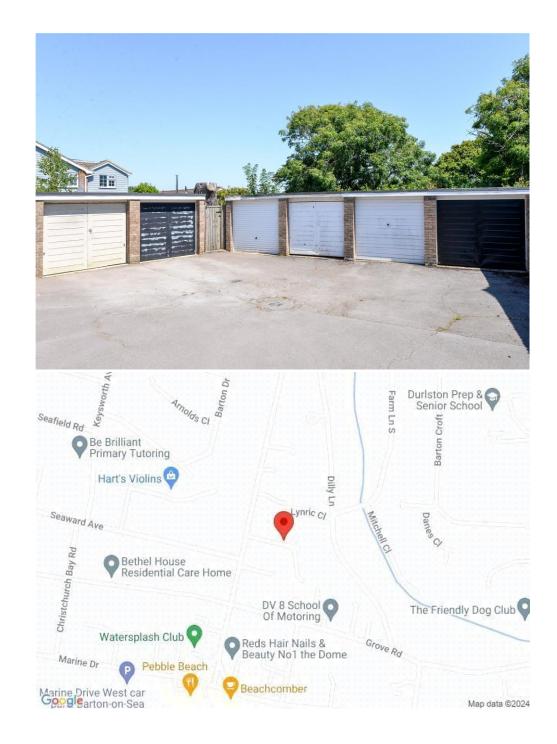

There is a garage in nearby block with up and over door.

#### Situation

Barton on Sea is a suburb of New Milton and occupies an enviable position on a picturesque stretch of the Solent coastline with stunning views over Christchurch bay to the Isle of Wight and beautiful coastal walks in both directions. Fuelled by its excellent location, the nearby open forest of the New Forest National Park, main line rail links to London Waterloo, quality schooling, luxury restaurants including the renowned Chewton Glen hotel and Pebble Beach on the cliff top, a links style 27 hole golf course, Barton on Sea is an extremely popular choice for those relocating to the coast.