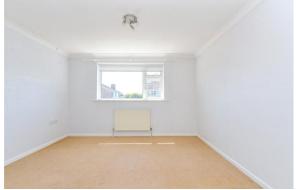

First floor landing with a trap to the roof space and a large walk in airing cupboard.

Two good sized double bedrooms.

Fully tiled bathroom fitted with a white suite comprising a panel bath with an independent shower over and glass shower screen, wash basin, WC, ladder style heated towel rail and tiled flooring.