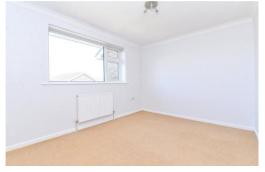

First floor landing with a trap to the roof space and a large walk in airing cupboard.

Two good sized double bedrooms.

Fully tiled bathroom fitted with a white suite comprising a panel bath with an independent shower over and glass shower screen, wash basin, WC, ladder style heated towel rail and tiled flooring.