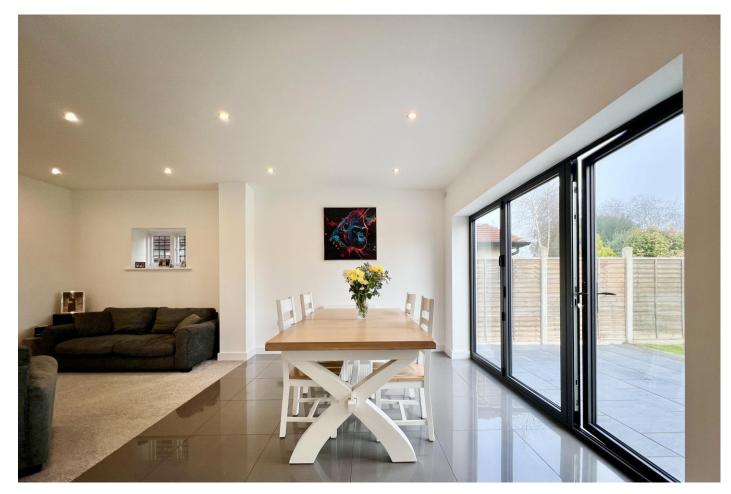

## The Property

- Show order inside and out with light and airy living space extending to about 2500 sq ft
- Twin sets of bi-fold doors from the kitchen/living space onto the sun terrace and garden
- Full height reception hall that is flooded with natural light creating a super first impression and features a crystal cut light (included in the sale)
- German kitchen with motorized cupboards, integrated appliances, granite worktops and breakfast bar
- Laufen sanitary ware and tiling by Porcelanosa, differently themed, sensor lights in family bathroom and Bluetooth light-up mirrors in the four en-suites
- Utility room
- Separate lounge and snug area with feature picture radiator
- Split heating for upstairs and downstairs
- Hard wired smoke alarms across three floors,
  Mesh internet system, hard wired internet points in every room
- Integral four car garage with heating, electric insulated garage door and sensor lights
- Feature led lights in frontal eaves
- Large, level rear garden with a southerly aspect
- Equi-distant to both Highcliffe and New Milton town centres
- Council Tax 'E' £2796.19
- EPC 'C'