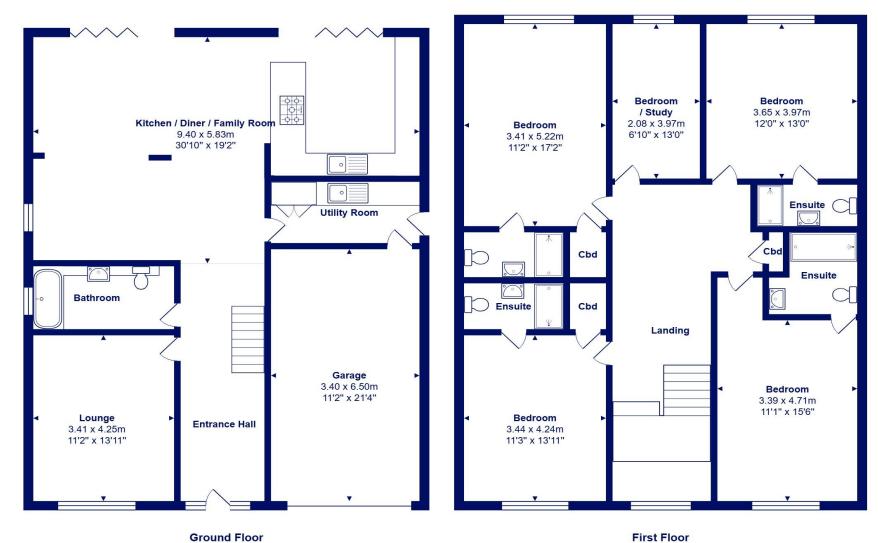

## Walkford Road, Walkford

A stunning detached home of about 2,500 with imposing elevations, a high specification interior and large sunny garden. The stylish home features four en-suite bedrooms with designer fittings, impressive open plan living space and an integral four car garage making this a great family home. 39 Walkford Road has been practically rebuilt from the ground up. The finish is exceptional with top quality bathroom, tiling and kitchen fittings and a crisp contemporary finish. There is parking for multiple vehicles and large first floor bedroom suites so this is a perfect choice for a large family.

• FIVE BEDROOMS • FIVE BATHROOMS • KITCHEN/DINER/FAMILY ROOM • UTILITY ROOM • LOUNGE • SEPARATE STUDY/BEDROOM FIVE • GARAGING • OFF-ROAD PARKING • GARDENS •

## The Property

- Show order inside and out with light and airy living space extending to about 2500 sq ft
- Twin sets of bi-fold doors from the kitchen/living space onto the sun terrace and garden
- Full height reception hall that is flooded with natural light creating a super first impression and features a crystal cut light (included in the sale)
- German kitchen with motorized cupboards, integrated appliances, granite worktops and breakfast bar
- Laufen sanitary ware and tiling by Porcelanosa, differently themed, sensor lights in family bathroom and Bluetooth light-up mirrors in the four en-suites
- Utility room
- Separate lounge and snug area with feature picture radiator
- Split heating for upstairs and downstairs
- Hard wired smoke alarms across three floors,
  Mesh internet system, hard wired internet points in every room
- Integral four car garage with heating, electric insulated garage door and sensor lights
- Feature led lights in frontal eaves
- Large, level rear garden with a southerly aspect
- Equi-distant to both Highcliffe and New Milton town centres
- Council Tax 'E' £2796.19
- EPC 'C'