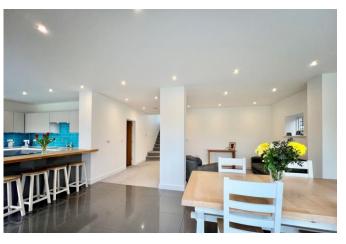

## The Property

- Show order inside and out with light and airy living space extending to about 2500 sq ft
- Twin sets of bi-fold doors from the kitchen/living space onto the sun terrace and garden
- Full height reception hall that is flooded with natural light creating a super first impression and features a crystal cut light (included in the sale)
- German kitchen with motorized cupboards, integrated appliances, granite worktops and breakfast bar
- Laufen sanitary ware and tiling by Porcelanosa, differently themed, sensor lights in family bathroom and Bluetooth light-up mirrors in the four en-suites
- Utility room
- Separate lounge and snug area with feature picture radiator
- Split heating for upstairs and downstairs
- Hard wired smoke alarms across three floors,
  Mesh internet system, hard wired internet points in every room
- Integral four car garage with heating, electric insulated garage door and sensor lights
- Feature led lights in frontal eaves
- Large, level rear garden with a southerly aspect
- Equi-distant to both Highcliffe and New Milton town centres
- Council Tax 'E' £2796.19
- EPC 'C'