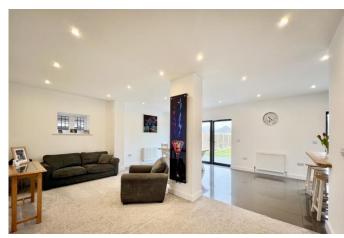

## The Property

- Show order inside and out with light and airy living space extending to about 2500 sq ft
- Twin sets of bi-fold doors from the kitchen/living space onto the sun terrace and garden
- Full height reception hall that is flooded with natural light creating a super first impression and features a crystal cut light (included in the sale)
- German kitchen with motorized cupboards, integrated appliances, granite worktops and breakfast bar
- Laufen sanitary ware and tiling by Porcelanosa, differently themed, sensor lights in family bathroom and Bluetooth light-up mirrors in the four en-suites
- Utility room
- Separate lounge and snug area with feature picture radiator
- Split heating for upstairs and downstairs
- Hard wired smoke alarms across three floors,
  Mesh internet system, hard wired internet points in every room
- Integral four car garage with heating, electric insulated garage door and sensor lights
- Feature led lights in frontal eaves
- Large, level rear garden with a southerly aspect
- Equi-distant to both Highcliffe and New Milton town centres
- Council Tax 'E' £2796.19
- EPC 'C'