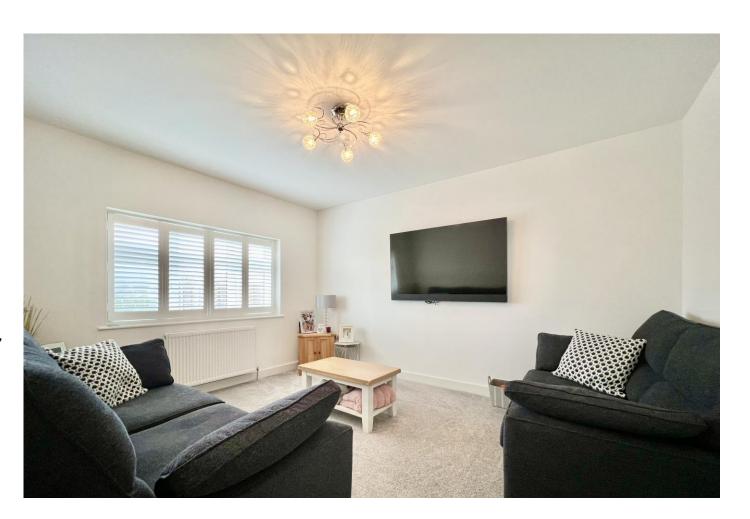

## The Property

- Show order inside and out with light and airy living space extending to about 2500 sq ft
- Twin sets of bi-fold doors from the kitchen/living space onto the sun terrace and garden
- Full height reception hall that is flooded with natural light creating a super first impression and features a crystal cut light (included in the sale)
- German kitchen with motorized cupboards, integrated appliances, granite worktops and breakfast bar
- Laufen sanitary ware and tiling by Porcelanosa, differently themed, sensor lights in family bathroom and Bluetooth light-up mirrors in the four en-suites
- Utility room
- Separate lounge and snug area with feature picture radiator
- Split heating for upstairs and downstairs
- Hard wired smoke alarms across three floors,
  Mesh internet system, hard wired internet points in every room
- Integral four car garage with heating, electric insulated garage door and sensor lights
- Feature led lights in frontal eaves
- Large, level rear garden with a southerly aspect
- Equi-distant to both Highcliffe and New Milton town centres
- Council Tax 'E' £2796.19
- EPC 'C'