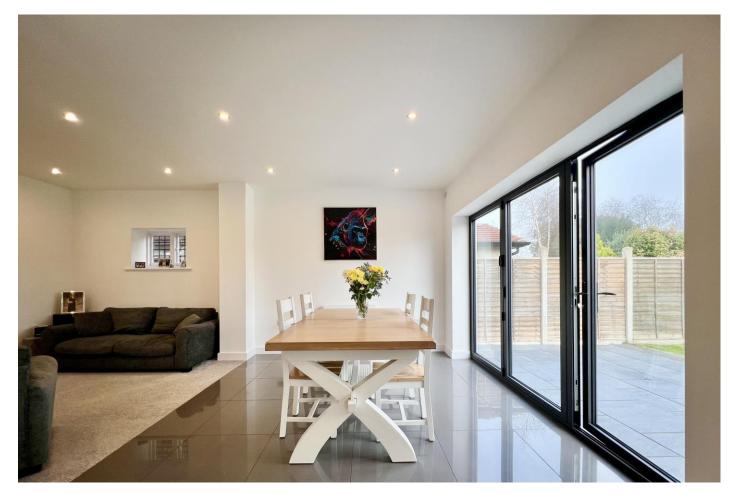

## Walkford Road, Walkford

A stunning detached home of about 2,500 with imposing elevations, a high specification interior and large sunny garden. The stylish home features four en-suite bedrooms with designer fittings, impressive open plan living space and an integral four car garage making this a great family home. 39 Walkford Road has been practically rebuilt from the ground up. The finish is exceptional with top quality bathroom, tiling and kitchen fittings and a crisp contemporary finish. There is parking for multiple vehicles and large first floor bedroom suites so this is a perfect choice for a large family.

## The Property

- Show order inside and out with light and airy living space extending to about 2500 sq ft
- Twin sets of bi-fold doors from the kitchen/living space onto the sun terrace and garden
- Full height reception hall that is flooded with natural light creating a super first impression and features a crystal cut light (included in the sale)
- German kitchen with motorized cupboards, integrated appliances, granite worktops and breakfast bar
- Laufen sanitary ware and tiling by Porcelanosa, differently themed, sensor lights in family bathroom and Bluetooth light-up mirrors in the four en-suites
- Utility room
- Separate lounge and snug area with feature picture radiator
- Split heating for upstairs and downstairs
- Hard wired smoke alarms across three floors,
  Mesh internet system, hard wired internet points in every room
- Integral four car garage with heating, electric insulated garage door and sensor lights
- Feature led lights in frontal eaves
- Large, level rear garden with a southerly aspect
- Equi-distant to both Highcliffe and New Milton town centres
- Council Tax 'E' £2796.19
- EPC 'C'