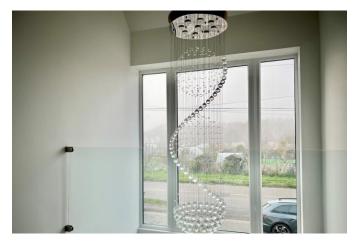

## The Property

- Show order inside and out with light and airy living space extending to about 2500 sq ft
- Twin sets of bi-fold doors from the kitchen/living space onto the sun terrace and garden
- Full height reception hall that is flooded with natural light creating a super first impression and features a crystal cut light (included in the sale)
- German kitchen with motorized cupboards, integrated appliances, granite worktops and breakfast bar
- Laufen sanitary ware and tiling by Porcelanosa, differently themed, sensor lights in family bathroom and Bluetooth light-up mirrors in the four en-suites
- Utility room
- Separate lounge and snug area with feature picture radiator
- Split heating for upstairs and downstairs
- Hard wired smoke alarms across three floors,
  Mesh internet system, hard wired internet points in every room
- Integral four car garage with heating, electric insulated garage door and sensor lights
- Feature led lights in frontal eaves
- Large, level rear garden with a southerly aspect
- Equi-distant to both Highcliffe and New Milton town centres
- Council Tax 'E' £2796.19
- EPC 'C'