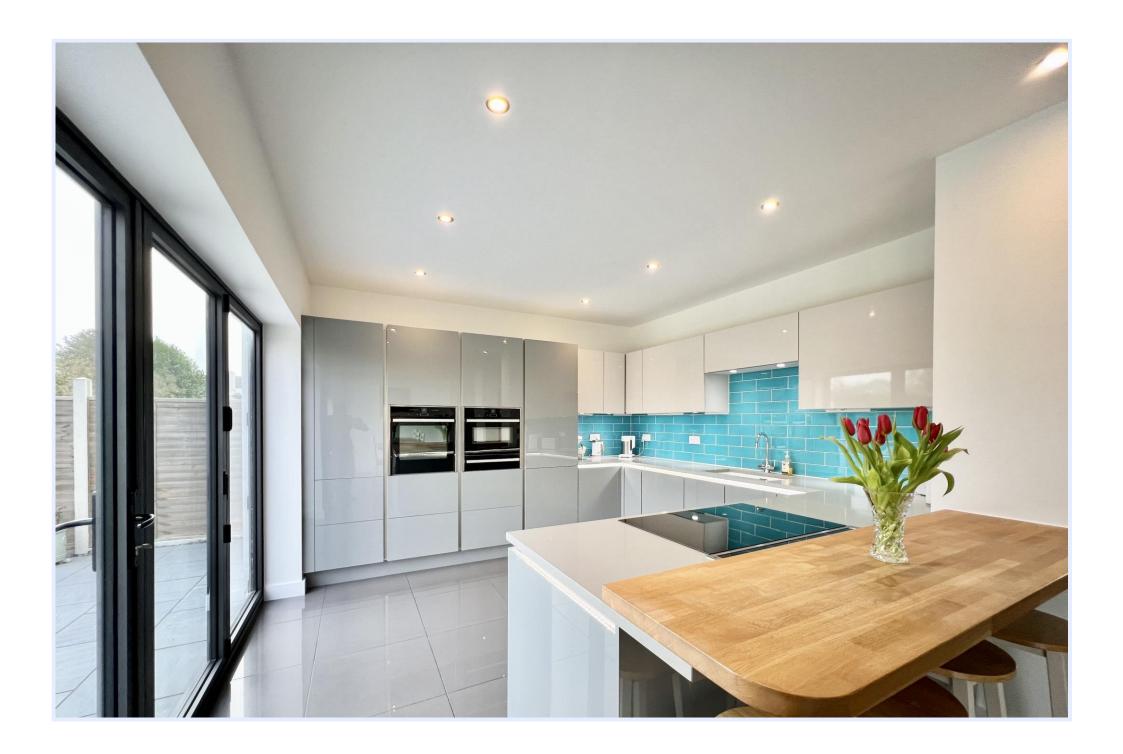

## The Property

- Show order inside and out with light and airy living space extending to about 2500 sq ft
- Twin sets of bi-fold doors from the kitchen/living space onto the sun terrace and garden
- Full height reception hall that is flooded with natural light creating a super first impression and features a crystal cut light (included in the sale)
- German kitchen with motorized cupboards, integrated appliances, granite worktops and breakfast bar
- Laufen sanitary ware and tiling by Porcelanosa, differently themed, sensor lights in family bathroom and Bluetooth light-up mirrors in the four en-suites
- Utility room
- Separate lounge and snug area with feature picture radiator
- Split heating for upstairs and downstairs
- Hard wired smoke alarms across three floors,
  Mesh internet system, hard wired internet points in every room
- Integral four car garage with heating, electric insulated garage door and sensor lights
- Feature led lights in frontal eaves
- Large, level rear garden with a southerly aspect
- Equi-distant to both Highcliffe and New Milton town centres
- Council Tax 'E' £2796.19
- EPC 'C'