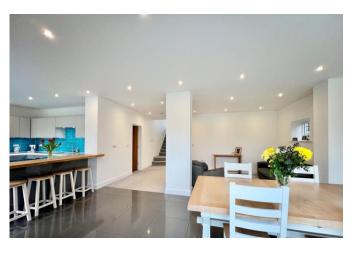

## Walkford Road, Walkford

A stunning detached home of about 2,500 with imposing elevations, a high specification interior and large sunny garden. The stylish home features four en-suite bedrooms with designer fittings, impressive open plan living space and an integral four car garage making this a great family home. 39 Walkford Road has been practically rebuilt from the ground up. The finish is exceptional with top quality bathroom, tiling and kitchen fittings and a crisp contemporary finish. There is parking for multiple vehicles and large first floor bedroom suites so this is a perfect choice for a large family.

## The Property

- Show order inside and out with light and airy living space extending to about 2500 sq ft
- Twin sets of bi-fold doors from the kitchen/living space onto the sun terrace and garden
- Full height reception hall that is flooded with natural light creating a super first impression and features a crystal cut light (included in the sale)
- German kitchen with motorized cupboards, integrated appliances, granite worktops and breakfast bar
- Laufen sanitary ware and tiling by Porcelanosa, differently themed, sensor lights in family bathroom and Bluetooth light-up mirrors in the four en-suites
- Utility room
- Separate lounge and snug area with feature picture radiator
- Split heating for upstairs and downstairs
- Hard wired smoke alarms across three floors,
  Mesh internet system, hard wired internet points in every room
- Integral four car garage with heating, electric insulated garage door and sensor lights
- Feature led lights in frontal eaves
- Large, level rear garden with a southerly aspect
- Equi-distant to both Highcliffe and New Milton town centres
- Council Tax 'E' £2796.19
- EPC 'C'