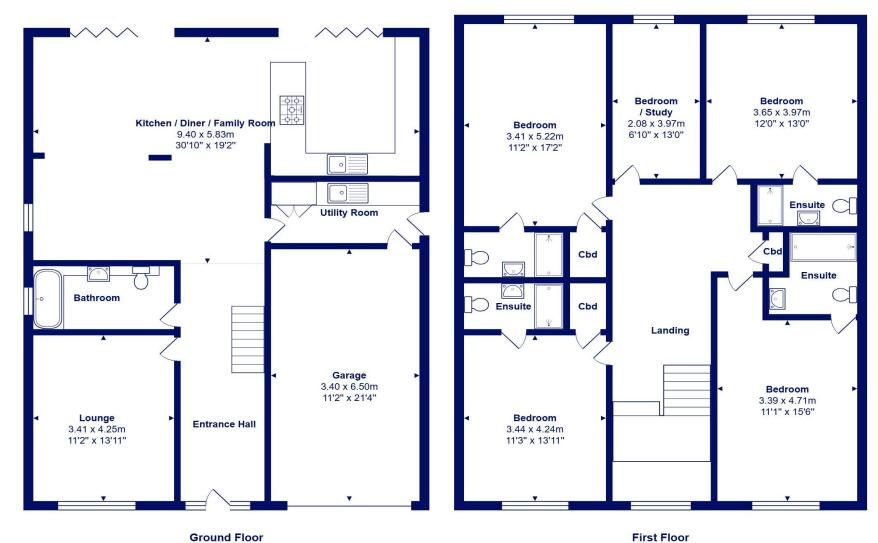

## Walkford Road, Walkford

A stunning detached home of about 2,500 with imposing elevations, a high specification interior and large sunny garden. The stylish home features four en-suite bedrooms with designer fittings, impressive open plan living space and an integral four car garage making this a great family home. 39 Walkford Road has been practically rebuilt from the ground up. The finish is exceptional with top quality bathroom, tiling and kitchen fittings and a crisp contemporary finish. There is parking for multiple vehicles and large first floor bedroom suites so this is a perfect choice for a large family.

## The Property

- Show order inside and out with light and airy living space extending to about 2500 sq ft
- Twin sets of bi-fold doors from the kitchen/living space onto the sun terrace and garden
- Full height reception hall that is flooded with natural light creating a super first impression and features a crystal cut light (included in the sale)
- German kitchen with motorized cupboards, integrated appliances, granite worktops and breakfast bar
- Laufen sanitary ware and tiling by Porcelanosa, differently themed, sensor lights in family bathroom and Bluetooth light-up mirrors in the four en-suites
- Utility room
- Separate lounge and snug area with feature picture radiator
- Split heating for upstairs and downstairs
- Hard wired smoke alarms across three floors,
  Mesh internet system, hard wired internet points in every room
- Integral four car garage with heating, electric insulated garage door and sensor lights
- Feature led lights in frontal eaves
- Large, level rear garden with a southerly aspect
- Equi-distant to both Highcliffe and New Milton town centres
- Council Tax 'E' £2796.19
- EPC 'C'