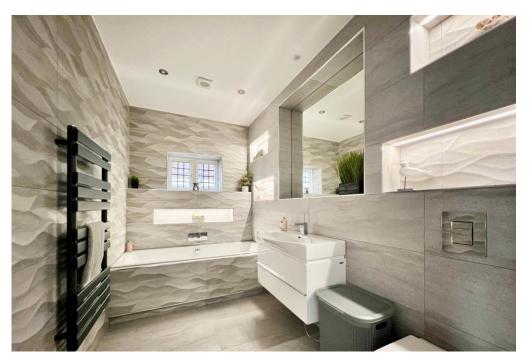

## The Property

- Show order inside and out with light and airy living space extending to about 2500 sq ft
- Twin sets of bi-fold doors from the kitchen/living space onto the sun terrace and garden
- Full height reception hall that is flooded with natural light creating a super first impression and features a crystal cut light (included in the sale)
- German kitchen with motorized cupboards, integrated appliances, granite worktops and breakfast bar
- Laufen sanitary ware and tiling by Porcelanosa, differently themed, sensor lights in family bathroom and Bluetooth light-up mirrors in the four en-suites
- Utility room
- Separate lounge and snug area with feature picture radiator
- Split heating for upstairs and downstairs
- Hard wired smoke alarms across three floors,
  Mesh internet system, hard wired internet points in every room
- Integral four car garage with heating, electric insulated garage door and sensor lights
- Feature led lights in frontal eaves
- Large, level rear garden with a southerly aspect
- Equi-distant to both Highcliffe and New Milton town centres
- Council Tax 'E' £2796.19
- EPC 'C'