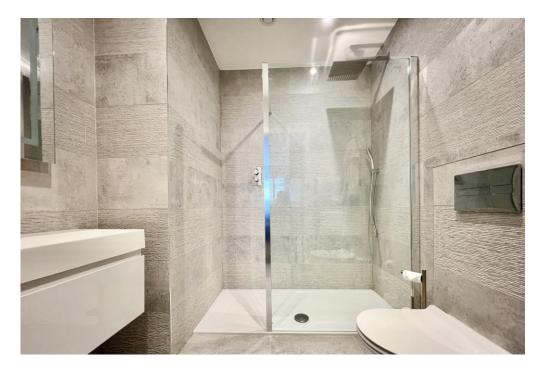

## The Property

- Show order inside and out with light and airy living space extending to about 2500 sq ft
- Twin sets of bi-fold doors from the kitchen/living space onto the sun terrace and garden
- Full height reception hall that is flooded with natural light creating a super first impression and features a crystal cut light (included in the sale)
- German kitchen with motorized cupboards, integrated appliances, granite worktops and breakfast bar
- Laufen sanitary ware and tiling by Porcelanosa, differently themed, sensor lights in family bathroom and Bluetooth light-up mirrors in the four en-suites
- Utility room
- Separate lounge and snug area with feature picture radiator
- Split heating for upstairs and downstairs
- Hard wired smoke alarms across three floors,
  Mesh internet system, hard wired internet points in every room
- Integral four car garage with heating, electric insulated garage door and sensor lights
- Feature led lights in frontal eaves
- Large, level rear garden with a southerly aspect
- Equi-distant to both Highcliffe and New Milton town centres
- Council Tax 'E' £2796.19
- EPC 'C'