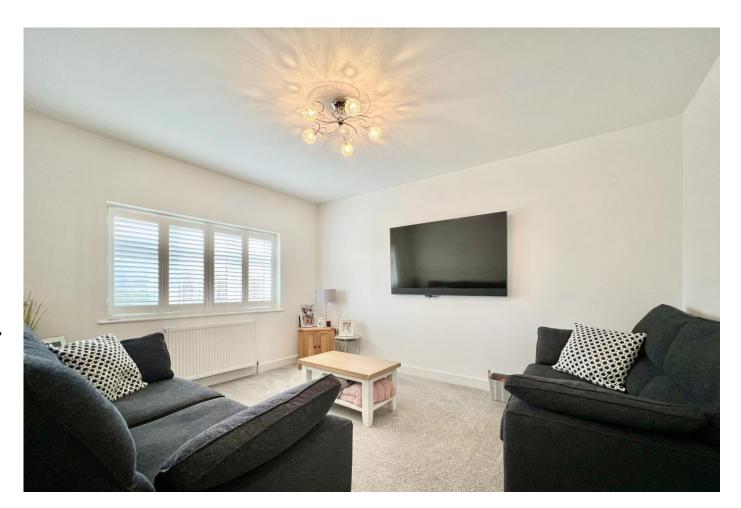

## The Property

- Show order inside and out with light and airy living space extending to about 2500 sq ft
- Twin sets of bi-fold doors from the kitchen/living space onto the sun terrace and garden
- Full height reception hall that is flooded with natural light creating a super first impression and features a crystal cut light (included in the sale)
- German kitchen with motorized cupboards, integrated appliances, granite worktops and breakfast bar
- Laufen sanitary ware and tiling by Porcelanosa, differently themed, sensor lights in family bathroom and Bluetooth light-up mirrors in the four en-suites
- Utility room
- Separate lounge and snug area with feature picture radiator
- Split heating for upstairs and downstairs
- Hard wired smoke alarms across three floors,
  Mesh internet system, hard wired internet points in every room
- Integral four car garage with heating, electric insulated garage door and sensor lights
- Feature led lights in frontal eaves
- Large, level rear garden with a southerly aspect
- Equi-distant to both Highcliffe and New Milton town centres
- Council Tax 'E' £2796.19
- EPC 'C'