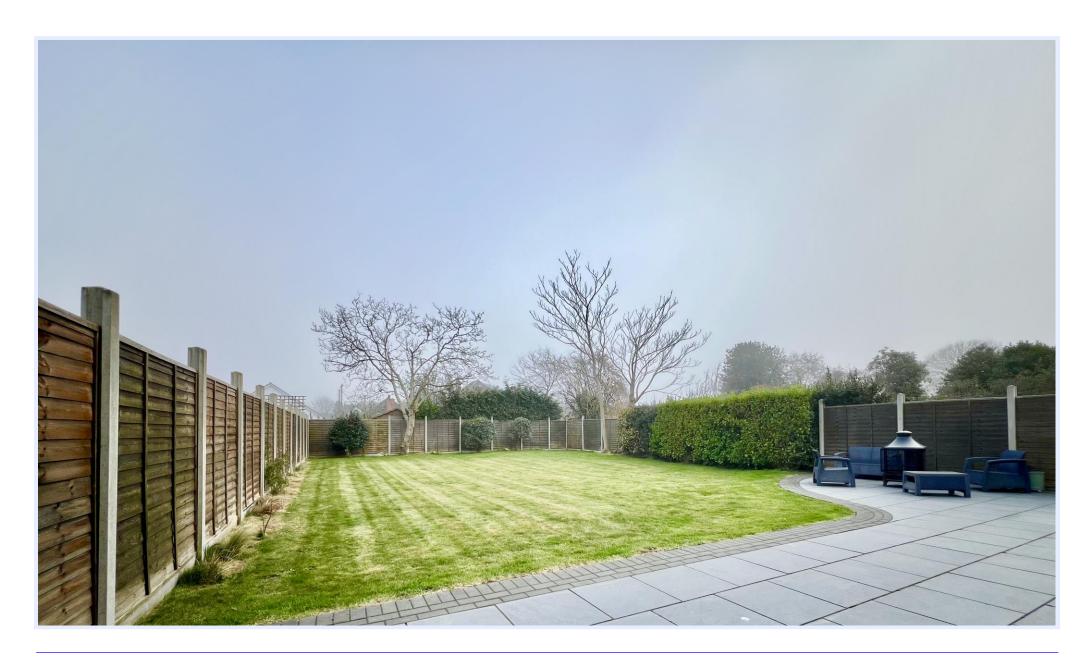

## The Property

- Show order inside and out with light and airy living space extending to about 2500 sq ft
- Twin sets of bi-fold doors from the kitchen/living space onto the sun terrace and garden
- Full height reception hall that is flooded with natural light creating a super first impression and features a crystal cut light (included in the sale)
- German kitchen with motorized cupboards, integrated appliances, granite worktops and breakfast bar
- Laufen sanitary ware and tiling by Porcelanosa, differently themed, sensor lights in family bathroom and Bluetooth light-up mirrors in the four en-suites
- Utility room
- Separate lounge and snug area with feature picture radiator
- Split heating for upstairs and downstairs
- Hard wired smoke alarms across three floors,
  Mesh internet system, hard wired internet points in every room
- Integral four car garage with heating, electric insulated garage door and sensor lights
- Feature led lights in frontal eaves
- Large, level rear garden with a southerly aspect
- Equi-distant to both Highcliffe and New Milton town centres
- Council Tax 'E' £2796.19
- EPC 'C'