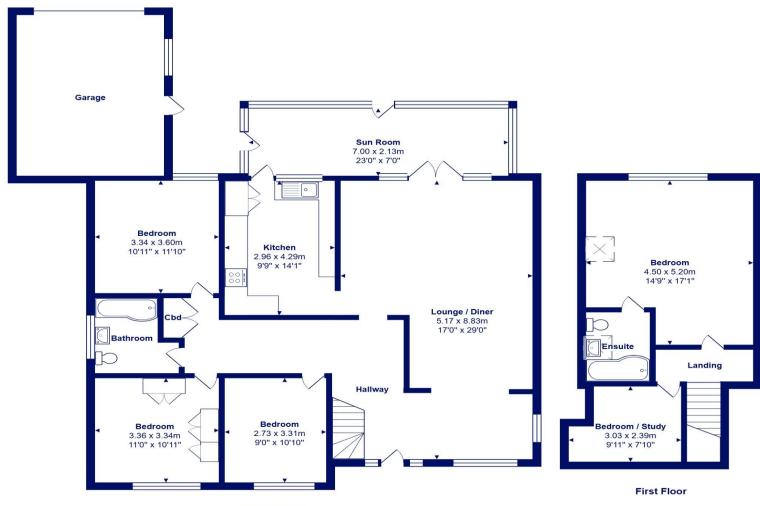

## **Ground Floor**

Total Area: 162.9 m<sup>2</sup> ... 1753 ft<sup>2</sup> (excluding garage)

M1235 Printed by Ravensworth 01670 713330

mitchells.uk.com mudeford@mitchells.uk.com 01202 499295

Mudeford Cambridge House 112-114 Stanpit BH23 3ND