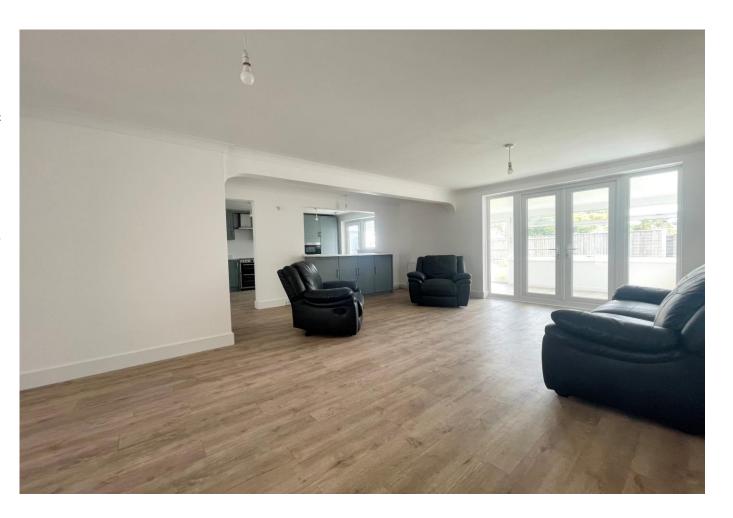

## The Property

- Spacious detached bungalow of nearly 1800 sq ft
- Four/Five bedrooms
- Two brand new bath/shower rooms
- Refitted modern kitchen with some Integrated appliances
- Open plan living accommodation
- Conservatory extension
- Sunny, private rear garden
- Gated driveway and rear access to a large garage
- Council Tax Band 'E' £2,777.61
- EPC rating 'D'