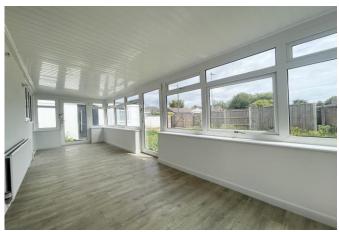

STONY LANE, BURTON BH23 7LD

\*\* VACANT POSSESSION \*\* A spacious detached chalet bungalow of nearly 1800 sq. ft featuring generous room sizes, light and airy living accommodation and benefitting from a private, sunny rear garden, off road parking for multiple vehicles and a single integral garage with electric roller door. This lovely home features versatile accommodation comprising of four/five bedrooms, two bath/shower rooms and a fabulous open plan kitchen/dining/living room leading onto a conservatory extension. Located in the village of Burton, offering close proximity to the New Forest National Park and the coastal town of Christchurch.

## The Property

- Spacious detached bungalow of nearly 1800 sq ft
- Four/Five bedrooms
- Two brand new bath/shower rooms
- Refitted modern kitchen with some Integrated appliances
- Open plan living accommodation
- Conservatory extension
- Sunny, private rear garden
- Gated driveway and rear access to a large garage
- Council Tax Band 'E' £2,777.61
- EPC rating 'D'