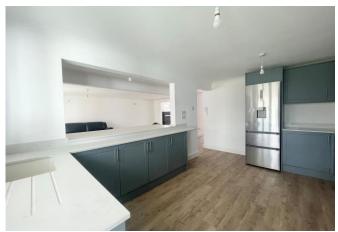

STONY LANE, BURTON BH23 7LD

\*\* VACANT POSSESSION \*\* A spacious detached chalet bungalow of nearly 1800 sq. ft featuring generous room sizes, light and airy living accommodation and benefitting from a private, sunny rear garden, off road parking for multiple vehicles and a single integral garage with electric roller door. This lovely home features versatile accommodation comprising of four/five bedrooms, two bath/shower rooms and a fabulous open plan kitchen/dining/living room leading onto a conservatory extension. Located in the village of Burton, offering close proximity to the New Forest National Park and the coastal town of Christchurch.

## The Property

- Spacious detached bungalow of nearly 1800 sq ft
- Four/Five bedrooms
- Two brand new bath/shower rooms
- Refitted modern kitchen with some Integrated appliances
- Open plan living accommodation
- Conservatory extension
- Sunny, private rear garden
- Gated driveway and rear access to a large garage
- Council Tax Band 'E' £2,777.61
- EPC rating 'D'