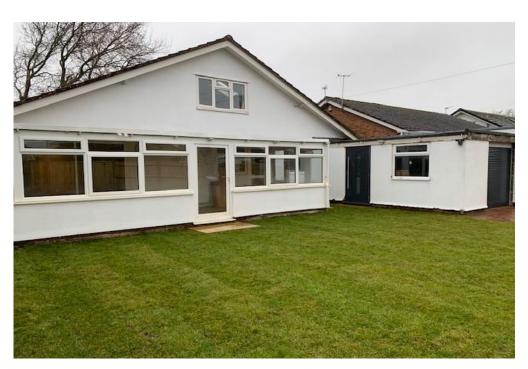

STONY LANE, BURTON BH23 7LD

\*\* VACANT POSSESSION \*\* A spacious detached chalet bungalow of nearly 1800 sq. ft featuring generous room sizes, light and airy living accommodation and benefitting from a private, sunny rear garden, off road parking for multiple vehicles and a single integral garage with electric roller door. This lovely home features versatile accommodation comprising of four/five bedrooms, two bath/shower rooms and a fabulous open plan kitchen/dining/living room leading onto a conservatory extension. Located in the village of Burton, offering close proximity to the New Forest National Park and the coastal town of Christchurch.

## The Property

- Spacious detached bungalow of nearly 1800 sq ft
- Four/Five bedrooms
- Two brand new bath/shower rooms
- Refitted modern kitchen with some Integrated appliances
- Open plan living accommodation
- Conservatory extension
- Sunny, private rear garden
- Gated driveway and rear access to a large garage
- Council Tax Band 'E' £2,777.61
- EPC rating 'D'