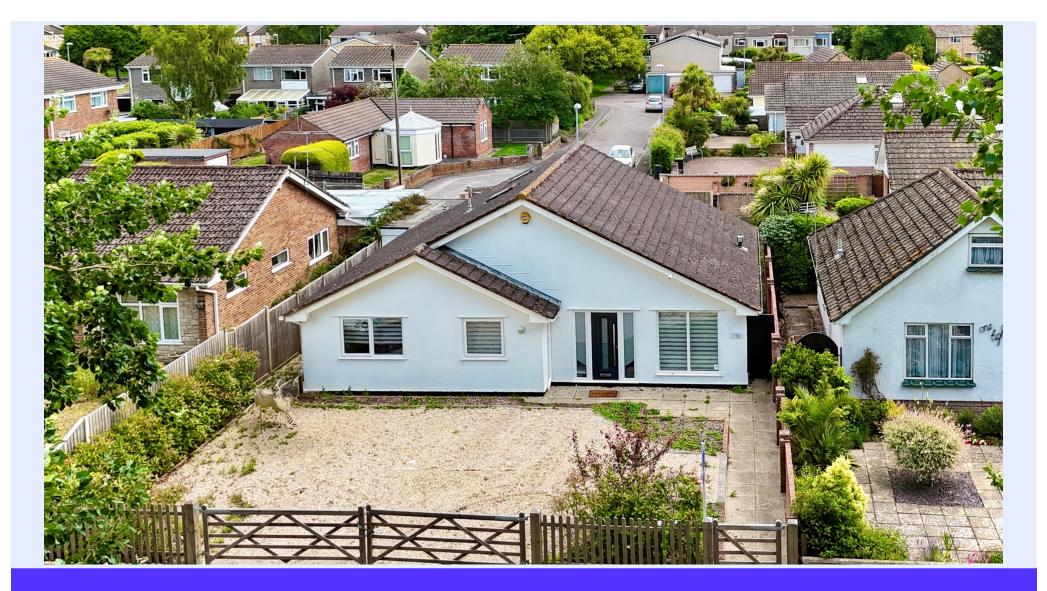

STONY LANE, BURTON BH23 7LD

\*\* VACANT POSSESSION \*\* A spacious detached chalet bungalow of nearly 1800 sq. ft featuring generous room sizes, light and airy living accommodation and benefitting from a private, sunny rear garden, off road parking for multiple vehicles and a single integral garage with electric roller door. This lovely home features versatile accommodation comprising of four/five bedrooms, two bath/shower rooms and a fabulous open plan kitchen/dining/living room leading onto a conservatory extension. Located in the village of Burton, offering close proximity to the New Forest National Park and the coastal town of Christchurch.

## The Property

- Spacious detached bungalow of nearly 1800 sq ft
- Four/Five bedrooms
- Two brand new bath/shower rooms
- Refitted modern kitchen with some Integrated appliances
- Open plan living accommodation
- Conservatory extension
- Sunny, private rear garden
- Gated driveway and rear access to a large garage
- Council Tax Band 'E' £2,777.61
- EPC rating 'D'