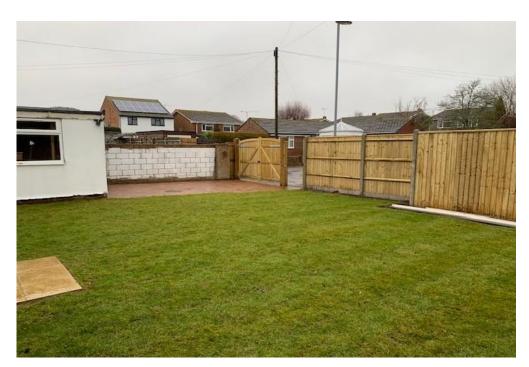

STONY LANE, BURTON BH23 7LD

\*\* VACANT POSSESSION \*\* A spacious detached chalet bungalow of nearly 1800 sq. ft featuring generous room sizes, light and airy living accommodation and benefitting from a private, sunny rear garden, off road parking for multiple vehicles and a single integral garage with electric roller door. This lovely home features versatile accommodation comprising of four/five bedrooms, two bath/shower rooms and a fabulous open plan kitchen/dining/living room leading onto a conservatory extension. Located in the village of Burton, offering close proximity to the New Forest National Park and the coastal town of Christchurch.

## The Property

- Spacious detached bungalow of nearly 1800 sq ft
- Four/Five bedrooms
- Two brand new bath/shower rooms
- Refitted modern kitchen with some Integrated appliances
- Open plan living accommodation
- Conservatory extension
- Sunny, private rear garden
- Gated driveway and rear access to a large garage
- Council Tax Band 'E' £2,777.61
- EPC rating 'D'