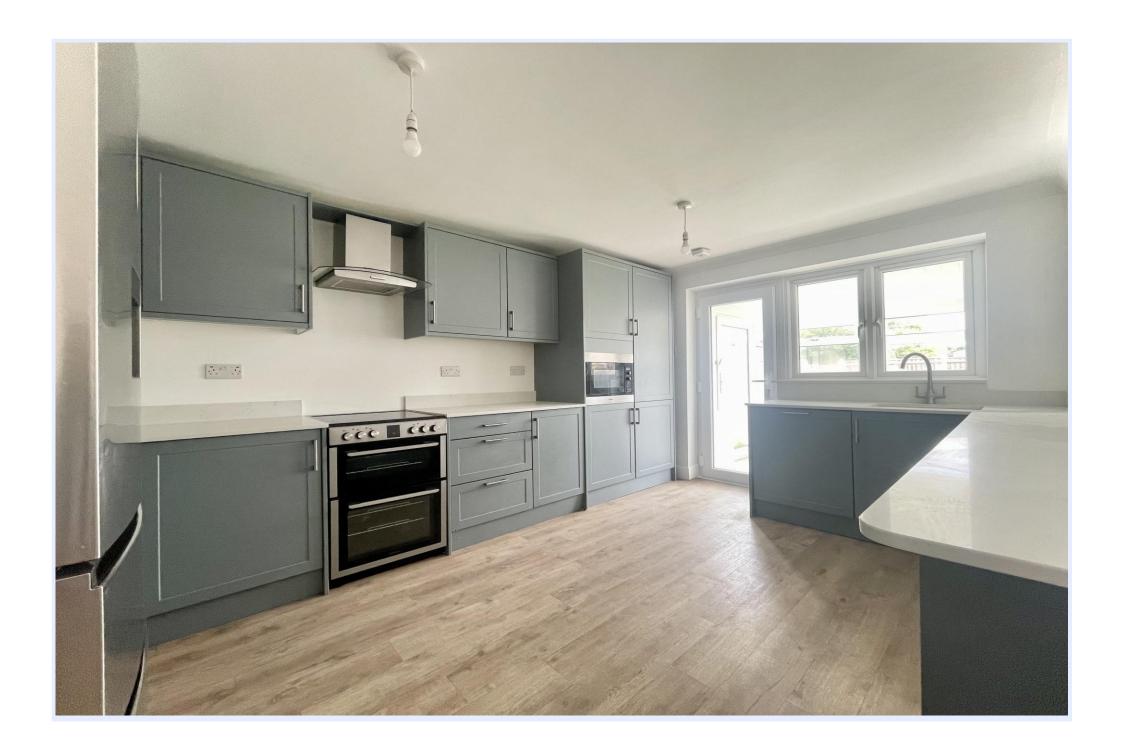

## The Property

- Spacious detached bungalow of nearly 1800 sq ft
- Four/Five bedrooms
- Two brand new bath/shower rooms
- Refitted modern kitchen with some Integrated appliances
- Open plan living accommodation
- Conservatory extension
- Sunny, private rear garden
- Gated driveway and rear access to a large garage
- Council Tax Band 'E' £2,777.61
- EPC rating 'D'