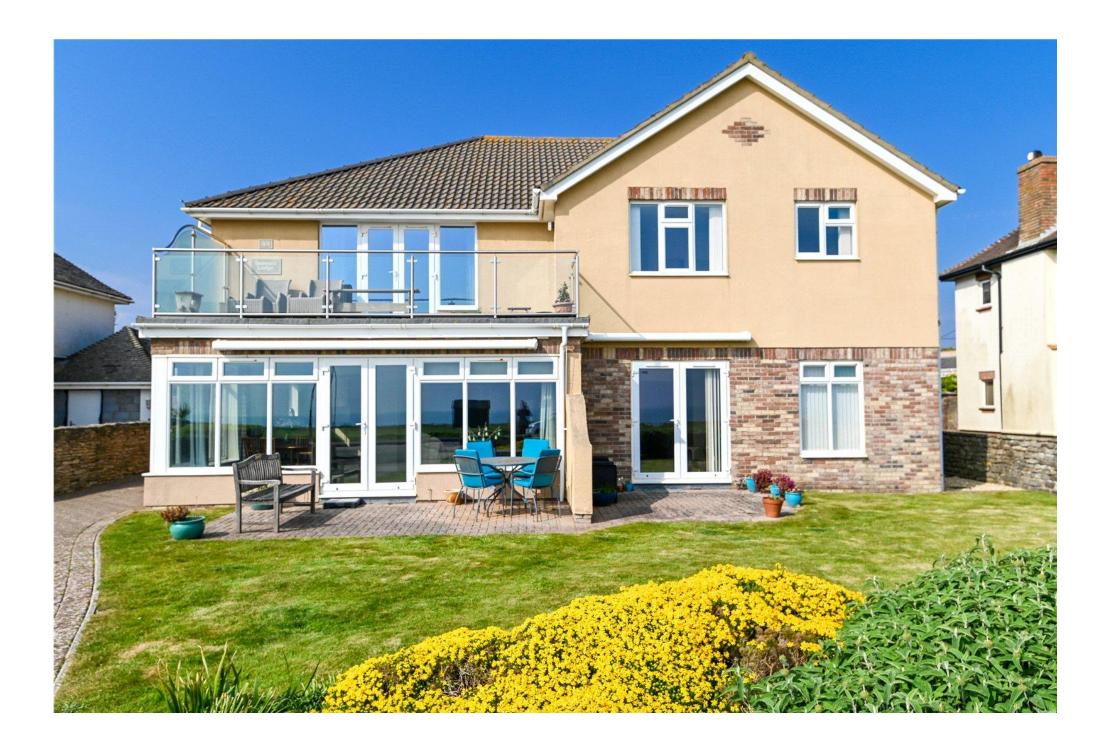

# 44A Marine Drive East Barton on Sea New Milton Hampshire BH25 7DX

A superbly positioned clifftop apartment forming part of a small and prestigious modern development and benefitting from stunning panoramic sea and coastal views incorporating the Isle Of Wight, the Needles and Hengistbury Head. The property is offered with no forward chain and other features include a superb large sitting/dining room with large picture windows to both south and west aspects taking full advantage of the fabulous views, a good sized modern kitchen with a useful separate utility room, a private entrance, a fantastic master bedroom suite with a walk in wardrobe and ensuite shower room, a garage, well maintained communal gardens and a private south facing patio. The property offers excellent large room sizes and an internal viewing is strongly recommended.

## The Property

The private entrance leads to the main entrance hall with recessed ceiling spotlights.

Stunning large L-shaped sitting/dining room a feature built in media unit, recessed ceiling spotlights, large picture windows to both south and west aspects taking full advantage of the amazing sea and coastal views and twin UPVC double glazed casement doors lead directly onto the private south facing patio.

### Gardens & Grounds

The property sits in its own well maintained communal grounds and gardens, the upkeep of which is paid for out of the annual maintenance.

There is an area of private south facing patio adjoining the sitting room taking full advantage of the fantastic views and there is a garage in the block to the rear with an up and over door.