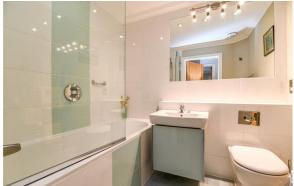

Luxury bathroom fitted with a high quality white suite comprising a Villeroy and Bosch tiled panel bath with an independent Grohe shower over, wash basin with storage beneath, WC, chrome ladder style heated towel rail, recessed ceiling spotlights, wall mirror, tiled flooring and an extractor fan.