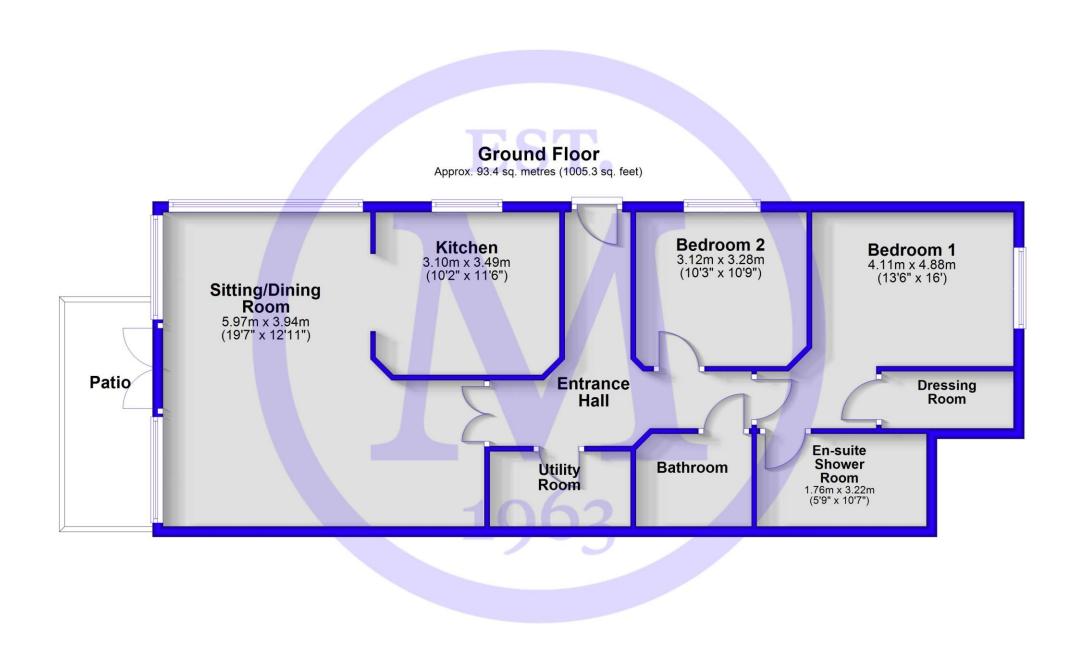

## Services

- Mains gas, electric, drainage and water
- Council Tax Band E
- Energy Performance Rating C

Total area: approx. 93.4 sq. metres (1005.3 sq. feet)

- Entrance Hall
- Sitting/Dining Room
- Kitchen
- Two Bedrooms
- Walk In Wardrobe
- En-Suite Shower Room
- Bathroom
- Utility Room
- Garage
- Private Patio
- Communal Gardens

## The Property

The private entrance leads to the main entrance hall with recessed ceiling spotlights.

Stunning large L-shaped sitting/dining room a feature built in media unit, recessed ceiling spotlights, large picture windows to both south and west aspects taking full advantage of the amazing sea and coastal views and twin UPVC double glazed casement doors lead directly onto the private south facing patio.

Kitchen fitted with a range of cream wall and base units with soft closing drawers and doors, granite worktops and upstands, undermounted one and a half bowl sink unit with mixer tap over and waste disposal unit, modern wall mounted Worchester gas fired boiler concealed in cupboard, integrated AEG dishwasher, Bosch electric oven and combination oven, Smeg five burner gas hob with extractor over, integrated Bosch fridge, pull out larder cupboard, under cupboard lighting and lovely far reaching sea and coastal views.

Useful separate utility room with space and plumbing for a washing machine and tumble dryer, tiled flooring and airing cupboard.

Two double bedrooms with the superb master bedroom suite benefitting from a walk in wardrobe and a fully tiled en-suite shower room fitted with a high quality white suite comprising a large shower cubicle with sliding glass shower screen, wash basin with storage beneath, WC, recessed ceiling spotlights, tiled flooring, chrome ladder style heated towel rail and an extractor fan.

Luxury bathroom fitted with a high quality white suite comprising a Villeroy and Bosch tiled panel bath with an independent Grohe shower over, wash basin with storage beneath, WC, chrome ladder style heated towel rail, recessed ceiling spotlights, wall mirror, tiled flooring and an extractor fan.

### Gardens & Grounds

The property sits in its own well maintained communal grounds and gardens, the upkeep of which is paid for out of the annual maintenance.

There is an area of private south facing patio adjoining the sitting room taking full advantage of the fantastic views and there is a garage in the block to the rear with an up and over door.