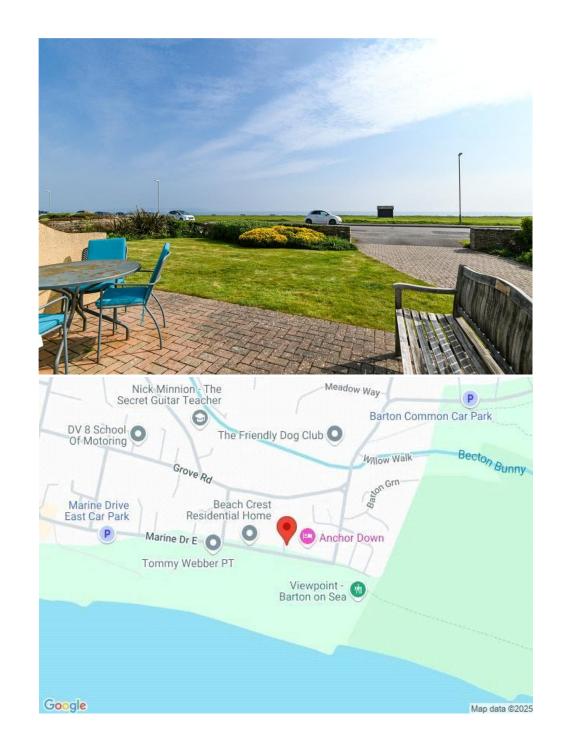

### Gardens & Grounds

The property sits in its own well maintained communal grounds and gardens, the upkeep of which is paid for out of the annual maintenance.

There is an area of private south facing patio adjoining the sitting room taking full advantage of the fantastic views and there is a garage in the block to the rear with an up and over door.

#### Situation

Barton on Sea is a suburb of New Milton and occupies an enviable position on a picturesque stretch of the Solent coastline with stunning views over Christchurch Bay to the Isle of Wight and beautiful coastal walks in both directions. Fuelled by its excellent location, the nearby open forest of the New Forest National Park, main line rail links to London Waterloo, quality schooling, luxury restaurants including the renowned Chewton Glen hotel and Pebble Beach on the cliff top, a links style 27 hole golf course, Barton on Sea is an extremely popular choice for those relocating to the coast.

#### **Directions**

From Mitchells turn right at the traffic lights and proceed along Station Road. Take the second turning right into Barton Court Road. At the crossroads continue across into Barton Court Avenue. Upon reaching the clifftop turn left into Marine Drive East where the property will be found on the left hand side.