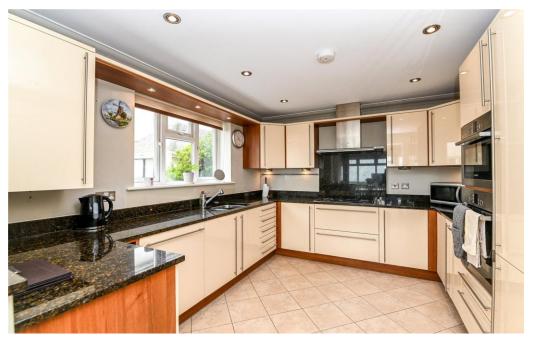

Kitchen fitted with a range of cream wall and base units with soft closing drawers and doors, granite worktops and upstands, undermounted one and a half bowl sink unit with mixer tap over and waste disposal unit, modern wall mounted Worchester gas fired boiler concealed in cupboard, integrated AEG dishwasher, Bosch electric oven and combination oven, Smeg five burner gas hob with extractor over, integrated Bosch fridge, pull out larder cupboard, under cupboard lighting and lovely far reaching sea and coastal views.