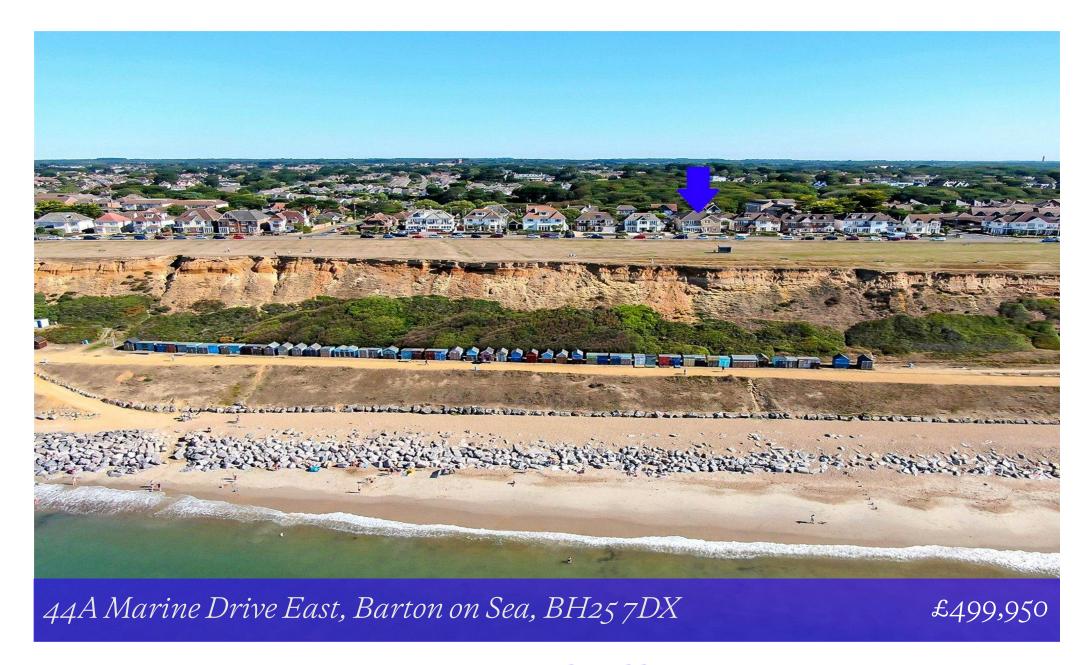

# 44A Marine Drive East Barton on Sea New Milton Hampshire BH25 7DX

A superbly positioned clifftop apartment forming part of a small and prestigious modern development and benefitting from stunning panoramic sea and coastal views incorporating the Isle Of Wight, the Needles and Hengistbury Head. The property is offered with no forward chain and other features include a superb large sitting/dining room with large picture windows to both south and west aspects taking full advantage of the fabulous views, a good sized modern kitchen with a useful separate utility room, a private entrance, a fantastic master bedroom suite with a walk in wardrobe and ensuite shower room, a garage, well maintained communal gardens and a private south facing patio. The property offers excellent large room sizes and an internal viewing is strongly recommended.

#### Situation

Barton on Sea is a suburb of New Milton and occupies an enviable position on a picturesque stretch of the Solent coastline with stunning views over Christchurch Bay to the Isle of Wight and beautiful coastal walks in both directions. Fuelled by its excellent location, the nearby open forest of the New Forest National Park, main line rail links to London Waterloo, quality schooling, luxury restaurants including the renowned Chewton Glen hotel and Pebble Beach on the cliff top, a links style 27 hole golf course, Barton on Sea is an extremely popular choice for those relocating to the coast.