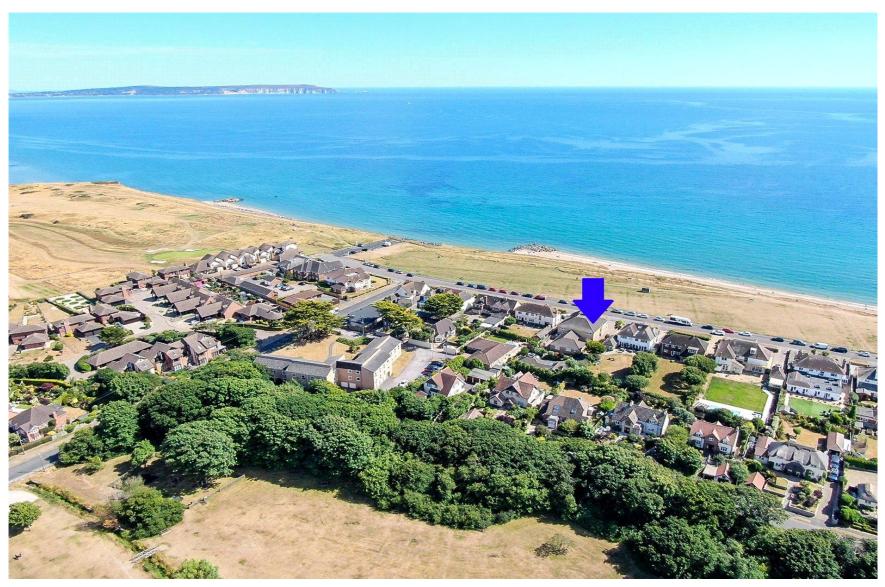

# 44A Marine Drive East Barton on Sea New Milton Hampshire BH25 7DX

A superbly positioned clifftop apartment forming part of a small and prestigious modern development and benefitting from stunning panoramic sea and coastal views incorporating the Isle Of Wight, the Needles and Hengistbury Head. The property is offered with no forward chain and other features include a superb large sitting/dining room with large picture windows to both south and west aspects taking full advantage of the fabulous views, a good sized modern kitchen with a useful separate utility room, a private entrance, a fantastic master bedroom suite with a walk in wardrobe and ensuite shower room, a garage, well maintained communal gardens and a private south facing patio. The property offers excellent large room sizes and an internal viewing is strongly recommended.

#### Situation

Barton on Sea is a suburb of New Milton and occupies an enviable position on a picturesque stretch of the Solent coastline with stunning views over Christchurch Bay to the Isle of Wight and beautiful coastal walks in both directions. Fuelled by its excellent location, the nearby open forest of the New Forest National Park, main line rail links to London Waterloo, quality schooling, luxury restaurants including the renowned Chewton Glen hotel and Pebble Beach on the cliff top, a links style 27 hole golf course, Barton on Sea is an extremely popular choice for those relocating to the coast.