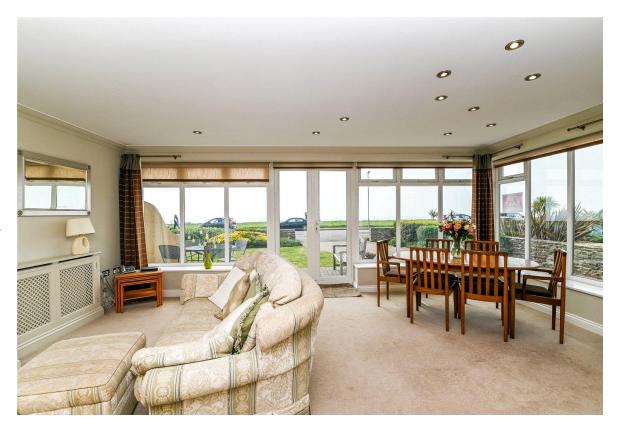

## The Property

The private entrance leads to the main entrance hall with recessed ceiling spotlights.

Stunning large L-shaped sitting/dining room a feature built in media unit, recessed ceiling spotlights, large picture windows to both south and west aspects taking full advantage of the amazing sea and coastal views and twin UPVC double glazed casement doors lead directly onto the private south facing patio.

### Gardens & Grounds

The property sits in its own well maintained communal grounds and gardens, the upkeep of which is paid for out of the annual maintenance.

There is an area of private south facing patio adjoining the sitting room taking full advantage of the fantastic views and there is a garage in the block to the rear with an up and over door.