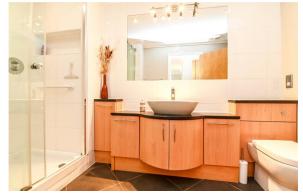

Useful separate utility room with space and plumbing for a washing machine and tumble dryer, tiled flooring and airing cupboard.

Two double bedrooms with the superb master bedroom suite benefitting from a walk in wardrobe and a fully tiled en-suite shower room fitted with a high quality white suite comprising a large shower cubicle with sliding glass shower screen, wash basin with storage beneath, WC, recessed ceiling spotlights, tiled flooring, chrome ladder style heated towel rail and an extractor fan.