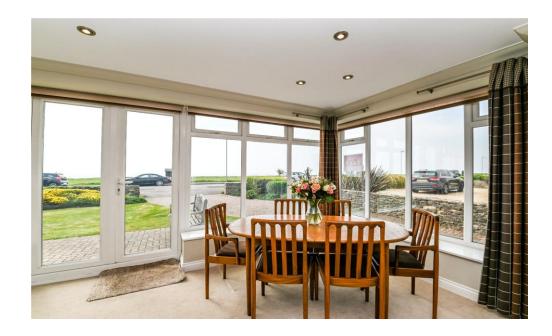

## The Property

The private entrance leads to the main entrance hall with recessed ceiling spotlights.

Stunning large L-shaped sitting/dining room a feature built in media unit, recessed ceiling spotlights, large picture windows to both south and west aspects taking full advantage of the amazing sea and coastal views and twin UPVC double glazed casement doors lead directly onto the private south facing patio.