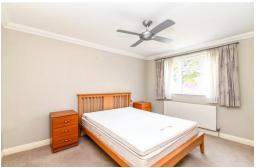

Useful separate utility room with space and plumbing for a washing machine and tumble dryer, tiled flooring and airing cupboard.

Two double bedrooms with the superb master bedroom suite benefitting from a walk in wardrobe and a fully tiled en-suite shower room fitted with a high quality white suite comprising a large shower cubicle with sliding glass shower screen, wash basin with storage beneath, WC, recessed ceiling spotlights, tiled flooring, chrome ladder style heated towel rail and an extractor fan.