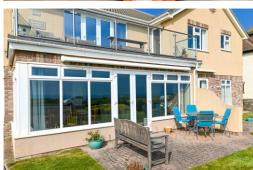

## The Property

The private entrance leads to the main entrance hall with recessed ceiling spotlights.

Stunning large L-shaped sitting/dining room a feature built in media unit, recessed ceiling spotlights, large picture windows to both south and west aspects taking full advantage of the amazing sea and coastal views and twin UPVC double glazed casement doors lead directly onto the private south facing patio.

### Gardens & Grounds

The property sits in its own well maintained communal grounds and gardens, the upkeep of which is paid for out of the annual maintenance.

There is an area of private south facing patio adjoining the sitting room taking full advantage of the fantastic views and there is a garage in the block to the rear with an up and over door.