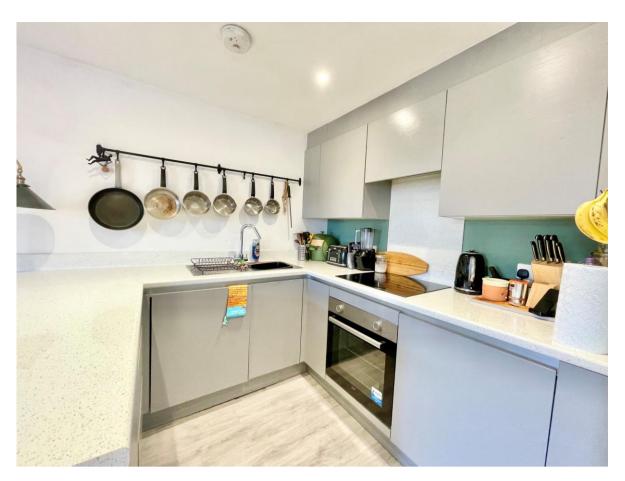

- A beautifully presented one bedroom first floor apartment (no lift)
- Bright and airy living/dining/kitchen
- Kitchen with quality integrated appliances
- Gas fired central heating & upvc double glazing
- Modern bathroom fittings
- There is a lockable communal bike store
- Maintenance £1800 p/a (999 year lease from 2021)
- 6 years new build warranty remaining
- Shared freehold, thus no ground rent payable
- Remainder of 999 year lease
- Situated in this excellent location within a stone's throw of the main high street with its array of shops and eateries, the cliff top and beach is a little further on
- EPC 'C'
- Council Tax 'A' £1525.20