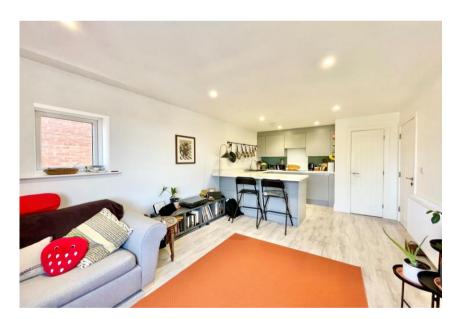

- A beautifully presented one bedroom first floor apartment (no lift)
- Bright and airy living/dining/kitchen
- Kitchen with quality integrated appliances
- Gas fired central heating & upvc double glazing
- Modern bathroom fittings
- There is a lockable communal bike store
- Maintenance £1800 p/a (999 year lease from 2021)
- 6 years new build warranty remaining
- Shared freehold, thus no ground rent payable
- Remainder of 999 year lease
- Situated in this excellent location within a stone's throw of the main high street with its array of shops and eateries, the cliff top and beach is a little further on
- EPC 'C'
- Council Tax 'A' £1525.20