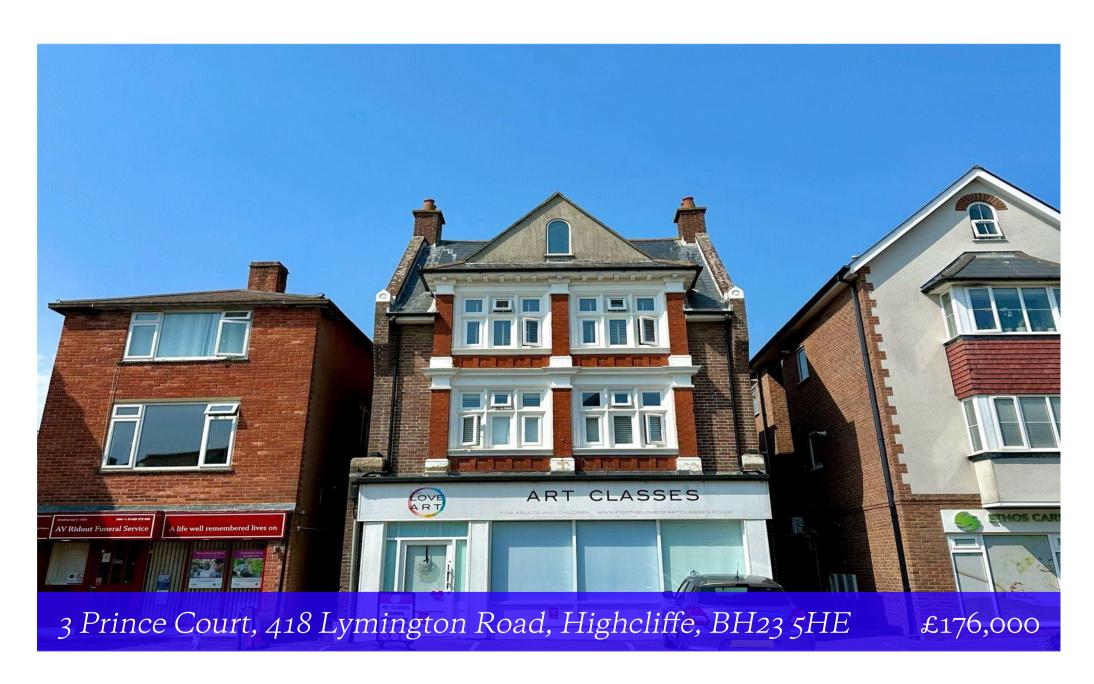

## 3 Prince Court, 418 Lymington Road Highcliffe On Sea, Christchurch, BH23 5HE

An immaculately presented one bedroom apartment in the heart of Highcliffe town centre, benefiting from a share of freehold. This very smart apartment would suit a first time buyer or make an ideal investment buy.

- A beautifully presented one bedroom first floor apartment (no lift)
- Bright and airy living/dining/kitchen
- Kitchen with quality integrated appliances
- Gas fired central heating & upvc double glazing
- Modern bathroom fittings
- There is a lockable communal bike store
- Maintenance £1800 p/a (999 year lease from 2021)
- 6 years new build warranty remaining
- Shared freehold, thus no ground rent payable
- Remainder of 999 year lease
- Situated in this excellent location within a stone's throw of the main high street with its array of shops and eateries, the cliff top and beach is a little further on
- EPC 'C'
- Council Tax 'A' £1525.20