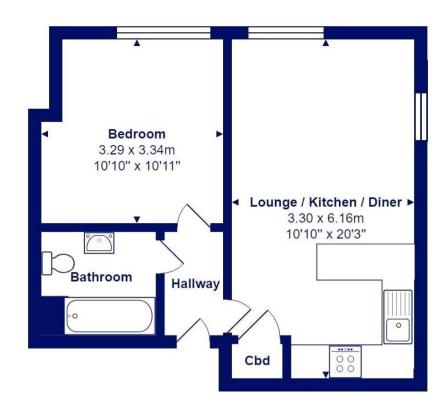

Total Area: 38.3 m<sup>2</sup> ... 412 ft<sup>2</sup>

- A beautifully presented one bedroom first floor apartment (no lift)
- Bright and airy living/dining/kitchen
- Kitchen with quality integrated appliances
- Gas fired central heating & upvc double glazing
- Modern bathroom fittings
- There is a lockable communal bike store
- Maintenance £1800 p/a (999 year lease from 2021)
- 6 years new build warranty remaining
- Shared freehold, thus no ground rent payable
- Remainder of 999 year lease
- Situated in this excellent location within a stone's throw of the main high street with its array of shops and eateries, the cliff top and beach is a little further on
- EPC 'C'
- Council Tax 'A' £1525.20