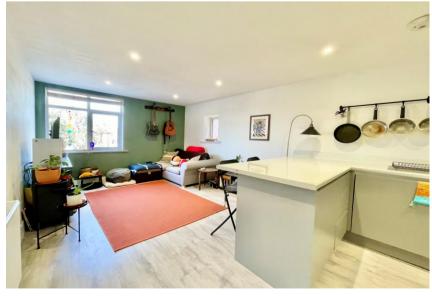

- A beautifully presented one bedroom first floor apartment (no lift)
- Bright and airy living/dining/kitchen
- Kitchen with quality integrated appliances
- Gas fired central heating & upvc double glazing
- Modern bathroom fittings
- There is a lockable communal bike store
- Maintenance £1800 p/a (999 year lease from 2021)
- 6 years new build warranty remaining
- Shared freehold, thus no ground rent payable
- Remainder of 999 year lease
- Situated in this excellent location within a stone's throw of the main high street with its array of shops and eateries, the cliff top and beach is a little further on
- EPC 'C'
- Council Tax 'A' £1525.20