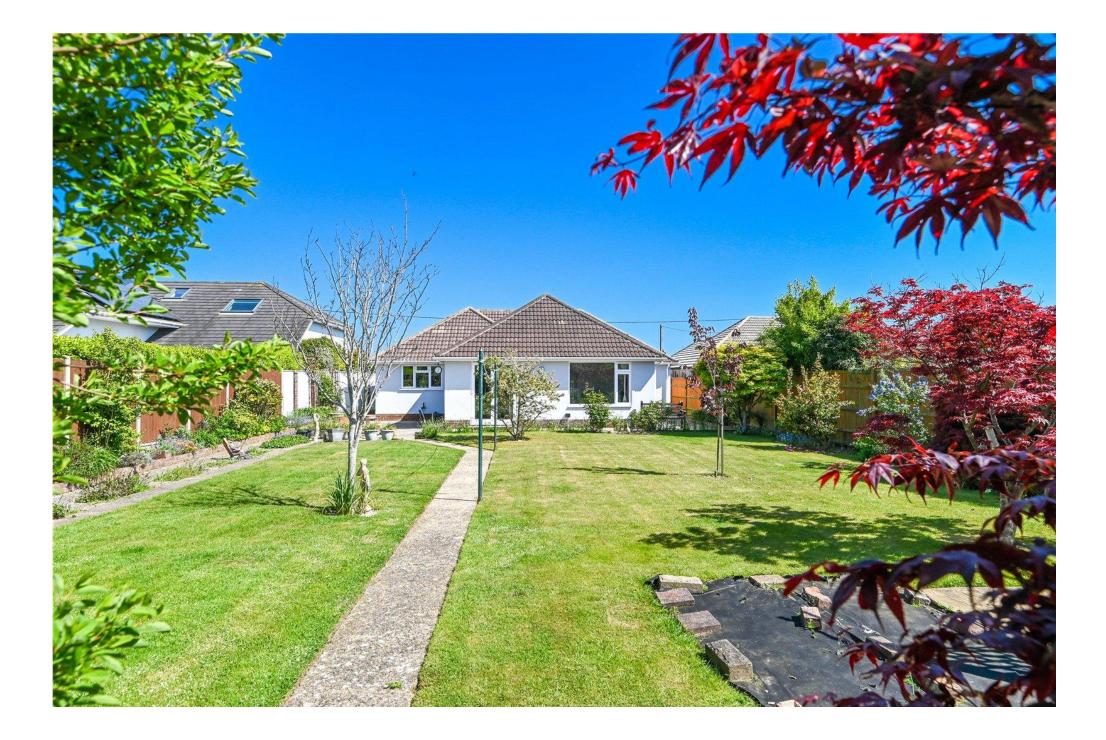

## Gardens & Grounds

The property sits on a beautifully landscaped plot with the front garden laid mainly to block paviour and accessed via a timber five bar gate providing excellent off road parking and leading to the attached garage with up and over door, power and light. The remainder of the front garden is laid mainly to shingle borders for ease of maintenance.

The superb rear garden has a large area of Indian sandstone patio adjoining the rear of the property with the remainder laid mainly to wellkept lawn with mature and colourful flower and shrub borders, timber garden shed with adjoining store, greenhouse, all enjoying a good degree of privacy and a sunny westerly aspect.