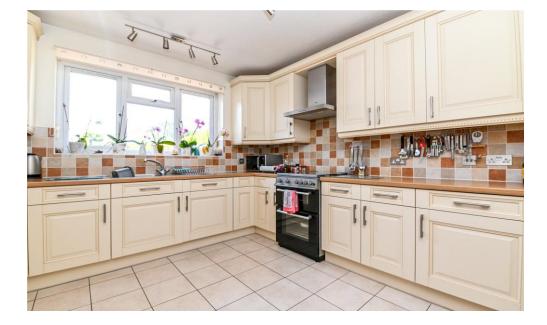

Kitchen/breakfast room fitted with a range of modern wall and base units with soft closing drawers and doors and a contrasting timber effect worktop with an inset sink unit with mixer tap over, integrated dishwasher, space for tall fridge/freezer, cooker and a kitchen table, part tiled walls, tiled flooring, under cupboard lighting and a lovely outlook over the rear garden.