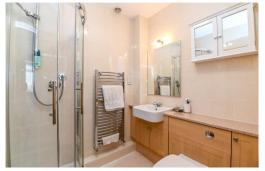

Four double bedrooms, two with feature bay windows and three with built in wardrobes.

Modern en-suite shower room to the master bedroom fitted with a white suite comprising a corner shower cubicle with an Aqualisa shower, wash basin with storage beneath, WC, timber effect flooring, fully tiled walls, a chrome ladder style heated towel rail and an extractor fan.