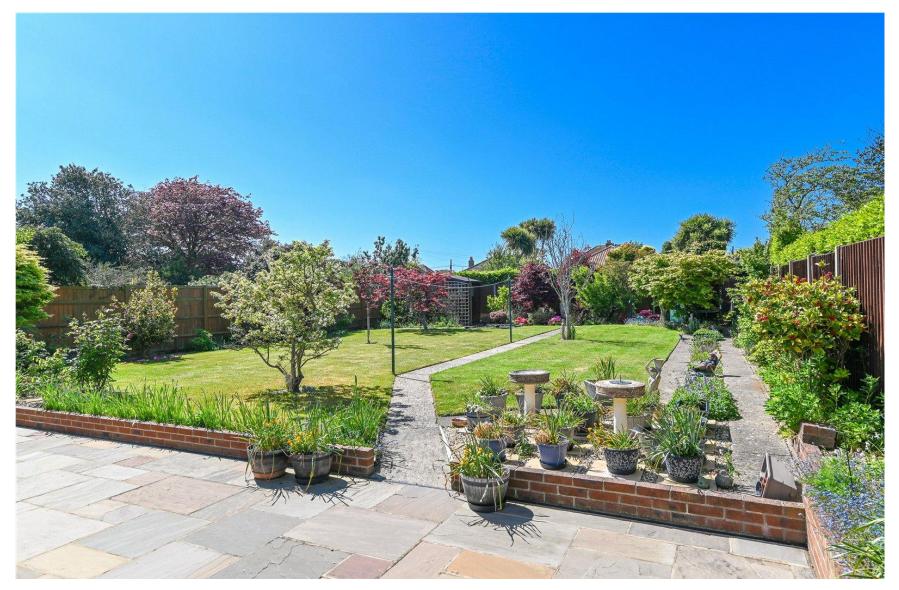

## Gardens & Grounds

The property sits on a beautifully landscaped plot with the front garden laid mainly to block paviour and accessed via a timber five bar gate providing excellent off road parking and leading to the attached garage with up and over door, power and light. The remainder of the front garden is laid mainly to shingle borders for ease of maintenance.

The superb rear garden has a large area of Indian sandstone patio adjoining the rear of the property with the remainder laid mainly to wellkept lawn with mature and colourful flower and shrub borders, timber garden shed with adjoining store, greenhouse, all enjoying a good degree of privacy and a sunny westerly aspect.