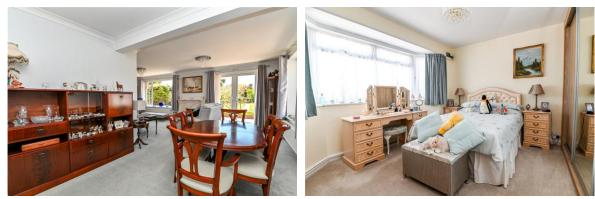

Kitchen/breakfast room fitted with a range of modern wall and base units with soft closing drawers and doors and a contrasting timber effect worktop with an inset sink unit with mixer tap over, integrated dishwasher, space for tall fridge/freezer, cooker and a kitchen table, part tiled walls, tiled flooring, under cupboard lighting and a lovely outlook over the rear garden.

Four double bedrooms, two with feature bay windows and three with built in wardrobes.

Modern en-suite shower room to the master bedroom fitted with a white suite comprising a corner shower cubicle with an Aqualisa shower, wash basin with storage beneath, WC, timber effect flooring, fully tiled walls, a chrome ladder style heated towel rail and an extractor fan.