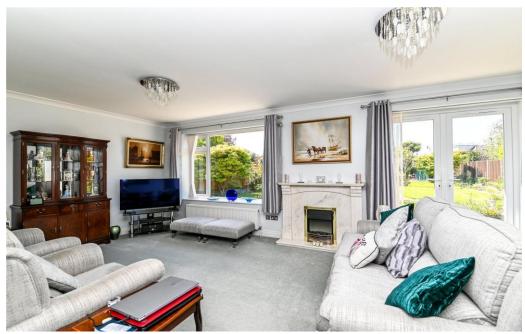

## The Property

UPVC double glazed porch with tiled flooring.

Spacious entrance hall with trap to the roof space with pull down ladder and a built in mirror fronted triple storage cupboard.

Stunning large double aspect sitting/dining room with a feature marble fireplace with an inset flame effect electric fire, twin UPVC double glazed doors onto the patio and a lovely private outlook over the rear garden.