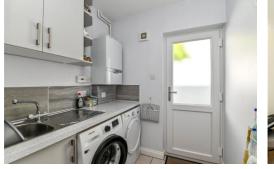

Useful separate utility room with space and plumbing for a washing machine and tumble dryer, a wall mounted Vaillant gas fired boiler, further storage cupboards, sink unit with mixer tap over, tiled flooring, a UPVC double glazed door to outside and an airing housing a Vaillant hot water cylinder.