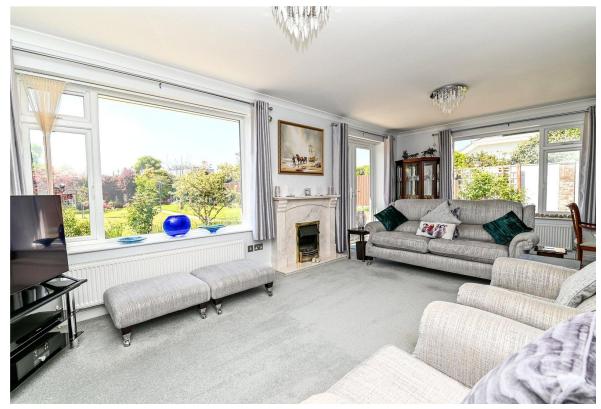

## The Property

UPVC double glazed porch with tiled flooring.

Spacious entrance hall with trap to the roof space with pull down ladder and a built in mirror fronted triple storage cupboard.

Stunning large double aspect sitting/dining room with a feature marble fireplace with an inset flame effect electric fire, twin UPVC double glazed doors onto the patio and a lovely private outlook over the rear garden.