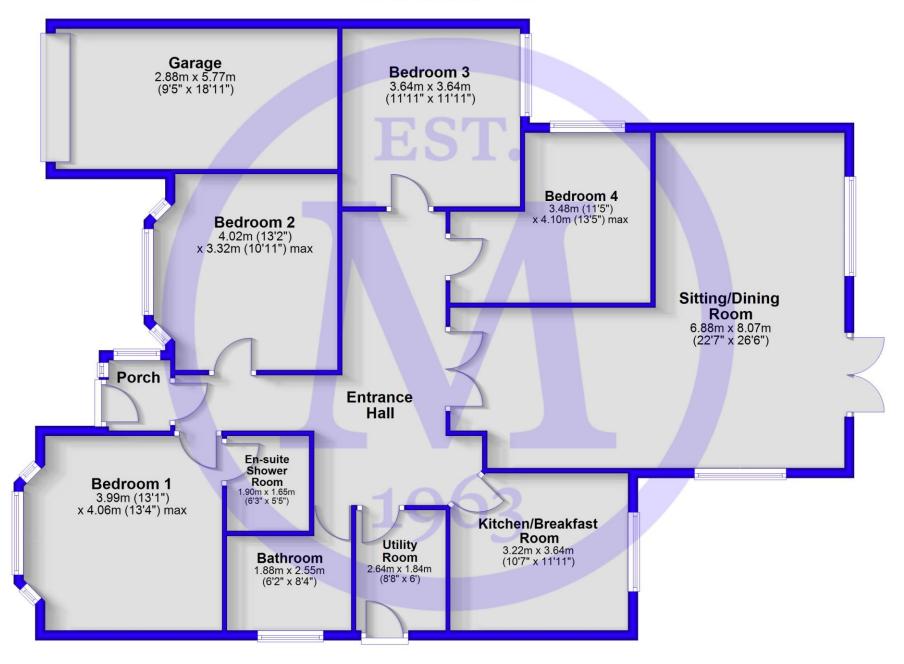

- Porch
- Entrance Hall
- Sitting/Dining Room
- Kitchen/Breakfast Room
- Utility Room
- Four Double Bedrooms
- En-Suite Shower Room
- Bathroom
- Garage
- Off Road Parking
- Private Gardens

## The Property

UPVC double glazed porch with tiled flooring.

Spacious entrance hall with trap to the roof space with pull down ladder and a built in mirror fronted triple storage cupboard.

Stunning large double aspect sitting/dining room with a feature marble fireplace with an inset flame effect electric fire, twin UPVC double glazed doors onto the patio and a lovely private outlook over the rear garden.

Kitchen/breakfast room fitted with a range of modern wall and base units with soft closing drawers and doors and a contrasting timber effect worktop with an inset sink unit with mixer tap over, integrated dishwasher, space for tall fridge/freezer, cooker and a kitchen table, part tiled walls, tiled flooring, under cupboard lighting and a lovely outlook over the rear garden.

Useful separate utility room with space and plumbing for a washing machine and tumble dryer, a wall mounted Vaillant gas fired boiler, further storage cupboards, sink unit with mixer tap over, tiled flooring, a UPVC double glazed door to outside and an airing housing a Vaillant hot water cylinder.

Four double bedrooms, two with feature bay windows and three with built in wardrobes.

Modern en-suite shower room to the master bedroom fitted with a white suite comprising a corner shower cubicle with an Aqualisa shower, wash basin with storage beneath, WC, timber effect flooring, fully tiled walls, a chrome ladder style heated towel rail and an extractor fan.

Fully tiled modern bathroom fitted with a modern white comprising a panel bath with a mixer tap and shower attachment over, separate corner shower unit with Aqualisa shower, wash basin, WC, timber effect flooring, a chrome ladder style heated towel rail and an extractor fan.

#### Services

- Mains gas, electric, drainage and water
- Council Tax Band D
- Energy Performance Rating To be confirmed

Floor Plan Approx. 162.2 sq. metres (1746.0 sq. feet)

Total area: approx. 162.2 sq. metres (1746.0 sq. feet)