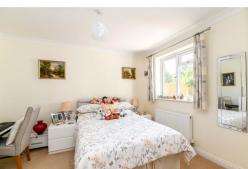

Four double bedrooms, two with feature bay windows and three with built in wardrobes.

Modern en-suite shower room to the master bedroom fitted with a white suite comprising a corner shower cubicle with an Aqualisa shower, wash basin with storage beneath, WC, timber effect flooring, fully tiled walls, a chrome ladder style heated towel rail and an extractor fan.