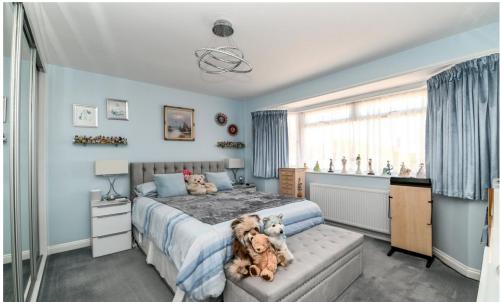

Four double bedrooms, two with feature bay windows and three with built in wardrobes.

Modern en-suite shower room to the master bedroom fitted with a white suite comprising a corner shower cubicle with an Aqualisa shower, wash basin with storage beneath, WC, timber effect flooring, fully tiled walls, a chrome ladder style heated towel rail and an extractor fan.