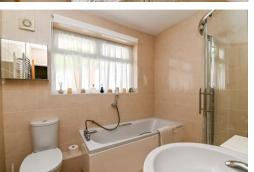

Fully tiled modern bathroom fitted with a modern white comprising a panel bath with a mixer tap and shower attachment over, separate corner shower unit with Aqualisa shower, wash basin, WC, timber effect flooring, a chrome ladder style heated towel rail and an extractor fan.