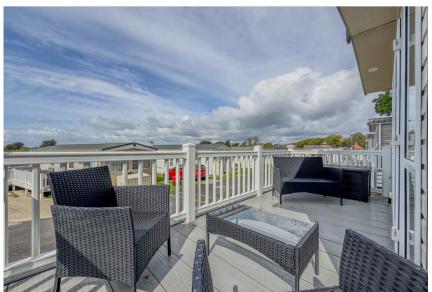

## Mitchells 1963 – TODAY

£54,000

An immaculate holiday caravan situated on the wonderful Hoburne Holiday Park. This used (2021) Sunseeker Spirit caravan measures 38ft x 12ft and features two bedrooms and lovely open plan living space that leads onto the sun deck and benefits from a parking space to the side of the caravan.

\*\*This caravan is for holiday use only and not residential\*\*

- First class condition inside and out with stylish fittings
- Two bedrooms
- Family shower room and en-suite wc to the main bedroom
- Beautiful kitchen/dining room with integrated appliances inc dishwasher, fridge/freezer & washer/dryer
- Generous living space with doors on to the sun deck
- Gas fired central heating
- Quiet position on the park, close to the main hub with restaurant, laundry, swimming pool etc
- Parking to the side of the caravan
- Use of the caravan for 11 months per annum (the site is shut Jan 6th-Feb 7th)
- License expires30/11/2036
- Annual pitch fee £7606.94 inc VAT
- Brilliant location just moments from award winning beaches at Friars Cliff
- Many items to be included in the sale, speak to the agent for further info