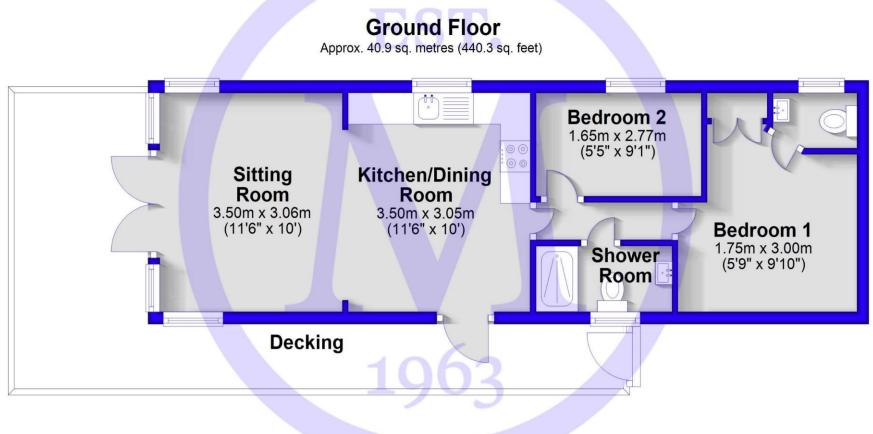

## Total area: approx. 40.9 sq. metres (440.3 sq. feet)

'Whilst every attempt has been made to ensure the accuracy of this floor plan, the measurements of doors, windows, rooms and any other items are approximate and no responsibility is taken for any error, omission or

## R36 Hoburne Park, Hoburne Lane Highcliffe, BH23 4HU