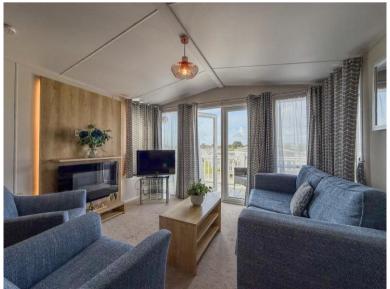

## Mitchells 1963 – TODAY

£54,000

An immaculate holiday caravan situated on the wonderful Hoburne Holiday Park. This used (2021) Sunseeker Spirit caravan measures 38ft x 12ft and features two bedrooms and lovely open plan living space that leads onto the sun deck and benefits from a parking space to the side of the caravan.

\*\*This caravan is for holiday use only and not residential\*\*

- First class condition inside and out with stylish fittings
- Two bedrooms
- Family shower room and en-suite wc to the main bedroom
- Beautiful kitchen/dining room with integrated appliances inc dishwasher, fridge/freezer & washer/dryer
- Generous living space with doors on to the sun deck
- Gas fired central heating
- Quiet position on the park, close to the main hub with restaurant, laundry, swimming pool etc
- Parking to the side of the caravan
- Use of the caravan for 11 months per annum (the site is shut Jan 6th-Feb 7th)
- License expires30/11/2036
- Annual pitch fee £7606.94 inc VAT
- Brilliant location just moments from award winning beaches at Friars Cliff
- Many items to be included in the sale, speak to the agent for further info