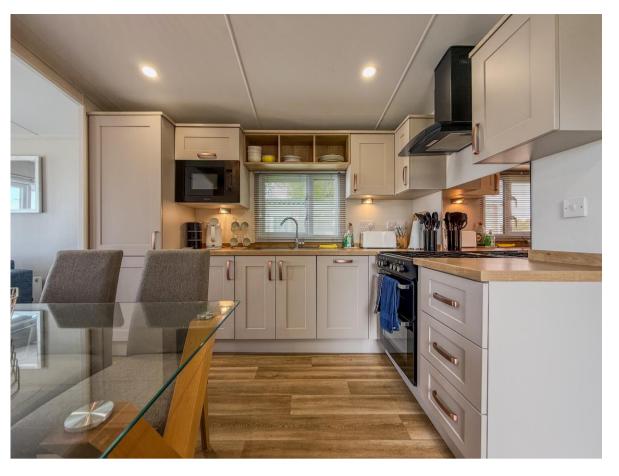

\*\*This caravan is for holiday use only and not residential\*\*

- First class condition inside and out with stylish fittings
- Two bedrooms
- Family shower room and en-suite wc to the main bedroom
- Beautiful kitchen/dining room with integrated appliances inc dishwasher, fridge/freezer & washer/dryer
- Generous living space with doors on to the sun deck
- Gas fired central heating
- Quiet position on the park, close to the main hub with restaurant, laundry, swimming pool etc
- Parking to the side of the caravan
- Use of the caravan for 11 months per annum (the site is shut Jan 6th-Feb 7th)
- License expires30/11/2036
- Annual pitch fee £7606.94 inc VAT
- Brilliant location just moments from award winning beaches at Friars Cliff
- Many items to be included in the sale, speak to the agent for further info