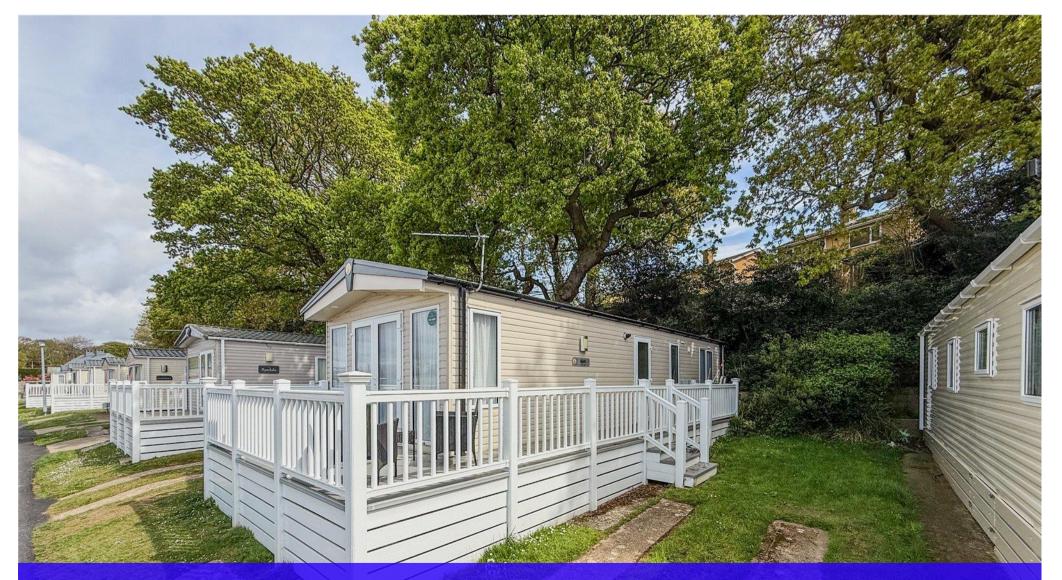

## Mitchells 1963 – TODAY

£54,000

An immaculate holiday caravan situated on the wonderful Hoburne Holiday Park. This used (2021) Sunseeker Spirit caravan measures 38ft x 12ft and features two bedrooms and lovely open plan living space that leads onto the sun deck and benefits from a parking space to the side of the caravan.

Situated in this quiet part of the park within a short distance to the excellent newly refurbished facilities (April 2025) that include indoor and outdoor pools, play area, bistro, coffee shop & entertainment room and bars.

\*\*This caravan is for holiday use only and not residential\*\*

- First class condition inside and out with stylish fittings
- Two bedrooms
- Family shower room and en-suite wc to the main bedroom
- Beautiful kitchen/dining room with integrated appliances inc dishwasher, fridge/freezer & washer/dryer
- Generous living space with doors on to the sun deck
- Gas fired central heating
- Quiet position on the park, close to the main hub with restaurant, laundry, swimming pool etc
- Parking to the side of the caravan
- Use of the caravan for 11 months per annum (the site is shut Jan 6th-Feb 7th)
- License expires30/11/2036
- Annual pitch fee £7606.94 inc VAT
- Brilliant location just moments from award winning beaches at Friars Cliff
- Many items to be included in the sale, speak to the agent for further info