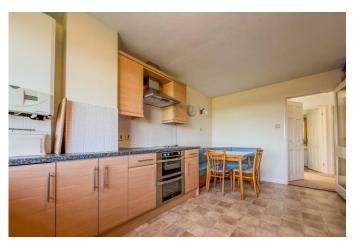

## The Property

- South facing sitting room with access to the grounds and cliff top
- Good size well fitted kitchen / diner
- Gas central heating
- UPVC double glazing
- Garage in nearby block
- Plenty of casual car parking
- Communal grounds and gardens
- 999 year lease from 24 June
  2003
- Shared freehold thus no ground rent
- Maintenance charge TBC
- NO FORWARD CHAIN
- Council Tax D '£2287.80
- EPC 'D'