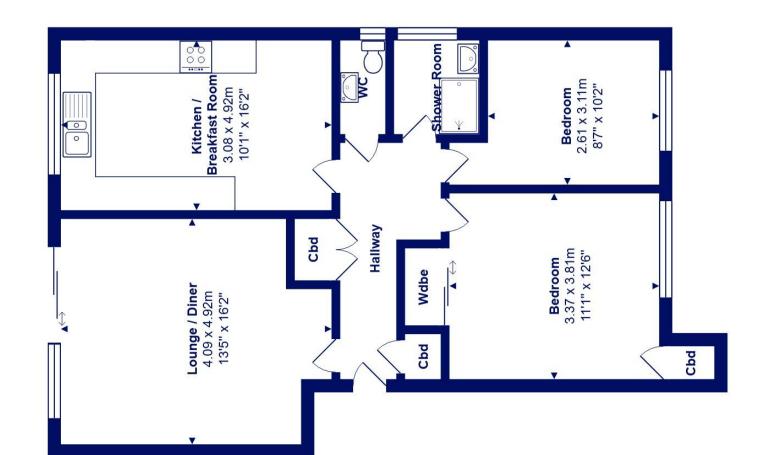

## Location

Total Area: 72.5  $m^2$  ... 781 ft² All measurements are approximate and for display purposes only

M1235 Printed by Ravensworth 01670 713330

mitchells.uk.com highcliffe@mitchells.uk.com 01425 272206 Highcliffe on Sea 284 Lymington Road Highcliffe on Sea BH23 4TH