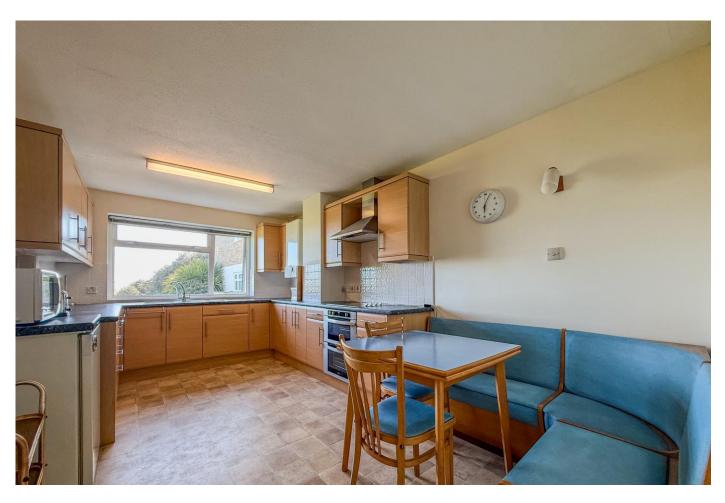

## The Property

- South facing sitting room with access to the grounds and cliff top
- Good size well fitted kitchen / diner
- Gas central heating
- UPVC double glazing
- Garage in nearby block
- Plenty of casual car parking
- Communal grounds and gardens
- 999 year lease from 24 June
  2003
- Shared freehold thus no ground rent
- Maintenance charge TBC
- NO FORWARD CHAIN
- Council Tax D '£2287.80
- EPC 'D'