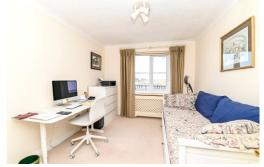

Two double bedrooms, both having wonderful far reaching sea and coastal views, with the master bedroom benefitting from a separate dressing area with built-in wardrobes and an en-suite shower room fitted with a high quality white suite comprising a shower cubicle with a thermostatically controlled shower, wash basin with storage beneath, WC, tiled flooring, fully tiled walls, built-in storage, a chrome ladder style heated towel rail, recessed ceiling spotlights, and an extractor fan.