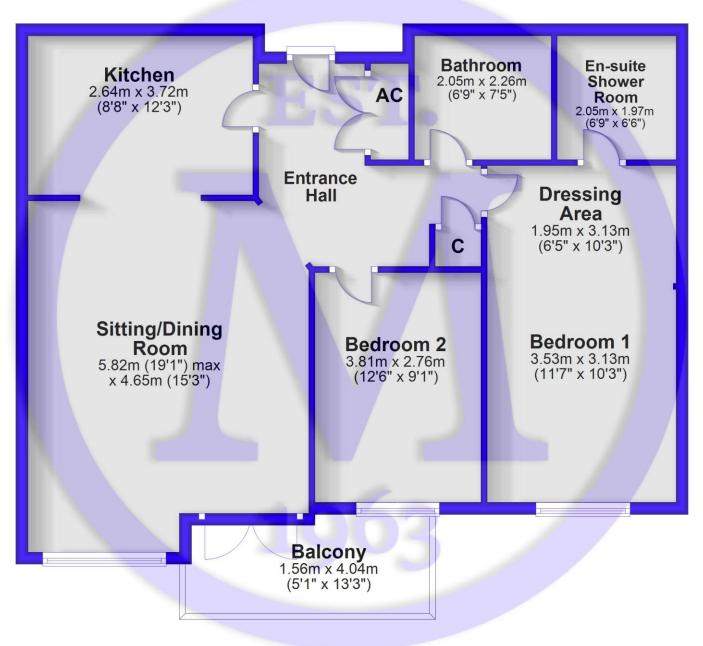

#### **Fourth Floor**

Approx. 84.2 sq. metres (906.8 sq. feet)

Total area: approx. 84.2 sq. metres (906.8 sq. feet)

## The Property

Communal entrance hall with security entry system, leading to the high quality communal hallway with stairs and a passenger lift leading to the fourth floor.

Entrance hall with double cloaks cupboard, security entry phone, and a further storage cupboard.

Lovely sitting/dining room with twin casement doors onto the balcony and picture windows, taking full advantage of the stunning views on offer.

Balcony with paved flooring, a timber balustrade, and wonderful far reaching sea and coastal views.

Luxury kitchen fitted with a range of high quality units, soft closing drawers and doors, a contrasting light stone worktop with an undermounted sink unit with a mixer tap over, integrated Siemens electric oven, warming drawer, five burner gas hob and extractor fan, under cupboard lighting, integrated Siemens dishwasher, full height fridge, separate full height freezer, tiled flooring, and recessed ceiling spotlights.

Two double bedrooms, both having wonderful far reaching sea and coastal views, with the master bedroom benefitting from a separate dressing area with built-in wardrobes and an en-suite shower room fitted with a high quality white suite comprising a shower cubicle with a thermostatically controlled shower, wash basin with storage beneath, WC, tiled flooring, fully tiled walls, built-in storage, a chrome ladder style heated towel rail, recessed ceiling spotlights, and an extractor fan.

Luxury bathroom fitted with a high quality Villeroy and Boch suite comprising a tiled panel bath with a mixer tap and shower attachment over, wash basin with storage beneath, WC, recessed lighting, storage, fully tiled walls, ladder style heated towel rail, recessed ceiling spotlights, and an extractor fan.