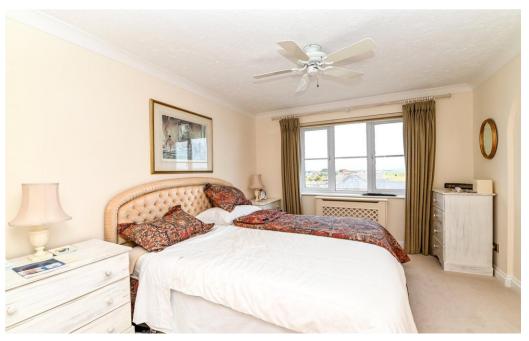

Two double bedrooms, both having wonderful far reaching sea and coastal views, with the master bedroom benefitting from a separate dressing area with built-in wardrobes and an en-suite shower room fitted with a high quality white suite comprising a shower cubicle with a thermostatically controlled shower, wash basin with storage beneath, WC, tiled flooring, fully tiled walls, built-in storage, a chrome ladder style heated towel rail, recessed ceiling spotlights, and an extractor fan.