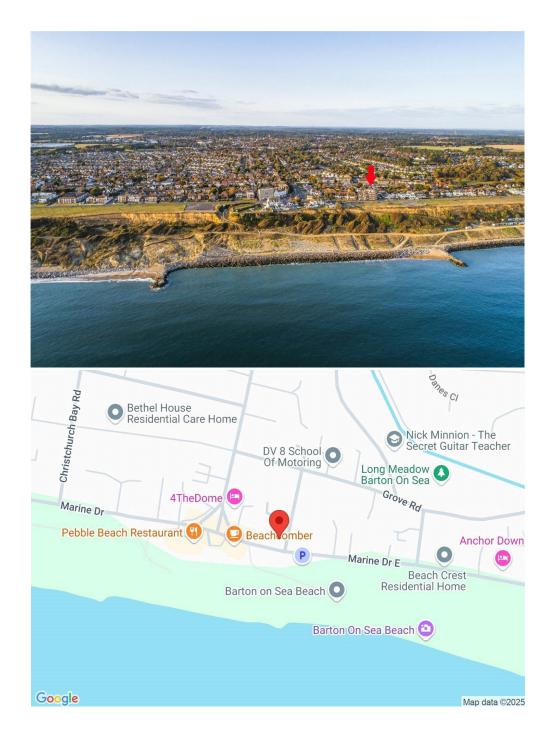

### Situation

Barton on Sea, a charming suburb of New Milton, enjoys a prime location along a picturesque stretch of the Solent coastline. With sweeping views across Christchurch Bay to the Isle of Wight and access to stunning coastal walks in both directions, it's a haven for nature lovers and outdoor enthusiasts. Its popularity is further enhanced by proximity to the open landscapes of the New Forest National Park, direct mainline rail links to London Waterloo, and a range of high-quality amenities. These include excellent schools, fine dining at the renowned Chewton Glen Hotel and Pebble Beach restaurant, and a 27-hole links-style golf course. Offering a perfect blend of natural beauty, convenience, and luxury, Barton on Sea continues to attract those seeking an exceptional coastal lifestyle.

#### **Directions**

From Mitchells turn right at the traffic lights and proceed along Station Road. Take the second turning right into Barton Court Road. At the crossroads continue across into Barton Court Avenue. Upon reaching the sea front turn left into Marine Drive East, where the property will be found on the corner of First Marine Avenue.