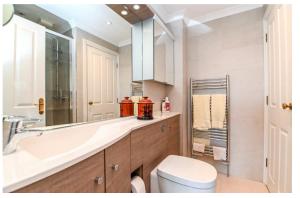

Two double bedrooms, both having wonderful far reaching sea and coastal views, with the master bedroom benefitting from a separate dressing area with built-in wardrobes and an en-suite shower room fitted with a high quality white suite comprising a shower cubicle with a thermostatically controlled shower, wash basin with storage beneath, WC, tiled flooring, fully tiled walls, built-in storage, a chrome ladder style heated towel rail, recessed ceiling spotlights, and an extractor fan.