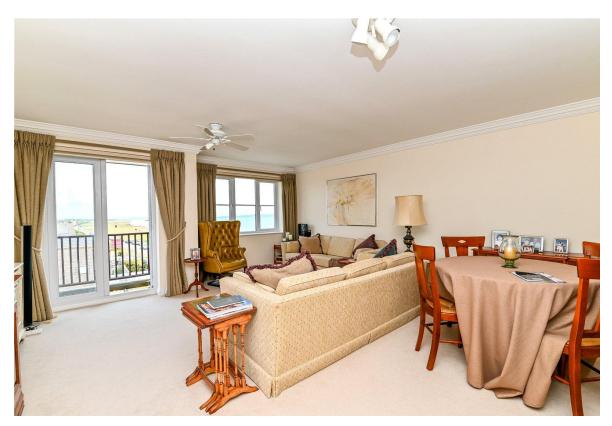

Lovely sitting/dining room with twin casement doors onto the balcony and picture windows, taking full advantage of the stunning views on offer.

Balcony with paved flooring, a timber balustrade, and wonderful far reaching sea and coastal views.

Luxury kitchen fitted with a range of high quality units, soft closing drawers and doors, a contrasting light stone worktop with an undermounted sink unit with a mixer tap over, integrated Siemens electric oven, warming drawer, five burner gas hob and extractor fan, under cupboard lighting, integrated Siemens dishwasher, full height fridge, separate full height freezer, tiled flooring, and recessed ceiling spotlights.