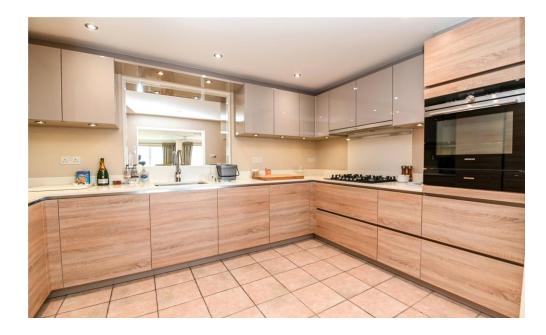

Luxury kitchen fitted with a range of high quality units, soft closing drawers and doors, a contrasting light stone worktop with an undermounted sink unit with a mixer tap over, integrated Siemens electric oven, warming drawer, five burner gas hob and extractor fan, under cupboard lighting, integrated Siemens dishwasher, full height fridge, separate full height freezer, tiled flooring, and recessed ceiling spotlights.