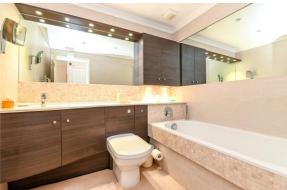

Luxury bathroom fitted with a high quality Villeroy and Boch suite comprising a tiled panel bath with a mixer tap and shower attachment over, wash basin with storage beneath, WC, recessed lighting, storage, fully tiled walls, ladder style heated towel rail, recessed ceiling spotlights, and an extractor fan.