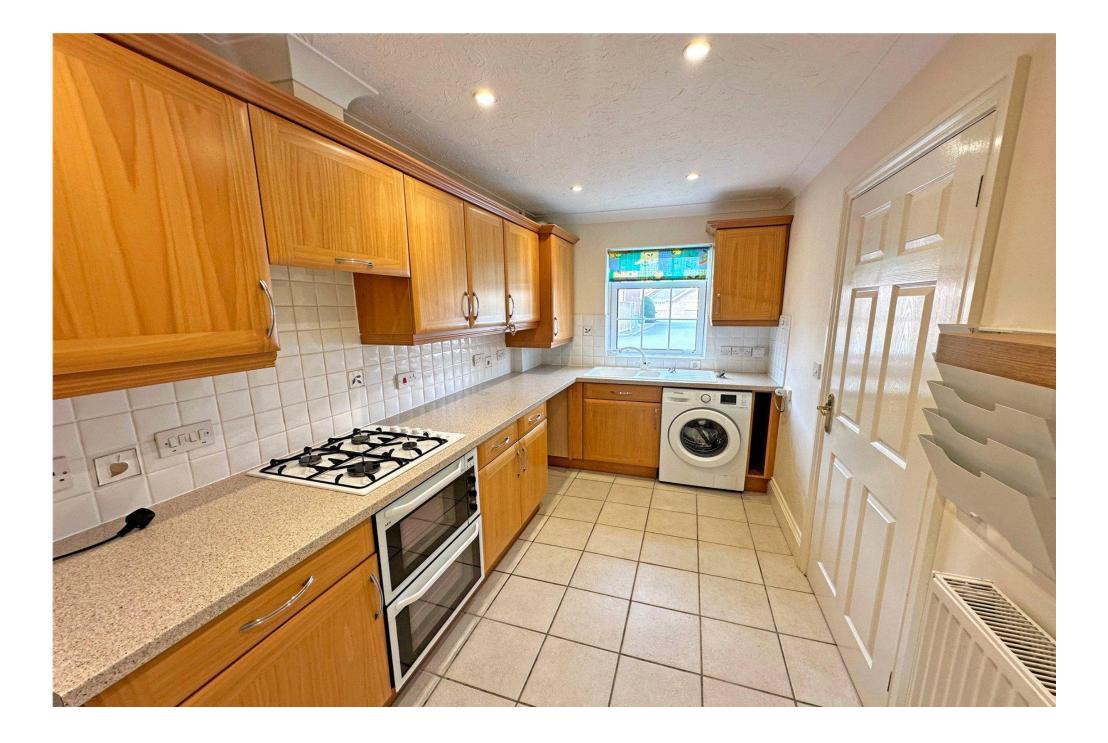

# The Property

Entrance hall with useful coat hooks, stairs to first floor landing and central heating thermostat.

The kitchen is fitted with a lovely range of solid wood wall and base units with a contrasting worktop, one and a half bowl sink with mixer tap over and drainer, space and plumbing for a washing machine, tumble dryer and tall stand up fridge/freezer and integrated appliances include a four burner gas hob with extractor fan over, undercounter oven and wall mounted combination boiler.