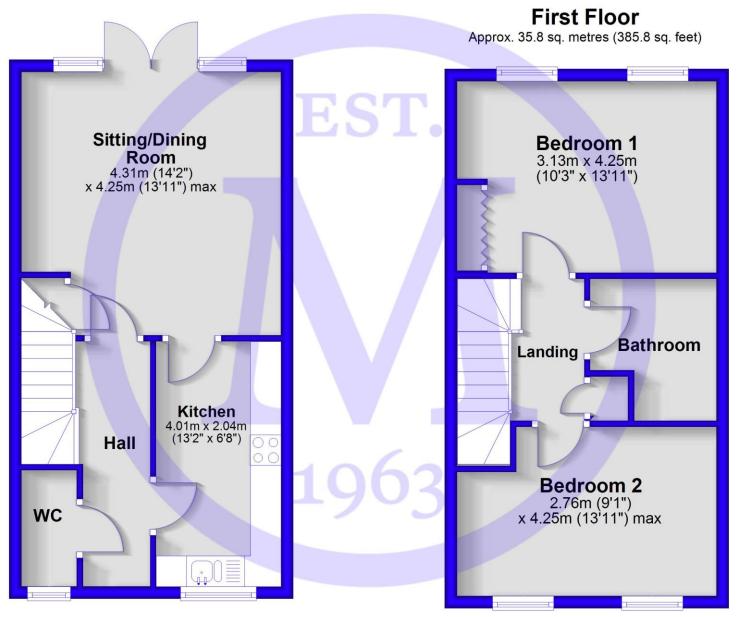

On the first flooring landing is a hatch to the loft space and a useful storage cupboard.

The master bedroom is situated at the rear of the property with a bright southerly aspect, a lovely range of built in wardrobes, two sash style windows and enjoys views over the rear garden.

Bedroom two is situated at the front of the property and is a lovely double bedroom with ample space for storage and two UPVC sash style windows.

The family bathroom has a white suite comprising a panel bath with a mixer tap over and hand held shower attachment, shower curtain, WC, pedestal wash hand basin with mixer tap over, mirror fronted medicine cabinet, wall mounted light with built in shaver point, timber effect flooring and an extractor fan.

#### **Ground Floor**

Approx. 35.7 sq. metres (384.7 sq. feet)

Total area: approx. 71.6 sq. metres (770.6 sq. feet)