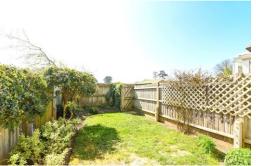

## Gardens & Grounds

The front of the property there are two allocated parking spaces laid to block paviour with a path leading to the front door.

The rear garden has a bright southerly aspect and is private and secluded backing onto open playing fields and the local private school with high level fencing making it extremely private and secluded with a rear gate for access, mature borders, large area of patio and with the rest of the garden laid to lawn.