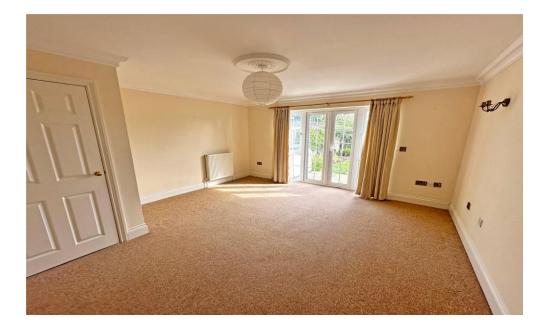

The cloakroom is fitted with a white suite comprising a WC, wall hung wash hand basin with tiled splashback, radiator, electrical consumer unit and a UPVC sash style window.

The sitting/dining room is a particularly bright room with a southerly aspect, double casement doors leading out onto the patio and rear garden, understairs storage cupboard and two double radiators.