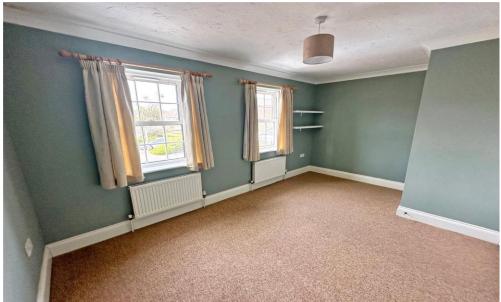

On the first flooring landing is a hatch to the loft space and a useful storage cupboard.

The master bedroom is situated at the rear of the property with a bright southerly aspect, a lovely range of built in wardrobes, two sash style windows and enjoys views over the rear garden.

Bedroom two is situated at the front of the property and is a lovely double bedroom with ample space for storage and two UPVC sash style windows.

The family bathroom has a white suite comprising a panel bath with a mixer tap over and hand held shower attachment, shower curtain, WC, pedestal wash hand basin with mixer tap over, mirror fronted medicine cabinet, wall mounted light with built in shaver point, timber effect flooring and an extractor fan.