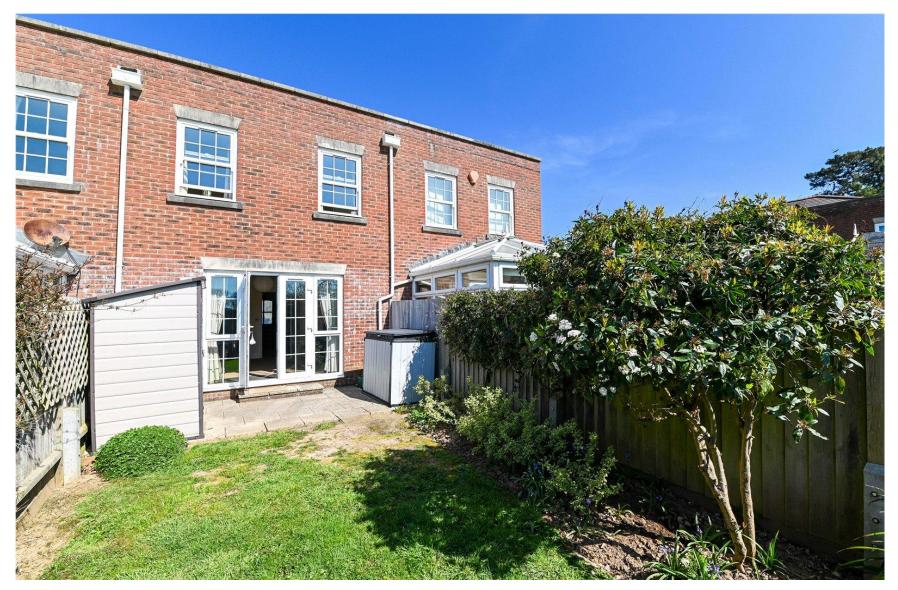

The cloakroom is fitted with a white suite comprising a WC, wall hung wash hand basin with tiled splashback, radiator, electrical consumer unit and a UPVC sash style window.

The sitting/dining room is a particularly bright room with a southerly aspect, double casement doors leading out onto the patio and rear garden, understairs storage cupboard and two double radiators.

## Gardens & Grounds

The front of the property there are two allocated parking spaces laid to block paviour with a path leading to the front door.

The rear garden has a bright southerly aspect and is private and secluded backing onto open playing fields and the local private school with high level fencing making it extremely private and secluded with a rear gate for access, mature borders, large area of patio and with the rest of the garden laid to lawn.