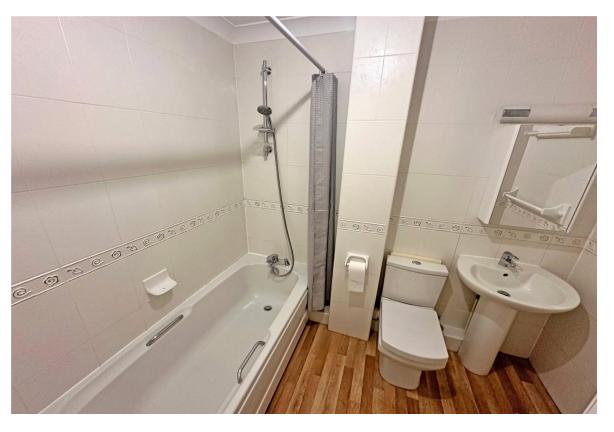

Bedroom two is situated at the front of the property and is a lovely double bedroom with ample space for storage and two UPVC sash style windows.

The family bathroom has a white suite comprising a panel bath with a mixer tap over and hand held shower attachment, shower curtain, WC, pedestal wash hand basin with mixer tap over, mirror fronted medicine cabinet, wall mounted light with built in shaver point, timber effect flooring and an extractor fan.