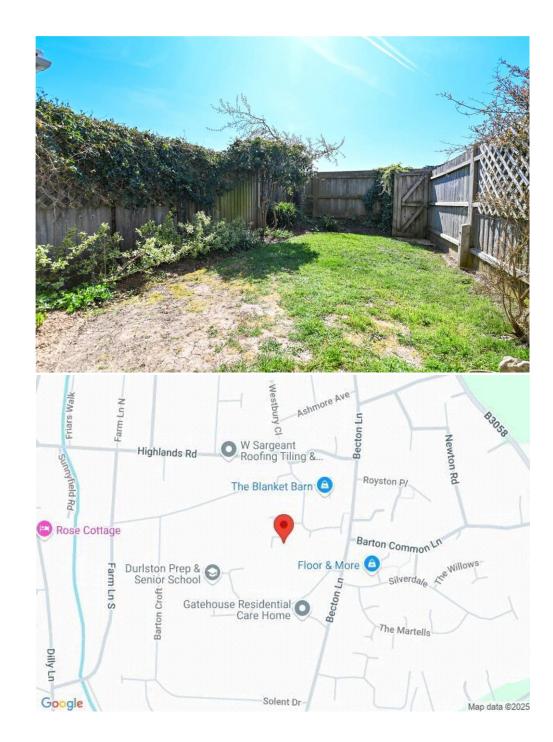

## Gardens & Grounds

The front of the property there are two allocated parking spaces laid to block paviour with a path leading to the front door.

The rear garden has a bright southerly aspect and is private and secluded backing onto open playing fields and the local private school with high level fencing making it extremely private and secluded with a rear gate for access, mature borders, large area of patio and with the rest of the garden laid to lawn.

### Directions

From Mitchells turn right at the lights proceeding south on Station Road. Upon reaching the roundabout turn right. Take the second left into Becton Lane. Take the second right into Penny Hedge. Turn right at the junction into Highlands Road and Atkinson Close will be seen in front of you.