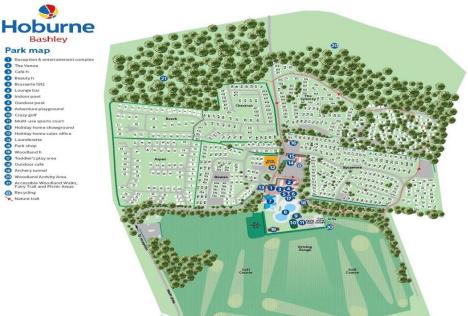

#### Situation

In the heart of the enchanting New Forest Hoburne Bashley is a magical place to escape to with the open forest of the New Forest National Park, Barton on Sea clifftop and beach and New Milton high street all within easy reach. Facilities on offer at the park include an impressive entertainment complex, 9 hole golf course, heated pools, café and Brasserie, convenience store and a mulit-use games area.