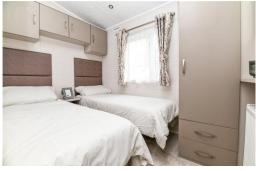

Bedroom two is a lovely twin bedroom with built in furniture and two single beds.

The master bedroom is a particular feature of this property with a king sized Ottoman style bed, a built in wardrobe, two UPVC windows, wall mounted TV point and a luxury en-suite shower room.