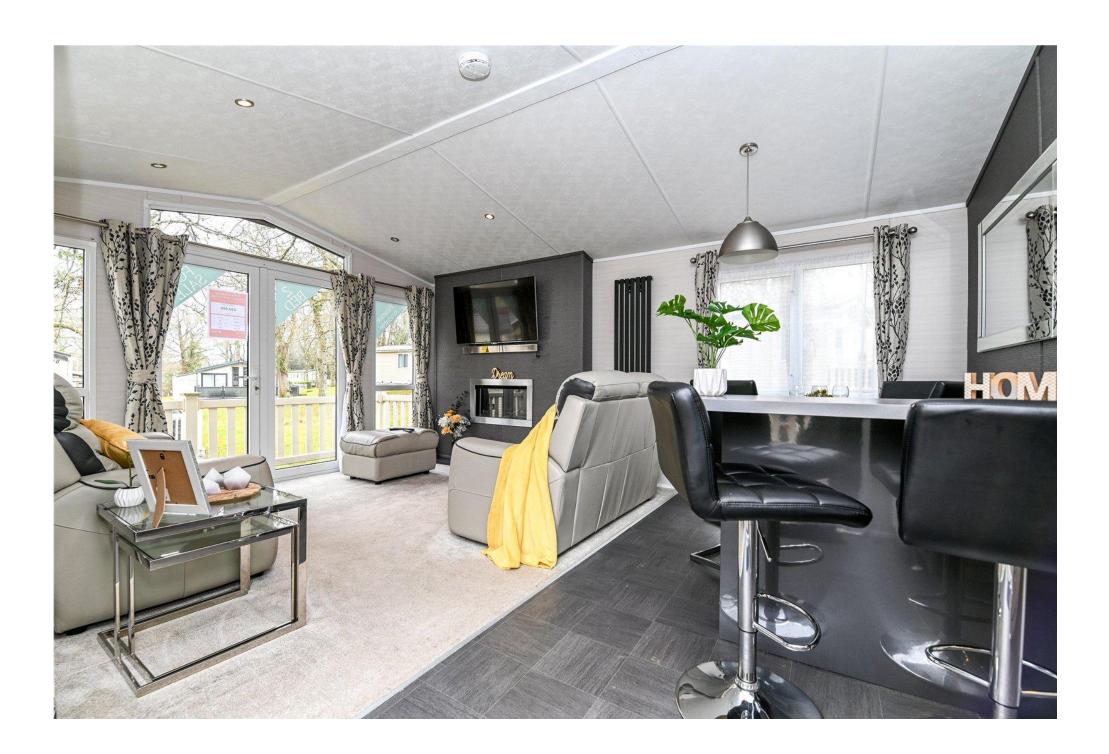

This opens through to the dining area with a four seater table and chairs and a large UPVC window.

The sitting room is situated at the front of the property with a bright double aspect, a wall mounted TV, surround sound system, inset electric fire and two two seater sofas.