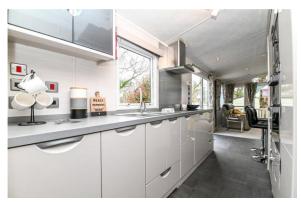

## The Property

The front door leads through to the kitchen which is fitted with a fantastic range of luxury wall and base units with a contrasting worktop, integrated appliances include a microwave, eyelevel double oven, four burner induction hob with extractor fan over, one and a half bowl sink with mixer tap over, tall stand up fridge/freezer and a breakfast bar for two.