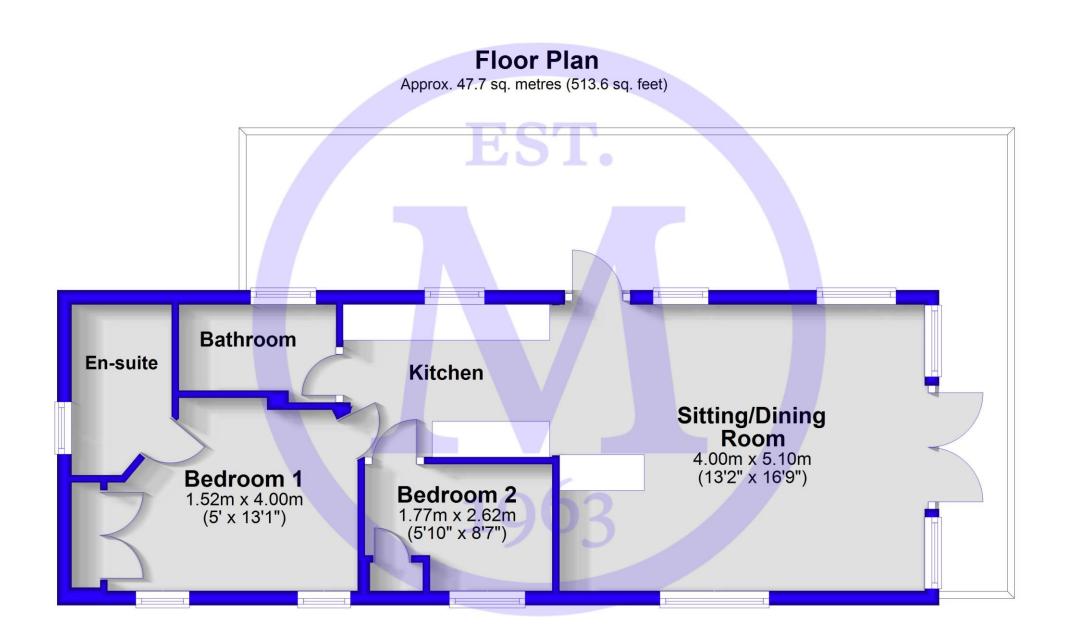

#### Services

• Mains gas, electric, drainage and water

Total area: approx. 47.7 sq. metres (513.6 sq. feet)

## The Property

The front door leads through to the kitchen which is fitted with a fantastic range of luxury wall and base units with a contrasting worktop, integrated appliances include a microwave, eyelevel double oven, four burner induction hob with extractor fan over, one and a half bowl sink with mixer tap over, tall stand up fridge/freezer and a breakfast bar for two.

This opens through to the dining area with a four seater table and chairs and a large UPVC window.

The sitting room is situated at the front of the property with a bright double aspect, a wall mounted TV, surround sound system, inset electric fire and two two seater sofas.

The family shower room is beautifully fitted with a walk in double shower with sliding glass shower doors and thermostatic shower attachment, wall mounted mirror, wash hand basin with mixer tap over and storage beneath, WC with hidden cistern and a chrome heated towel rail.

Bedroom two is a lovely twin bedroom with built in furniture and two single beds.

The master bedroom is a particular feature of this property with a king sized Ottoman style bed, a built in wardrobe, two UPVC windows, wall mounted TV point and a luxury en-suite shower room.

The en-suite comprising a WC, wash hand basin with mixer tap over and storage beneath, walk in shower with sliding glass shower doors and thermostatic shower attachments, plenty of shelving and a chrome heated towel rail.