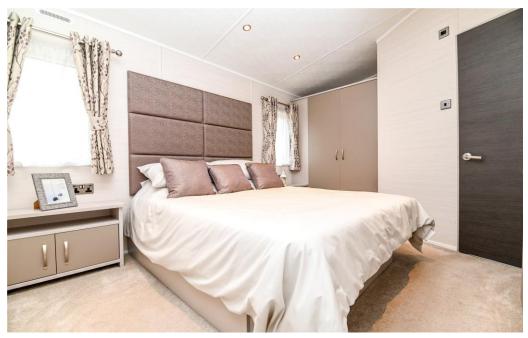

Bedroom two is a lovely twin bedroom with built in furniture and two single beds.

The master bedroom is a particular feature of this property with a king sized Ottoman style bed, a built in wardrobe, two UPVC windows, wall mounted TV point and a luxury en-suite shower room.