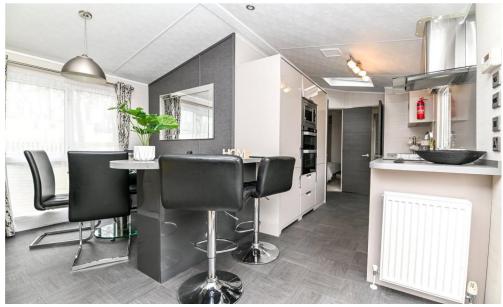

## The Property

The front door leads through to the kitchen which is fitted with a fantastic range of luxury wall and base units with a contrasting worktop, integrated appliances include a microwave, eyelevel double oven, four burner induction hob with extractor fan over, one and a half bowl sink with mixer tap over, tall stand up fridge/freezer and a breakfast bar for two.

This opens through to the dining area with a four seater table and chairs and a large UPVC window.

The sitting room is situated at the front of the property with a bright double aspect, a wall mounted TV, surround sound system, inset electric fire and two two seater sofas.