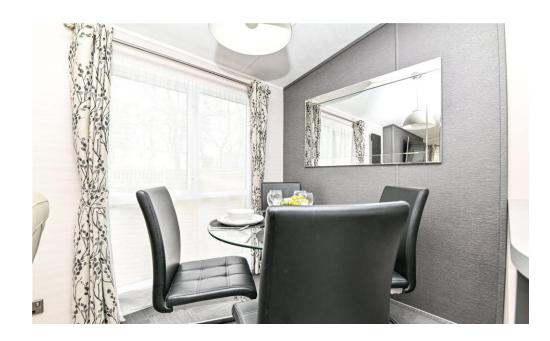

This opens through to the dining area with a four seater table and chairs and a large UPVC window.

The sitting room is situated at the front of the property with a bright double aspect, a wall mounted TV, surround sound system, inset electric fire and two two seater sofas.