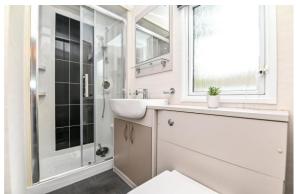

The family shower room is beautifully fitted with a walk in double shower with sliding glass shower doors and thermostatic shower attachment, wall mounted mirror, wash hand basin with mixer tap over and storage beneath, WC with hidden cistern and a chrome heated towel rail.

The en-suite comprising a WC, wash hand basin with mixer tap over and storage beneath, walk in shower with sliding glass shower doors and thermostatic shower attachments, plenty of shelving and a chrome heated towel rail.