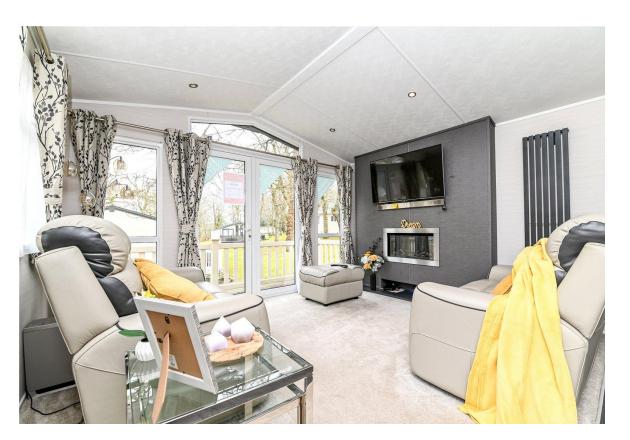

This opens through to the dining area with a four seater table and chairs and a large UPVC window.

The sitting room is situated at the front of the property with a bright double aspect, a wall mounted TV, surround sound system, inset electric fire and two two seater sofas.