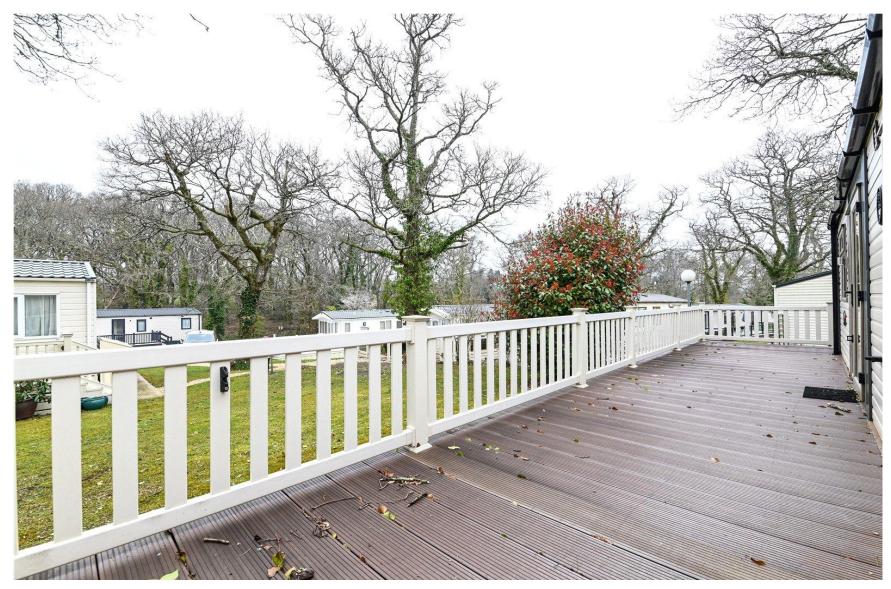

### Gardens & Grounds

To the front of the property there is a small area of decking which wraps around to a larger area to the side making a fantastic space for outside entertaining.