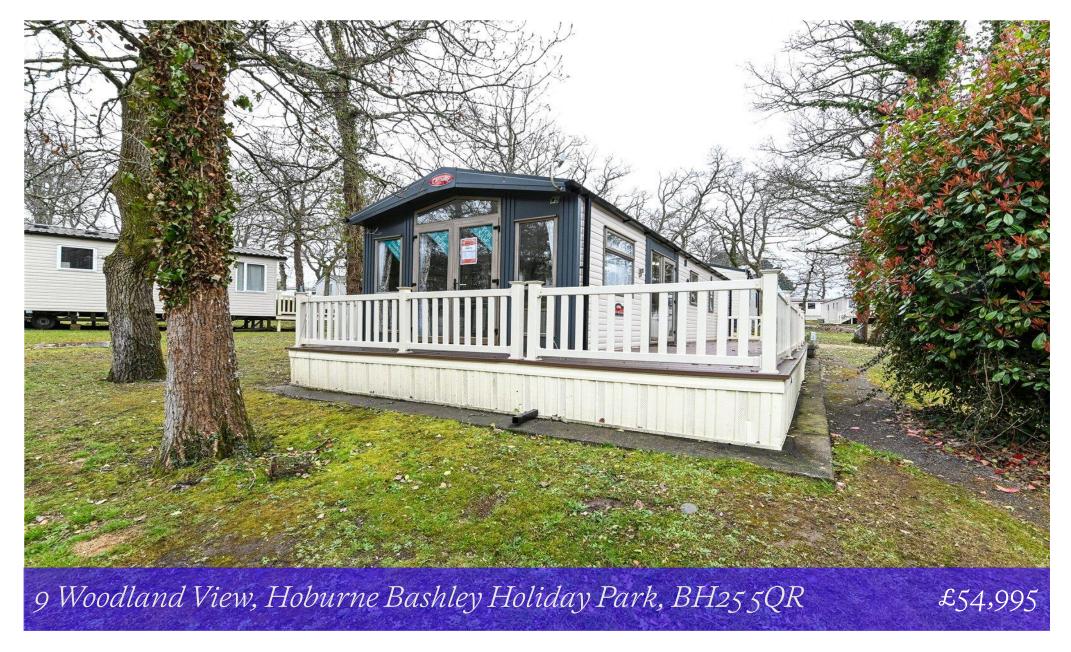

# Mitchells 1963 - TODAY

9 Woodland View Hoburne Bashley Holiday Park New Milton Hampshire BH25 5QR This beautifully presented Carnaby Stanford holiday lodge is situated in this quiet wooded location and is just a short walk of the swimming pools and restaurant. The property offers bright and modern accommodation with features including a fully kitchen, an open plan sitting/dining room, a master bedroom with an en-suite, and a private decking.

- Carnaby Stanford Lodge 39 x 13
- Second Home Only
- Can Not Be Main Residence
- 2025 Pitch Fees Included
- Sitting Room
- Dining Room
- Kitchen
- Two Double Bedrooms
- Family Shower Room
- En-Suite Shower Room
- Private Decking
- Long License

### Gardens & Grounds

To the front of the property there is a small area of decking which wraps around to a larger area to the side making a fantastic space for outside entertaining.