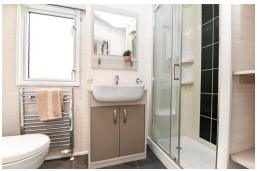

The family shower room is beautifully fitted with a walk in double shower with sliding glass shower doors and thermostatic shower attachment, wall mounted mirror, wash hand basin with mixer tap over and storage beneath, WC with hidden cistern and a chrome heated towel rail.

The en-suite comprising a WC, wash hand basin with mixer tap over and storage beneath, walk in shower with sliding glass shower doors and thermostatic shower attachments, plenty of shelving and a chrome heated towel rail.