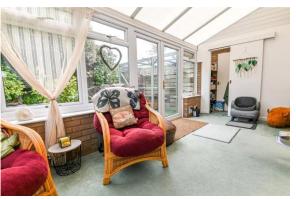

Conservatory with dwarf brick wall and UVPC double glazing throughout, a triple polycarbonate roof and sliding door leading to the separate WC.

Kitchen with cream wall and base units, a contrasting marble effect worktop, a one and a half bowl sink unit with mixer tap over and drainer, a four burner electric hob with a double electric oven underneath, space for a fridge/freezer and a washing machine, and useful larder storage cupboard.