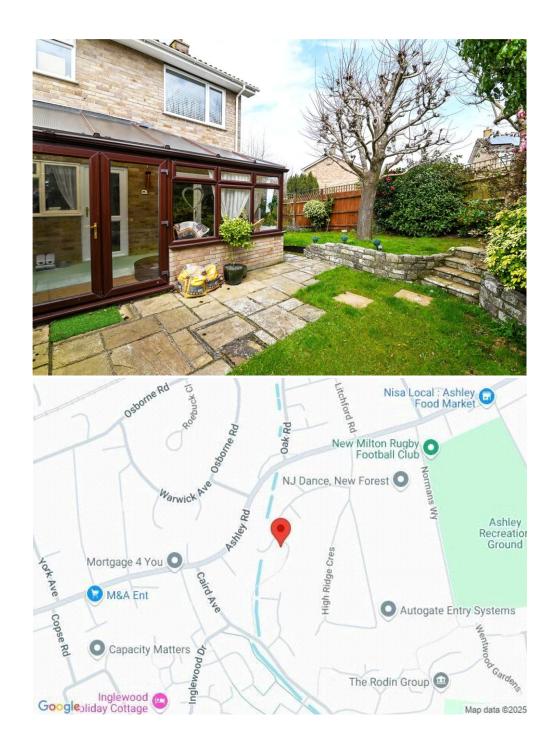

To the rear of the property is an attractive and beautifully landscaped garden with a generous patio area, high level fencing making the garden extremely private and secluded, well stocked borders and two areas of lawn.

#### **Directions**

From Mitchells proceed across the traffic lights into Ashley Road, continue through the next set of lights and upon reaching the top of the hill turn right into High Ridge Crescent. Take the first right into Willowdene Close and the property will be found on the corner of Daneswood Road.