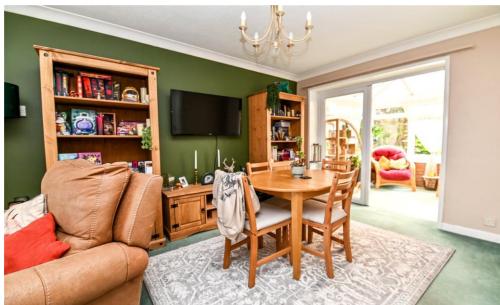

### The Property

Entrance porch with a UVPC double glazed front door and useful coat hooks.

The sitting/dining room is a generous size providing ample space for furniture with a pleasant outlook over the front, a feature fireplace and doors leading to the separate kitchen and conservatory.