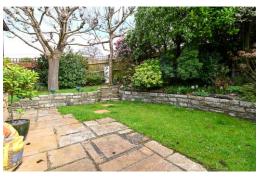

To the rear of the property is an attractive and beautifully landscaped garden with a generous patio area, high level fencing making the garden extremely private and secluded, well stocked borders and two areas of lawn.