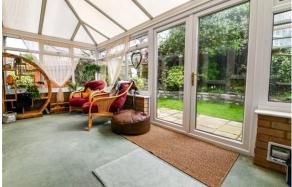

Conservatory with dwarf brick wall and UVPC double glazing throughout, a triple polycarbonate roof and sliding door leading to the separate WC.

Kitchen with cream wall and base units, a contrasting marble effect worktop, a one and a half bowl sink unit with mixer tap over and drainer, a four burner electric hob with a double electric oven underneath, space for a fridge/freezer and a washing machine, and useful larder storage cupboard.