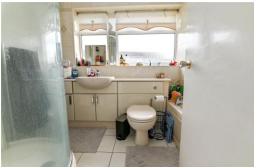

First floor landing with trap and drop down ladder providing access to the roof space and an airing cupboard housing the Worcester gas fired central heating boiler.

Family bathroom with fully tiled walls, tiled flooring and suite comprising a corner shower cubicle with glass sliding doors and thermostatically controlled shower attachment, a panel bath with a mixer tap over, a WC with hidden cistern, a wash hand basin with mixer tap over and storage beneath, recessed ceiling spotlights and a UVPC double glazed window.