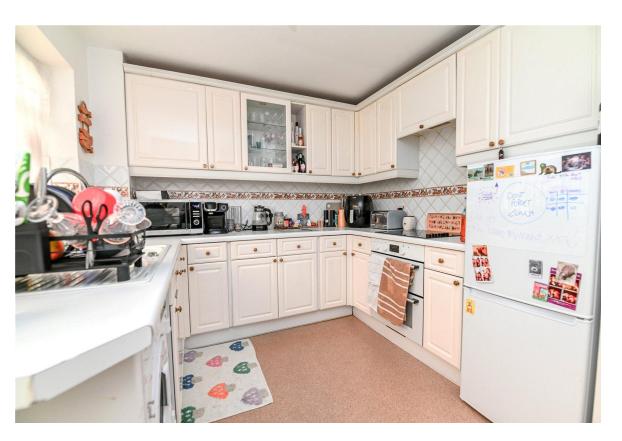

Conservatory with dwarf brick wall and UVPC double glazing throughout, a triple polycarbonate roof and sliding door leading to the separate WC.

Kitchen with cream wall and base units, a contrasting marble effect worktop, a one and a half bowl sink unit with mixer tap over and drainer, a four burner electric hob with a double electric oven underneath, space for a fridge/freezer and a washing machine, and useful larder storage cupboard.