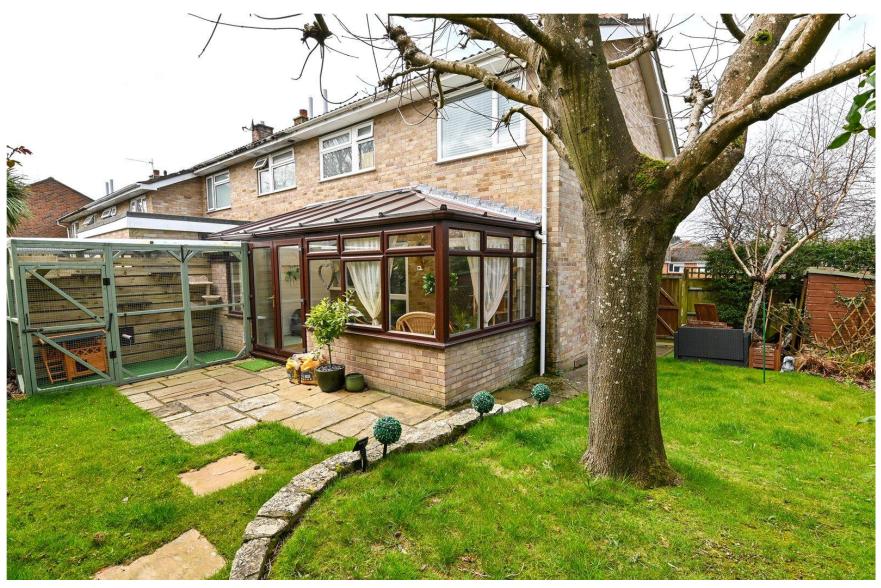

To the rear of the property is an attractive and beautifully landscaped garden with a generous patio area, high level fencing making the garden extremely private and secluded, well stocked borders and two areas of lawn.