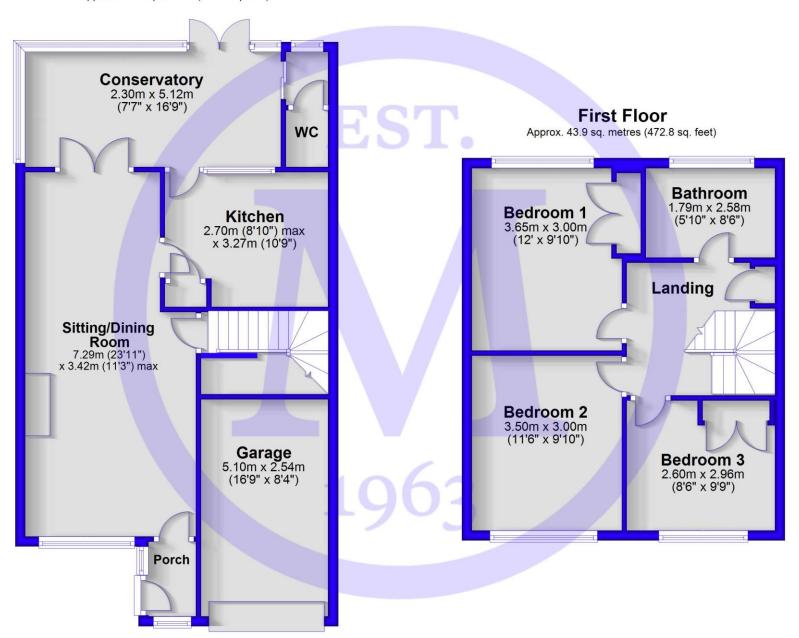

### The Property

Entrance porch with a UVPC double glazed front door and useful coat hooks.

The sitting/dining room is a generous size providing ample space for furniture with a pleasant outlook over the front, a feature fireplace and doors leading to the separate kitchen and conservatory.

Conservatory with dwarf brick wall and UVPC double glazing throughout, a triple polycarbonate roof and sliding door leading to the separate WC.

Kitchen with cream wall and base units, a contrasting marble effect worktop, a one and a half bowl sink unit with mixer tap over and drainer, a four burner electric hob with a double electric oven underneath, space for a fridge/freezer and a washing machine, and useful larder storage cupboard.

First floor landing with trap and drop down ladder providing access to the roof space and an airing cupboard housing the Worcester gas fired central heating boiler.

Family bathroom with fully tiled walls, tiled flooring and suite comprising a corner shower cubicle with glass sliding doors and thermostatically controlled shower attachment, a panel bath with a mixer tap over, a WC with hidden cistern, a wash hand basin with mixer tap over and storage beneath, recessed ceiling spotlights and a UVPC double glazed window.

Bedroom one is a generous double bedroom with a pleasant outlook over the rear garden, a built-in triple wardrobe and a matching corner dressing table.

Bedroom two is a double bedroom with a fitted triple wardrobe and an outlook to the front of the property enjoying elevated views.

Bedroom three is also a double bedroom benefiting from a similar outlook and a good amount of built-in storage.

#### **Ground Floor**

Approx. 64.4 sq. metres (693.7 sq. feet)

Total area: approx. 108.4 sq. metres (1166.5 sq. feet)