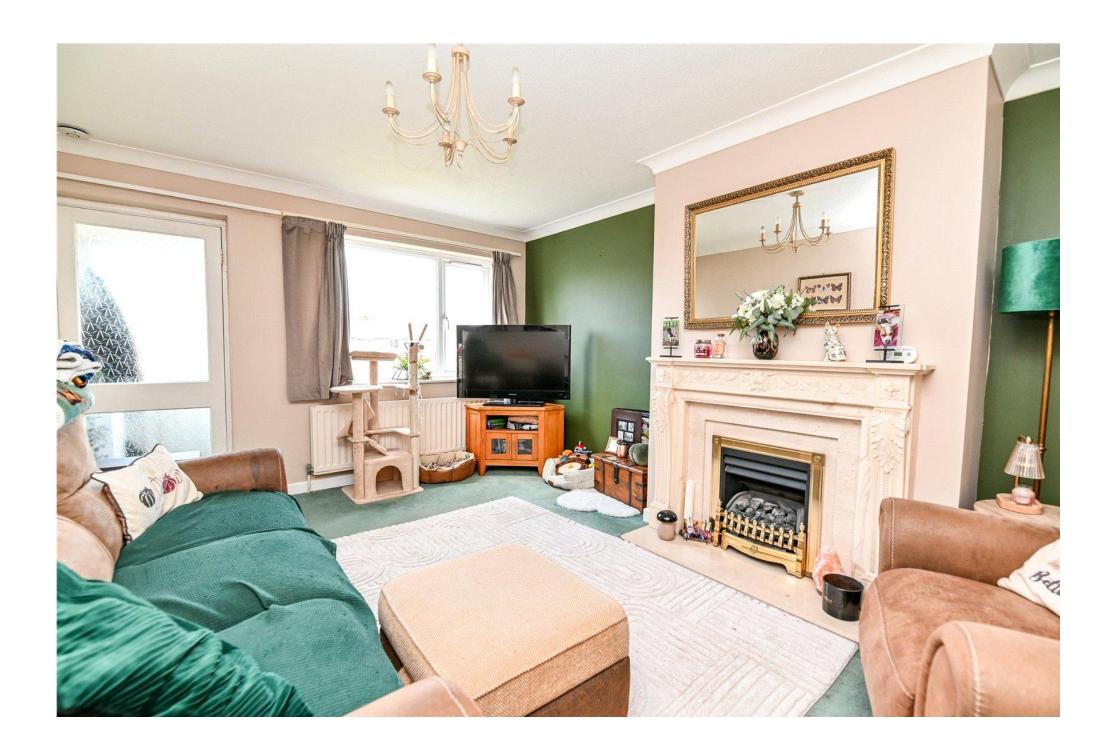

### The Property

Entrance porch with a UVPC double glazed front door and useful coat hooks.

The sitting/dining room is a generous size providing ample space for furniture with a pleasant outlook over the front, a feature fireplace and doors leading to the separate kitchen and conservatory.