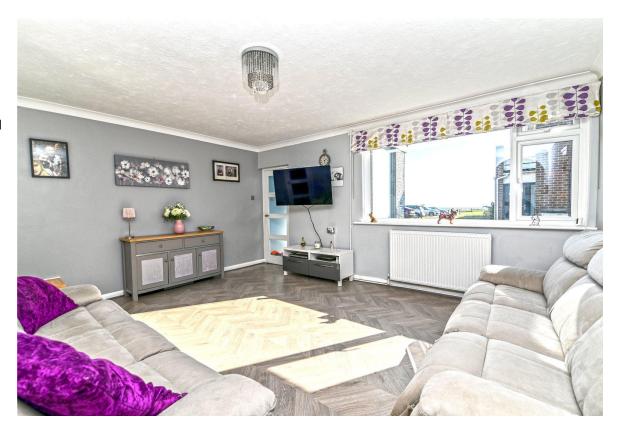

## The Property

Entrance hall with attractive tile effect flooring and a double glazed front door.

A good sized sitting room with Herringbone effect flooring.

Superb large conservatory with low level cavity brick walls, pitched polycarbonate roof, twin casement doors onto the decking, second door providing side access and ample room for a sofa, dining room, computer desk, etc.