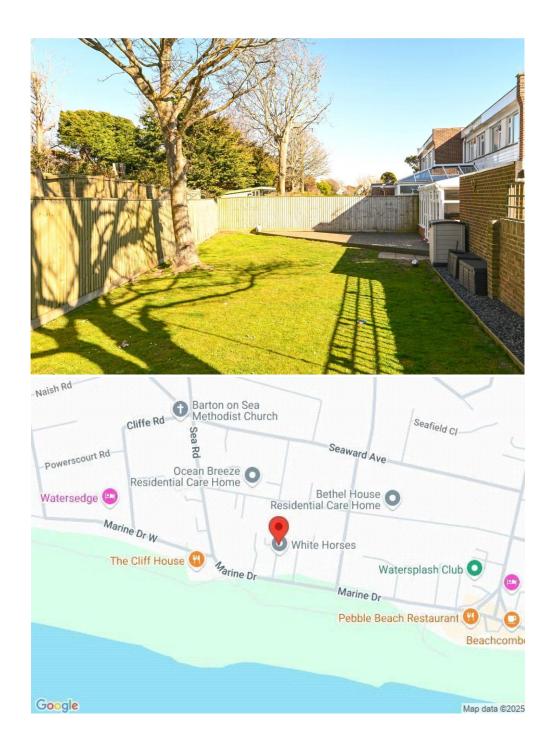

#### Gardens & Grounds

There is a small area of garden to the front laid mainly to artificial lawn for ease of maintenance.

Adjoining the rear of the property is a good sized raised decking, recessed lighting leading to a large area of dominantly lawned rear garden enjoying plenty of sun and a good degree of privacy.

#### Situation

Barton on Sea is a suburb of New Milton and occupies an enviable position on a picturesque stretch of the Solent coastline with stunning views over Christchurch Bay to the Isle of Wight and beautiful coastal walks in both directions. Fuelled by its excellent location, the nearby open forest of the New Forest National Park, main line rail links to London Waterloo, quality schooling, luxury restaurants including the renowned Chewton Glen hotel and Pebble Beach on the cliff top, a links style 27 hole golf course, Barton on Sea is an extremely popular choice for those relocating to the coast.