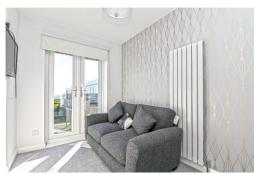

## The Property

Entrance hall with attractive tile effect flooring and a double glazed front door.

A good sized sitting room with Herringbone effect flooring.

Superb large conservatory with low level cavity brick walls, pitched polycarbonate roof, twin casement doors onto the decking, second door providing side access and ample room for a sofa, dining room, computer desk, etc.