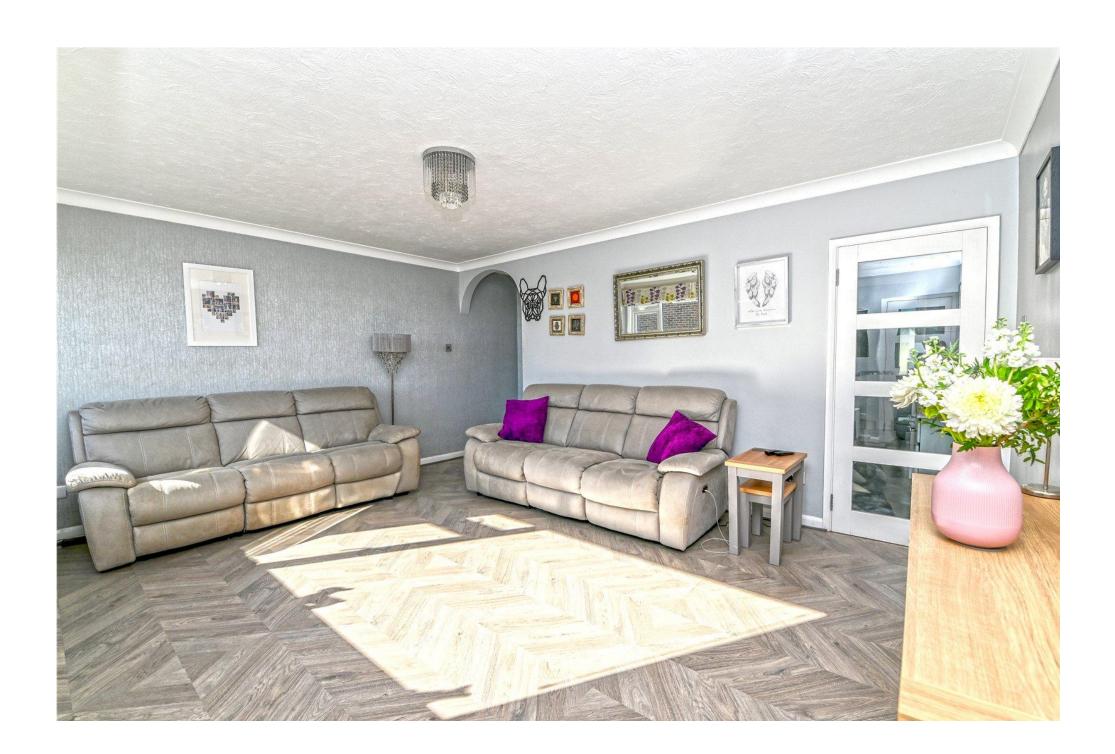

## The Property

Entrance hall with attractive tile effect flooring and a double glazed front door.

A good sized sitting room with Herringbone effect flooring.

Superb large conservatory with low level cavity brick walls, pitched polycarbonate roof, twin casement doors onto the decking, second door providing side access and ample room for a sofa, dining room, computer desk, etc.