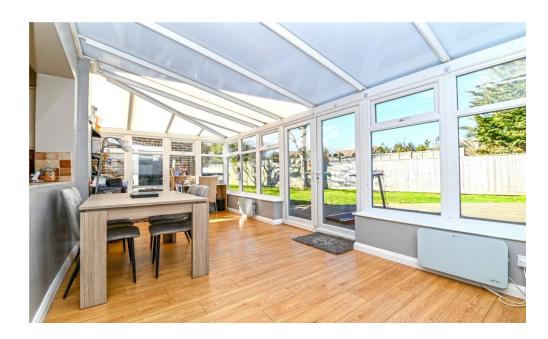

## The Property

Entrance hall with attractive tile effect flooring and a double glazed front door.

A good sized sitting room with Herringbone effect flooring.

Superb large conservatory with low level cavity brick walls, pitched polycarbonate roof, twin casement doors onto the decking, second door providing side access and ample room for a sofa, dining room, computer desk, etc.