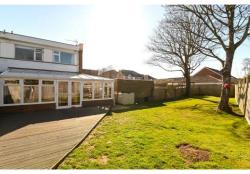

#### Gardens & Grounds

There is a small area of garden to the front laid mainly to artificial lawn for ease of maintenance.

Adjoining the rear of the property is a good sized raised decking, recessed lighting leading to a large area of dominantly lawned rear garden enjoying plenty of sun and a good degree of privacy.

A single garage adjoins the plot with an up and over door and personal door directly into the rear garden.

A timber gate provides side access.

The property benefits from a further allocated car parking space.