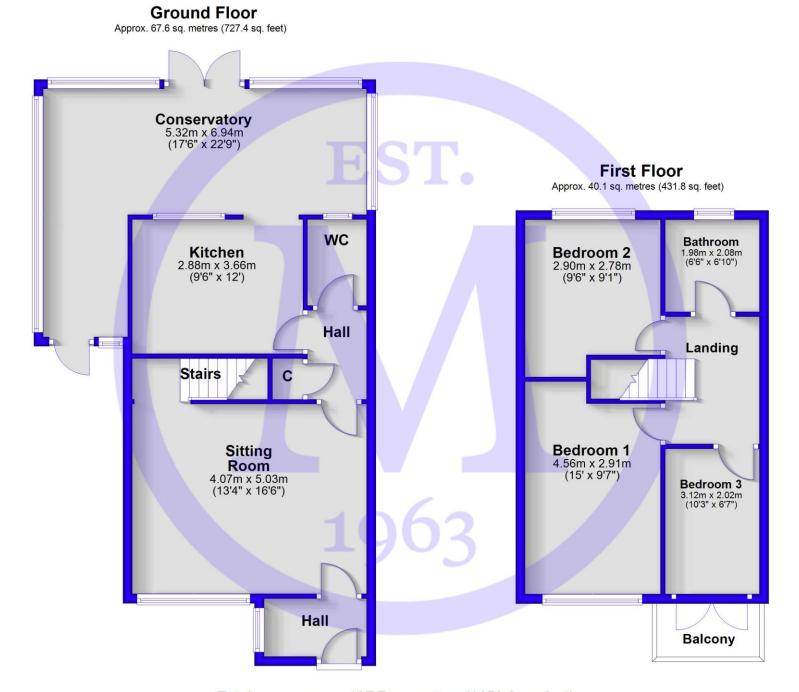

- Entrance Hall
- Sitting Room
- Conservatory
- Kitchen
- Cloakroom
- Landing
- Three Bedrooms
- Bathroom
- Balcony
- Single Garage
- Parking Space
- Large Gardens

## The Property

Entrance hall with attractive tile effect flooring and a double glazed front door.

A good sized sitting room with Herringbone effect flooring.

Superb large conservatory with low level cavity brick walls, pitched polycarbonate roof, twin casement doors onto the decking, second door providing side access and ample room for a sofa, dining room, computer desk, etc.

Kitchen fitted with a range of wall and base units with a timber effect worktop and an inset one and a half bowl sink unit with mixer tap over, integrated double electric oven, four burner gas hob and extractor, space for washing machine and slimline dishwasher, tiled flooring, fridge and separate freezer, under cupboard lighting and a wall mounted Valliant gas fired boiler concealed in cupboard.

Inner hall with attractive timber effect flooring and useful understairs storage cupboard.

Cloakroom fitted with a modern white suite comprising a WC, hand basin, part tiled walls, tiled flooring and a chrome ladder style heated towel rail.

First floor landing with airing cupboard.

Three bedrooms, two with built in wardrobes and two enjoying lovely south facing sea views.

Balcony with decking effect flooring, stainless steel and glass balustrade, ample room for seating and taking full advantage of the fantastic views.

Fully tiled bathroom comprising a panel bath with an independent Mira shower over and glass shower screen, wash basin, WC, timber effect flooring and a chrome ladder style heated towel rail.