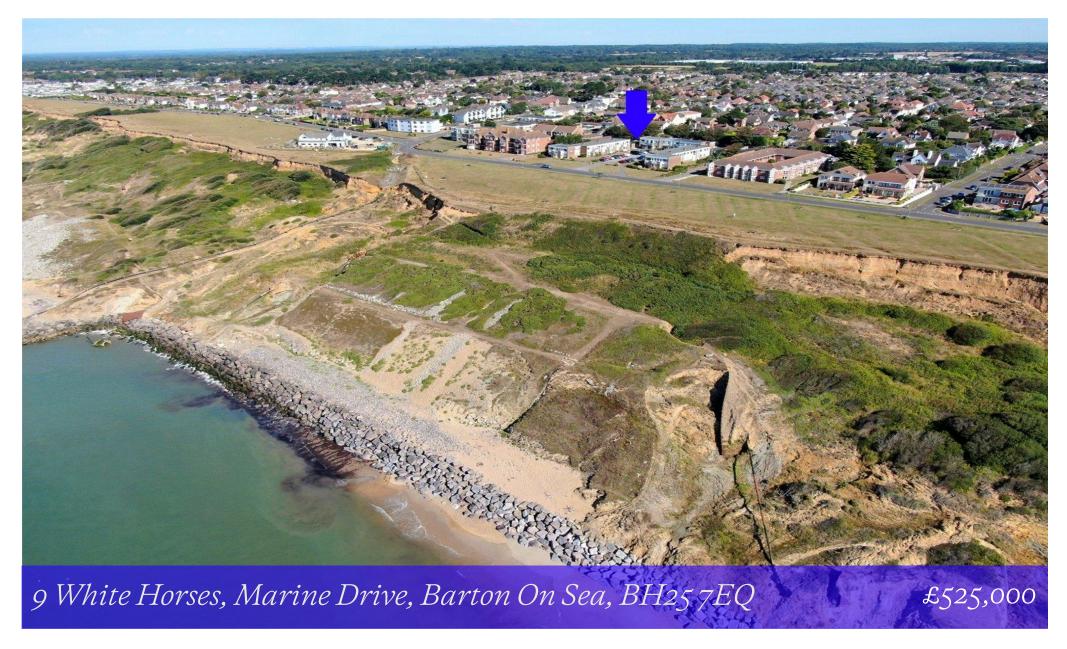

# Mitchells 1963 - TODAY

9 White Horses Marine Drive Barton on Sea Hampshire BH25 7EQ A rare opportunity to purchase a freehold house with the added benefit of a good sized garden located on Barton On Sea clifftop with fantastic south facing sea views. The property has been well maintained and improved by the current owners and other features include a lovely first floor south facing balcony taking full advantage of the fantastic views, three bedrooms, a superb large UPVC double glazed conservatory, an adjoining garage and parking space and an internal viewing is strongly recommended to fully appreciate both the property and the views.

#### Situation

Barton on Sea is a suburb of New Milton and occupies an enviable position on a picturesque stretch of the Solent coastline with stunning views over Christchurch Bay to the Isle of Wight and beautiful coastal walks in both directions. Fuelled by its excellent location, the nearby open forest of the New Forest National Park, main line rail links to London Waterloo, quality schooling, luxury restaurants including the renowned Chewton Glen hotel and Pebble Beach on the cliff top, a links style 27 hole golf course, Barton on Sea is an extremely popular choice for those relocating to the coast.

#### **Directions**

From Mitchells turn right at the traffic lights and proceed along Station Road. Take the second right into Barton Court Road. At the crossroads continue across into Barton Court Avenue. Upon reaching the sea front turn right into Marine Drive where the entrance to White Horses will be found on the right hand side.