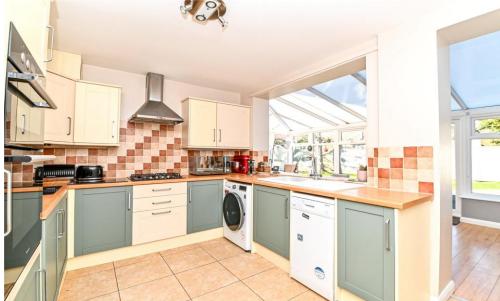

Kitchen fitted with a range of wall and base units with a timber effect worktop and an inset one and a half bowl sink unit with mixer tap over, integrated double electric oven, four burner gas hob and extractor, space for washing machine and slimline dishwasher, tiled flooring, fridge and separate freezer, under cupboard lighting and a wall mounted Valliant gas fired boiler concealed in cupboard.