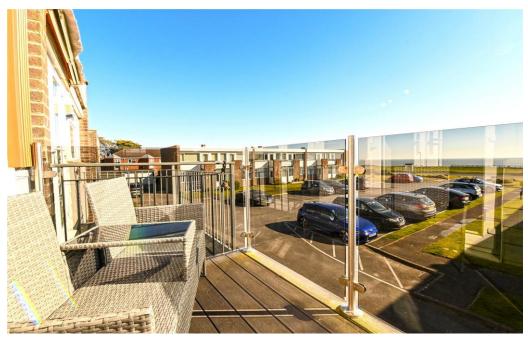

First floor landing with airing cupboard.

Three bedrooms, two with built in wardrobes and two enjoying lovely south facing sea views.

Balcony with decking effect flooring, stainless steel and glass balustrade, ample room for seating and taking full advantage of the fantastic views.