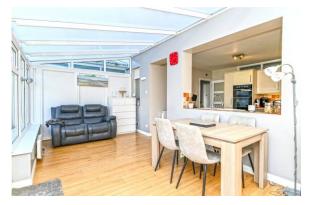

## The Property

Entrance hall with attractive tile effect flooring and a double glazed front door.

A good sized sitting room with Herringbone effect flooring.

Superb large conservatory with low level cavity brick walls, pitched polycarbonate roof, twin casement doors onto the decking, second door providing side access and ample room for a sofa, dining room, computer desk, etc.

Kitchen fitted with a range of wall and base units with a timber effect worktop and an inset one and a half bowl sink unit with mixer tap over, integrated double electric oven, four burner gas hob and extractor, space for washing machine and slimline dishwasher, tiled flooring, fridge and separate freezer, under cupboard lighting and a wall mounted Valliant gas fired boiler concealed in cupboard.