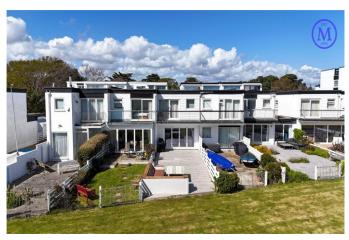

WATERSIDE, MUDEFORD, CHRISTCHURCH BH23 3NZ

An incredibly rare opportunity to acquire a front line property, boasting astonishing coastal views over the whole of Christchurch Harbour and out to the Solent. This lovely property features direct water access, private garden, sunny balcony, driveway parking and the use of the communal gardens, dinghy boat park and slipway to the Harbour. The perfect lock up and leave for somebody wanting to enjoy the waterside lifestyle and right in the heart of this fabulous area with its award winning beaches, pubs and restaurants with Mudeford Quay being just a short level stroll away

## The Property

- Spectacular position on the front line with unrivalled views over the Harbour
- Private rear garden
- Sitting/dining room with stunning views and access on to the garden
- Modern, fitted kitchen
- Master bedroom with balcony overlooking the harbour
- Two further first floor bedrooms and separate family bathroom
- Downstairs shower room and w/c
- Driveway parking and garage
- Use of communal dinghy park and slipway to Harbour
- Maintenance: £300 approx. per annum
- Council Tax Band 'G' £3,878.81
- EPC rating 'C'