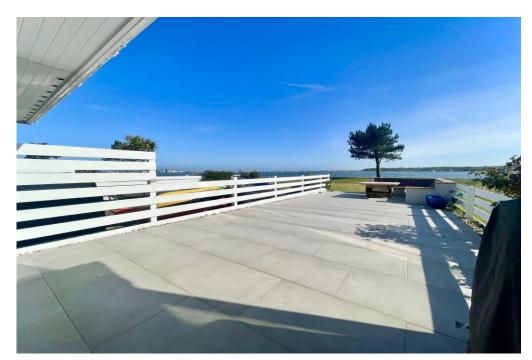

WATERSIDE, MUDEFORD, CHRISTCHURCH BH23 3NZ

An incredibly rare opportunity to acquire a front line property, boasting astonishing coastal views over the whole of Christchurch Harbour and out to the Solent. This lovely property features direct water access, private garden, sunny balcony, driveway parking and the use of the communal gardens, dinghy boat park and slipway to the Harbour. The perfect lock up and leave for somebody wanting to enjoy the waterside lifestyle and right in the heart of this fabulous area with its award winning beaches, pubs and restaurants with Mudeford Quay being just a short level stroll away

## The Property

- Spectacular position on the front line with unrivalled views over the Harbour
- Private rear garden
- Sitting/dining room with stunning views and access on to the garden
- Modern, fitted kitchen
- Master bedroom with balcony overlooking the harbour
- Two further first floor bedrooms and separate family bathroom
- Downstairs shower room and w/c
- Driveway parking and garage
- Use of communal dinghy park and slipway to Harbour
- Maintenance: £300 approx. per annum
- Council Tax Band 'G' £3,878.81
- EPC rating 'C'