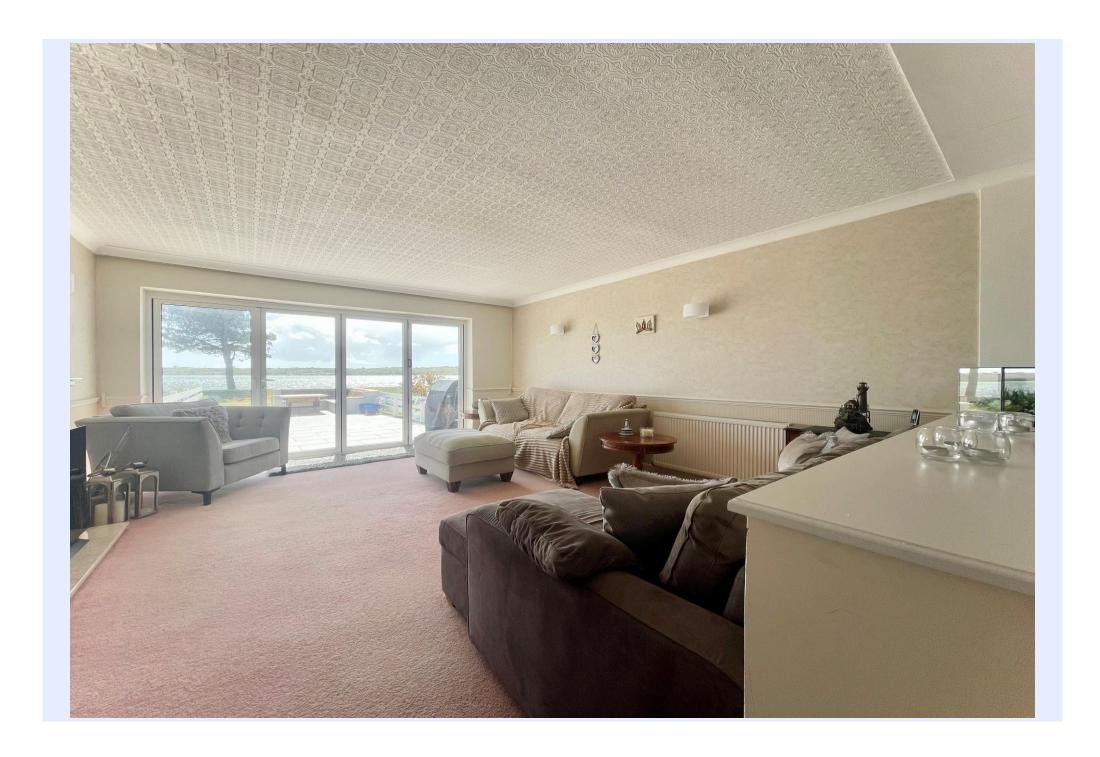

## The Property

- Spectacular position on the front line with unrivalled views over the Harbour
- Private rear garden
- Sitting/dining room with stunning views and access on to the garden
- Modern, fitted kitchen
- Master bedroom with balcony overlooking the harbour
- Two further first floor bedrooms and separate family bathroom
- Downstairs shower room and w/c
- Driveway parking and garage
- Use of communal dinghy park and slipway to Harbour
- Maintenance: £300 approx. per annum
- Council Tax Band 'G' £3,878.81
- EPC rating 'C'