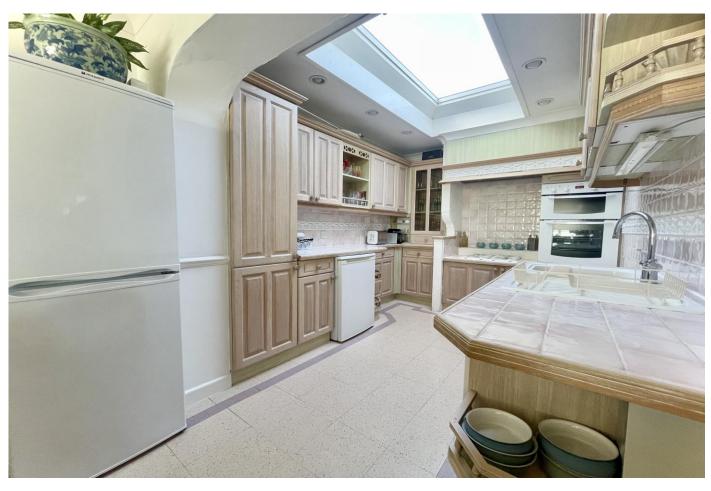

## The Property

- Spectacular position on the front line with unrivalled views over the Harbour
- Private rear garden
- Sitting/dining room with stunning views and access on to the garden
- Modern, fitted kitchen
- Master bedroom with balcony overlooking the harbour
- Two further first floor bedrooms and separate family bathroom
- Downstairs shower room and w/c
- Driveway parking and garage
- Use of communal dinghy park and slipway to Harbour
- Maintenance: £300 approx. per annum
- Council Tax Band 'G' £3,878.81
- EPC rating 'C'