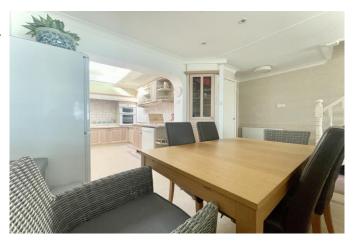

## The Property

- Spectacular position on the front line with unrivalled views over the Harbour
- Private rear garden
- Sitting/dining room with stunning views and access on to the garden
- Modern, fitted kitchen
- Master bedroom with balcony overlooking the harbour
- Two further first floor bedrooms and separate family bathroom
- Downstairs shower room and w/c
- Driveway parking and garage
- Use of communal dinghy park and slipway to Harbour
- Maintenance: £300 approx. per annum
- Council Tax Band 'G' £3,878.81
- EPC rating 'C'