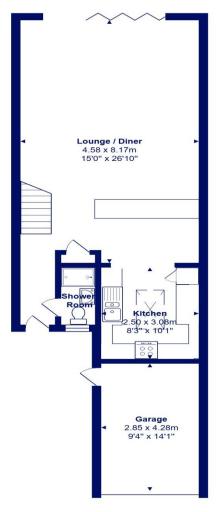

## The Property

- Spectacular position on the front line with unrivalled views over the Harbour
- Private rear garden
- Sitting/dining room with stunning views and access on to the garden
- Modern, fitted kitchen
- Master bedroom with balcony overlooking the harbour
- Two further first floor bedrooms and separate family bathroom
- Downstairs shower room and w/c
- Driveway parking and garage
- Use of communal dinghy park and slipway to Harbour
- Maintenance: £300 approx. per annum
- Council Tax Band 'G' £3,878.81
- EPC rating 'C'

## **Ground Floor**

Total Area: 87.5 m² ... 941 ft² (excluding garage, balcony)

All measurements are approximate and for display purposes only

M1235 Printed by Ravensworth 01670 713330

mitchells.uk.com mudeford@mitchells.uk.com 01202 499295