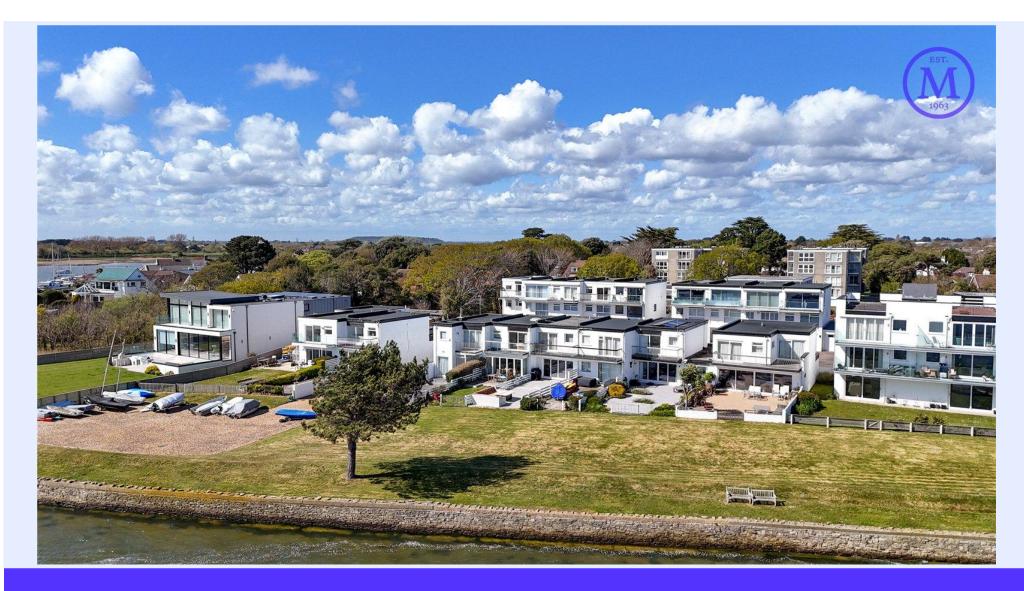

WATERSIDE, MUDEFORD, CHRISTCHURCH BH23 3NZ

An incredibly rare opportunity to acquire a front line property, boasting astonishing coastal views over the whole of Christchurch Harbour and out to the Solent. This lovely property features direct water access, private garden, sunny balcony, driveway parking and the use of the communal gardens, dinghy boat park and slipway to the Harbour. The perfect lock up and leave for somebody wanting to enjoy the waterside lifestyle and right in the heart of this fabulous area with its award winning beaches, pubs and restaurants with Mudeford Quay being just a short level stroll away

## The Property

- Spectacular position on the front line with unrivalled views over the Harbour
- Private rear garden
- Sitting/dining room with stunning views and access on to the garden
- Modern, fitted kitchen
- Master bedroom with balcony overlooking the harbour
- Two further first floor bedrooms and separate family bathroom
- Downstairs shower room and w/c
- Driveway parking and garage
- Use of communal dinghy park and slipway to Harbour
- Maintenance: £300 approx. per annum
- Council Tax Band 'G' £3,878.81
- EPC rating 'C'