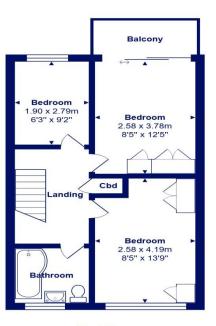

MASTER BEDROOM with BALCONY • TWO FURTHER BEDROOMS • FAMILY BATHROOM

KITCHEN • LOUNGE/DINER with VIEWS • DOWNSTAIRS SHOWER ROOM

PATIO • GARDEN • GARAGE • DRIVEWAY PARKING

USE of COMMUNAL DINGHY PARK and HARBOUR SLIPWAY

## The Property

- Spectacular position on the front line with unrivalled views over the Harbour
- Private rear garden
- Sitting/dining room with stunning views and access on to the garden
- Modern, fitted kitchen
- Master bedroom with balcony overlooking the harbour
- Two further first floor bedrooms and separate family bathroom
- Downstairs shower room and w/c
- Driveway parking and garage
- Use of communal dinghy park and slipway to Harbour
- Maintenance: £300 approx. per annum
- Council Tax Band 'G' £3,878.81
- EPC rating 'C'

First Floor