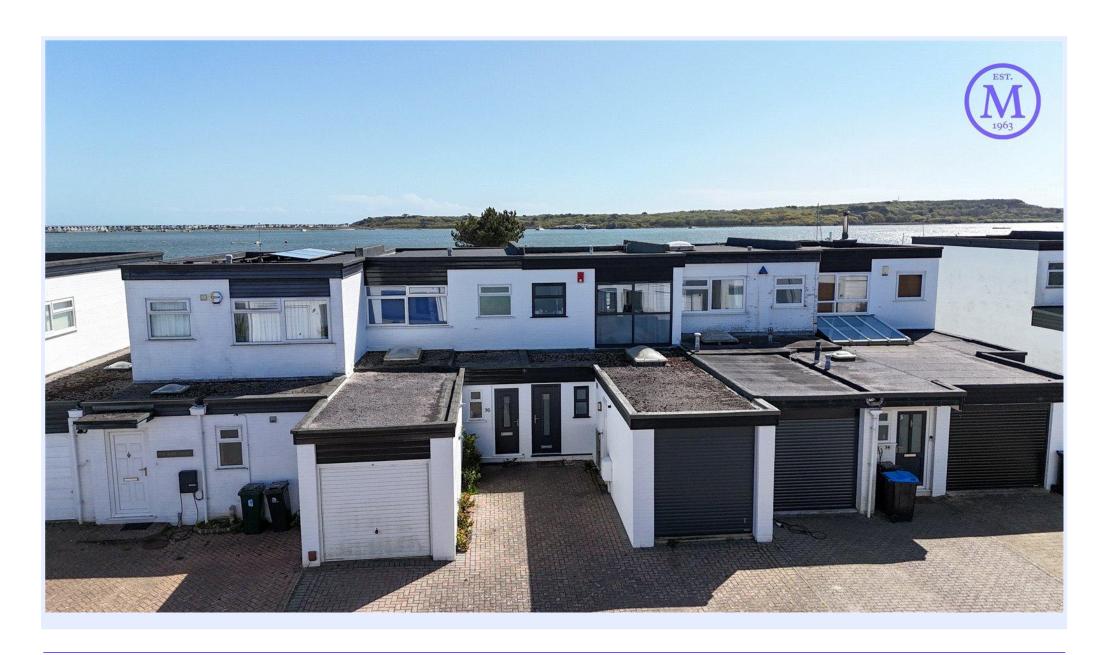

WATERSIDE, MUDEFORD, CHRISTCHURCH BH23 3NZ

An incredibly rare opportunity to acquire a front line property, boasting astonishing coastal views over the whole of Christchurch Harbour and out to the Solent. This lovely property features direct water access, private garden, sunny balcony, driveway parking and the use of the communal gardens, dinghy boat park and slipway to the Harbour. The perfect lock up and leave for somebody wanting to enjoy the waterside lifestyle and right in the heart of this fabulous area with its award winning beaches, pubs and restaurants with Mudeford Quay being just a short level stroll away

## The Property

- Spectacular position on the front line with unrivalled views over the Harbour
- Private rear garden
- Sitting/dining room with stunning views and access on to the garden
- Modern, fitted kitchen
- Master bedroom with balcony overlooking the harbour
- Two further first floor bedrooms and separate family bathroom
- Downstairs shower room and w/c
- Driveway parking and garage
- Use of communal dinghy park and slipway to Harbour
- Maintenance: £300 approx. per annum
- Council Tax Band 'G' £3,878.81
- EPC rating 'C'