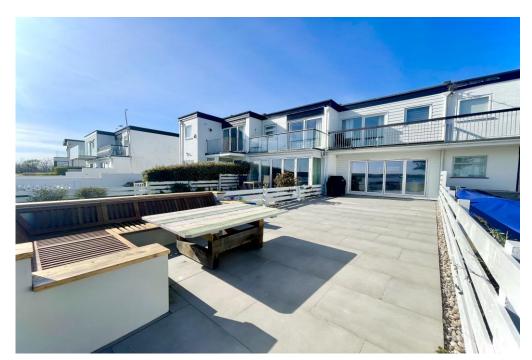

WATERSIDE, MUDEFORD, CHRISTCHURCH BH23 3NZ

An incredibly rare opportunity to acquire a front line property, boasting astonishing coastal views over the whole of Christchurch Harbour and out to the Solent. This lovely property features direct water access, private garden, sunny balcony, driveway parking and the use of the communal gardens, dinghy boat park and slipway to the Harbour. The perfect lock up and leave for somebody wanting to enjoy the waterside lifestyle and right in the heart of this fabulous area with its award winning beaches, pubs and restaurants with Mudeford Quay being just a short level stroll away

## The Property

- Spectacular position on the front line with unrivalled views over the Harbour
- Private rear garden
- Sitting/dining room with stunning views and access on to the garden
- Modern, fitted kitchen
- Master bedroom with balcony overlooking the harbour
- Two further first floor bedrooms and separate family bathroom
- Downstairs shower room and w/c
- Driveway parking and garage
- Use of communal dinghy park and slipway to Harbour
- Maintenance: £300 approx. per annum
- Council Tax Band 'G' £3,878.81
- EPC rating 'C'