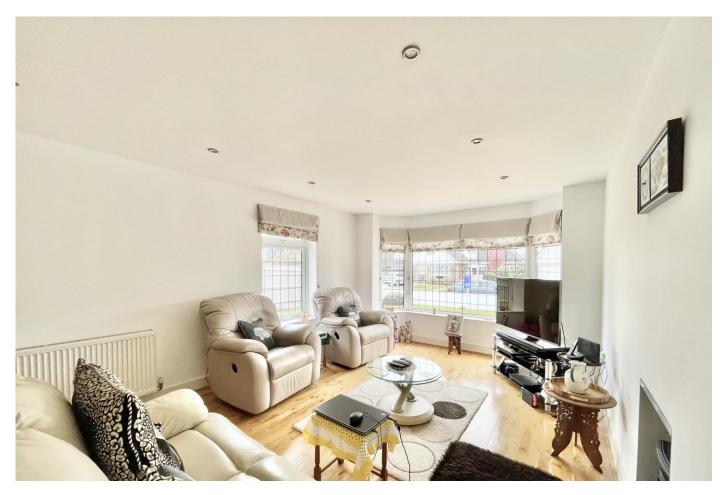

## The Property

- Detached chalet bungalow of approx 1800sqft
- Four double bedrooms
- Two bath/shower rooms (one ground floor)
- Lovely large open plan kitchen/conservatory & adjoining utility room with access onto the oversized garage and gardens
- Sitting room with wood burner and outlook to the front
- Gas fired central heating & upvc double glazing
- Easily maintained rear garden with large area of patio ideal for entertaining and potting shed measuring 10'0 x 8'0
- Single oversized garage and plenty of off-road parking
- Short walk to local amenities
- Council Tax 'F' £3304.60
- EPC 'D'