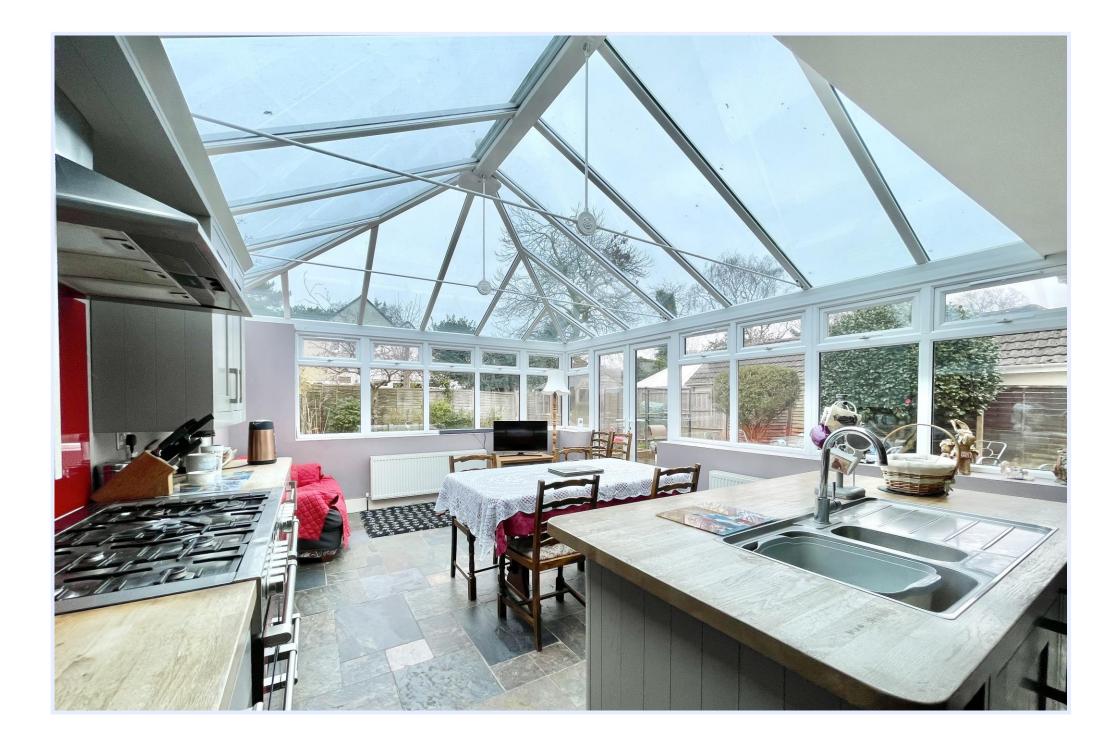

## The Property

- Detached chalet bungalow of approx 1800sqft
- Four double bedrooms
- Two bath/shower rooms (one ground floor)
- Lovely large open plan kitchen/conservatory & adjoining utility room with access onto the oversized garage and gardens
- Sitting room with wood burner and outlook to the front
- Gas fired central heating & upvc double glazing
- Easily maintained rear garden with large area of patio ideal for entertaining and potting shed measuring 10'0 x 8'0
- Single oversized garage and plenty of off-road parking
- Short walk to local amenities
- Council Tax 'F' £3304.60
- EPC 'D'