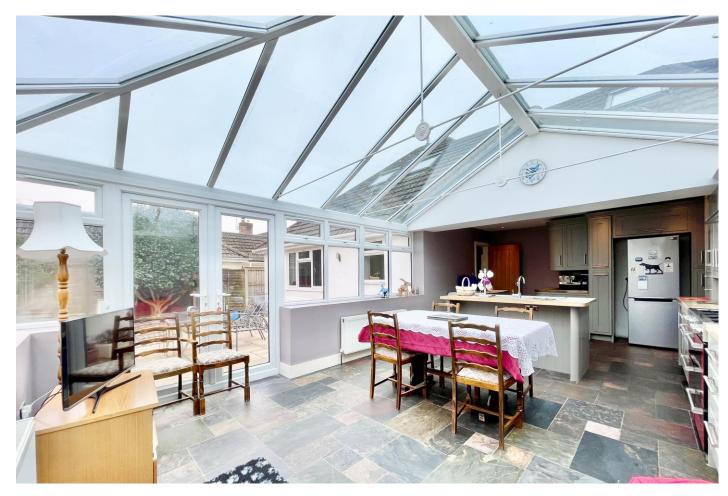

## Smugglers Lane North, Highcliffe on Sea

A well presented detached chalet bungalow of approximately 1800sqft. The property features a spacious open plan kitchen/conservatory, a lovely large sitting room, four double bedrooms and two bath/shower rooms. Situated in this quiet location within the Highcliffe Schools catchment area and just over a mile from Highcliffe village. Hinton Admiral main line railway station is just around the corner.

## The Property

- Detached chalet bungalow of approx 1800sqft
- Four double bedrooms
- Two bath/shower rooms (one ground floor)
- Lovely large open plan kitchen/conservatory & adjoining utility room with access onto the oversized garage and gardens
- Sitting room with wood burner and outlook to the front
- Gas fired central heating & upvc double glazing
- Easily maintained rear garden with large area of patio ideal for entertaining and potting shed measuring 10'0 x 8'0
- Single oversized garage and plenty of off-road parking
- Short walk to local amenities
- Council Tax 'F' £3304.60
- EPC 'D'