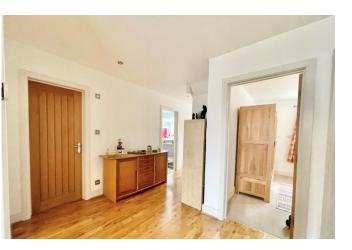

## The Property

- Detached chalet bungalow of approx 1800sqft
- Four double bedrooms
- Two bath/shower rooms (one ground floor)
- Lovely large open plan kitchen/conservatory & adjoining utility room with access onto the oversized garage and gardens
- Sitting room with wood burner and outlook to the front
- Gas fired central heating & upvc double glazing
- Easily maintained rear garden with large area of patio ideal for entertaining and potting shed measuring 10'0 x 8'0
- Single oversized garage and plenty of off-road parking
- Short walk to local amenities
- Council Tax 'F' £3304.60
- EPC 'D'