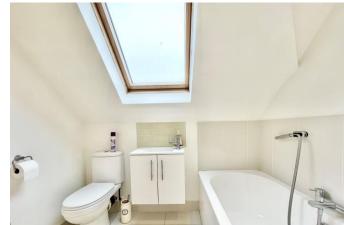

## The Property

- Detached chalet bungalow of approx 1800sqft
- Four double bedrooms
- Two bath/shower rooms (one ground floor)
- Lovely large open plan kitchen/conservatory & adjoining utility room with access onto the oversized garage and gardens
- Sitting room with wood burner and outlook to the front
- Gas fired central heating & upvc double glazing
- Easily maintained rear garden with large area of patio ideal for entertaining and potting shed measuring 10'0 x 8'0
- Single oversized garage and plenty of off-road parking
- Short walk to local amenities
- Council Tax 'F' £3304.60
- EPC 'D'