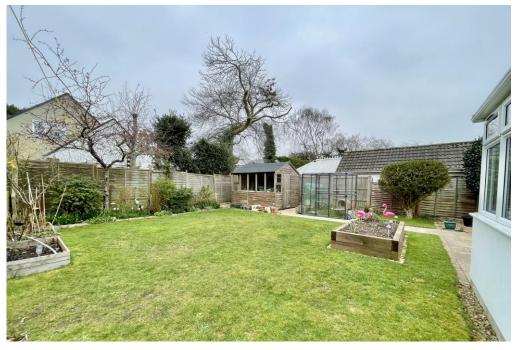

## The Property

- Detached chalet bungalow of approx 1800sqft
- Four double bedrooms
- Two bath/shower rooms (one ground floor)
- Lovely large open plan kitchen/conservatory & adjoining utility room with access onto the oversized garage and gardens
- Sitting room with wood burner and outlook to the front
- Gas fired central heating & upvc double glazing
- Easily maintained rear garden with large area of patio ideal for entertaining and potting shed measuring 10'0 x 8'0
- Single oversized garage and plenty of off-road parking
- Short walk to local amenities
- Council Tax 'F' £3304.60
- EPC 'D'