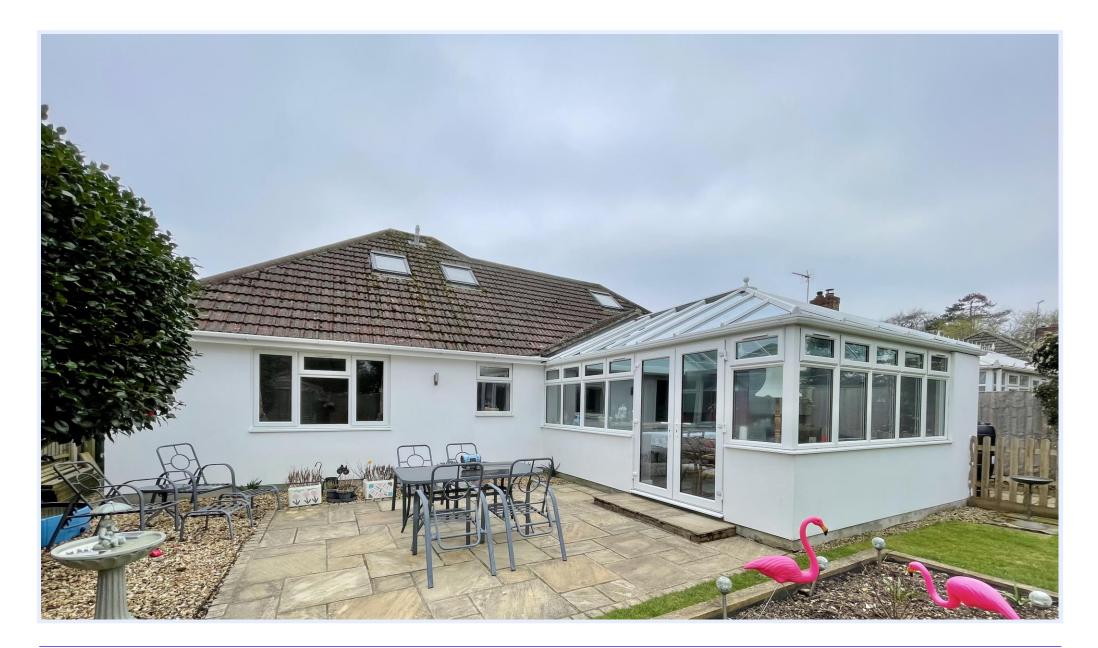

## Smugglers Lane North, Highcliffe on Sea

A well presented detached chalet bungalow of approximately 1800sqft. The property features a spacious open plan kitchen/conservatory, a lovely large sitting room, four double bedrooms and two bath/shower rooms. Situated in this quiet location within the Highcliffe Schools catchment area and just over a mile from Highcliffe village. Hinton Admiral main line railway station is just around the corner.

## The Property

- Detached chalet bungalow of approx 1800sqft
- Four double bedrooms
- Two bath/shower rooms (one ground floor)
- Lovely large open plan kitchen/conservatory & adjoining utility room with access onto the oversized garage and gardens
- Sitting room with wood burner and outlook to the front
- Gas fired central heating & upvc double glazing
- Easily maintained rear garden with large area of patio ideal for entertaining and potting shed measuring 10'0 x 8'0
- Single oversized garage and plenty of off-road parking
- Short walk to local amenities
- Council Tax 'F' £3304.60
- EPC 'D'