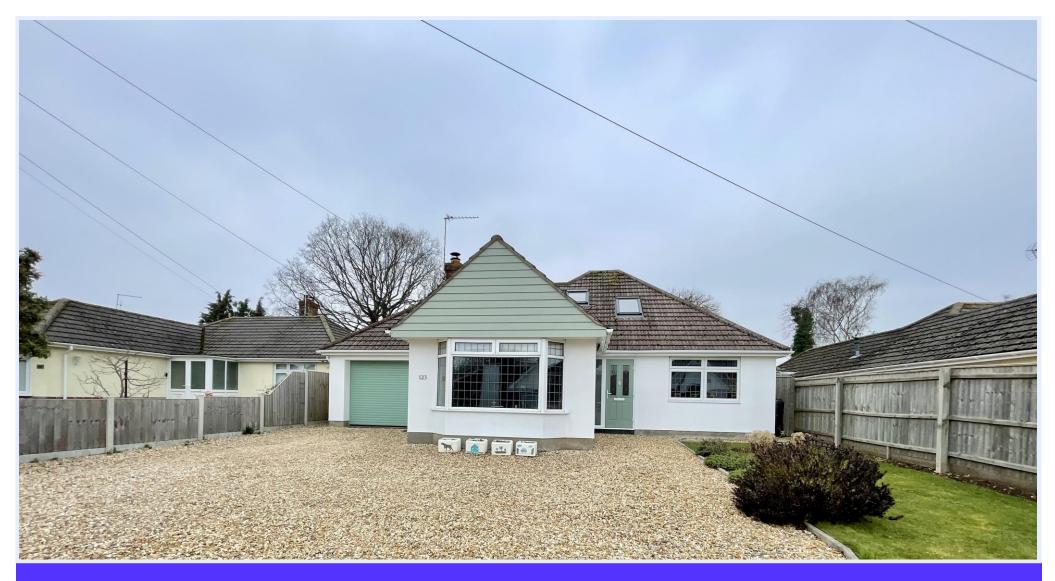

123 Smugglers Lane North, Highcliffe on Sea, BH23 4NW £739,950

## Smugglers Lane North, Highcliffe on Sea

A well presented detached chalet bungalow of approximately 1800sqft. The property features a spacious open plan kitchen/conservatory, a lovely large sitting room, four double bedrooms and two bath/shower rooms. Situated in this quiet location within the Highcliffe Schools catchment area and just over a mile from Highcliffe village. Hinton Admiral main line railway station is just around the corner.

## The Property

- Detached chalet bungalow of approx 1800sqft
- Four double bedrooms
- Two bath/shower rooms (one ground floor)
- Lovely large open plan kitchen/conservatory & adjoining utility room with access onto the oversized garage and gardens
- Sitting room with wood burner and outlook to the front
- Gas fired central heating & upvc double glazing
- Easily maintained rear garden with large area of patio ideal for entertaining and potting shed measuring 10'0 x 8'0
- Single oversized garage and plenty of off-road parking
- Short walk to local amenities
- Council Tax 'F' £3304.60
- EPC 'D'