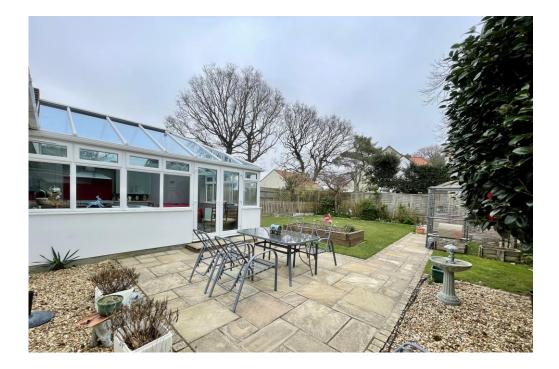

## The Property

- Detached chalet bungalow of approx 1800sqft
- Four double bedrooms
- Two bath/shower rooms (one ground floor)
- Lovely large open plan kitchen/conservatory & adjoining utility room with access onto the oversized garage and gardens
- Sitting room with wood burner and outlook to the front
- Gas fired central heating & upvc double glazing
- Easily maintained rear garden with large area of patio ideal for entertaining and potting shed measuring 10'0 x 8'0
- Single oversized garage and plenty of off-road parking
- Short walk to local amenities
- Council Tax 'F' £3304.60
- EPC 'D'