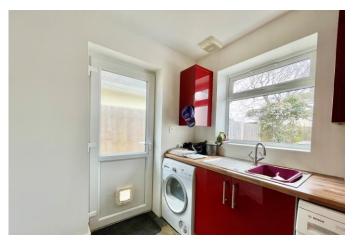

## The Property

- Detached chalet bungalow of approx 1800sqft
- Four double bedrooms
- Two bath/shower rooms (one ground floor)
- Lovely large open plan kitchen/conservatory & adjoining utility room with access onto the oversized garage and gardens
- Sitting room with wood burner and outlook to the front
- Gas fired central heating & upvc double glazing
- Easily maintained rear garden with large area of patio ideal for entertaining and potting shed measuring 10'0 x 8'0
- Single oversized garage and plenty of off-road parking
- Short walk to local amenities
- Council Tax 'F' £3304.60
- EPC 'D'