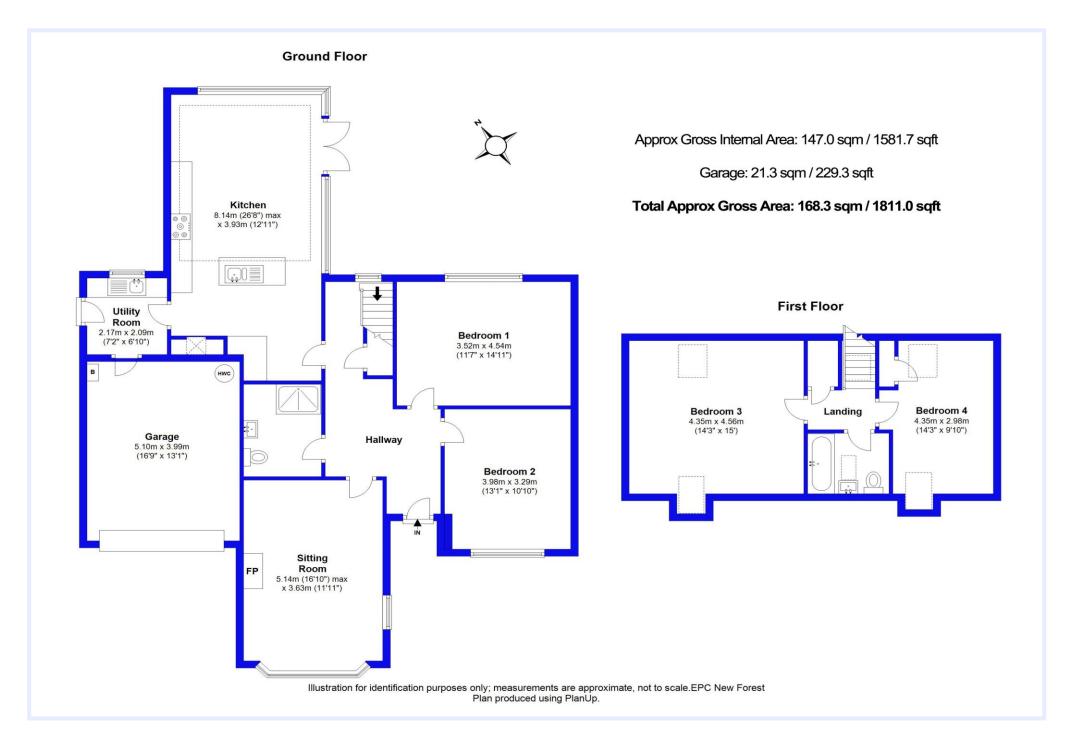

## The Property

- Detached chalet bungalow of approx 1800sqft
- Four double bedrooms
- Two bath/shower rooms (one ground floor)
- Lovely large open plan kitchen/conservatory & adjoining utility room with access onto the oversized garage and gardens
- Sitting room with wood burner and outlook to the front
- Gas fired central heating & upvc double glazing
- Easily maintained rear garden with large area of patio ideal for entertaining and potting shed measuring 10'0 x 8'0
- Single oversized garage and plenty of off-road parking
- Short walk to local amenities
- Council Tax 'F' £3304.60
- EPC 'D'