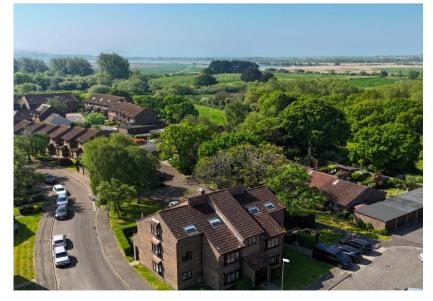

## Russell Drive, Stanpit, Christchurch, BH23 3TN

An immaculately presented two-bedroom top floor apartment of approximately 1070 sqft benefiting from a share of the freehold, beautiful sunny balcony and two garages. Vacant possession. Enviably located in the heart of Stanpit, and on this lovely development close to Stanpit Marsh, local amenities, bus routes and Christchurch Town Centre.