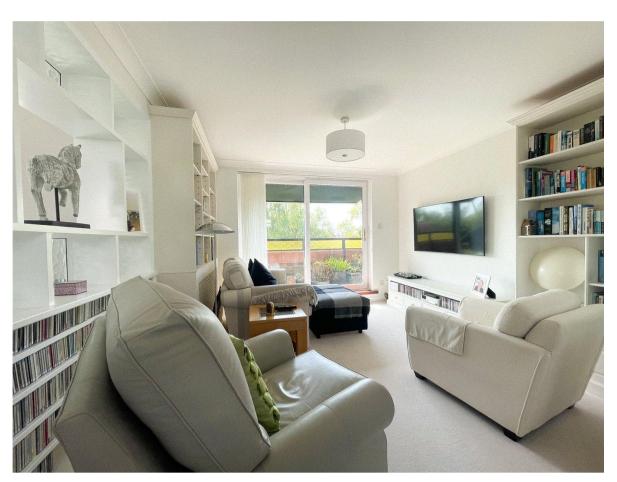

- Immaculately presented top floor apartment
- Two double bedrooms
- Two recently renovated bath/shower rooms (one ensuite)
- Bright and airy modern kitchen with open plan dining room
- Separate Lounge with access to the balcony
- Sunny balcony with a leafy outlook
- Two garages in a nearby block
- Gas central heating & uPVC double glazing
- Shared freehold
- Service charges £600 per annum
- Council Tax Band 'D' £2,327.29
- EPC rating 'C'