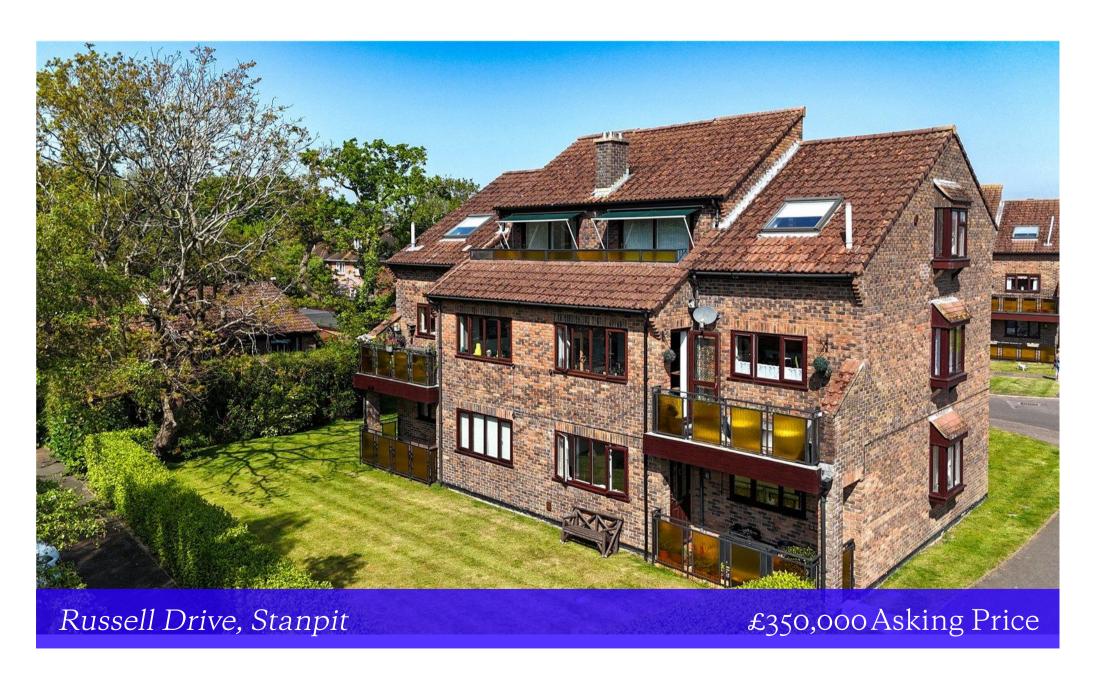

## Russell Drive, Stanpit, Christchurch, BH23 3TN

An immaculately presented two-bedroom top floor apartment of approximately 1070 sqft benefiting from a share of the freehold, beautiful sunny balcony and two garages. Vacant possession. Enviably located in the heart of Stanpit, and on this lovely development close to Stanpit Marsh, local amenities, bus routes and Christchurch Town Centre.