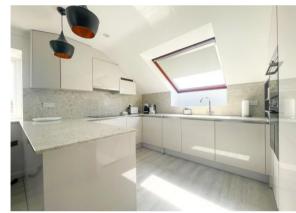

- Immaculately presented top floor apartment
- Two double bedrooms
- Two recently renovated bath/shower rooms (one ensuite)
- Bright and airy modern kitchen with open plan dining room
- Separate Lounge with access to the balcony
- Sunny balcony with a leafy outlook
- Two garages in a nearby block
- Gas central heating & uPVC double glazing
- Shared freehold
- Service charges £600 per annum
- Council Tax Band 'D' £2,327.29
- EPC rating 'C'