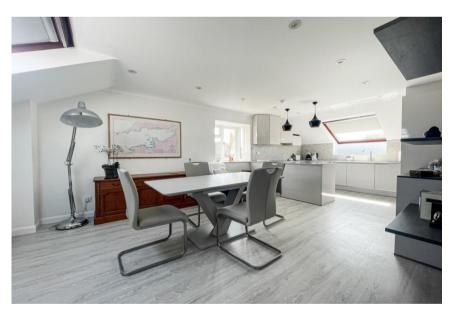

- Immaculately presented top floor apartment
- Two double bedrooms
- Two recently renovated bath/shower rooms (one ensuite)
- Bright and airy modern kitchen with open plan dining room
- Separate Lounge with access to the balcony
- Sunny balcony with a leafy outlook
- Two garages in a nearby block
- Gas central heating & uPVC double glazing
- Shared freehold
- Service charges £600 per annum
- Council Tax Band 'D' £2,327.29
- EPC rating 'C'