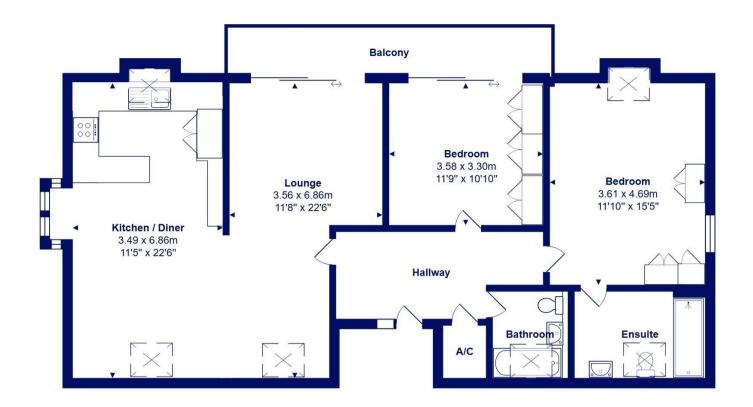

## Russell Drive, Stanpit, Christchurch, BH23 3TN

An immaculately presented two-bedroom top floor apartment of approximately 1070 sqft benefiting from a share of the freehold, beautiful sunny balcony and two garages. Vacant possession. Enviably located in the heart of Stanpit, and on this lovely development close to Stanpit Marsh, local amenities, bus routes and Christchurch Town Centre.

- Immaculately presented top floor apartment
- Two double bedrooms
- Two recently renovated bath/shower rooms (one ensuite)
- Bright and airy modern kitchen with open plan dining room
- Separate Lounge with access to the balcony
- Sunny balcony with a leafy outlook
- Two garages in a nearby block
- Gas central heating & uPVC double glazing
- Shared freehold
- Service charges £600 per annum
- Council Tax Band 'D' £2,327.29
- EPC rating 'C'