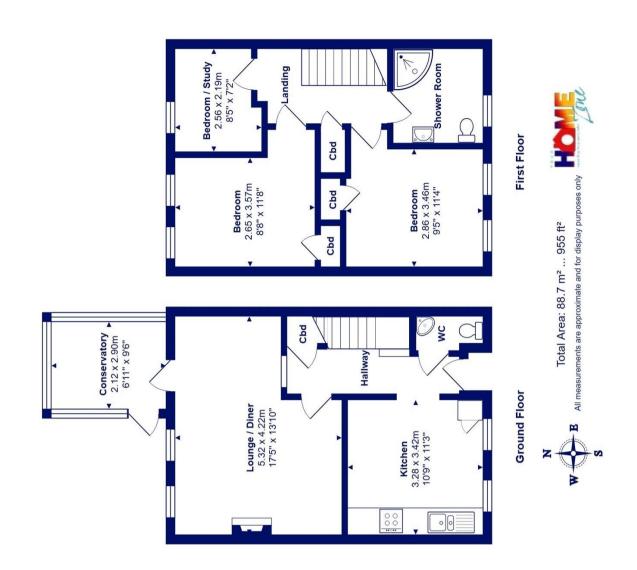

## 4 Norleywood Highcliffe On Sea, Christchurch, BH23 5TA

A clean and tidy, end terrace house of about 895sqft, situated in this great location just to the north of the high street and a short stroll to the cliff top and beach. Offered for sale with no forward chain and ready to move into straight away, this house offers modern fittings and a neat, courtyard style garden.

- Mock Georgian townhouse in a lovely, quiet position close to the high street
- Three first floor bedrooms and a family bathroom
- Downstairs cloakroom
- Kitchen/breakfast room with some integrated appliances and a view of the gardens to the front
- Bright and airy sitting/dining room with access on to the rear garden
- Upvc conservatory extension
- Neutral décor, UPVC double glazed windows and gas fired central heating
- Single garage in nearby block
- Very convenient location with local amenities close by, Hinton Admiral railway station about 1 mile away
- No forward chain
- Council Tax 'D'
- EPC TBC