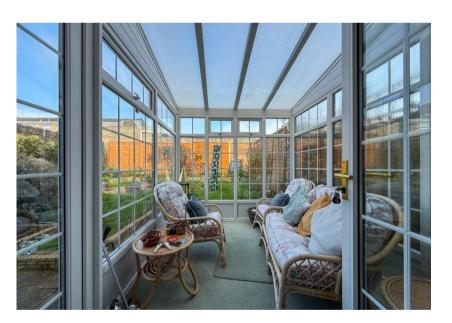

- Mock Georgian townhouse in a lovely, quiet position close to the high street
- Three first floor bedrooms and a family bathroom
- Downstairs cloakroom
- Kitchen/breakfast room with some integrated appliances and a view of the gardens to the front
- Bright and airy sitting/dining room with access on to the rear garden
- Upvc conservatory extension
- Neutral décor, UPVC double glazed windows and gas fired central heating
- Single garage in nearby block
- Very convenient location with local amenities close by, Hinton Admiral railway station about 1 mile away
- No forward chain
- Council Tax 'D'
- EPC TBC