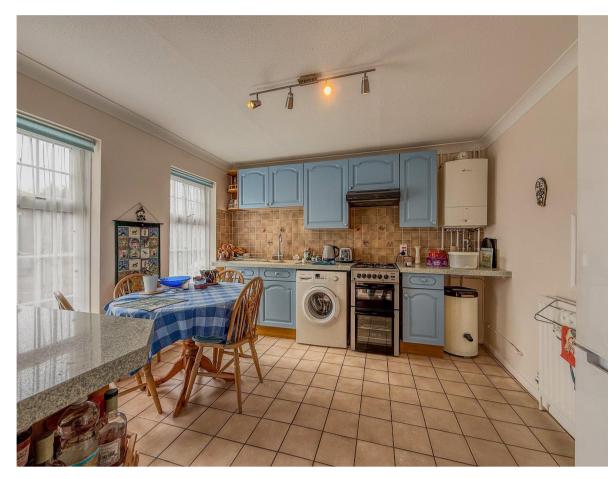

- Mock Georgian townhouse in a lovely, quiet position close to the high street
- Three first floor bedrooms and a family bathroom
- Downstairs cloakroom
- Kitchen/breakfast room with some integrated appliances and a view of the gardens to the front
- Bright and airy sitting/dining room with access on to the rear garden
- Upvc conservatory extension
- Neutral décor, UPVC double glazed windows and gas fired central heating
- Single garage in nearby block
- Very convenient location with local amenities close by, Hinton Admiral railway station about 1 mile away
- No forward chain
- Council Tax 'D'
- EPC TBC