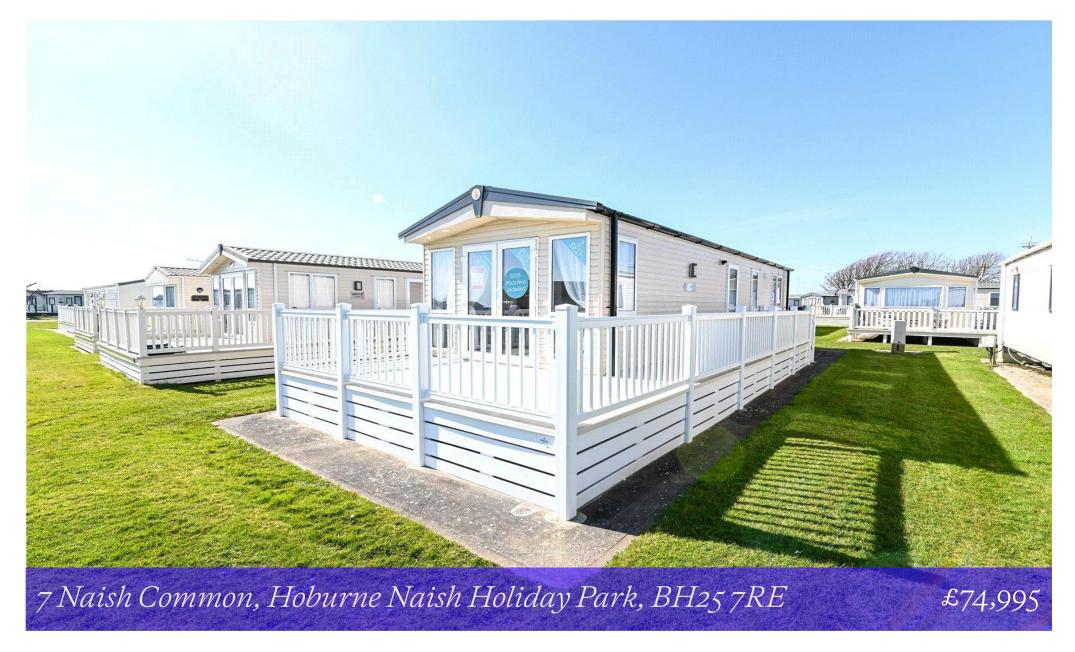

# Mitchells 1963 - TODAY

7 Naish Common Hoburne Naish Holiday Park Barton On Sea Hampshire BH25 7RE A fantastic example of the Sunseeker Spirit holiday home situated in a fantastic location in the Naish Common development on the ever popular Hoburne Naish Holiday Park. Features of the property include a pleasant outlook over the adjoining field, south and east facing area of decking, a modern kitchen/dining room, a sitting room with casement doors onto the decking, bedroom one with an en-suite WC, a twin second bedroom and a family shower room.

# Gardens & Grounds

The situation of this holiday home is a particular feature with the lodge enjoying a pleasant outlook over an area of lawn to the front, distant views of the Isle Of Wight and a large area of decking making a fantastic space for outside entertaining.