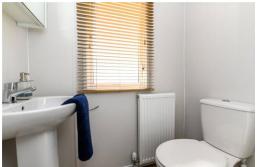

The triple aspect sitting room enjoys a pleasant outlook to the front of the holiday home with a feature electric fire and a wall mounted TV aerial point above.

Family shower room with timber effect flooring and suite comprising a WC, pedestal wash hand basin with mixer tap over, wall hung mirror fronted medicine cabinet, extractor fan and shoer cubicle with glass sliding doors and thermotic control shower attachments.