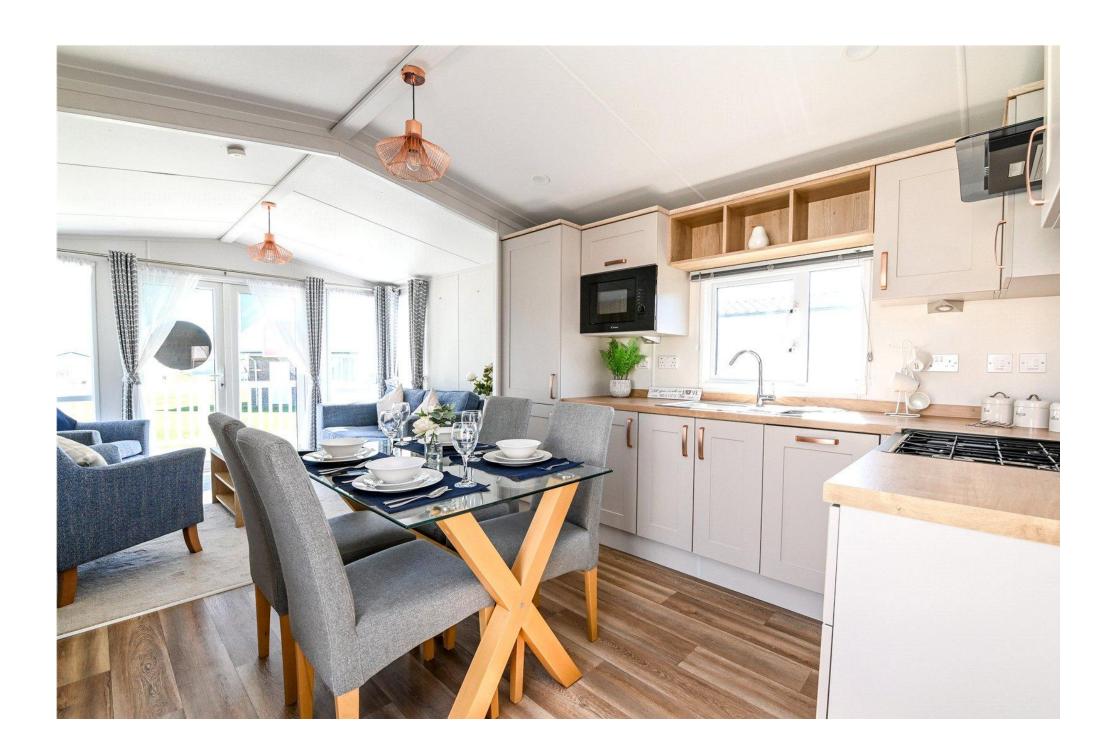

### The Property

Entrance into the beautiful kitchen/dining room with wood effect flooring, shaker style wall and base units, rose gold furniture, a contrasting wood effect worktop with a stainless steel sink unit with mixer tap over and drainer, integrated appliances including a four burner gas hob with double undercounter oven below and extractor fan over, slimline Beko dishwasher, tall stand up fridge/freezer, eyelevel microwave and washer/dryer, space for a four seater dining table and chairs, useful coat hooks with bench below and cupboard housing the gas fired central heating boiler.