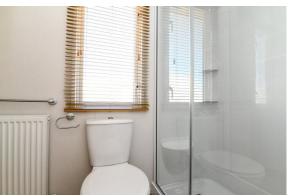

The triple aspect sitting room enjoys a pleasant outlook to the front of the holiday home with a feature electric fire and a wall mounted TV aerial point above.

Family shower room with timber effect flooring and suite comprising a WC, pedestal wash hand basin with mixer tap over, wall hung mirror fronted medicine cabinet, extractor fan and shoer cubicle with glass sliding doors and thermotic control shower attachments.