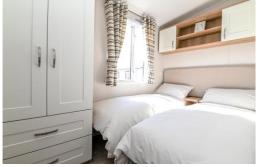

Bedroom two is a generous twin sized room with two single beds, a pleasant outlook to the side, a double wardrobe and drawers.