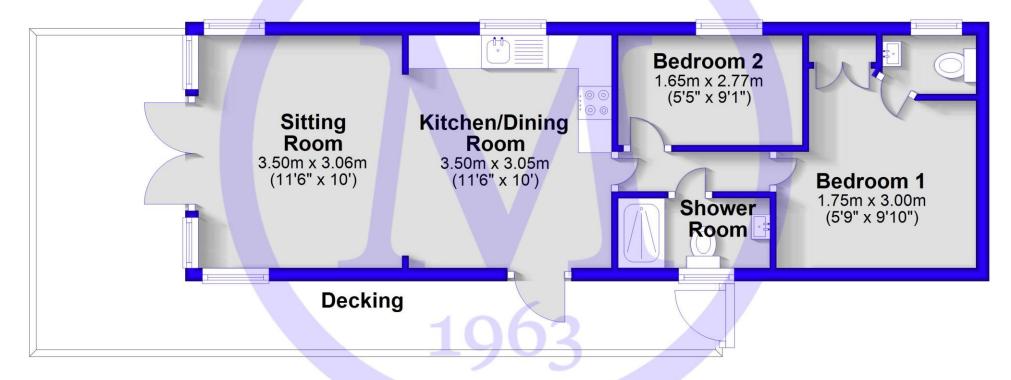

### The Property

Entrance into the beautiful kitchen/dining room with wood effect flooring, shaker style wall and base units, rose gold furniture, a contrasting wood effect worktop with a stainless steel sink unit with mixer tap over and drainer, integrated appliances including a four burner gas hob with double undercounter oven below and extractor fan over, slimline Beko dishwasher, tall stand up fridge/freezer, eyelevel microwave and washer/dryer, space for a four seater dining table and chairs, useful coat hooks with bench below and cupboard housing the gas fired central heating boiler.

The triple aspect sitting room enjoys a pleasant outlook to the front of the holiday home with a feature electric fire and a wall mounted TV aerial point above.

Family shower room with timber effect flooring and suite comprising a WC, pedestal wash hand basin with mixer tap over, wall hung mirror fronted medicine cabinet, extractor fan and shoer cubicle with glass sliding doors and thermotic control shower attachments.

Bedroom one is a generous king sized bedroom with matching furniture including bedside cabinets, dressing table with mirror above, double wardrobe and drawers and a door leading to the ensuite WC with a pedestal wash hand basin with mixer tap over, WC, radiator, mirror fronted wall hung medicine cabinet, extractor fan and a mirror.

Bedroom two is a generous twin sized room with two single beds, a pleasant outlook to the side, a double wardrobe and drawers.

#### **Ground Floor**

Approx. 40.9 sq. metres (440.3 sq. feet)

Total area: approx. 40.9 sq. metres (440.3 sq. feet)

'Whilst every attempt has been made to ensure the accuracy of this floor plan, the measurements of doors, windows, rooms and any other items are approximate and no responsibility is taken for any error, omission or mis-statement. This plan is for illustrative purposes only and should be used as such by any prospective purchaser.'