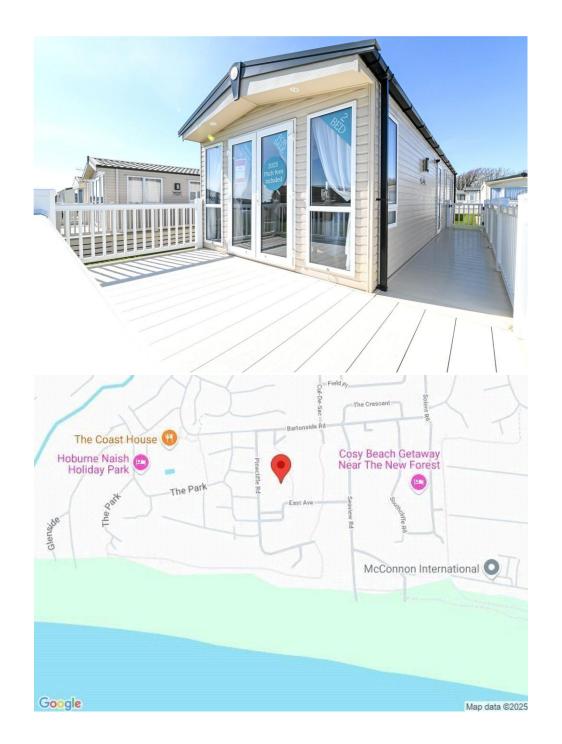

# Mitchells 1963 - TODAY

7 Naish Common Hoburne Naish Holiday Park Barton On Sea Hampshire BH25 7RE A fantastic example of the Sunseeker Spirit holiday home situated in a fantastic location in the Naish Common development on the ever popular Hoburne Naish Holiday Park. Features of the property include a pleasant outlook over the adjoining field, south and east facing area of decking, a modern kitchen/dining room, a sitting room with casement doors onto the decking, bedroom one with an en-suite WC, a twin second bedroom and a family shower room.

# Gardens & Grounds

The situation of this holiday home is a particular feature with the lodge enjoying a pleasant outlook over an area of lawn to the front, distant views of the Isle Of Wight and a large area of decking making a fantastic space for outside entertaining.

#### Situation

Superb clifftop location with easy access to the beautiful beaches, the stunning clifftop walks, the open forest of the New Forest National Park and the nearby towns of Highcliffe on Sea and New Milton, Facilities include an impressive entertainment complex, heated pools, adventure golf, fitness suite, multi-use games area, brasserie and café among others.