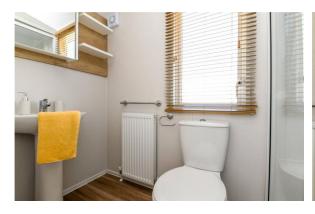

The triple aspect sitting room enjoys a pleasant outlook to the front of the holiday home with a feature electric fire and a wall mounted TV aerial point above.

Family shower room with timber effect flooring and suite comprising a WC, pedestal wash hand basin with mixer tap over, wall hung mirror fronted medicine cabinet, extractor fan and shoer cubicle with glass sliding doors and thermotic control shower attachments.