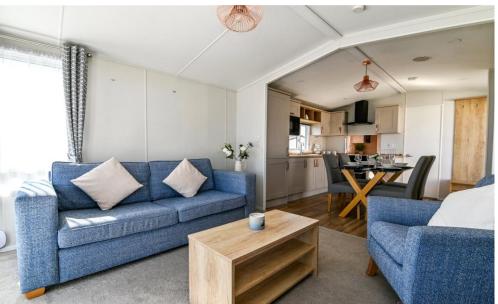

The triple aspect sitting room enjoys a pleasant outlook to the front of the holiday home with a feature electric fire and a wall mounted TV aerial point above.

Family shower room with timber effect flooring and suite comprising a WC, pedestal wash hand basin with mixer tap over, wall hung mirror fronted medicine cabinet, extractor fan and shoer cubicle with glass sliding doors and thermotic control shower attachments.