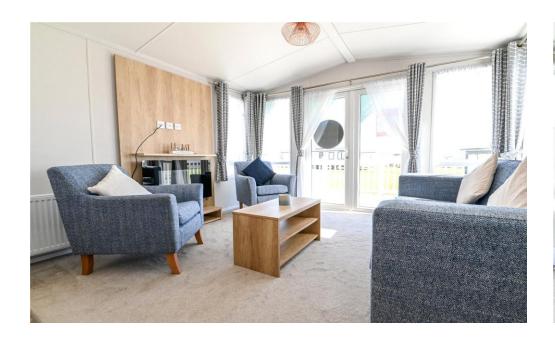

The triple aspect sitting room enjoys a pleasant outlook to the front of the holiday home with a feature electric fire and a wall mounted TV aerial point above.

Family shower room with timber effect flooring and suite comprising a WC, pedestal wash hand basin with mixer tap over, wall hung mirror fronted medicine cabinet, extractor fan and shoer cubicle with glass sliding doors and thermotic control shower attachments.