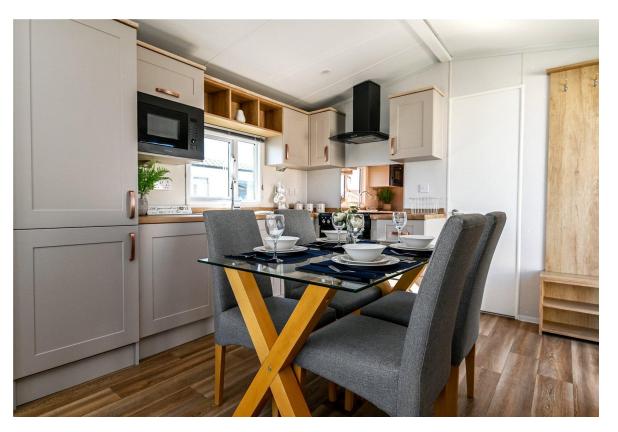

### The Property

Entrance into the beautiful kitchen/dining room with wood effect flooring, shaker style wall and base units, rose gold furniture, a contrasting wood effect worktop with a stainless steel sink unit with mixer tap over and drainer, integrated appliances including a four burner gas hob with double undercounter oven below and extractor fan over, slimline Beko dishwasher, tall stand up fridge/freezer, eyelevel microwave and washer/dryer, space for a four seater dining table and chairs, useful coat hooks with bench below and cupboard housing the gas fired central heating boiler.