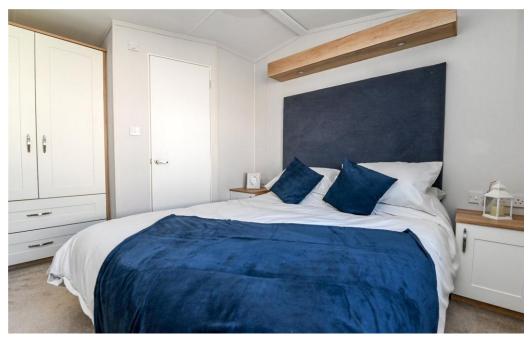

Bedroom one is a generous king sized bedroom with matching furniture including bedside cabinets, dressing table with mirror above, double wardrobe and drawers and a door leading to the ensuite WC with a pedestal wash hand basin with mixer tap over, WC, radiator, mirror fronted wall hung medicine cabinet, extractor fan and a mirror.