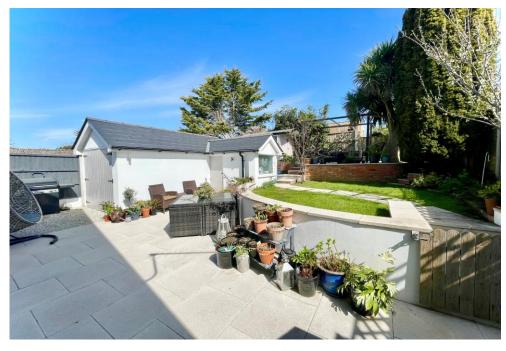

AMPLE OFF ROAD PARKING

- Substantial detached chalet of nearly 1800 sq ft In this sought after location
- Fabulous large kitchen/dining/family room with bifold doors
- Quality kitchen with integrated appliances
- Separate lounge/snug and two ground floor bedrooms/study
- Impressive master bedroom suite with dressing room and ensuite
- Large bedroom two with ensuite
- Four piece ground floor family bathroom
- Private, sunny rear garden with different seating areas
- Driveway parking for several cars and detached garage/store
- Upvc double glazing and gas fired central heating
- Short walk to Mudeford cricket green, Stanpit Marsh and Fisherman's Bank
- Council Tax Band 'E' £2,844.46 EPC 'C'