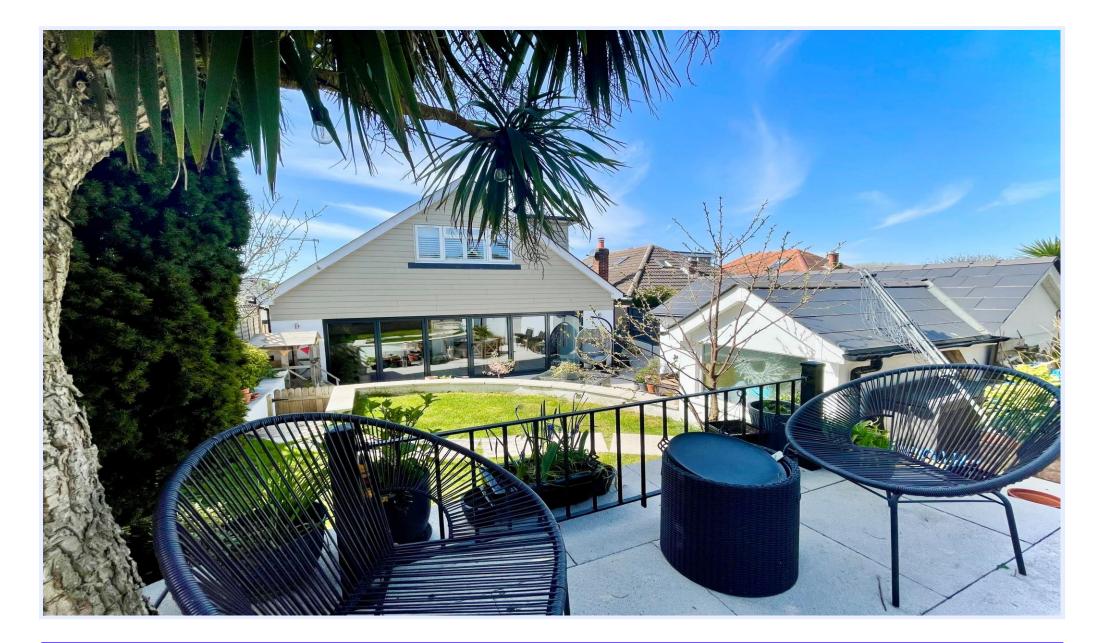

AMPLE OFF ROAD PARKING

- Substantial detached chalet of nearly 1800 sq ft In this sought after location
- Fabulous large kitchen/dining/family room with bifold doors
- Quality kitchen with integrated appliances
- Separate lounge/snug and two ground floor bedrooms/study
- Impressive master bedroom suite with dressing room and ensuite
- Large bedroom two with ensuite
- Four piece ground floor family bathroom
- Private, sunny rear garden with different seating areas
- Driveway parking for several cars and detached garage/store
- Upvc double glazing and gas fired central heating
- Short walk to Mudeford cricket green, Stanpit Marsh and Fisherman's Bank
- Council Tax Band 'E' £2,844.46 EPC 'C'