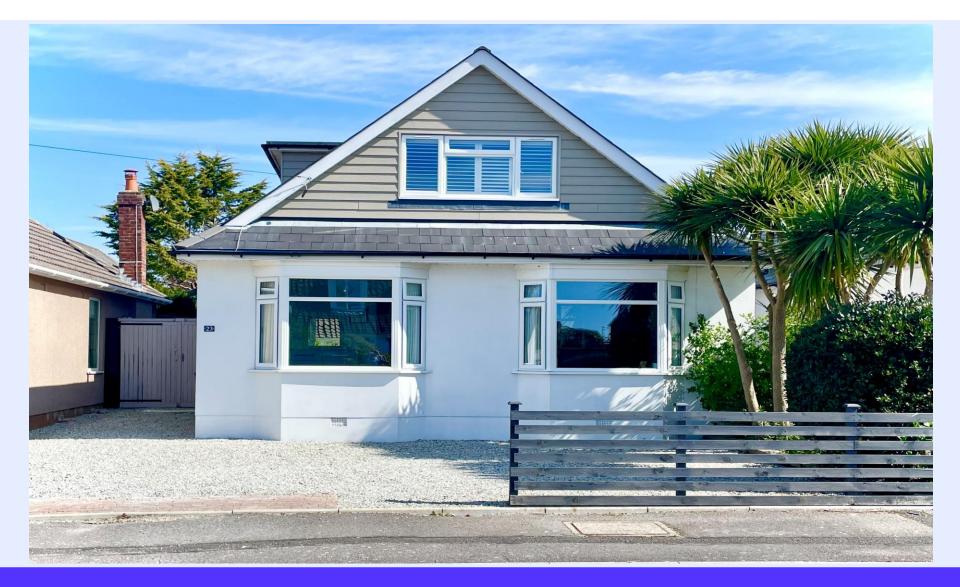

Minterne Road, Mudeford, Christchurch, Dorset BH23 3LD

A striking coastal style detached chalet, boasting accommodation of nearly 1800 sq.ft. This fabulous home features versatile accommodation and presented in first class order throughout enjoying a private, low maintenance rear garden with ample off road parking to the front. Situated in the heart of Mudeford and within walking distance of the local schools, Fisherman's bank, Stanpit Marsh Nature Reserve and the historic Mudeford Quay and Avon Beach. Viewing highly recommended to fully appreciate the quality of this property.

AMPLE OFF ROAD PARKING

- Substantial detached chalet of nearly 1800 sq ft In this sought after location
- Fabulous large kitchen/dining/family room with bifold doors
- Quality kitchen with integrated appliances
- Separate lounge/snug and two ground floor bedrooms/study
- Impressive master bedroom suite with dressing room and ensuite
- Large bedroom two with ensuite
- Four piece ground floor family bathroom
- Private, sunny rear garden with different seating areas
- Driveway parking for several cars and detached garage/store
- Upvc double glazing and gas fired central heating
- Short walk to Mudeford cricket green, Stanpit Marsh and Fisherman's Bank
- Council Tax Band 'E' £2,844.46 EPC 'C'