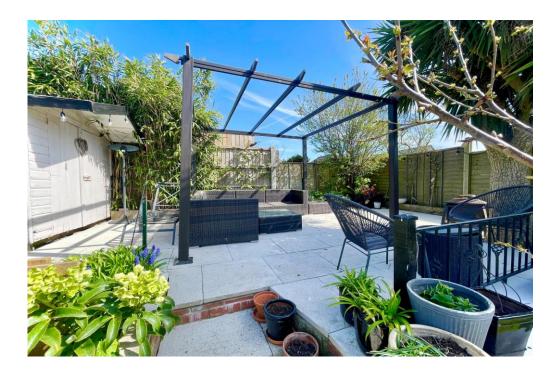

AMPLE OFF ROAD PARKING

- Substantial detached chalet of nearly 1800 sq ft In this sought after location
- Fabulous large kitchen/dining/family room with bifold doors
- Quality kitchen with integrated appliances
- Separate lounge/snug and two ground floor bedrooms/study
- Impressive master bedroom suite with dressing room and ensuite
- Large bedroom two with ensuite
- Four piece ground floor family bathroom
- Private, sunny rear garden with different seating areas
- Driveway parking for several cars and detached garage/store
- Upvc double glazing and gas fired central heating
- Short walk to Mudeford cricket green, Stanpit Marsh and Fisherman's Bank
- Council Tax Band 'E' £2,844.46 EPC 'C'