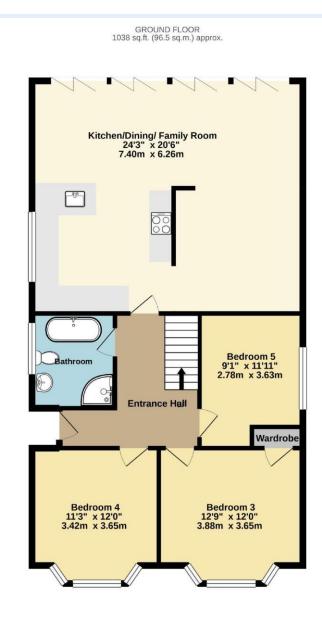

MASTER BEDROOM WITH DRESSING ROOM and EN-SUITE

THREE FURTHER DOUBLE BEDROOMS (one with en-suite shower room)

FAMILY BATH/SHOWER ROOM • KITCHEN/DINING/FAMILY ROOM

SEPARATE LOUNGE/BEDROOM 5 • GARDEN • GARAGE

AMPLE OFF ROAD PARKING

- Substantial detached chalet of nearly 1800 sq ft In this sought after location
- Fabulous large kitchen/dining/family room with bifold doors
- Quality kitchen with integrated appliances
- Separate lounge/snug and two ground floor bedrooms/study
- Impressive master bedroom suite with dressing room and ensuite
- Large bedroom two with ensuite
- Four piece ground floor family bathroom
- Private, sunny rear garden with different seating areas
- Driveway parking for several cars and detached garage/store
- Upvc double glazing and gas fired central heating
- Short walk to Mudeford cricket green, Stanpit Marsh and Fisherman's Bank
- Council Tax Band 'E' £2,844.46 EPC 'C'

1ST FLOOR 723 sq.ft. (67.2 sq.m.) approx.

TOTAL FLOOR AREA : 1761 sq.ft. (163.6 sq.m.) approx.

While every meta-state location to extra the second of the foreign of the second secon

mitchells.uk.com mudeford@mitchells.uk.com 01202 499295