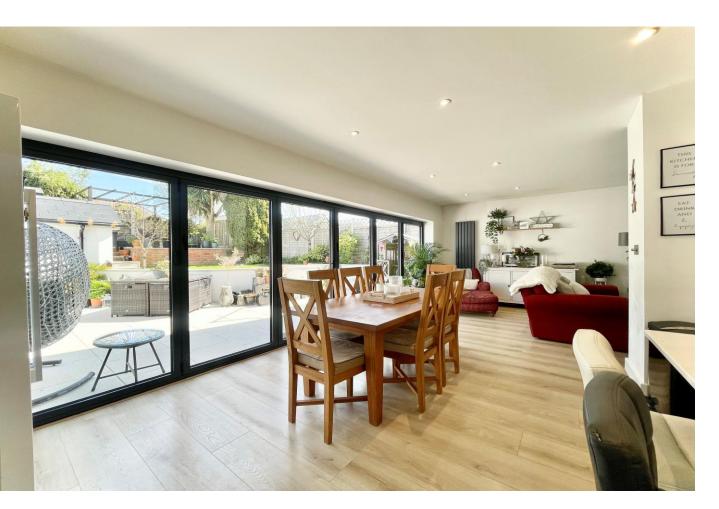

AMPLE OFF ROAD PARKING

- Substantial detached chalet of nearly 1800 sq ft In this sought after location
- Fabulous large kitchen/dining/family room with bifold doors
- Quality kitchen with integrated appliances
- Separate lounge/snug and two ground floor bedrooms/study
- Impressive master bedroom suite with dressing room and ensuite
- Large bedroom two with ensuite
- Four piece ground floor family bathroom
- Private, sunny rear garden with different seating areas
- Driveway parking for several cars and detached garage/store
- Upvc double glazing and gas fired central heating
- Short walk to Mudeford cricket green, Stanpit Marsh and Fisherman's Bank
- Council Tax Band 'E' £2,844.46 EPC 'C'