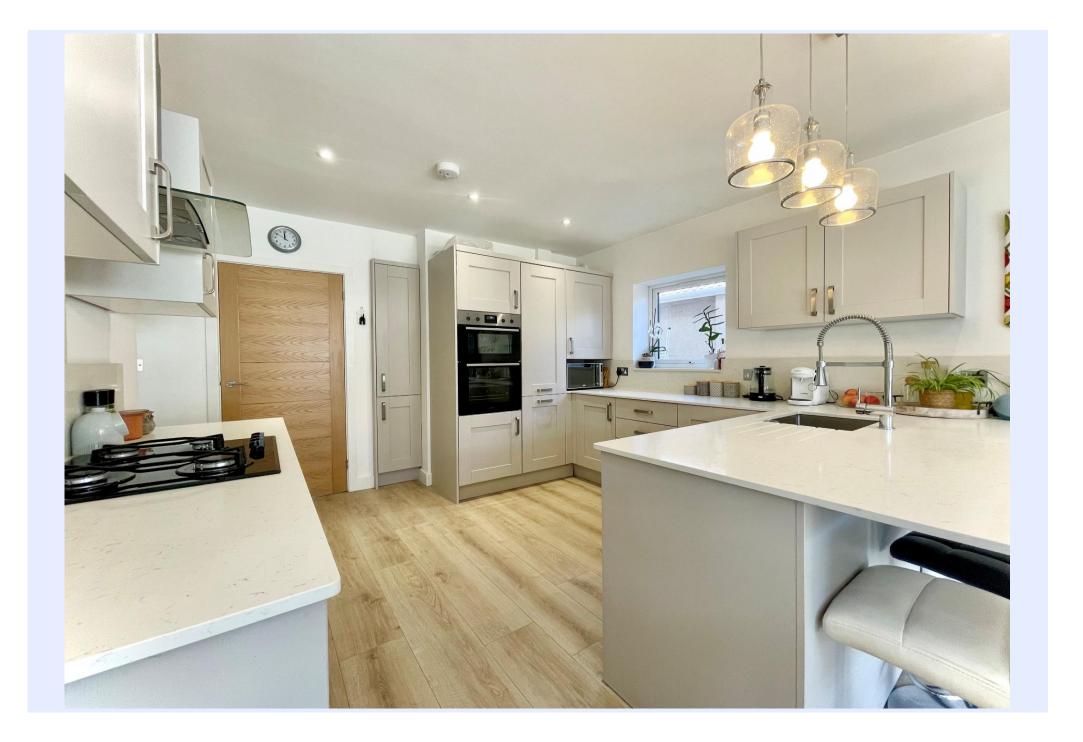

AMPLE OFF ROAD PARKING

- Substantial detached chalet of nearly 1800 sq ft In this sought after location
- Fabulous large kitchen/dining/family room with bifold doors
- Quality kitchen with integrated appliances
- Separate lounge/snug and two ground floor bedrooms/study
- Impressive master bedroom suite with dressing room and ensuite
- Large bedroom two with ensuite
- Four piece ground floor family bathroom
- Private, sunny rear garden with different seating areas
- Driveway parking for several cars and detached garage/store
- Upvc double glazing and gas fired central heating
- Short walk to Mudeford cricket green, Stanpit Marsh and Fisherman's Bank
- Council Tax Band 'E' £2,844.46 EPC 'C'