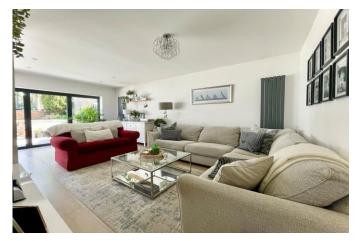

MASTER BEDROOM WITH DRESSING ROOM and EN-SUITE

THREE FURTHER DOUBLE BEDROOMS (one with en-suite shower room)

FAMILY BATH/SHOWER ROOM • KITCHEN/DINING/FAMILY ROOM

SEPARATE LOUNGE/BEDROOM 5 • GARDEN • GARAGE

AMPLE OFF ROAD PARKING

- Substantial detached chalet of nearly 1800 sq ft In this sought after location
- Fabulous large kitchen/dining/family room with bifold doors
- Quality kitchen with integrated appliances
- Separate lounge/snug and two ground floor bedrooms/study
- Impressive master bedroom suite with dressing room and ensuite
- Large bedroom two with ensuite
- Four piece ground floor family bathroom
- Private, sunny rear garden with different seating areas
- Driveway parking for several cars and detached garage/store
- Upvc double glazing and gas fired central heating
- Short walk to Mudeford cricket green, Stanpit Marsh and Fisherman's Bank
- Council Tax Band 'E' £2,844.46 EPC 'C'