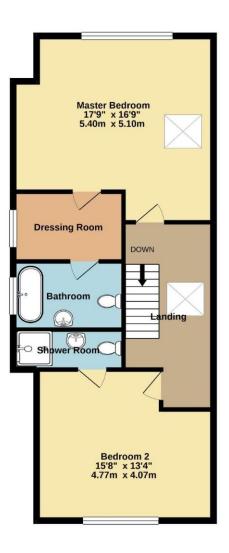

MASTER BEDROOM WITH DRESSING ROOM and EN-SUITE

THREE FURTHER DOUBLE BEDROOMS (one with en-suite shower room)

FAMILY BATH/SHOWER ROOM • KITCHEN/DINING/FAMILY ROOM

SEPARATE LOUNGE/BEDROOM 5 • GARDEN • GARAGE

AMPLE OFF ROAD PARKING

- Substantial detached chalet of nearly 1800 sq ft In this sought after location
- Fabulous large kitchen/dining/family room with bifold doors
- Quality kitchen with integrated appliances
- Separate lounge/snug and two ground floor bedrooms/study
- Impressive master bedroom suite with dressing room and ensuite
- Large bedroom two with ensuite
- Four piece ground floor family bathroom
- Private, sunny rear garden with different seating areas
- Driveway parking for several cars and detached garage/store
- Upvc double glazing and gas fired central heating
- Short walk to Mudeford cricket green, Stanpit Marsh and Fisherman's Bank
- Council Tax Band 'E' £2,844.46 EPC 'C'

1ST FLOOR 723 sq.ft. (67.2 sq.m.) approx.

TOTAL FLOOR AREA : 1761 sq.ft. (163.6 sq.m.) approx.

While every meta-state location to extra the second of the foreign of the second secon

mitchells.uk.com mudeford@mitchells.uk.com 01202 499295