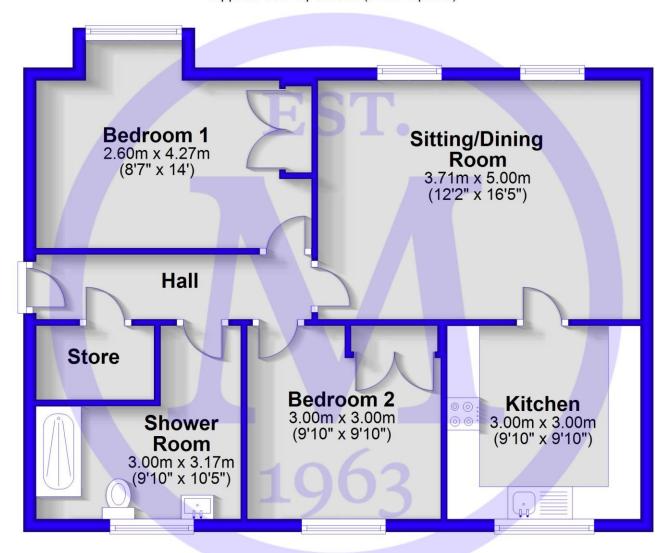

## Services

- Mains electric, drainage and water
- Ocuncil Tax Band D
- Energy Performance Rating D

Floor Plan

Approx. 64.7 sq. metres (696.3 sq. feet)

Total area: approx. 64.7 sq. metres (696.3 sq. feet)

'Whilst every attempt has been made to ensure the accuracy of this floor plan, the measurements of doors, windows, rooms and any other items are approximate and no responsibility is taken for any error, omission or misstatement. This plan is for illustrative purposes only and should be used as such by any prospective purchaser.'

Plan produced using PlanUp.