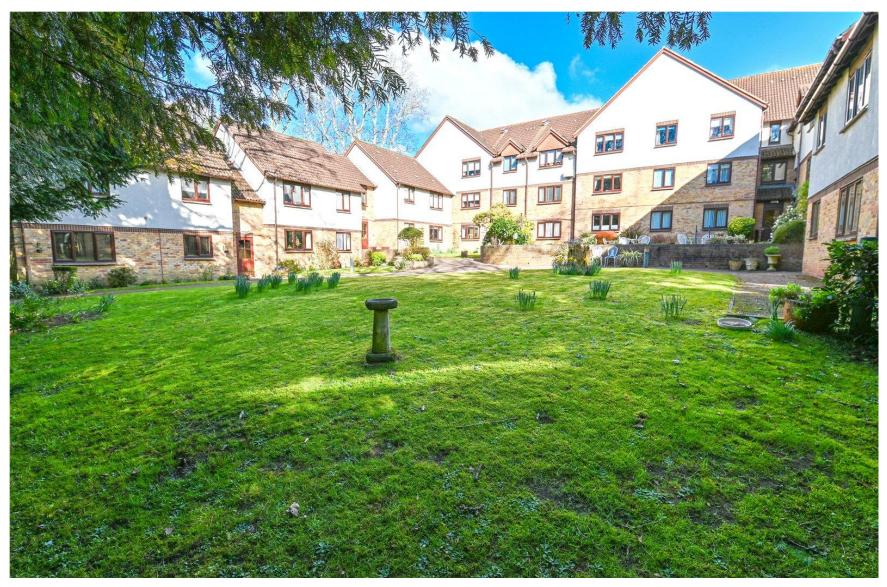

### Gardens & Grounds

Lakeside Pines sits in well manicured grounds of surrounded by trees. To the front of the development is an area of parking with a driveway which leads through an arch to further parking.

To the rear of the property is a large communal garden which has been beautifully maintained and includes colourful borders, large communal patio area and a gateway through to Ballard Lake and New Milton town centre.