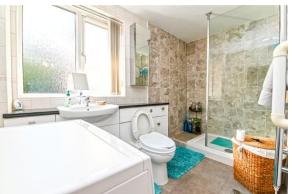

The modern shower room is beautifully presented and features a large walk in double shower with Mira electric shower attachments, glass shower screen, WC with hidden system, wash hand basin with mixer tap over and storage beneath, mirror fronted medicine cabinet, chrome heated towel rail, UPVC window and tiled effect flooring.