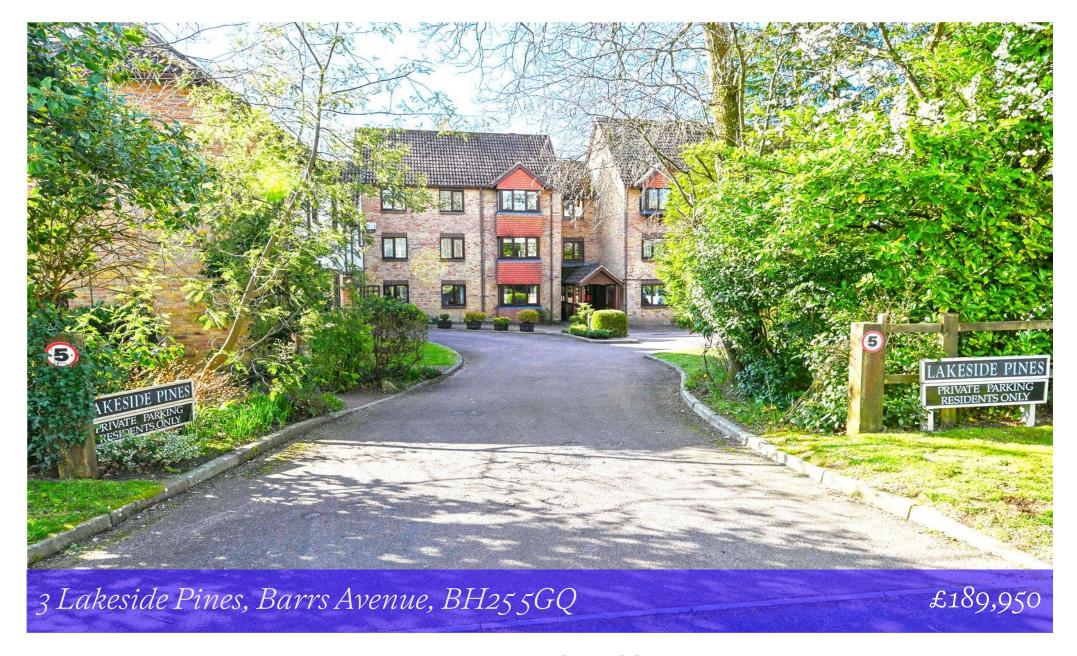

# Mitchells 1963 - TODAY

3 Lakeside Pines Barrs Avenue New Milton Hampshire BH255GQ A beautifully presented ground floor two bedroom apartment situated in the highly desirable Lakeside Pines development which is built specifically for the over 55's. The property has been well maintained and improved by the current owner and features include a spacious sitting/dining room, generous kitchen and modern shower room.

### Gardens & Grounds

Lakeside Pines sits in well manicured grounds of surrounded by trees. To the front of the development is an area of parking with a driveway which leads through an arch to further parking.

To the rear of the property is a large communal garden which has been beautifully maintained and includes colourful borders, large communal patio area and a gateway through to Ballard Lake and New Milton town centre.