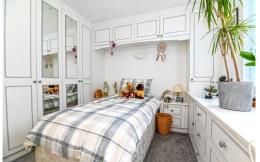

Bedroom one has a great range of built in wardrobes, an attractive bay window, TV aerial point and ample space for a king sized bed and bedside cabinets.

Bedroom two currently as a single, again with a good array of built in storage including wardrobe, chest of drawers, bedside cabinets and over bed storage. Both bedrooms and been recently recarpeted.