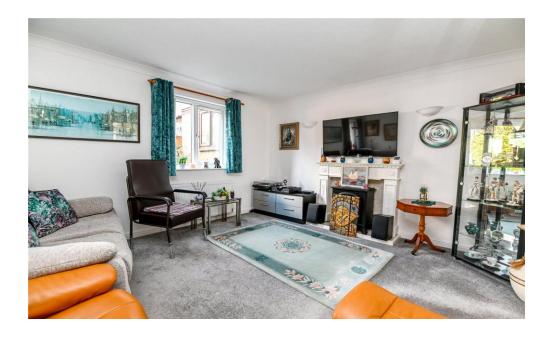

The sitting/dining room is a particular feature of this property with two UPVC windows, recently carpeted flooring, feature fireplace with electric inset fire, TV aerial point, double radiator and ample space for three piece suite and small table and chairs.