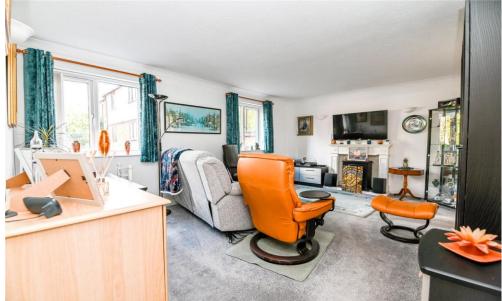

The sitting/dining room is a particular feature of this property with two UPVC windows, recently carpeted flooring, feature fireplace with electric inset fire, TV aerial point, double radiator and ample space for three piece suite and small table and chairs.