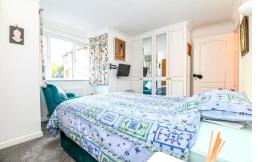

Bedroom one has a great range of built in wardrobes, an attractive bay window, TV aerial point and ample space for a king sized bed and bedside cabinets.

Bedroom two currently as a single, again with a good array of built in storage including wardrobe, chest of drawers, bedside cabinets and over bed storage. Both bedrooms and been recently recarpeted.