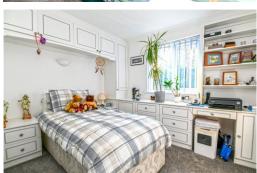

Bedroom one has a great range of built in wardrobes, an attractive bay window, TV aerial point and ample space for a king sized bed and bedside cabinets.

Bedroom two currently as a single, again with a good array of built in storage including wardrobe, chest of drawers, bedside cabinets and over bed storage. Both bedrooms and been recently recarpeted.