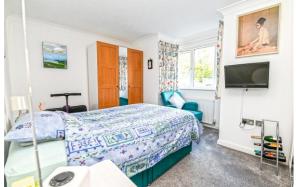

Bedroom one has a great range of built in wardrobes, an attractive bay window, TV aerial point and ample space for a king sized bed and bedside cabinets.

Bedroom two currently as a single, again with a good array of built in storage including wardrobe, chest of drawers, bedside cabinets and over bed storage. Both bedrooms and been recently recarpeted.