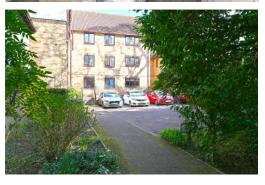

### Gardens & Grounds

Lakeside Pines sits in well manicured grounds of surrounded by trees. To the front of the development is an area of parking with a driveway which leads through an arch to further parking.