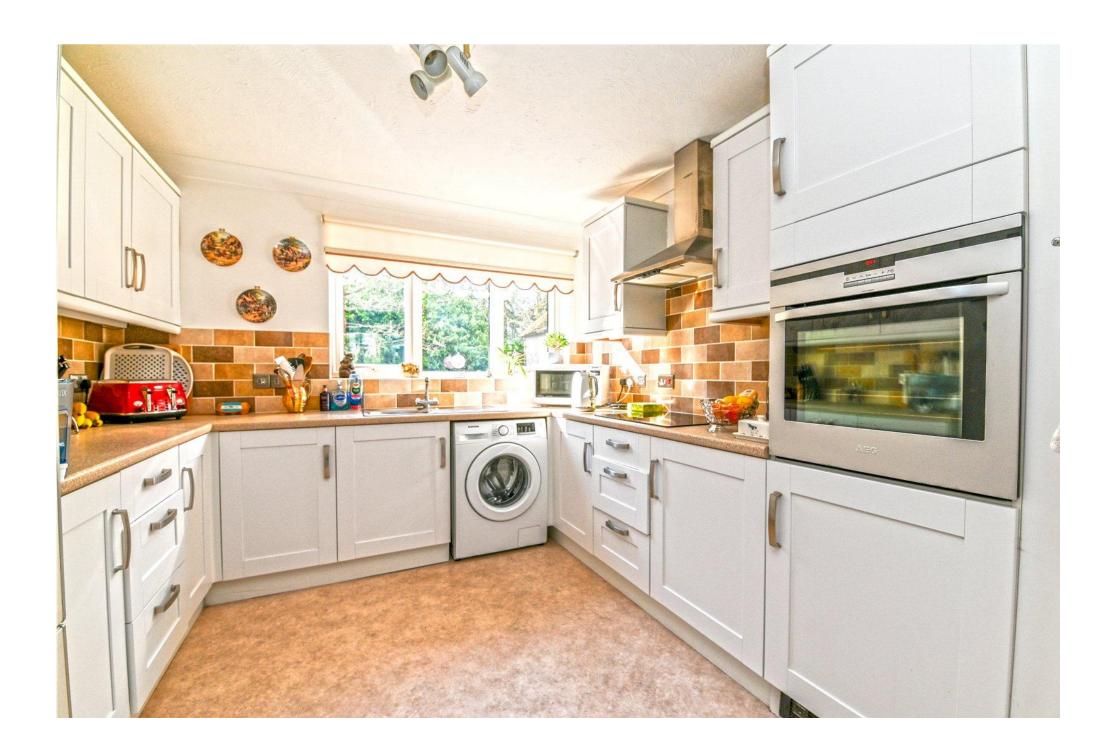

Kitchen benefitting from a bright and airy southerly aspect and a fantastic range of white shaker style wall and base units with a contrasting stone effect worktop. Integrated appliances include a four burner induction hob with extractor fan over, eye level AUG oven and space and plumbing for tall stand up fridge freezer and washing machine, stainless steel sink with mixer tap over and drainer, tiled splash back and large UPVC window.