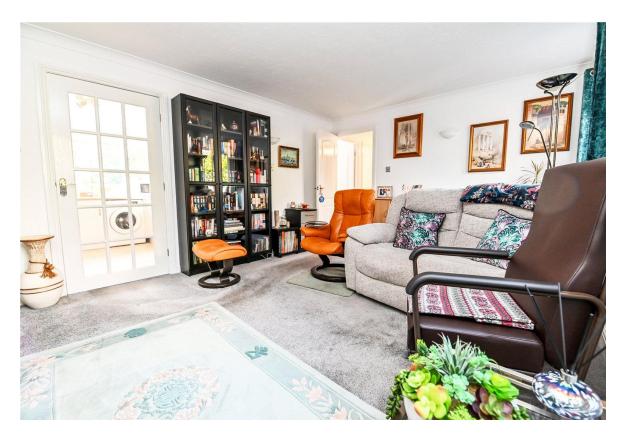

The sitting/dining room is a particular feature of this property with two UPVC windows, recently carpeted flooring, feature fireplace with electric inset fire, TV aerial point, double radiator and ample space for three piece suite and small table and chairs.