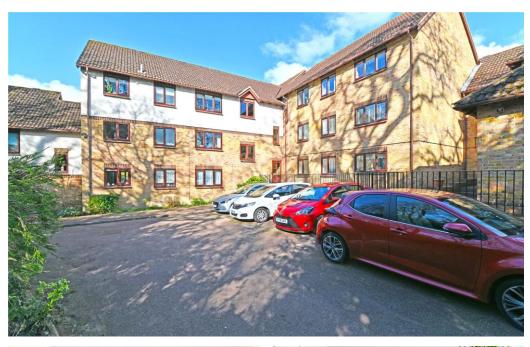

### Gardens & Grounds

Lakeside Pines sits in well manicured grounds of surrounded by trees. To the front of the development is an area of parking with a driveway which leads through an arch to further parking.