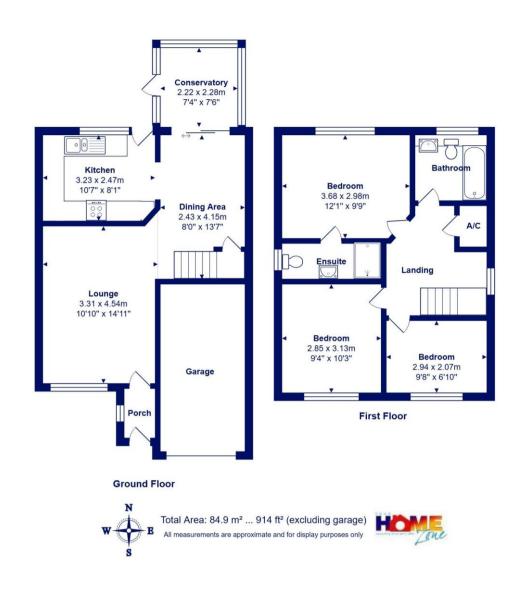

## Kingfisher Way Mudeford, Christchurch, BH23 4RT

A delightful detached home of approximately 920 sq.ft, ideally located on the highly sought after Saxons Landing development right by Avon Beach and Mudeford Quay. Presented in good condition throughout, this lovely home features a sunny low maintenance rear garden, driveway parking and an integral garage.

- Lovely detached house of approximately 920 sq ft.
- Three first floor bedrooms, with the master benefitting from an ensuite
- Separate family bathroom
- Fitted kitchen with access to the garden
- Dining room leading onto a uPVC conservatory extension
- Spacious lounge
- Private, low maintenance rear garden with side access
- Integral Garage and off road parking
- Situated in an enviable location just a short walk to Avon Beach and Mudeford Quay
- Council Tax Band 'E' £2,844.46
- EPC Rating 'C'
- Vacant possession