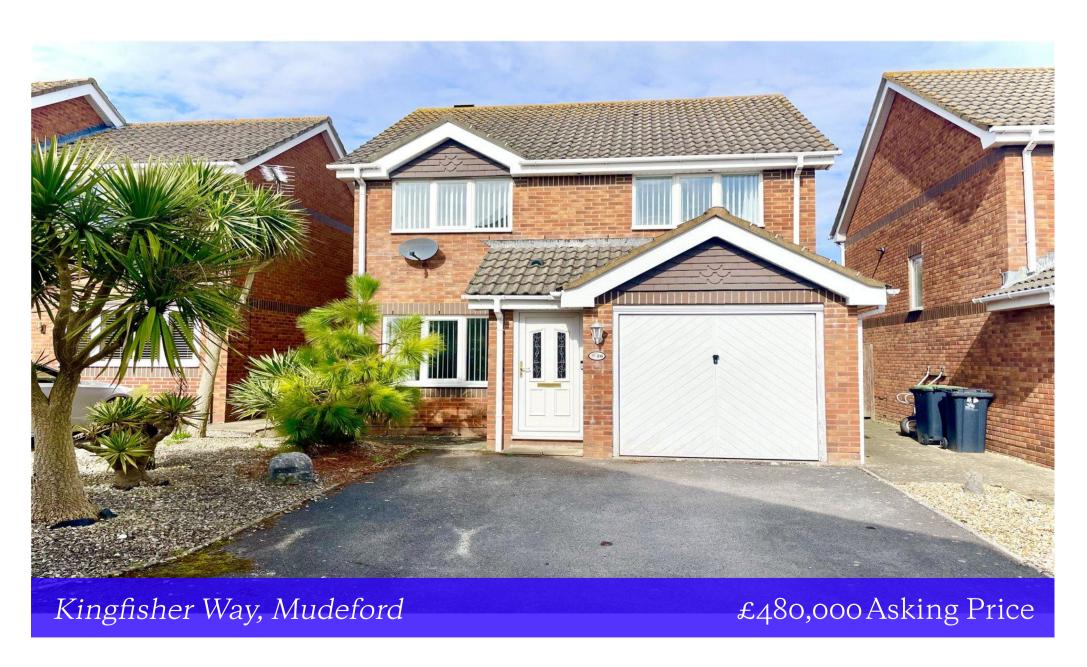

## Kingfisher Way Mudeford, Christchurch, BH23 4RT

A delightful detached home of approximately 920 sq.ft, ideally located on the highly sought after Saxons Landing development right by Avon Beach and Mudeford Quay. Presented in good condition throughout, this lovely home features a sunny low maintenance rear garden, driveway parking and an integral garage.

- Lovely detached house of approximately 920 sq ft.
- Three first floor bedrooms, with the master benefitting from an ensuite
- Separate family bathroom
- Fitted kitchen with access to the garden
- Dining room leading onto a uPVC conservatory extension
- Spacious lounge
- Private, low maintenance rear garden with side access
- Integral Garage and off road parking
- Situated in an enviable location just a short walk to Avon Beach and Mudeford Quay
- Council Tax Band 'E' £2,844.46
- EPC Rating 'C'
- Vacant possession