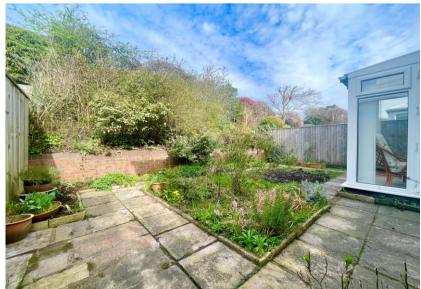

## Kingfisher Way Mudeford, Christchurch, BH23 4RT

A delightful detached home of approximately 920 sq.ft, ideally located on the highly sought after Saxons Landing development right by Avon Beach and Mudeford Quay. Presented in good condition throughout, this lovely home features a sunny low maintenance rear garden, driveway parking and an integral garage.

- Lovely detached house of approximately 920 sq ft.
- Three first floor bedrooms, with the master benefitting from an ensuite
- Separate family bathroom
- Fitted kitchen with access to the garden
- Dining room leading onto a uPVC conservatory extension
- Spacious lounge
- Private, low maintenance rear garden with side access
- Integral Garage and off road parking
- Situated in an enviable location just a short walk to Avon Beach and Mudeford Quay
- Council Tax Band 'E' £2,844.46
- EPC Rating 'C'
- Vacant possession